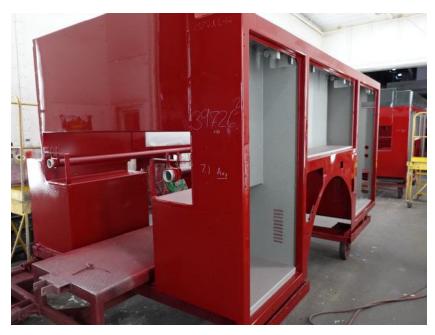

## **In-Production Photo Report for**

Clinton Township Fire Department, MI Job# 39726-02

Status as of July 25, 2025

In this report your cab began initial assembly, the pump house completed initial assembly, and the body began the paint process. In the next report your cab may remain continue initial assembly, the pump house may remain staged, and the body may continue through paint.