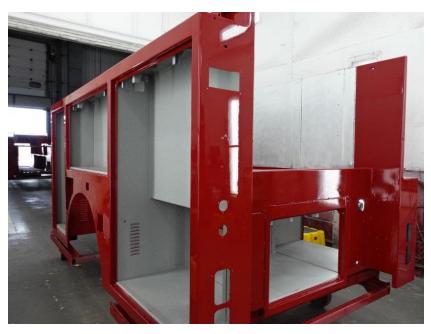

## **In-Production Photo Report for**

Clinton Township Fire Department, MI Job# 39726-02

Status as of July 25, 2025

In this report your cab began initial assembly, the pump house completed initial assembly, and the body began the paint process. In the next report your cab may remain continue initial assembly, the pump house may remain staged, and the body may continue through paint.