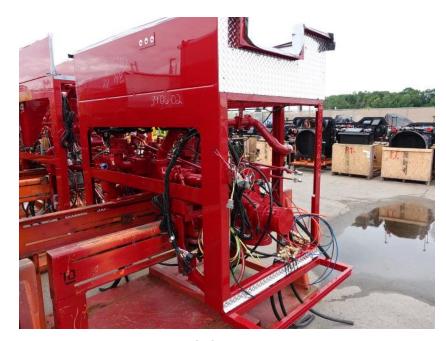

## **In-Production Photo Report for**

Clinton Township Fire Department, MI Job# 39726-02

Status as of July 25, 2025

In this report your cab began initial assembly, the pump house completed initial assembly, and the body began the paint process. In the next report your cab may remain continue initial assembly, the pump house may remain staged, and the body may continue through paint.