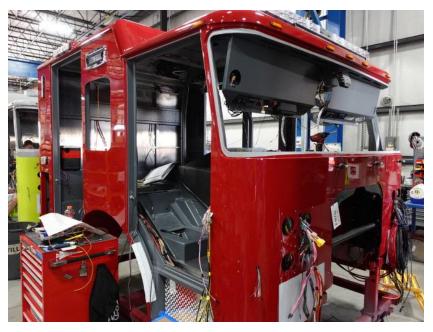

## **In-Production Photo Report for**

Clinton Township Fire Department, MI Job# 39726-02

Status as of July 25, 2025

In this report your cab began initial assembly, the pump house completed initial assembly, and the body began the paint process. In the next report your cab may remain continue initial assembly, the pump house may remain staged, and the body may continue through paint.