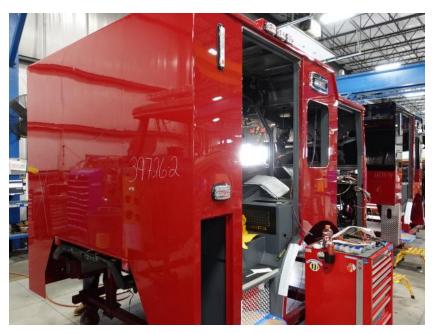

## **In-Production Photo Report for**

Clinton Township Fire Department, MI Job# 39726-02

Status as of July 25, 2025

In this report your cab began initial assembly, the pump house completed initial assembly, and the body began the paint process. In the next report your cab may remain continue initial assembly, the pump house may remain staged, and the body may continue through paint.