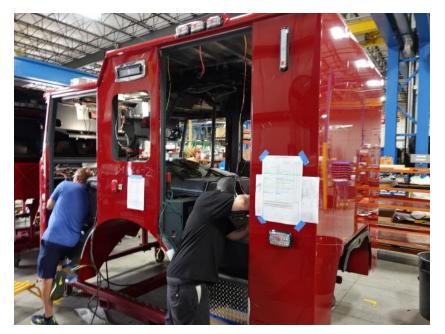

## **In-Production Photo Report for**

Clinton Township Fire Department, MI Job# 39726-02

Status as of July 25, 2025

In this report your cab began initial assembly, the pump house completed initial assembly, and the body began the paint process. In the next report your cab may remain continue initial assembly, the pump house may remain staged, and the body may continue through paint.