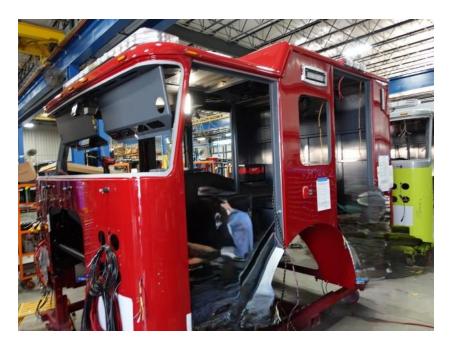

## **In-Production Photo Report for**

Clinton Township Fire Department, MI Job# 39726-02

Status as of July 25, 2025

In this report your cab began initial assembly, the pump house completed initial assembly, and the body began the paint process. In the next report your cab may remain continue initial assembly, the pump house may remain staged, and the body may continue through paint.