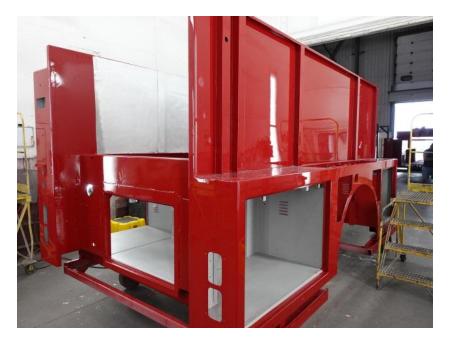

## **In-Production Photo Report for**

Clinton Township Fire Department, MI Job# 39726-02

Status as of July 25, 2025

In this report your cab began initial assembly, the pump house completed initial assembly, and the body began the paint process. In the next report your cab may remain continue initial assembly, the pump house may remain staged, and the body may continue through paint.