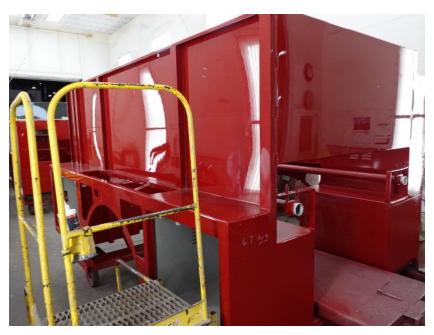

## **In-Production Photo Report for**

Clinton Township Fire Department, MI Job# 39726-02

Status as of July 25, 2025

In this report your cab began initial assembly, the pump house completed initial assembly, and the body began the paint process. In the next report your cab may remain continue initial assembly, the pump house may remain staged, and the body may continue through paint.