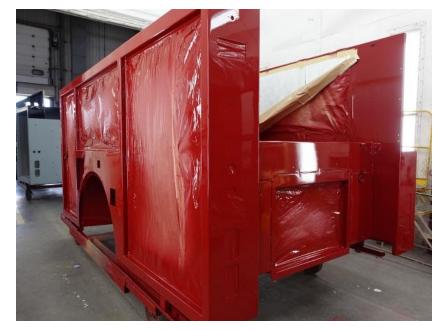

**In-Production Photo Report for** Clinton Township Fire Department, MI Job# 39726-01 Status as of July 18, 2025

> In this report your cab began initial assembly, the pump house completed initial assembly and was staged, and the body continued through paint. In the next report your cab may continue initial assembly, the pump house may remain staged, and the body may complete the paint process and begin initial assembly.