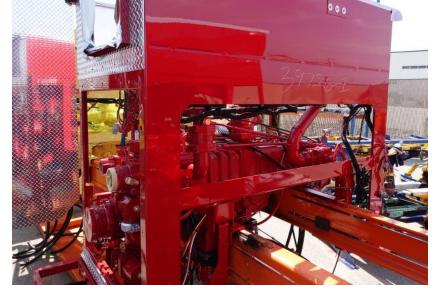

**In-Production Photo Report for** Clinton Township Fire Department, MI Job# 39726-01 Status as of July 18, 2025

> In this report your cab began initial assembly, the pump house completed initial assembly and was staged, and the body continued through paint. In the next report your cab may continue initial assembly, the pump house may remain staged, and the body may complete the paint process and begin initial assembly.