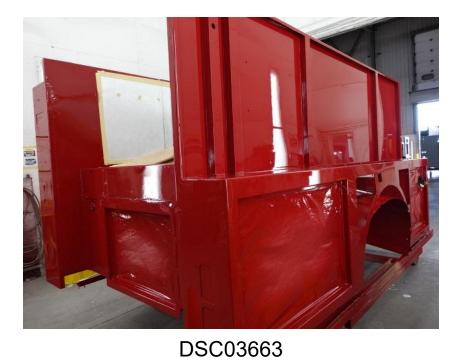

**In-Production Photo Report for** Clinton Township Fire Department, MI Job# 39726-01 Status as of July 18, 2025

> In this report your cab began initial assembly, the pump house completed initial assembly and was staged, and the body continued through paint. In the next report your cab may continue initial assembly, the pump house may remain staged, and the body may complete the paint process and begin initial assembly.