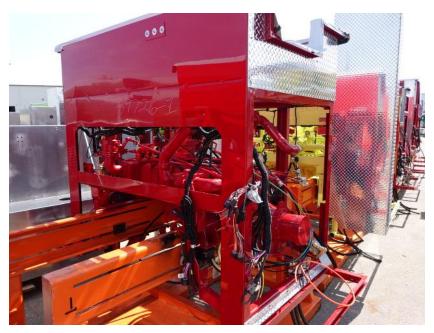

**In-Production Photo Report for** Clinton Township Fire Department, MI Job# 39726-01 Status as of July 18, 2025

> In this report your cab began initial assembly, the pump house completed initial assembly and was staged, and the body continued through paint. In the next report your cab may continue initial assembly, the pump house may remain staged, and the body may complete the paint process and begin initial assembly.