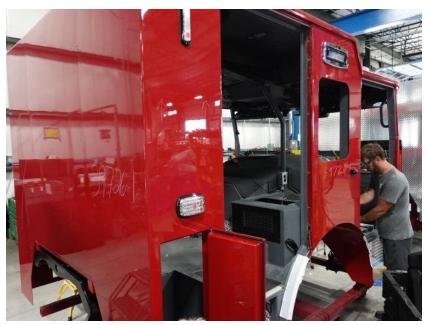

**In-Production Photo Report for** Clinton Township Fire Department, MI Job# 39726-01 Status as of July 18, 2025

> In this report your cab began initial assembly, the pump house completed initial assembly and was staged, and the body continued through paint. In the next report your cab may continue initial assembly, the pump house may remain staged, and the body may complete the paint process and begin initial assembly.