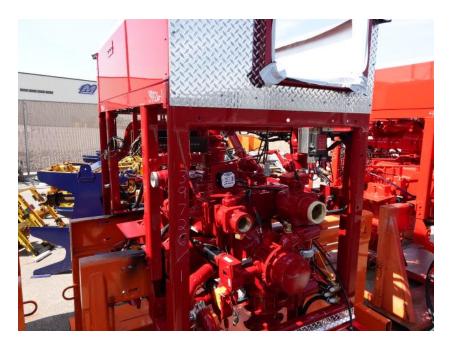

**In-Production Photo Report for** Clinton Township Fire Department, MI Job# 39726-01 Status as of July 18, 2025

> In this report your cab began initial assembly, the pump house completed initial assembly and was staged, and the body continued through paint. In the next report your cab may continue initial assembly, the pump house may remain staged, and the body may complete the paint process and begin initial assembly.