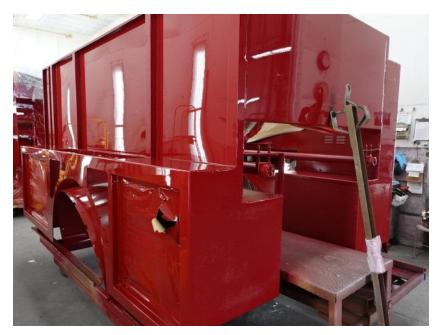

**In-Production Photo Report for** Clinton Township Fire Department, MI Job# 39726-01 Status as of July 18, 2025

> In this report your cab began initial assembly, the pump house completed initial assembly and was staged, and the body continued through paint. In the next report your cab may continue initial assembly, the pump house may remain staged, and the body may complete the paint process and begin initial assembly.