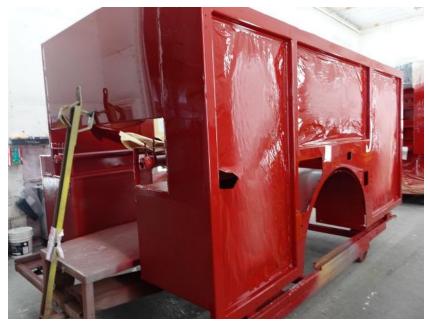

**In-Production Photo Report for** Clinton Township Fire Department, MI Job# 39726-01 Status as of July 18, 2025

> In this report your cab began initial assembly, the pump house completed initial assembly and was staged, and the body continued through paint. In the next report your cab may continue initial assembly, the pump house may remain staged, and the body may complete the paint process and begin initial assembly.