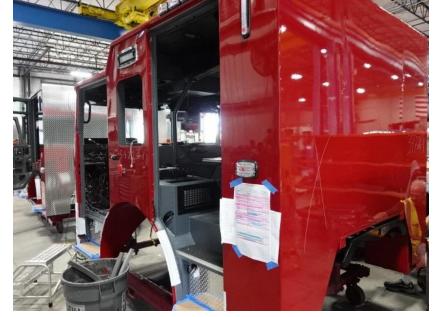

**In-Production Photo Report for** Clinton Township Fire Department, MI Job# 39726-01 Status as of July 18, 2025

> In this report your cab began initial assembly, the pump house completed initial assembly and was staged, and the body continued through paint. In the next report your cab may continue initial assembly, the pump house may remain staged, and the body may complete the paint process and begin initial assembly.