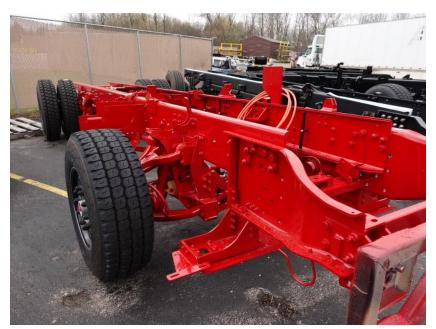

**In-Production Photo Report for** City of Sterling Heights Fire Department, MI Job# 39160

Status as of May 02, 2025

In this report your cab completed fabrication and began the paint process while the frame build began. In the next report your cab may continue through paint while the frame build may continue.

## DSC00358

DSC00356

DSC00357

DSC00360

DSC00095

DSC00097