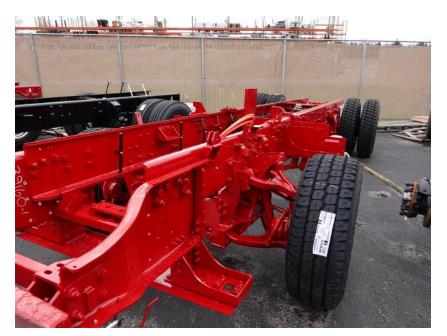

**In-Production Photo Report for** City of Sterling Heights Fire Department, MI Job# 39160

Status as of May 02, 2025

In this report your cab completed fabrication and began the paint process while the frame build began. In the next report your cab may continue through paint while the frame build may continue.