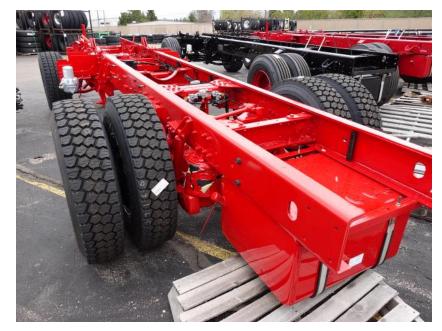

**In-Production Photo Report for** City of Sterling Heights Fire Department, MI Job# 39160

Status as of May 02, 2025

In this report your cab completed fabrication and began the paint process while the frame build began. In the next report your cab may continue through paint while the frame build may continue.