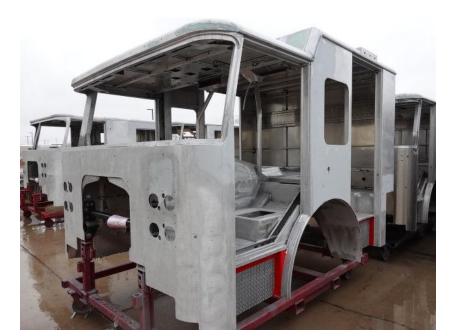

**In-Production Photo Report for** City of Sterling Heights Fire Department, MI Job# 39160

Status as of May 02, 2025

In this report your cab completed fabrication and began the paint process while the frame build began. In the next report your cab may continue through paint while the frame build may continue.

## DSC00358

DSC00356

DSC00357

DSC00360

DSC00095

DSC00097