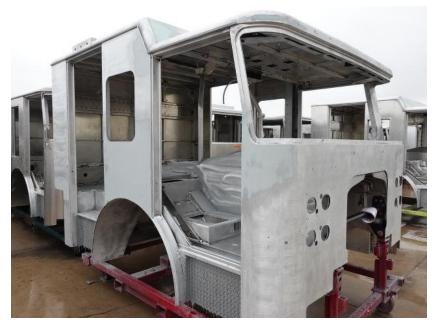

**In-Production Photo Report for** City of Sterling Heights Fire Department, MI Job# 39160

Status as of May 02, 2025

In this report your cab completed fabrication and began the paint process while the frame build began. In the next report your cab may continue through paint while the frame build may continue.

## DSC00358

DSC00356

DSC00357

DSC00360

DSC00095

DSC00097