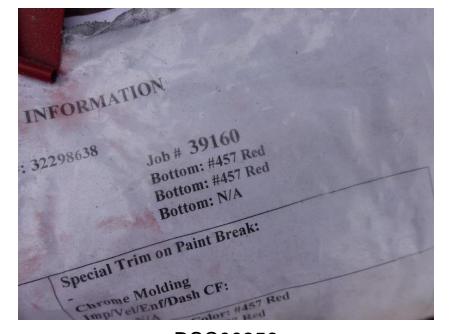

**In-Production Photo Report for** City of Sterling Heights Fire Department, MI Job# 39160

Status as of May 02, 2025

In this report your cab completed fabrication and began the paint process while the frame build began. In the next report your cab may continue through paint while the frame build may continue.