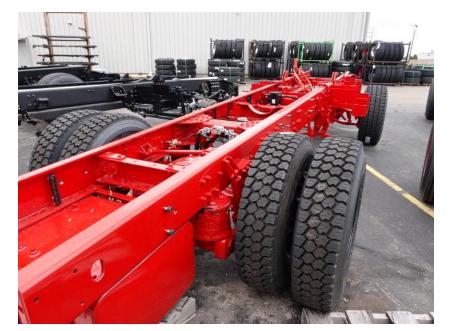

**In-Production Photo Report for** City of Sterling Heights Fire Department, MI Job# 39160

Status as of May 02, 2025

In this report your cab completed fabrication and began the paint process while the frame build began. In the next report your cab may continue through paint while the frame build may continue.

## DSC00358

DSC00356

DSC00357

DSC00360

DSC00095

DSC00097