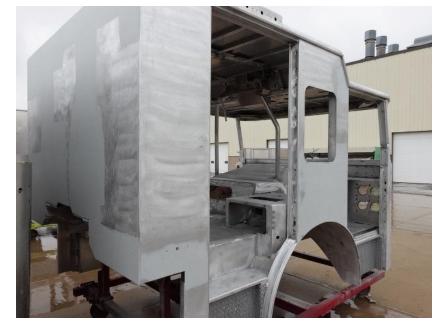

**In-Production Photo Report for** City of Sterling Heights Fire Department, MI Job# 39160

Status as of May 02, 2025

In this report your cab completed fabrication and began the paint process while the frame build began. In the next report your cab may continue through paint while the frame build may continue.

## DSC00358

DSC00356

DSC00357

DSC00360

DSC00095

DSC00097