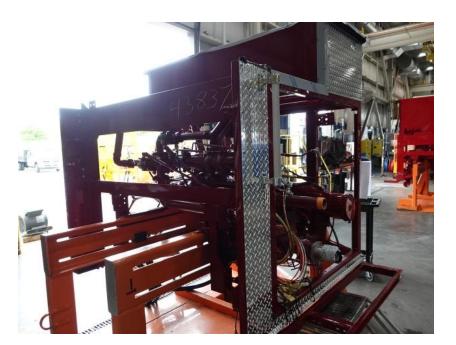

## In-Production Photo Report for City of Iowa City Fire Department, IA Job# 43837

Status as of June 27, 2025

In this report your cab completed paint and began initial assembly, the frame build began, and the pump house continued initial assembly. In the next report your cab may continue initial assembly, the frame build may continue, and the pump house may complete initial assembly.