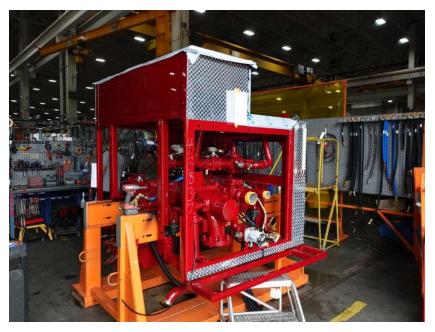

## In-Production Photo Report for City of Iowa City Fire Department, IA Job# 43837

Status as of June 27, 2025

In this report your cab completed paint and began initial assembly, the frame build began, and the pump house continued initial assembly. In the next report your cab may continue initial assembly, the frame build may continue, and the pump house may complete initial assembly.