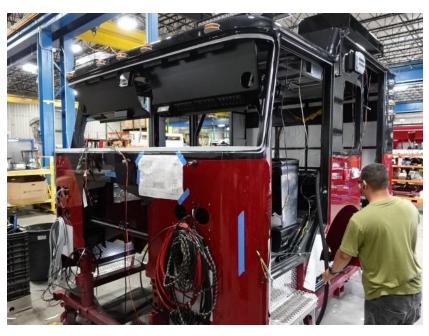

## In-Production Photo Report for City of Iowa City Fire Department, IA Job# 43837

Status as of June 27, 2025

In this report your cab completed paint and began initial assembly, the frame build began, and the pump house continued initial assembly. In the next report your cab may continue initial assembly, the frame build may continue, and the pump house may complete initial assembly.