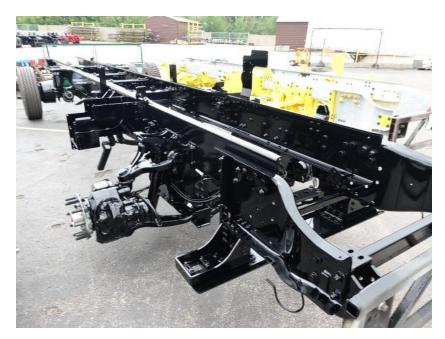

## In-Production Photo Report for City of Iowa City Fire Department, IA Job# 43837

Status as of June 27, 2025

In this report your cab completed paint and began initial assembly, the frame build began, and the pump house continued initial assembly. In the next report your cab may continue initial assembly, the frame build may continue, and the pump house may complete initial assembly.