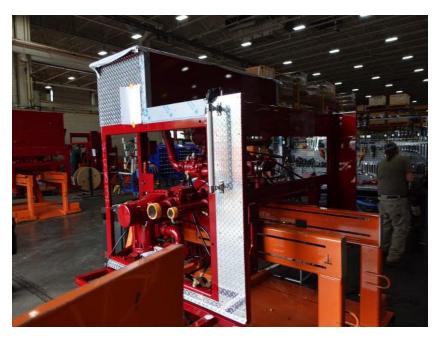

## In-Production Photo Report for City of Iowa City Fire Department, IA Job# 43837

Status as of June 27, 2025

In this report your cab completed paint and began initial assembly, the frame build began, and the pump house continued initial assembly. In the next report your cab may continue initial assembly, the frame build may continue, and the pump house may complete initial assembly.