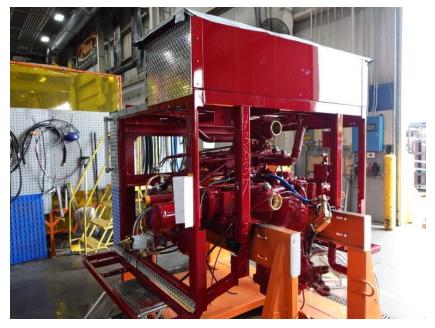

## In-Production Photo Report for City of Iowa City Fire Department, IA Job# 43837

Status as of June 27, 2025

In this report your cab completed paint and began initial assembly, the frame build began, and the pump house continued initial assembly. In the next report your cab may continue initial assembly, the frame build may continue, and the pump house may complete initial assembly.