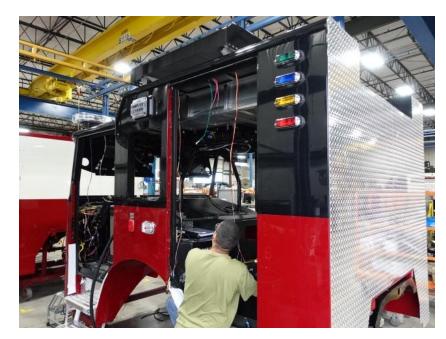

## In-Production Photo Report for City of Iowa City Fire Department, IA Job# 43837

Status as of June 27, 2025

In this report your cab completed paint and began initial assembly, the frame build began, and the pump house continued initial assembly. In the next report your cab may continue initial assembly, the frame build may continue, and the pump house may complete initial assembly.