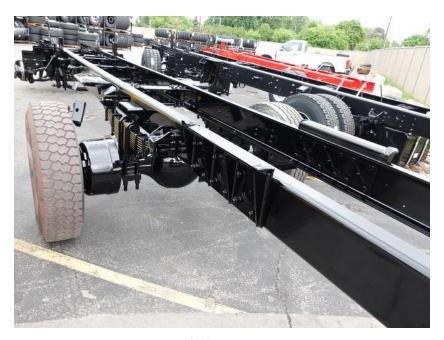

## In-Production Photo Report for City of Iowa City Fire Department, IA Job# 43837

Status as of June 27, 2025

In this report your cab completed paint and began initial assembly, the frame build began, and the pump house continued initial assembly. In the next report your cab may continue initial assembly, the frame build may continue, and the pump house may complete initial assembly.