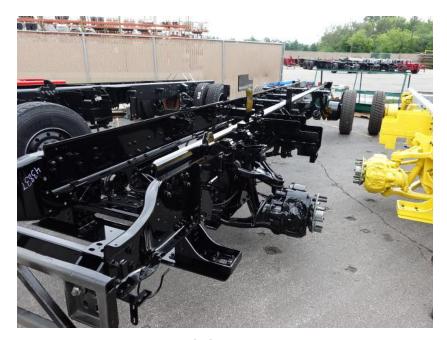

## In-Production Photo Report for City of Iowa City Fire Department, IA Job# 43837

Status as of June 27, 2025

In this report your cab completed paint and began initial assembly, the frame build began, and the pump house continued initial assembly. In the next report your cab may continue initial assembly, the frame build may continue, and the pump house may complete initial assembly.