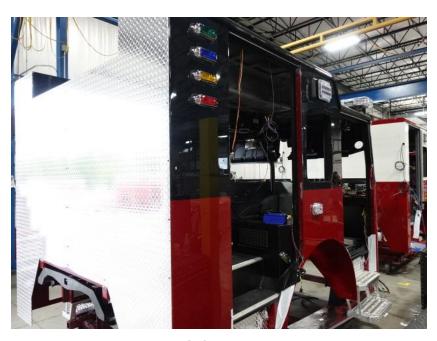

## In-Production Photo Report for City of Iowa City Fire Department, IA Job# 43837

Status as of June 27, 2025

In this report your cab completed paint and began initial assembly, the frame build began, and the pump house continued initial assembly. In the next report your cab may continue initial assembly, the frame build may continue, and the pump house may complete initial assembly.