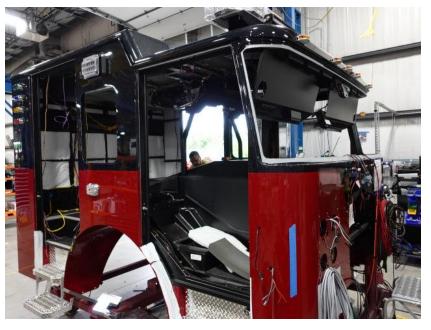

## In-Production Photo Report for City of Iowa City Fire Department, IA Job# 43837

Status as of June 27, 2025

In this report your cab completed paint and began initial assembly, the frame build began, and the pump house continued initial assembly. In the next report your cab may continue initial assembly, the frame build may continue, and the pump house may complete initial assembly.