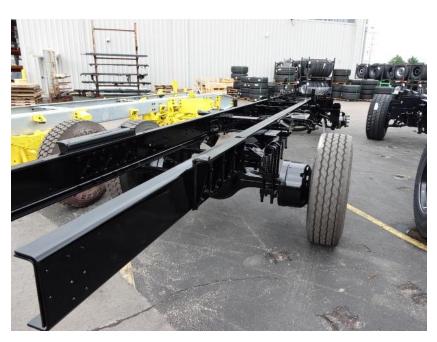

## In-Production Photo Report for City of Iowa City Fire Department, IA Job# 43837

Status as of June 27, 2025

In this report your cab completed paint and began initial assembly, the frame build began, and the pump house continued initial assembly. In the next report your cab may continue initial assembly, the frame build may continue, and the pump house may complete initial assembly.