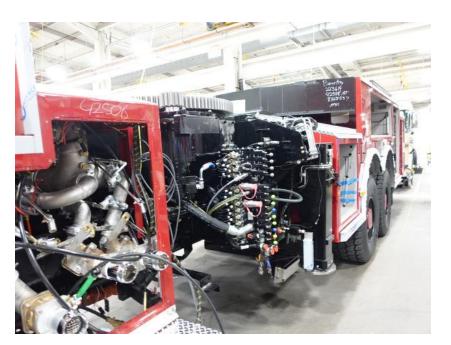

## **In-Production Photo Report for**

City of Grand Rapids Fire Department, MI Job# 42508

Status as of May 02, 2025

In this report your cab, pump house, torque box, and rear body module were merged with the frame at the start of initial apparatus assembly while the turntable module began initial assembly, and the aerial device remained staged. In the next report the turntable module may be installed followed by the start of final assembly, and the aerial device may remain staged to begin initial assembly.