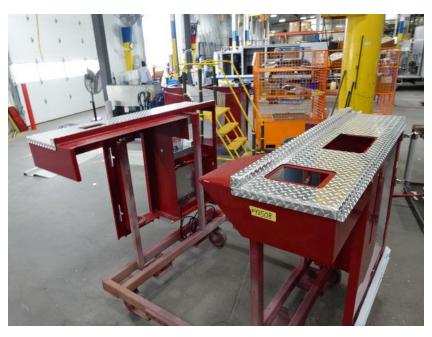

## **In-Production Photo Report for**

City of Grand Rapids Fire Department, MI Job# 42508

Status as of May 02, 2025

In this report your cab, pump house, torque box, and rear body module were merged with the frame at the start of initial apparatus assembly while the turntable module began initial assembly, and the aerial device remained staged. In the next report the turntable module may be installed followed by the start of final assembly, and the aerial device may remain staged to begin initial assembly.