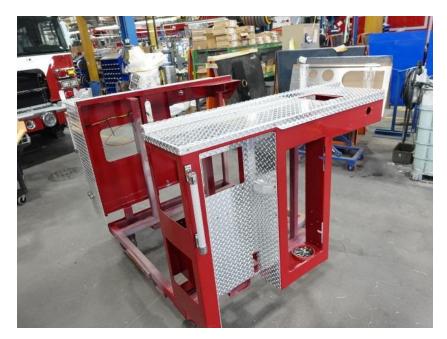

## **In-Production Photo Report for**

City of Grand Rapids Fire Department, MI Job# 42508

Status as of May 02, 2025

In this report your cab, pump house, torque box, and rear body module were merged with the frame at the start of initial apparatus assembly while the turntable module began initial assembly, and the aerial device remained staged. In the next report the turntable module may be installed followed by the start of final assembly, and the aerial device may remain staged to begin initial assembly.