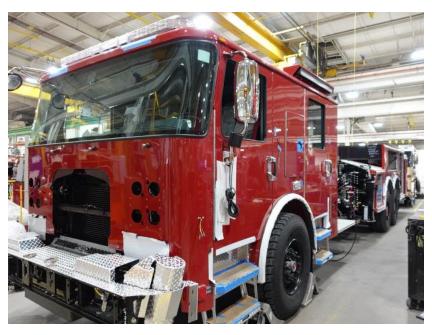

## **In-Production Photo Report for**

City of Grand Rapids Fire Department, MI Job# 42508

Status as of May 02, 2025

In this report your cab, pump house, torque box, and rear body module were merged with the frame at the start of initial apparatus assembly while the turntable module began initial assembly, and the aerial device remained staged. In the next report the turntable module may be installed followed by the start of final assembly, and the aerial device may remain staged to begin initial assembly.