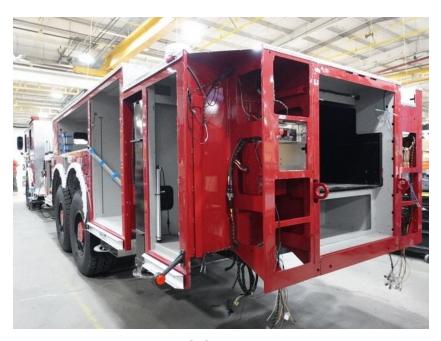

## **In-Production Photo Report for**

City of Grand Rapids Fire Department, MI Job# 42508

Status as of May 02, 2025

In this report your cab, pump house, torque box, and rear body module were merged with the frame at the start of initial apparatus assembly while the turntable module began initial assembly, and the aerial device remained staged. In the next report the turntable module may be installed followed by the start of final assembly, and the aerial device may remain staged to begin initial assembly.