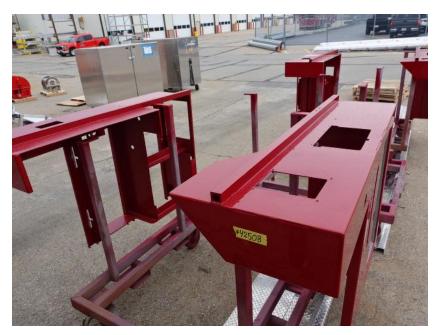

## **In-Production Photo Report for**

City of Grand Rapids Fire Department, MI Job# 42508

Status as of April 25, 2025

In this report your cab, pump house, turntable module, rear body module, and aerial device all remained staged while the torque box began initial assembly. In the next report your cab, pump house, rear body, and aerial device may remain staged while torque box may continue initial assembly, and the turntable module may begin initial assembly.