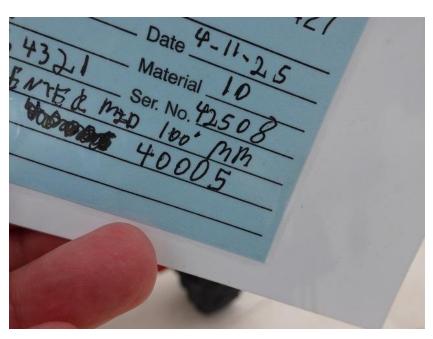

## **In-Production Photo Report for**

City of Grand Rapids Fire Department, MI Job# 42508

Status as of April 25, 2025

In this report your cab, pump house, turntable module, rear body module, and aerial device all remained staged while the torque box began initial assembly. In the next report your cab, pump house, rear body, and aerial device may remain staged while torque box may continue initial assembly, and the turntable module may begin initial assembly.