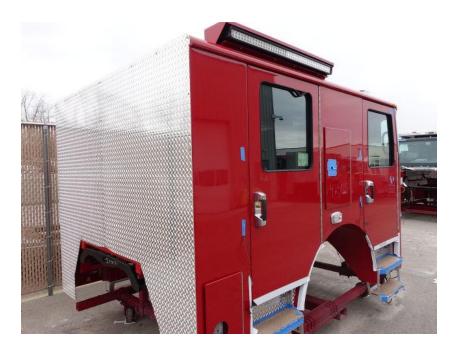

## **In-Production Photo Report for**

City of Grand Rapids Fire Department, MI Job# 42508

Status as of April 25, 2025

In this report your cab, pump house, turntable module, rear body module, and aerial device all remained staged while the torque box began initial assembly. In the next report your cab, pump house, rear body, and aerial device may remain staged while torque box may continue initial assembly, and the turntable module may begin initial assembly.