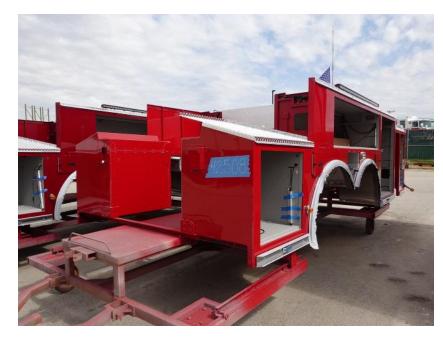

## **In-Production Photo Report for**

City of Grand Rapids Fire Department, MI Job# 42508

Status as of April 25, 2025

In this report your cab, pump house, turntable module, rear body module, and aerial device all remained staged while the torque box began initial assembly. In the next report your cab, pump house, rear body, and aerial device may remain staged while torque box may continue initial assembly, and the turntable module may begin initial assembly.