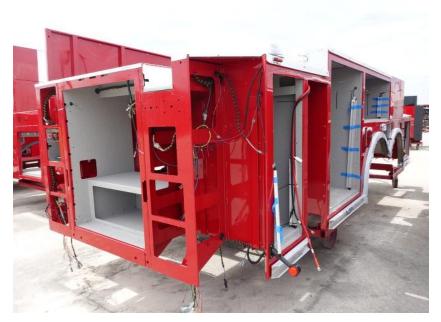

## **In-Production Photo Report for**

City of Grand Rapids Fire Department, MI Job# 42508

Status as of April 25, 2025

In this report your cab, pump house, turntable module, rear body module, and aerial device all remained staged while the torque box began initial assembly. In the next report your cab, pump house, rear body, and aerial device may remain staged while torque box may continue initial assembly, and the turntable module may begin initial assembly.