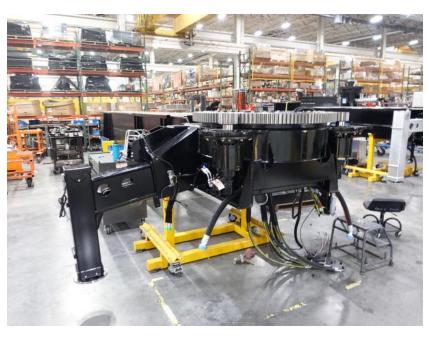

## **In-Production Photo Report for**

City of Grand Rapids Fire Department, MI Job# 42508

Status as of April 25, 2025

In this report your cab, pump house, turntable module, rear body module, and aerial device all remained staged while the torque box began initial assembly. In the next report your cab, pump house, rear body, and aerial device may remain staged while torque box may continue initial assembly, and the turntable module may begin initial assembly.