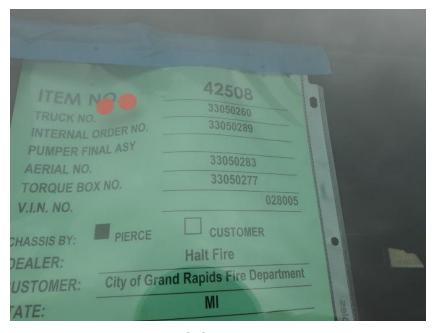

## **In-Production Photo Report for**

City of Grand Rapids Fire Department, MI Job# 42508

Status as of April 25, 2025

In this report your cab, pump house, turntable module, rear body module, and aerial device all remained staged while the torque box began initial assembly. In the next report your cab, pump house, rear body, and aerial device may remain staged while torque box may continue initial assembly, and the turntable module may begin initial assembly.