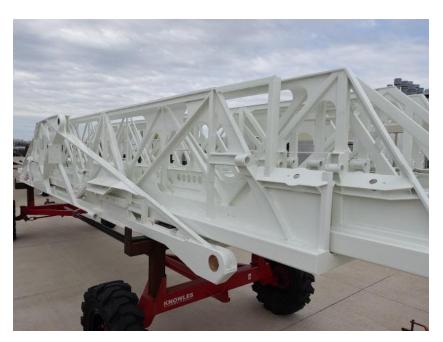

## **In-Production Photo Report for**

City of Grand Rapids Fire Department, MI Job# 42508

Status as of April 25, 2025

In this report your cab, pump house, turntable module, rear body module, and aerial device all remained staged while the torque box began initial assembly. In the next report your cab, pump house, rear body, and aerial device may remain staged while torque box may continue initial assembly, and the turntable module may begin initial assembly.