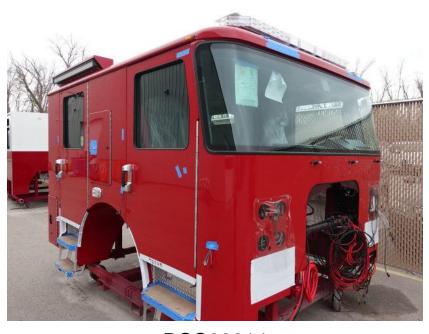

## **In-Production Photo Report for**

City of Grand Rapids Fire Department, MI Job# 42508

Status as of April 25, 2025

In this report your cab, pump house, turntable module, rear body module, and aerial device all remained staged while the torque box began initial assembly. In the next report your cab, pump house, rear body, and aerial device may remain staged while torque box may continue initial assembly, and the turntable module may begin initial assembly.