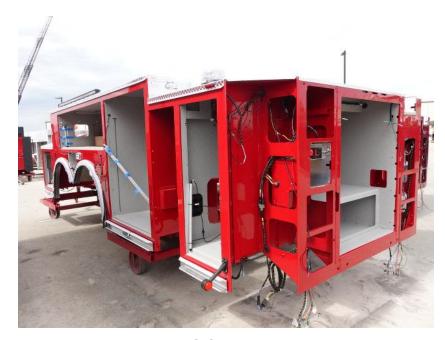

## **In-Production Photo Report for**

City of Grand Rapids Fire Department, MI Job# 42508

Status as of April 25, 2025

In this report your cab, pump house, turntable module, rear body module, and aerial device all remained staged while the torque box began initial assembly. In the next report your cab, pump house, rear body, and aerial device may remain staged while torque box may continue initial assembly, and the turntable module may begin initial assembly.