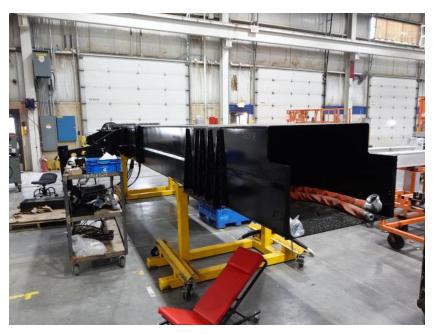

## **In-Production Photo Report for**

City of Grand Rapids Fire Department, MI Job# 42508

Status as of April 25, 2025

In this report your cab, pump house, turntable module, rear body module, and aerial device all remained staged while the torque box began initial assembly. In the next report your cab, pump house, rear body, and aerial device may remain staged while torque box may continue initial assembly, and the turntable module may begin initial assembly.