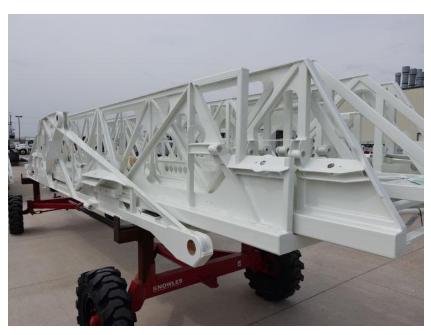

## **In-Production Photo Report for**

City of Grand Rapids Fire Department, MI Job# 42508

Status as of April 18, 2025

In this report your cab, pump house, torque box, turntable module, and rear body module all remained staged while the aerial device arrived. In the next report your cab, pump house, and rear body may remain staged while torque box and turntable module may begin initial assembly, and the aerial device may remain staged.