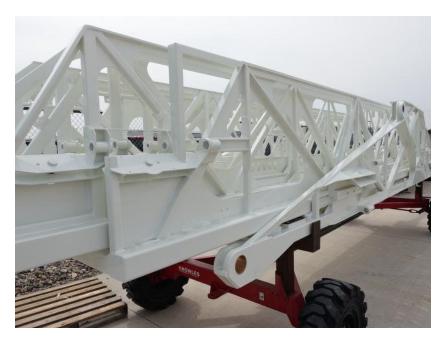

## **In-Production Photo Report for**

City of Grand Rapids Fire Department, MI Job# 42508

Status as of April 18, 2025

In this report your cab, pump house, torque box, turntable module, and rear body module all remained staged while the aerial device arrived. In the next report your cab, pump house, and rear body may remain staged while torque box and turntable module may begin initial assembly, and the aerial device may remain staged.