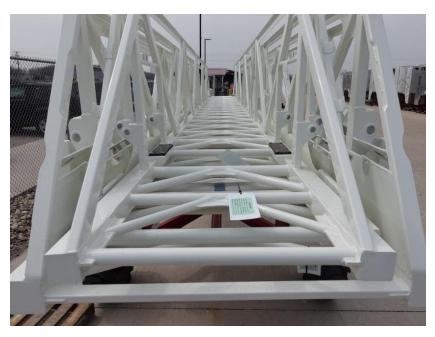

## **In-Production Photo Report for**

City of Grand Rapids Fire Department, MI Job# 42508

Status as of April 18, 2025

In this report your cab, pump house, torque box, turntable module, and rear body module all remained staged while the aerial device arrived. In the next report your cab, pump house, and rear body may remain staged while torque box and turntable module may begin initial assembly, and the aerial device may remain staged.