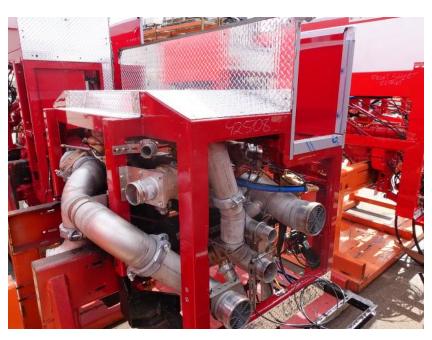

## **In-Production Photo Report for**

City of Grand Rapids Fire Department, MI Job# 42508

Status as of April 18, 2025

In this report your cab, pump house, torque box, turntable module, and rear body module all remained staged while the aerial device arrived. In the next report your cab, pump house, and rear body may remain staged while torque box and turntable module may begin initial assembly, and the aerial device may remain staged.