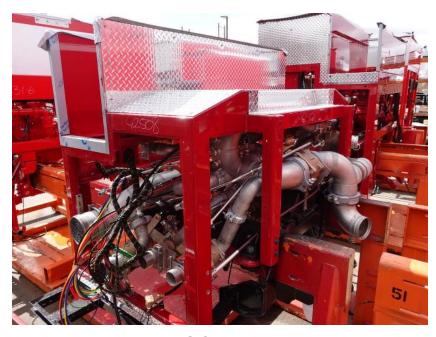

## **In-Production Photo Report for**

City of Grand Rapids Fire Department, MI Job# 42508

Status as of April 18, 2025

In this report your cab, pump house, torque box, turntable module, and rear body module all remained staged while the aerial device arrived. In the next report your cab, pump house, and rear body may remain staged while torque box and turntable module may begin initial assembly, and the aerial device may remain staged.