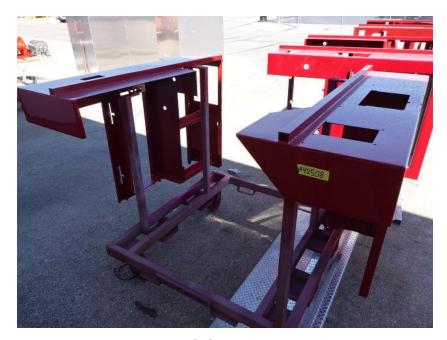

## **In-Production Photo Report for**

City of Grand Rapids Fire Department, MI Job# 42508

Status as of April 18, 2025

In this report your cab, pump house, torque box, turntable module, and rear body module all remained staged while the aerial device arrived. In the next report your cab, pump house, and rear body may remain staged while torque box and turntable module may begin initial assembly, and the aerial device may remain staged.