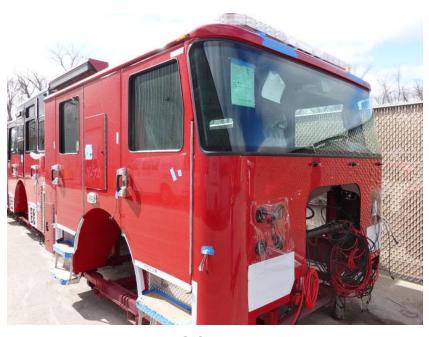

## **In-Production Photo Report for**

City of Grand Rapids Fire Department, MI Job# 42508

Status as of April 18, 2025

In this report your cab, pump house, torque box, turntable module, and rear body module all remained staged while the aerial device arrived. In the next report your cab, pump house, and rear body may remain staged while torque box and turntable module may begin initial assembly, and the aerial device may remain staged.