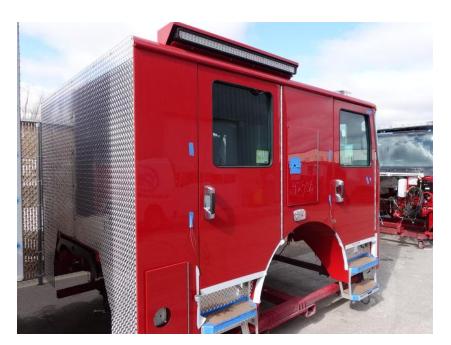

## **In-Production Photo Report for**

City of Grand Rapids Fire Department, MI Job# 42508

Status as of April 18, 2025

In this report your cab, pump house, torque box, turntable module, and rear body module all remained staged while the aerial device arrived. In the next report your cab, pump house, and rear body may remain staged while torque box and turntable module may begin initial assembly, and the aerial device may remain staged.