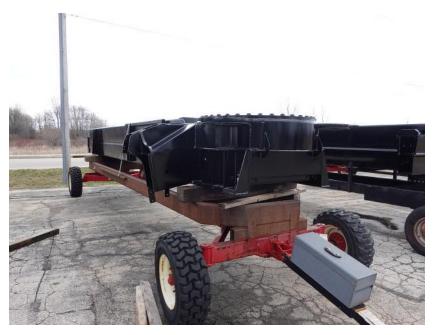

## **In-Production Photo Report for**

City of Grand Rapids Fire Department, MI Job# 42508

Status as of April 18, 2025

In this report your cab, pump house, torque box, turntable module, and rear body module all remained staged while the aerial device arrived. In the next report your cab, pump house, and rear body may remain staged while torque box and turntable module may begin initial assembly, and the aerial device may remain staged.