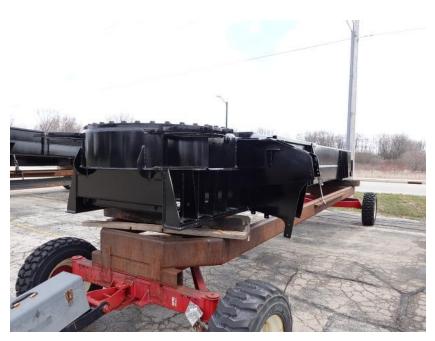

## **In-Production Photo Report for**

City of Grand Rapids Fire Department, MI Job# 42508

Status as of April 18, 2025

In this report your cab, pump house, torque box, turntable module, and rear body module all remained staged while the aerial device arrived. In the next report your cab, pump house, and rear body may remain staged while torque box and turntable module may begin initial assembly, and the aerial device may remain staged.