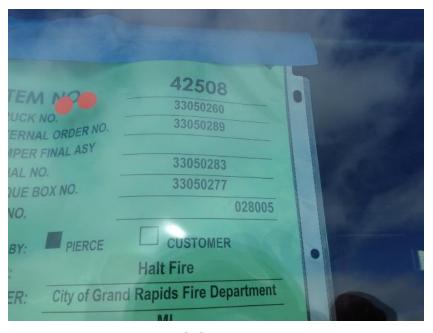

## **In-Production Photo Report for**

City of Grand Rapids Fire Department, MI Job# 42508

Status as of April 18, 2025

In this report your cab, pump house, torque box, turntable module, and rear body module all remained staged while the aerial device arrived. In the next report your cab, pump house, and rear body may remain staged while torque box and turntable module may begin initial assembly, and the aerial device may remain staged.