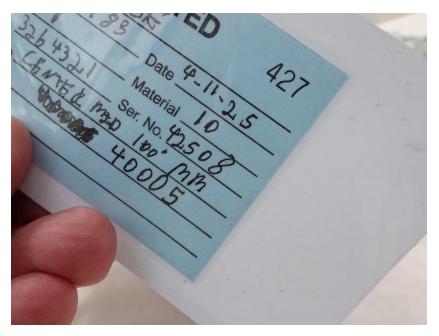

## **In-Production Photo Report for**

City of Grand Rapids Fire Department, MI Job# 42508

Status as of April 18, 2025

In this report your cab, pump house, torque box, turntable module, and rear body module all remained staged while the aerial device arrived. In the next report your cab, pump house, and rear body may remain staged while torque box and turntable module may begin initial assembly, and the aerial device may remain staged.