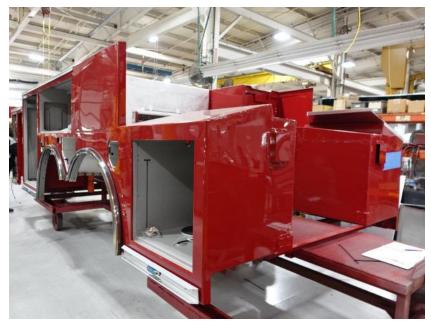

**In-Production Photo Report for** City of Grand Rapids Fire Department, MI Job# 42508 Status as of April 04, 2025

In this report your cab continued initial assembly, the pump house began initial assembly, the torque box remained staged, the turntable module was fabricated and painted, and the rear body module began initial assembly. In the next report your cab may complete initial assembly, the pump house, torque box, and turntable module may remain staged while the rear body module may continue initial assembly.