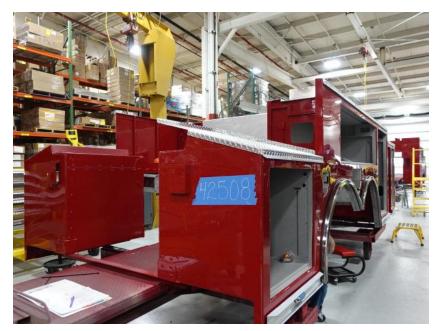

**In-Production Photo Report for** City of Grand Rapids Fire Department, MI Job# 42508 Status as of April 04, 2025

In this report your cab continued initial assembly, the pump house began initial assembly, the torque box remained staged, the turntable module was fabricated and painted, and the rear body module began initial assembly. In the next report your cab may complete initial assembly, the pump house, torque box, and turntable module may remain staged while the rear body module may continue initial assembly.