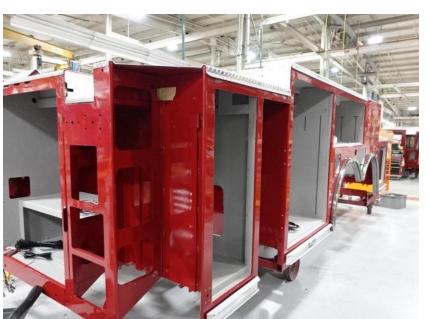

**In-Production Photo Report for** City of Grand Rapids Fire Department, MI Job# 42508 Status as of April 04, 2025

In this report your cab continued initial assembly, the pump house began initial assembly, the torque box remained staged, the turntable module was fabricated and painted, and the rear body module began initial assembly. In the next report your cab may complete initial assembly, the pump house, torque box, and turntable module may remain staged while the rear body module may continue initial assembly.