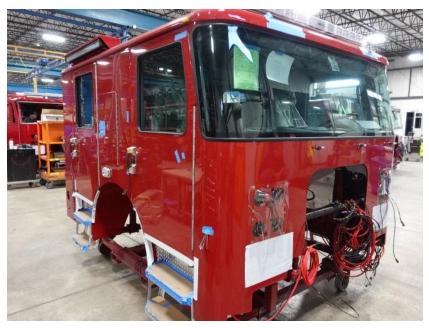

**In-Production Photo Report for** City of Grand Rapids Fire Department, MI Job# 42508 Status as of April 04, 2025

In this report your cab continued initial assembly, the pump house began initial assembly, the torque box remained staged, the turntable module was fabricated and painted, and the rear body module began initial assembly. In the next report your cab may complete initial assembly, the pump house, torque box, and turntable module may remain staged while the rear body module may continue initial assembly.