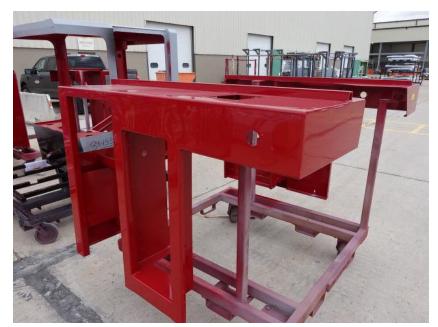

**In-Production Photo Report for** City of Grand Rapids Fire Department, MI Job# 42508 Status as of April 04, 2025

In this report your cab continued initial assembly, the pump house began initial assembly, the torque box remained staged, the turntable module was fabricated and painted, and the rear body module began initial assembly. In the next report your cab may complete initial assembly, the pump house, torque box, and turntable module may remain staged while the rear body module may continue initial assembly.

DSC00116

DSC00118

DSC03144

<image>

DSC03145

DSC03148

DSC03036

DSC03038