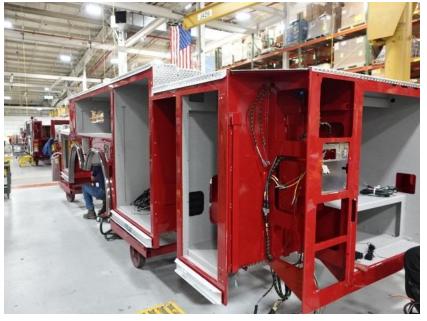

**In-Production Photo Report for** City of Grand Rapids Fire Department, MI Job# 42508 Status as of April 04, 2025

In this report your cab continued initial assembly, the pump house began initial assembly, the torque box remained staged, the turntable module was fabricated and painted, and the rear body module began initial assembly. In the next report your cab may complete initial assembly, the pump house, torque box, and turntable module may remain staged while the rear body module may continue initial assembly.

DSC03707

DSC03708