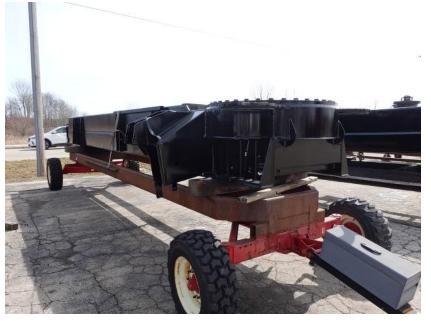

**In-Production Photo Report for** City of Grand Rapids Fire Department, MI Job# 42508 Status as of April 04, 2025

In this report your cab continued initial assembly, the pump house began initial assembly, the torque box remained staged, the turntable module was fabricated and painted, and the rear body module began initial assembly. In the next report your cab may complete initial assembly, the pump house, torque box, and turntable module may remain staged while the rear body module may continue initial assembly.

DSC00116

DSC00118

DSC03144

<image>

DSC03145

DSC03148

DSC03036

DSC03038