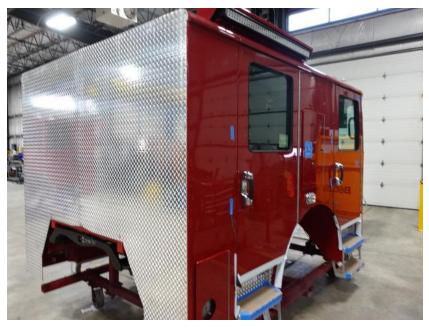

**In-Production Photo Report for** City of Grand Rapids Fire Department, MI Job# 42508 Status as of April 04, 2025

In this report your cab continued initial assembly, the pump house began initial assembly, the torque box remained staged, the turntable module was fabricated and painted, and the rear body module began initial assembly. In the next report your cab may complete initial assembly, the pump house, torque box, and turntable module may remain staged while the rear body module may continue initial assembly.