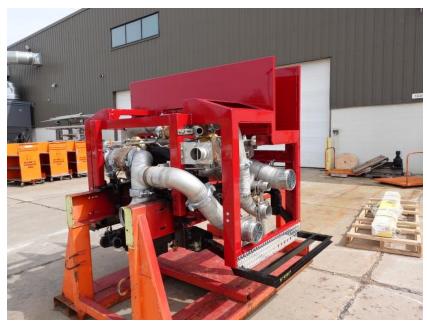

**In-Production Photo Report for** City of Grand Rapids Fire Department, MI Job# 42508 Status as of April 04, 2025

In this report your cab continued initial assembly, the pump house began initial assembly, the torque box remained staged, the turntable module was fabricated and painted, and the rear body module began initial assembly. In the next report your cab may complete initial assembly, the pump house, torque box, and turntable module may remain staged while the rear body module may continue initial assembly.