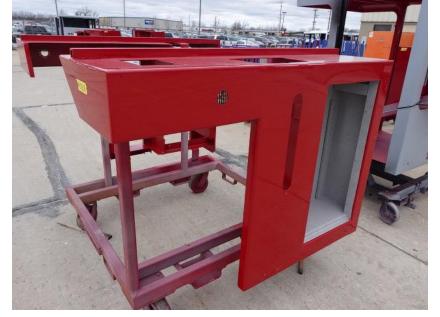

**In-Production Photo Report for** City of Grand Rapids Fire Department, MI Job# 42508 Status as of April 04, 2025

In this report your cab continued initial assembly, the pump house began initial assembly, the torque box remained staged, the turntable module was fabricated and painted, and the rear body module began initial assembly. In the next report your cab may complete initial assembly, the pump house, torque box, and turntable module may remain staged while the rear body module may continue initial assembly.