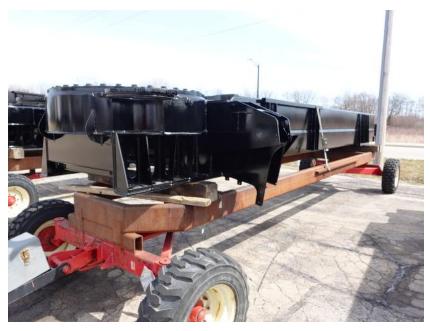

**In-Production Photo Report for** City of Grand Rapids Fire Department, MI Job# 42508 Status as of April 04, 2025

In this report your cab continued initial assembly, the pump house began initial assembly, the torque box remained staged, the turntable module was fabricated and painted, and the rear body module began initial assembly. In the next report your cab may complete initial assembly, the pump house, torque box, and turntable module may remain staged while the rear body module may continue initial assembly.