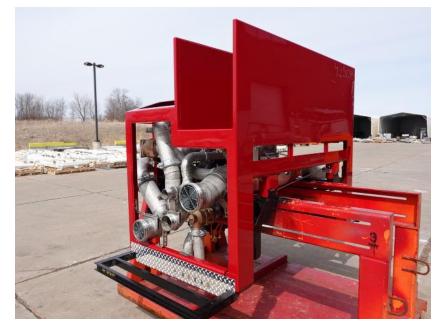

**In-Production Photo Report for** City of Grand Rapids Fire Department, MI Job# 42508 Status as of April 04, 2025

In this report your cab continued initial assembly, the pump house began initial assembly, the torque box remained staged, the turntable module was fabricated and painted, and the rear body module began initial assembly. In the next report your cab may complete initial assembly, the pump house, torque box, and turntable module may remain staged while the rear body module may continue initial assembly.