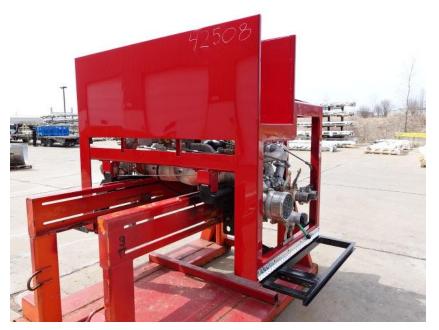

**In-Production Photo Report for** City of Grand Rapids Fire Department, MI Job# 42508 Status as of April 04, 2025

In this report your cab continued initial assembly, the pump house began initial assembly, the torque box remained staged, the turntable module was fabricated and painted, and the rear body module began initial assembly. In the next report your cab may complete initial assembly, the pump house, torque box, and turntable module may remain staged while the rear body module may continue initial assembly.