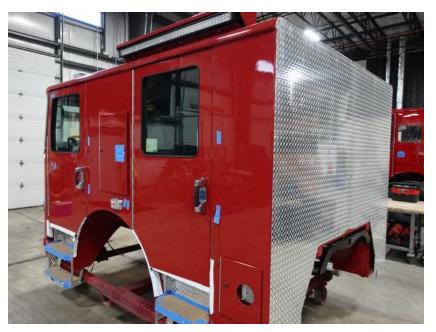

**In-Production Photo Report for** City of Grand Rapids Fire Department, MI Job# 42508 Status as of April 04, 2025

In this report your cab continued initial assembly, the pump house began initial assembly, the torque box remained staged, the turntable module was fabricated and painted, and the rear body module began initial assembly. In the next report your cab may complete initial assembly, the pump house, torque box, and turntable module may remain staged while the rear body module may continue initial assembly.