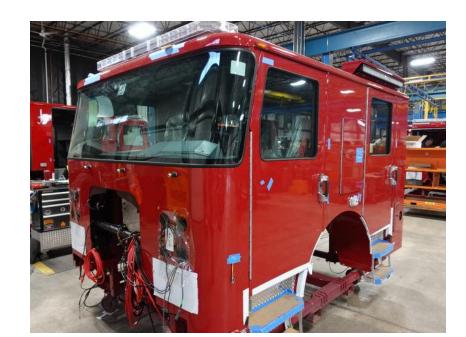

**In-Production Photo Report for** City of Grand Rapids Fire Department, MI Job# 42508 Status as of April 04, 2025

In this report your cab continued initial assembly, the pump house began initial assembly, the torque box remained staged, the turntable module was fabricated and painted, and the rear body module began initial assembly. In the next report your cab may complete initial assembly, the pump house, torque box, and turntable module may remain staged while the rear body module may continue initial assembly.