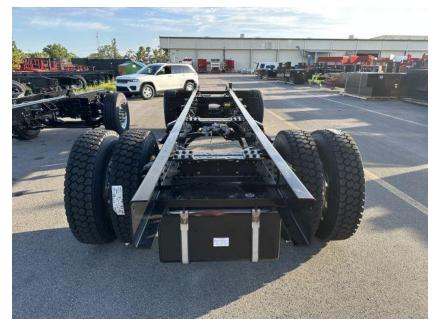

In-Production Photo Report for Comstock Fire & Rescue, MI Job# 43560 : PWO#3789181 Status as of June 27, 2025

In this report your cab began the paint process, the frame build began, the pump house was staged, and the body completed the paint process. In the next report your cab may continue through paint, the frame build may continue, the pump house may be painted then continue initial assembly, and the body may remain staged to begin initial assembly.