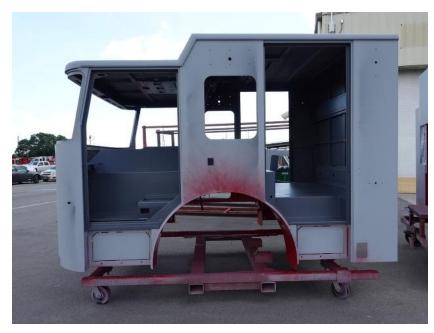

In-Production Photo Report for Comstock Fire & Rescue, MI Job# 43560 : PWO#3789181 Status as of June 27, 2025

In this report your cab began the paint process, the frame build began, the pump house was staged, and the body completed the paint process. In the next report your cab may continue through paint, the frame build may continue, the pump house may be painted then continue initial assembly, and the body may remain staged to begin initial assembly.