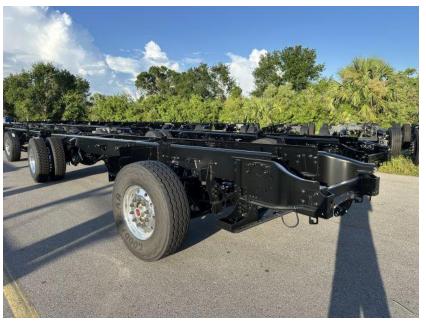

In-Production Photo Report for Comstock Fire & Rescue, MI Job# 43560 : PWO#3789181 Status as of June 27, 2025

In this report your cab began the paint process, the frame build began, the pump house was staged, and the body completed the paint process. In the next report your cab may continue through paint, the frame build may continue, the pump house may be painted then continue initial assembly, and the body may remain staged to begin initial assembly.