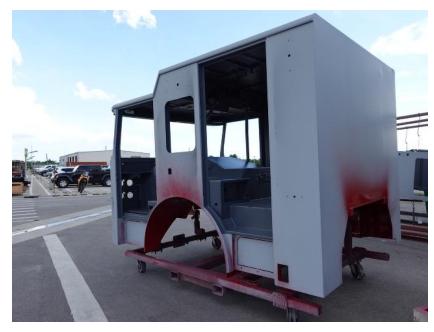

In-Production Photo Report for Comstock Fire & Rescue, MI Job# 43560 : PWO#3789181 Status as of June 27, 2025

In this report your cab began the paint process, the frame build began, the pump house was staged, and the body completed the paint process. In the next report your cab may continue through paint, the frame build may continue, the pump house may be painted then continue initial assembly, and the body may remain staged to begin initial assembly.