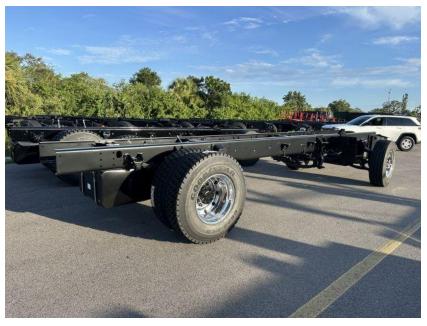

In-Production Photo Report for Comstock Fire & Rescue, MI Job# 43560 : PWO#3789181 Status as of June 27, 2025

In this report your cab began the paint process, the frame build began, the pump house was staged, and the body completed the paint process. In the next report your cab may continue through paint, the frame build may continue, the pump house may be painted then continue initial assembly, and the body may remain staged to begin initial assembly.