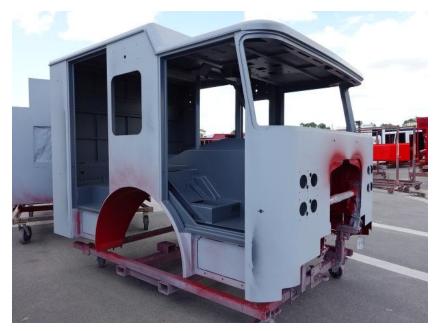

In-Production Photo Report for Comstock Fire & Rescue, MI Job# 43560 : PWO#3789181 Status as of June 27, 2025

In this report your cab began the paint process, the frame build began, the pump house was staged, and the body completed the paint process. In the next report your cab may continue through paint, the frame build may continue, the pump house may be painted then continue initial assembly, and the body may remain staged to begin initial assembly.