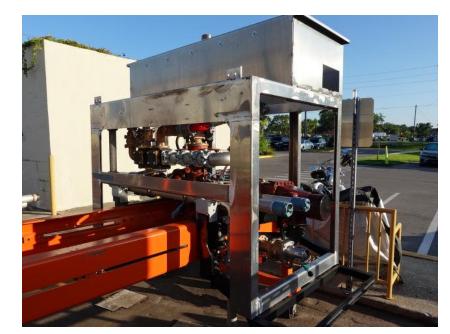

In-Production Photo Report for Comstock Fire & Rescue, MI Job# 43560 : PWO#3789181 Status as of June 27, 2025

In this report your cab began the paint process, the frame build began, the pump house was staged, and the body completed the paint process. In the next report your cab may continue through paint, the frame build may continue, the pump house may be painted then continue initial assembly, and the body may remain staged to begin initial assembly.