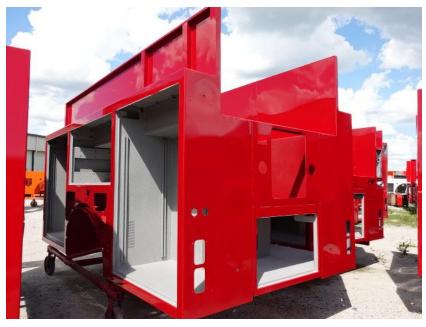

In-Production Photo Report for Comstock Fire & Rescue, MI Job# 43560 : PWO#3789181 Status as of June 27, 2025

In this report your cab began the paint process, the frame build began, the pump house was staged, and the body completed the paint process. In the next report your cab may continue through paint, the frame build may continue, the pump house may be painted then continue initial assembly, and the body may remain staged to begin initial assembly.