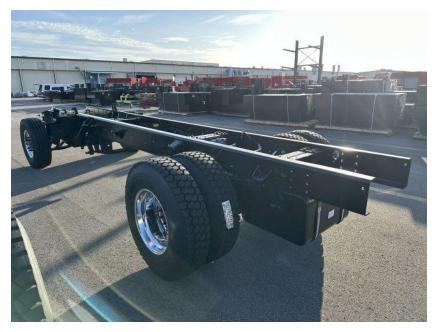

In-Production Photo Report for Comstock Fire & Rescue, MI Job# 43560 : PWO#3789181 Status as of June 27, 2025

In this report your cab began the paint process, the frame build began, the pump house was staged, and the body completed the paint process. In the next report your cab may continue through paint, the frame build may continue, the pump house may be painted then continue initial assembly, and the body may remain staged to begin initial assembly.