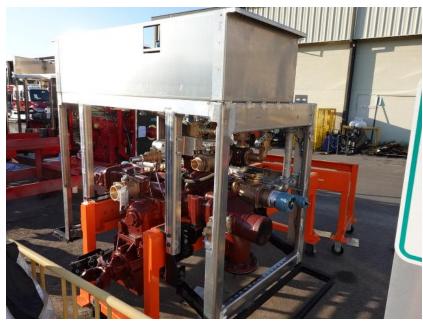

In-Production Photo Report for Comstock Fire & Rescue, MI Job# 43560 : PWO#3789181 Status as of June 27, 2025

In this report your cab began the paint process, the frame build began, the pump house was staged, and the body completed the paint process. In the next report your cab may continue through paint, the frame build may continue, the pump house may be painted then continue initial assembly, and the body may remain staged to begin initial assembly.