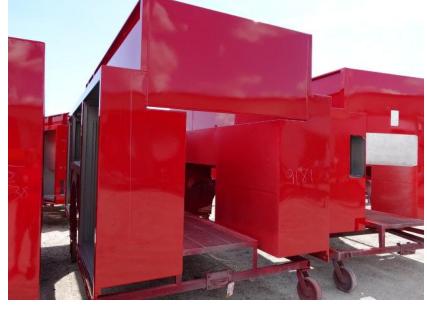

In-Production Photo Report for Comstock Fire & Rescue, MI Job# 43560 : PWO#3789181 Status as of June 27, 2025

In this report your cab began the paint process, the frame build began, the pump house was staged, and the body completed the paint process. In the next report your cab may continue through paint, the frame build may continue, the pump house may be painted then continue initial assembly, and the body may remain staged to begin initial assembly.