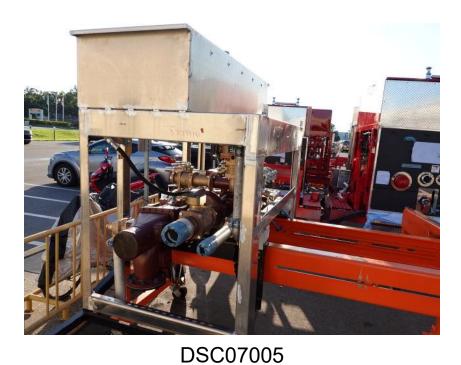

In-Production Photo Report for Comstock Fire & Rescue, MI Job# 43560 : PWO#3789181 Status as of June 27, 2025

In this report your cab began the paint process, the frame build began, the pump house was staged, and the body completed the paint process. In the next report your cab may continue through paint, the frame build may continue, the pump house may be painted then continue initial assembly, and the body may remain staged to begin initial assembly.