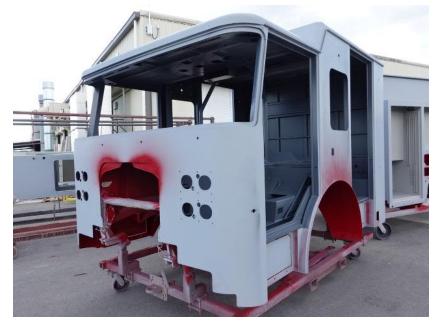

In-Production Photo Report for Comstock Fire & Rescue, MI Job# 43560 : PWO#3789181 Status as of June 27, 2025

In this report your cab began the paint process, the frame build began, the pump house was staged, and the body completed the paint process. In the next report your cab may continue through paint, the frame build may continue, the pump house may be painted then continue initial assembly, and the body may remain staged to begin initial assembly.