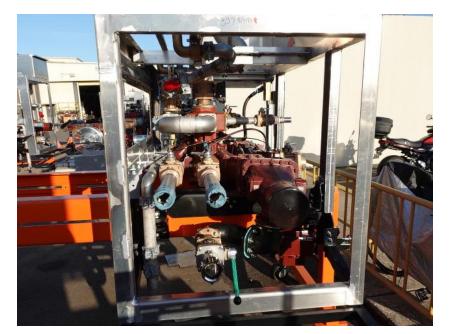

In-Production Photo Report for Comstock Fire & Rescue, MI Job# 43560 : PWO#3789181 Status as of June 27, 2025

In this report your cab began the paint process, the frame build began, the pump house was staged, and the body completed the paint process. In the next report your cab may continue through paint, the frame build may continue, the pump house may be painted then continue initial assembly, and the body may remain staged to begin initial assembly.