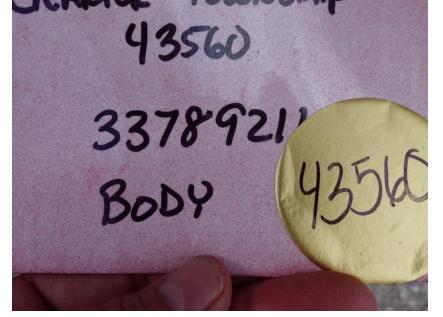

In-Production Photo Report for Comstock Fire & Rescue, MI Job# 43560 : PWO#3789181 Status as of June 27, 2025

In this report your cab began the paint process, the frame build began, the pump house was staged, and the body completed the paint process. In the next report your cab may continue through paint, the frame build may continue, the pump house may be painted then continue initial assembly, and the body may remain staged to begin initial assembly.