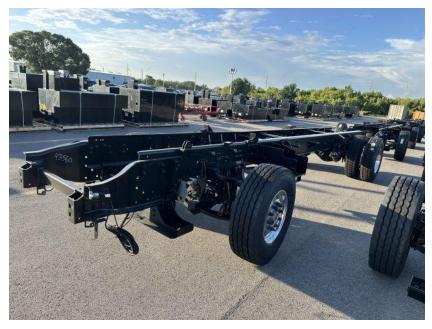

In-Production Photo Report for Comstock Fire & Rescue, MI Job# 43560 : PWO#3789181 Status as of June 27, 2025

In this report your cab began the paint process, the frame build began, the pump house was staged, and the body completed the paint process. In the next report your cab may continue through paint, the frame build may continue, the pump house may be painted then continue initial assembly, and the body may remain staged to begin initial assembly.