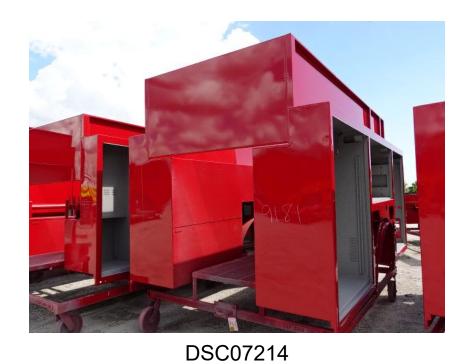

In-Production Photo Report for Comstock Fire & Rescue, MI Job# 43560 : PWO#3789181 Status as of June 27, 2025

In this report your cab began the paint process, the frame build began, the pump house was staged, and the body completed the paint process. In the next report your cab may continue through paint, the frame build may continue, the pump house may be painted then continue initial assembly, and the body may remain staged to begin initial assembly.