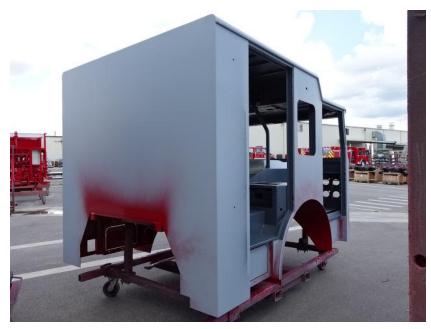

In-Production Photo Report for Comstock Fire & Rescue, MI Job# 43560 : PWO#3789181 Status as of June 27, 2025

In this report your cab began the paint process, the frame build began, the pump house was staged, and the body completed the paint process. In the next report your cab may continue through paint, the frame build may continue, the pump house may be painted then continue initial assembly, and the body may remain staged to begin initial assembly.