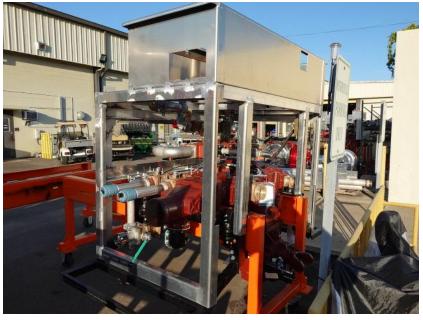

In-Production Photo Report for Comstock Fire & Rescue, MI Job# 43560 : PWO#3789181 Status as of June 27, 2025

In this report your cab began the paint process, the frame build began, the pump house was staged, and the body completed the paint process. In the next report your cab may continue through paint, the frame build may continue, the pump house may be painted then continue initial assembly, and the body may remain staged to begin initial assembly.