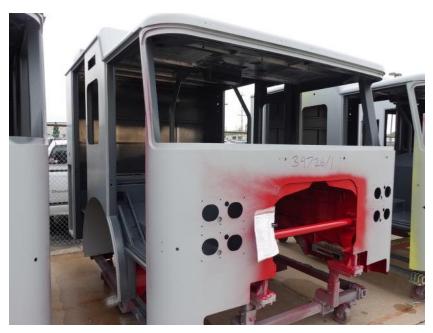

## **In-Production Photo Report for** Clinton Township Fire Department, MI Job# 39726-01 Status as of June 27, 2025

In this report your cab began the paint process, the pump house began initial assembly, and the body began fabrication. In the next report your cab may continue through paint, the pump house may continue initial assembly, and the body may complete fabrication and be staged to begin the paint process.