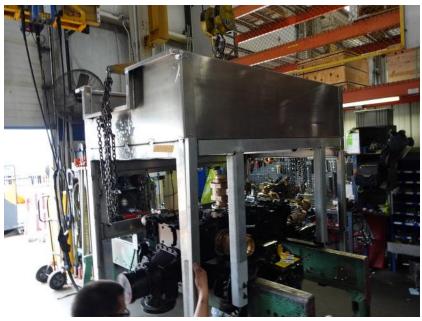

## **In-Production Photo Report for** Clinton Township Fire Department, MI Job# 39726-01 Status as of June 27, 2025

In this report your cab began the paint process, the pump house began initial assembly, and the body began fabrication. In the next report your cab may continue through paint, the pump house may continue initial assembly, and the body may complete fabrication and be staged to begin the paint process.