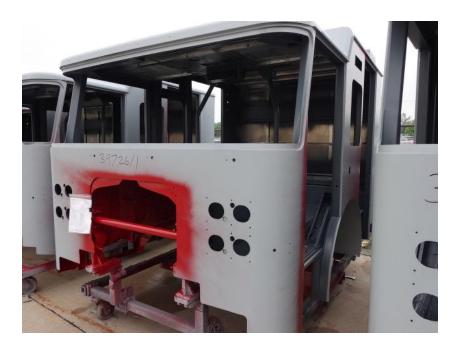

## **In-Production Photo Report for** Clinton Township Fire Department, MI Job# 39726-01 Status as of June 27, 2025

In this report your cab began the paint process, the pump house began initial assembly, and the body began fabrication. In the next report your cab may continue through paint, the pump house may continue initial assembly, and the body may complete fabrication and be staged to begin the paint process.