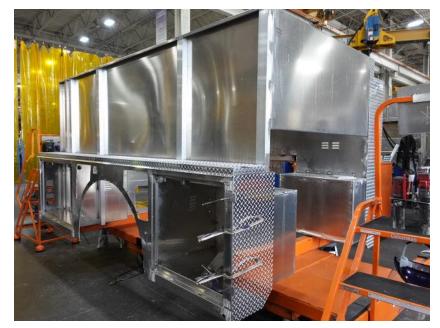

## **In-Production Photo Report for** Clinton Township Fire Department, MI Job# 39726-01 Status as of June 27, 2025

In this report your cab began the paint process, the pump house began initial assembly, and the body began fabrication. In the next report your cab may continue through paint, the pump house may continue initial assembly, and the body may complete fabrication and be staged to begin the paint process.