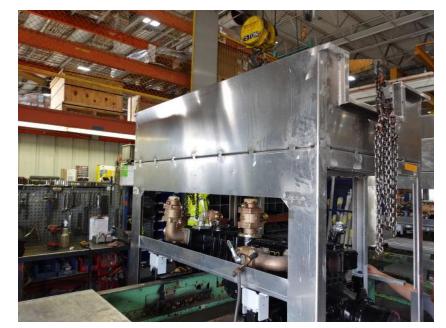

## **In-Production Photo Report for** Clinton Township Fire Department, MI Job# 39726-01 Status as of June 27, 2025

In this report your cab began the paint process, the pump house began initial assembly, and the body began fabrication. In the next report your cab may continue through paint, the pump house may continue initial assembly, and the body may complete fabrication and be staged to begin the paint process.