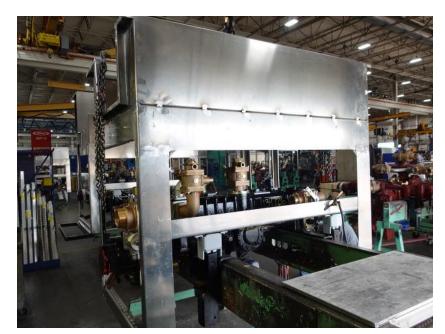

## **In-Production Photo Report for** Clinton Township Fire Department, MI Job# 39726-01 Status as of June 27, 2025

In this report your cab began the paint process, the pump house began initial assembly, and the body began fabrication. In the next report your cab may continue through paint, the pump house may continue initial assembly, and the body may complete fabrication and be staged to begin the paint process.