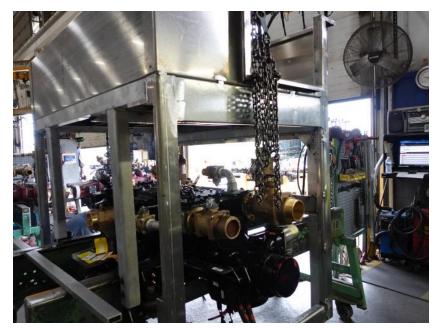

## **In-Production Photo Report for** Clinton Township Fire Department, MI Job# 39726-01 Status as of June 27, 2025

In this report your cab began the paint process, the pump house began initial assembly, and the body began fabrication. In the next report your cab may continue through paint, the pump house may continue initial assembly, and the body may complete fabrication and be staged to begin the paint process.