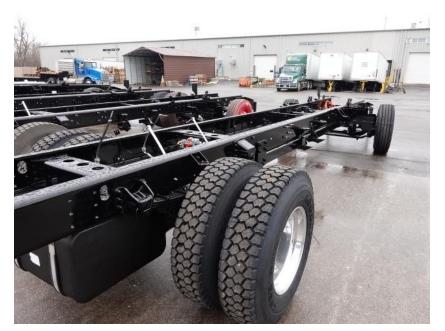

## **In-Production Photo Report for**

West Union Fire Department, IA Job# 40269

Status as of March 07, 2025

In this report your cab continued initial assembly, the frame build continued, the pump house continued initial assembly, and the body completed fabrication and began the paint process. In the next report your cab may continue initial assembly, the frame build may continue, the pump house may be painted, and the body may continue through paint.