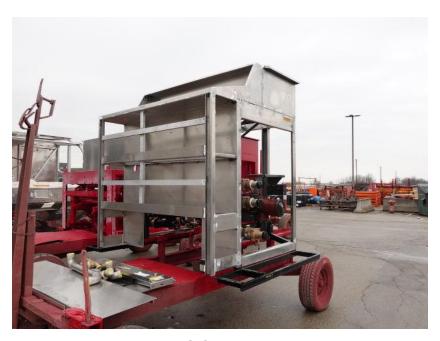

## **In-Production Photo Report for**

West Union Fire Department, IA Job# 40269

Status as of March 07, 2025

In this report your cab continued initial assembly, the frame build continued, the pump house continued initial assembly, and the body completed fabrication and began the paint process. In the next report your cab may continue initial assembly, the frame build may continue, the pump house may be painted, and the body may continue through paint.