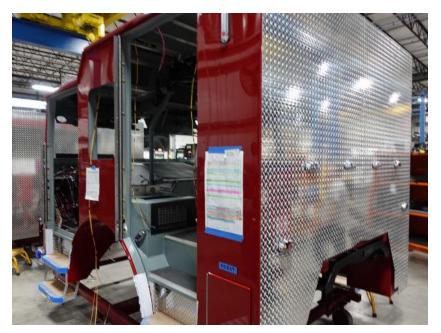

## **In-Production Photo Report for**

West Union Fire Department, IA Job# 40269

Status as of March 07, 2025

In this report your cab continued initial assembly, the frame build continued, the pump house continued initial assembly, and the body completed fabrication and began the paint process. In the next report your cab may continue initial assembly, the frame build may continue, the pump house may be painted, and the body may continue through paint.