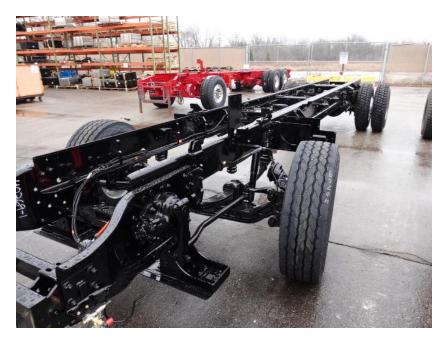

## **In-Production Photo Report for**

West Union Fire Department, IA Job# 40269

Status as of March 07, 2025

In this report your cab continued initial assembly, the frame build continued, the pump house continued initial assembly, and the body completed fabrication and began the paint process. In the next report your cab may continue initial assembly, the frame build may continue, the pump house may be painted, and the body may continue through paint.