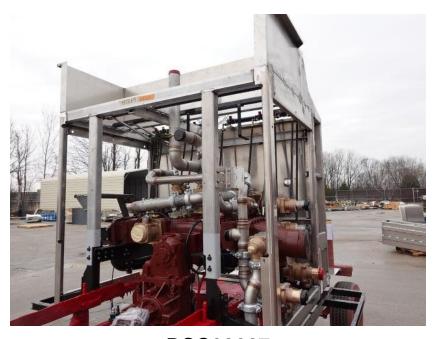

## **In-Production Photo Report for**

West Union Fire Department, IA Job# 40269

Status as of March 07, 2025

In this report your cab continued initial assembly, the frame build continued, the pump house continued initial assembly, and the body completed fabrication and began the paint process. In the next report your cab may continue initial assembly, the frame build may continue, the pump house may be painted, and the body may continue through paint.