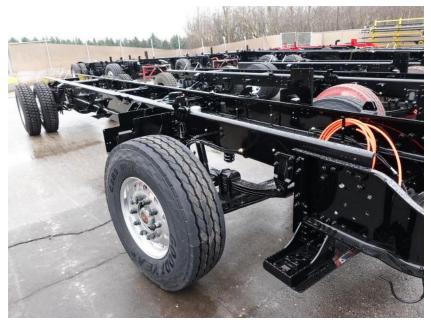

## **In-Production Photo Report for**

West Union Fire Department, IA Job# 40269

Status as of March 07, 2025

In this report your cab continued initial assembly, the frame build continued, the pump house continued initial assembly, and the body completed fabrication and began the paint process. In the next report your cab may continue initial assembly, the frame build may continue, the pump house may be painted, and the body may continue through paint.