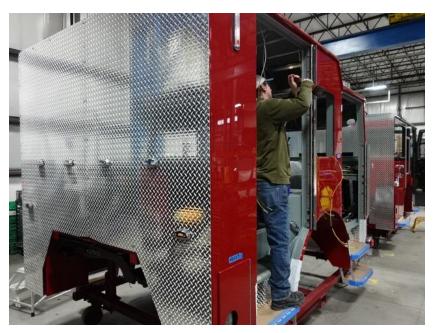

## **In-Production Photo Report for**

West Union Fire Department, IA Job# 40269

Status as of March 07, 2025

In this report your cab continued initial assembly, the frame build continued, the pump house continued initial assembly, and the body completed fabrication and began the paint process. In the next report your cab may continue initial assembly, the frame build may continue, the pump house may be painted, and the body may continue through paint.