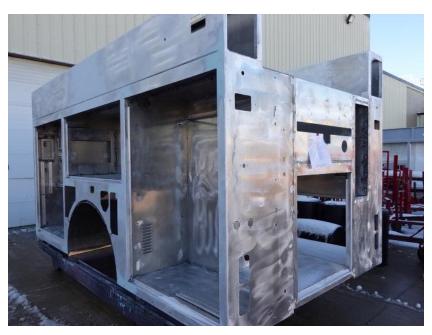

## **In-Production Photo Report for**

West Union Fire Department, IA Job# 40269

Status as of March 07, 2025

In this report your cab continued initial assembly, the frame build continued, the pump house continued initial assembly, and the body completed fabrication and began the paint process. In the next report your cab may continue initial assembly, the frame build may continue, the pump house may be painted, and the body may continue through paint.