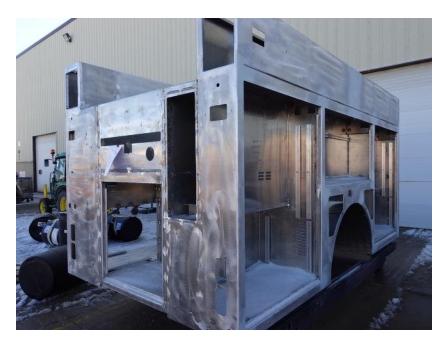

## **In-Production Photo Report for**

West Union Fire Department, IA Job# 40269

Status as of March 07, 2025

In this report your cab continued initial assembly, the frame build continued, the pump house continued initial assembly, and the body completed fabrication and began the paint process. In the next report your cab may continue initial assembly, the frame build may continue, the pump house may be painted, and the body may continue through paint.