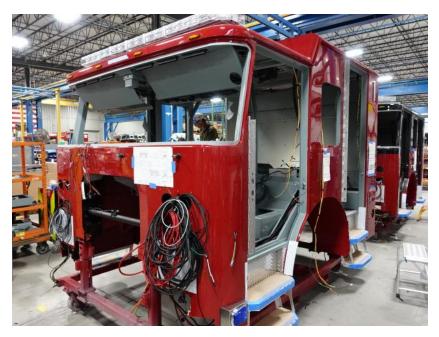

## **In-Production Photo Report for**

West Union Fire Department, IA Job# 40269

Status as of March 07, 2025

In this report your cab continued initial assembly, the frame build continued, the pump house continued initial assembly, and the body completed fabrication and began the paint process. In the next report your cab may continue initial assembly, the frame build may continue, the pump house may be painted, and the body may continue through paint.