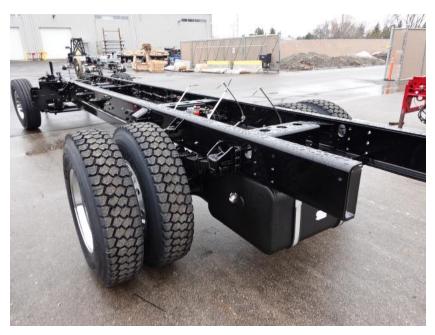

## **In-Production Photo Report for**

West Union Fire Department, IA Job# 40269

Status as of March 07, 2025

In this report your cab continued initial assembly, the frame build continued, the pump house continued initial assembly, and the body completed fabrication and began the paint process. In the next report your cab may continue initial assembly, the frame build may continue, the pump house may be painted, and the body may continue through paint.