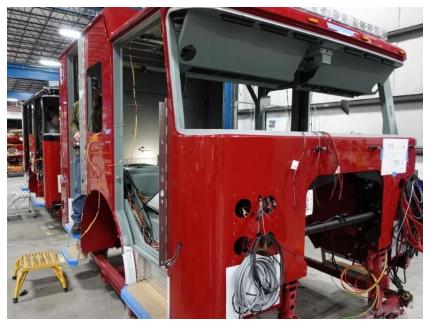

## **In-Production Photo Report for**

West Union Fire Department, IA Job# 40269

Status as of March 07, 2025

In this report your cab continued initial assembly, the frame build continued, the pump house continued initial assembly, and the body completed fabrication and began the paint process. In the next report your cab may continue initial assembly, the frame build may continue, the pump house may be painted, and the body may continue through paint.