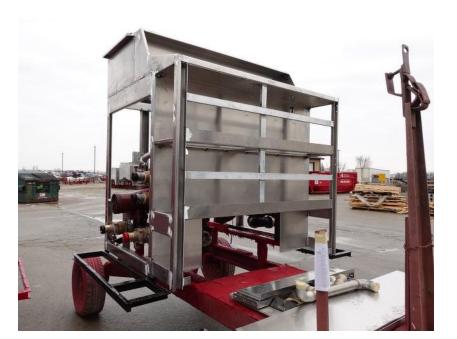

## **In-Production Photo Report for**

West Union Fire Department, IA Job# 40269

Status as of March 07, 2025

In this report your cab continued initial assembly, the frame build continued, the pump house continued initial assembly, and the body completed fabrication and began the paint process. In the next report your cab may continue initial assembly, the frame build may continue, the pump house may be painted, and the body may continue through paint.