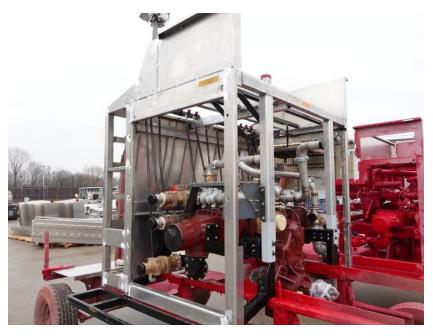

## **In-Production Photo Report for**

West Union Fire Department, IA Job# 40269

Status as of March 07, 2025

In this report your cab continued initial assembly, the frame build continued, the pump house continued initial assembly, and the body completed fabrication and began the paint process. In the next report your cab may continue initial assembly, the frame build may continue, the pump house may be painted, and the body may continue through paint.