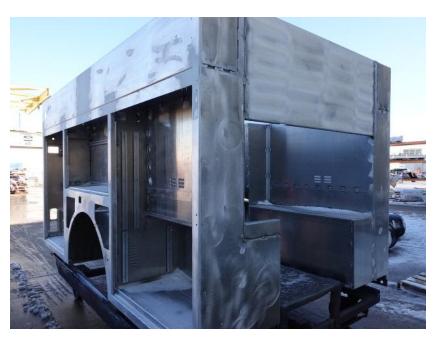

## **In-Production Photo Report for**

West Union Fire Department, IA Job# 40269

Status as of March 07, 2025

In this report your cab continued initial assembly, the frame build continued, the pump house continued initial assembly, and the body completed fabrication and began the paint process. In the next report your cab may continue initial assembly, the frame build may continue, the pump house may be painted, and the body may continue through paint.