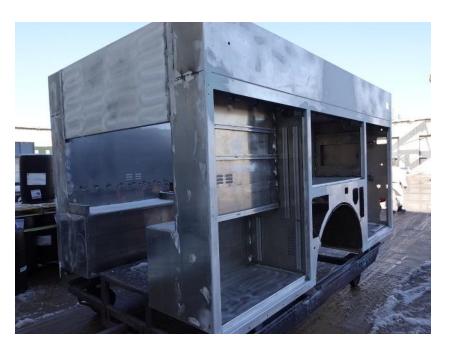

## **In-Production Photo Report for**

West Union Fire Department, IA Job# 40269

Status as of March 07, 2025

In this report your cab continued initial assembly, the frame build continued, the pump house continued initial assembly, and the body completed fabrication and began the paint process. In the next report your cab may continue initial assembly, the frame build may continue, the pump house may be painted, and the body may continue through paint.