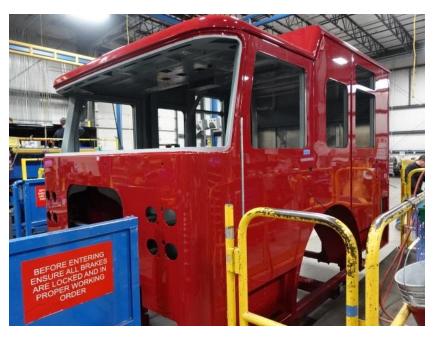

## **In-Production Photo Report for**

West Union Fire Department, IA Job# 40269

Status as of February 28, 2025

In this report your cab completed paint and began initial assembly, the frame build began, the pump house was unavailable for photos, and the body continued the fabrication process. In the next report your cab may continue initial assembly, the frame build may continue, the pump house may be available, and the body may complete fabrication.