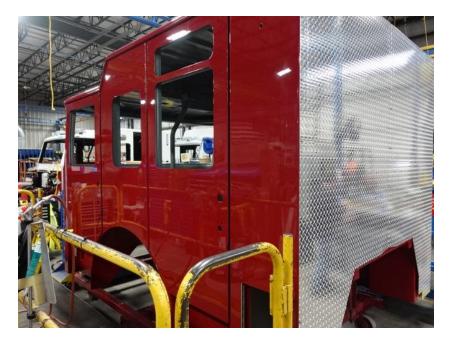

## **In-Production Photo Report for**

West Union Fire Department, IA Job# 40269

Status as of February 28, 2025

In this report your cab completed paint and began initial assembly, the frame build began, the pump house was unavailable for photos, and the body continued the fabrication process. In the next report your cab may continue initial assembly, the frame build may continue, the pump house may be available, and the body may complete fabrication.