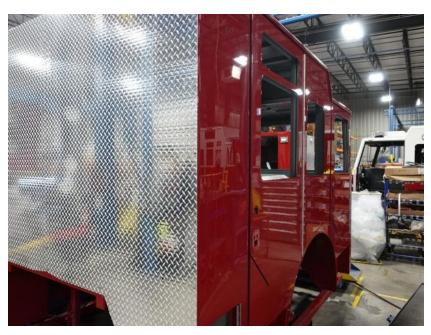

## **In-Production Photo Report for**

West Union Fire Department, IA Job# 40269

Status as of February 28, 2025

In this report your cab completed paint and began initial assembly, the frame build began, the pump house was unavailable for photos, and the body continued the fabrication process. In the next report your cab may continue initial assembly, the frame build may continue, the pump house may be available, and the body may complete fabrication.