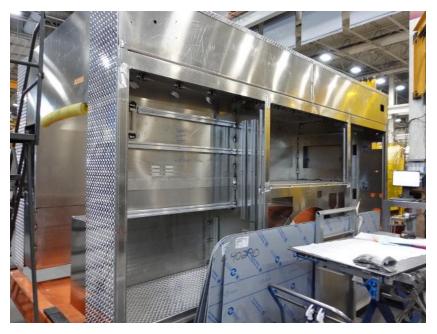

## **In-Production Photo Report for**

West Union Fire Department, IA Job# 40269

Status as of February 28, 2025

In this report your cab completed paint and began initial assembly, the frame build began, the pump house was unavailable for photos, and the body continued the fabrication process. In the next report your cab may continue initial assembly, the frame build may continue, the pump house may be available, and the body may complete fabrication.