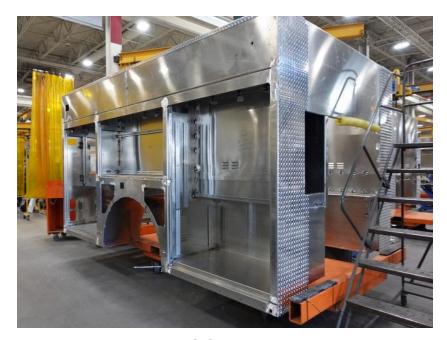

## **In-Production Photo Report for**

West Union Fire Department, IA Job# 40269

Status as of February 28, 2025

In this report your cab completed paint and began initial assembly, the frame build began, the pump house was unavailable for photos, and the body continued the fabrication process. In the next report your cab may continue initial assembly, the frame build may continue, the pump house may be available, and the body may complete fabrication.