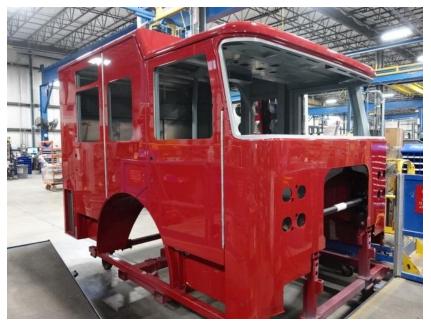

## **In-Production Photo Report for**

West Union Fire Department, IA Job# 40269

Status as of February 28, 2025

In this report your cab completed paint and began initial assembly, the frame build began, the pump house was unavailable for photos, and the body continued the fabrication process. In the next report your cab may continue initial assembly, the frame build may continue, the pump house may be available, and the body may complete fabrication.