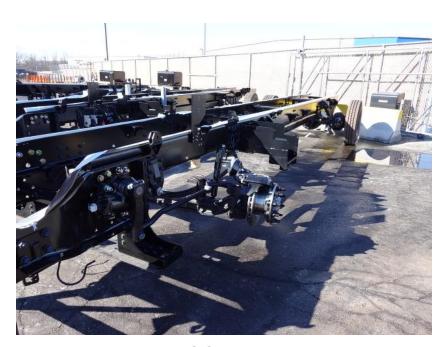

## **In-Production Photo Report for**

West Union Fire Department, IA Job# 40269

Status as of February 28, 2025

In this report your cab completed paint and began initial assembly, the frame build began, the pump house was unavailable for photos, and the body continued the fabrication process. In the next report your cab may continue initial assembly, the frame build may continue, the pump house may be available, and the body may complete fabrication.