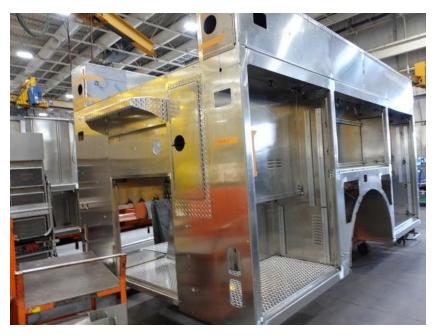

## **In-Production Photo Report for**

West Union Fire Department, IA Job# 40269

Status as of February 28, 2025

In this report your cab completed paint and began initial assembly, the frame build began, the pump house was unavailable for photos, and the body continued the fabrication process. In the next report your cab may continue initial assembly, the frame build may continue, the pump house may be available, and the body may complete fabrication.