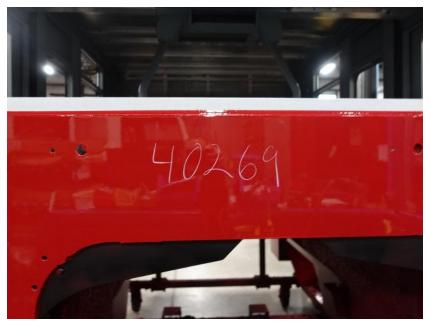

## **In-Production Photo Report for**

West Union Fire Department, IA Job# 40269

Status as of February 28, 2025

In this report your cab completed paint and began initial assembly, the frame build began, the pump house was unavailable for photos, and the body continued the fabrication process. In the next report your cab may continue initial assembly, the frame build may continue, the pump house may be available, and the body may complete fabrication.