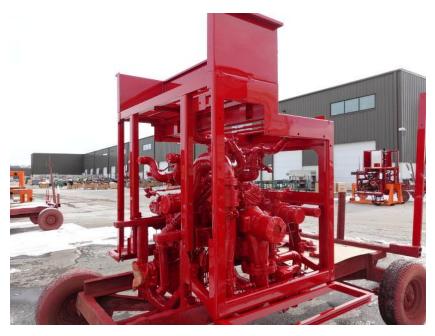

## In-Production Photo Report for Greenfield Fire Department, WI Job# 39011

Status as of February 07, 2025

In this report your cab completed fabrication and began the paint process, the frame build began, the pump house began initial assembly, and the body was fabricated and staged. In the next report your cab may complete the paint process, the frame build may continue, the pump house may continue initial assembly, and the body may be staged to begin the paint process.