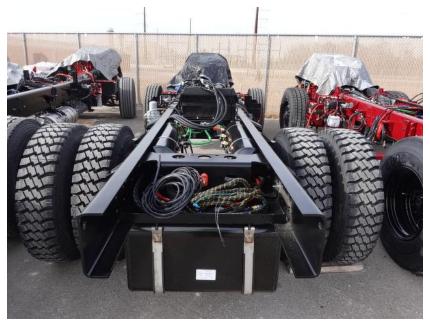

## In-Production Photo Report for Greenfield Fire Department, WI Job# 39011

Status as of February 07, 2025

In this report your cab completed fabrication and began the paint process, the frame build began, the pump house began initial assembly, and the body was fabricated and staged. In the next report your cab may complete the paint process, the frame build may continue, the pump house may continue initial assembly, and the body may be staged to begin the paint process.