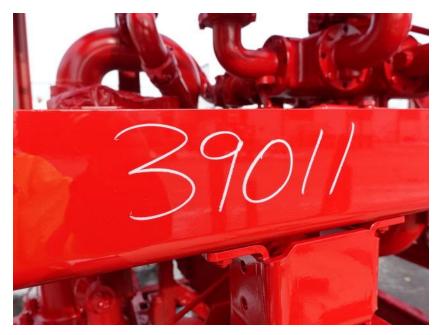

## In-Production Photo Report for Greenfield Fire Department, WI Job# 39011

Status as of February 07, 2025

In this report your cab completed fabrication and began the paint process, the frame build began, the pump house began initial assembly, and the body was fabricated and staged. In the next report your cab may complete the paint process, the frame build may continue, the pump house may continue initial assembly, and the body may be staged to begin the paint process.