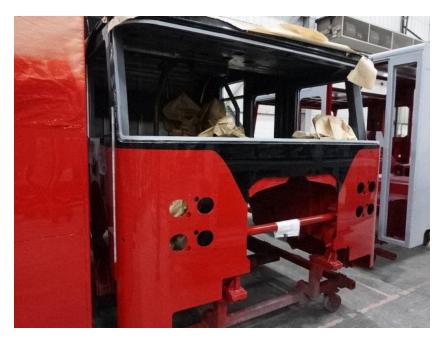

## In-Production Photo Report for Greenfield Fire Department, WI Job# 39011

Status as of February 07, 2025

In this report your cab completed fabrication and began the paint process, the frame build began, the pump house began initial assembly, and the body was fabricated and staged. In the next report your cab may complete the paint process, the frame build may continue, the pump house may continue initial assembly, and the body may be staged to begin the paint process.