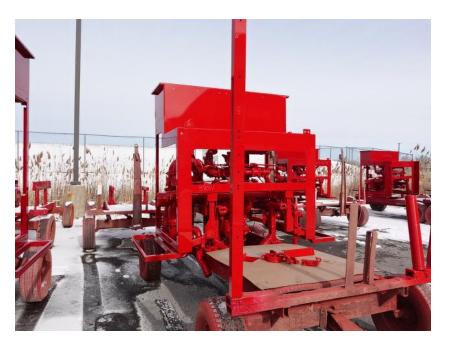

## In-Production Photo Report for Greenfield Fire Department, WI Job# 39011

Status as of February 07, 2025

In this report your cab completed fabrication and began the paint process, the frame build began, the pump house began initial assembly, and the body was fabricated and staged. In the next report your cab may complete the paint process, the frame build may continue, the pump house may continue initial assembly, and the body may be staged to begin the paint process.