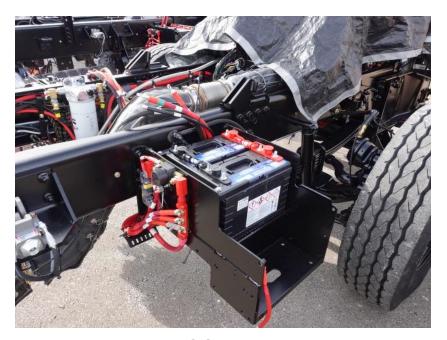

## In-Production Photo Report for Greenfield Fire Department, WI Job# 39011

Status as of February 07, 2025

In this report your cab completed fabrication and began the paint process, the frame build began, the pump house began initial assembly, and the body was fabricated and staged. In the next report your cab may complete the paint process, the frame build may continue, the pump house may continue initial assembly, and the body may be staged to begin the paint process.