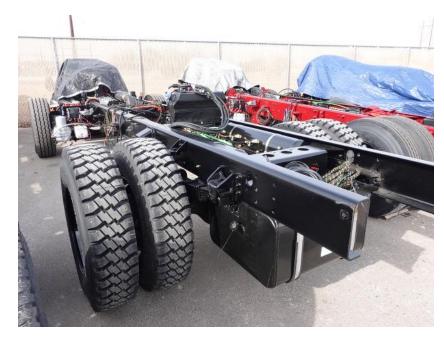

## In-Production Photo Report for Greenfield Fire Department, WI Job# 39011

Status as of February 07, 2025

In this report your cab completed fabrication and began the paint process, the frame build began, the pump house began initial assembly, and the body was fabricated and staged. In the next report your cab may complete the paint process, the frame build may continue, the pump house may continue initial assembly, and the body may be staged to begin the paint process.