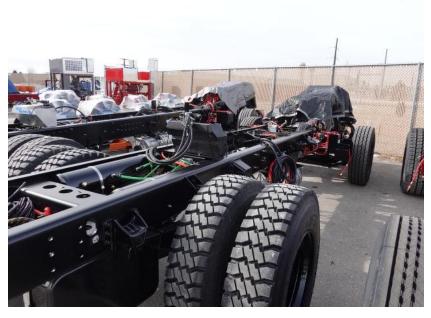

## In-Production Photo Report for Greenfield Fire Department, WI Job# 39011

Status as of February 07, 2025

In this report your cab completed fabrication and began the paint process, the frame build began, the pump house began initial assembly, and the body was fabricated and staged. In the next report your cab may complete the paint process, the frame build may continue, the pump house may continue initial assembly, and the body may be staged to begin the paint process.