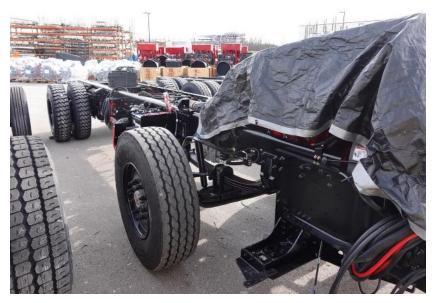

## In-Production Photo Report for Greenfield Fire Department, WI Job# 39011

Status as of February 07, 2025

In this report your cab completed fabrication and began the paint process, the frame build began, the pump house began initial assembly, and the body was fabricated and staged. In the next report your cab may complete the paint process, the frame build may continue, the pump house may continue initial assembly, and the body may be staged to begin the paint process.