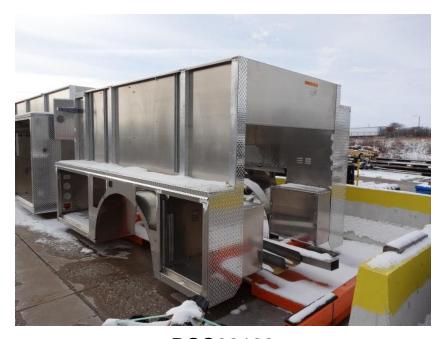

## In-Production Photo Report for Greenfield Fire Department, WI Job# 39011

Status as of February 07, 2025

In this report your cab completed fabrication and began the paint process, the frame build began, the pump house began initial assembly, and the body was fabricated and staged. In the next report your cab may complete the paint process, the frame build may continue, the pump house may continue initial assembly, and the body may be staged to begin the paint process.