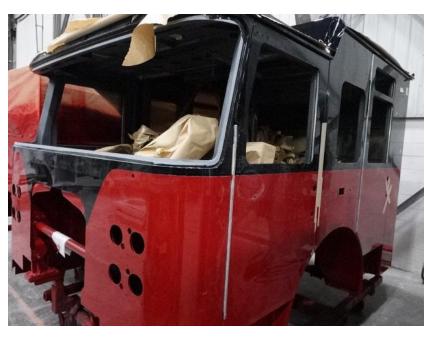

## In-Production Photo Report for Greenfield Fire Department, WI Job# 39011

Status as of February 07, 2025

In this report your cab completed fabrication and began the paint process, the frame build began, the pump house began initial assembly, and the body was fabricated and staged. In the next report your cab may complete the paint process, the frame build may continue, the pump house may continue initial assembly, and the body may be staged to begin the paint process.