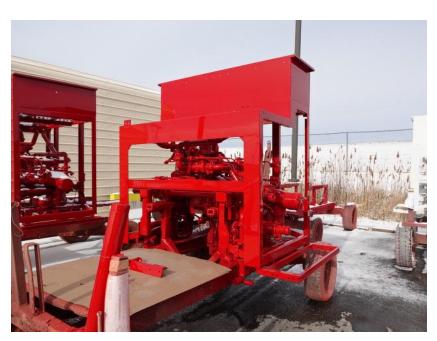

## In-Production Photo Report for Greenfield Fire Department, WI Job# 39011

Status as of February 07, 2025

In this report your cab completed fabrication and began the paint process, the frame build began, the pump house began initial assembly, and the body was fabricated and staged. In the next report your cab may complete the paint process, the frame build may continue, the pump house may continue initial assembly, and the body may be staged to begin the paint process.