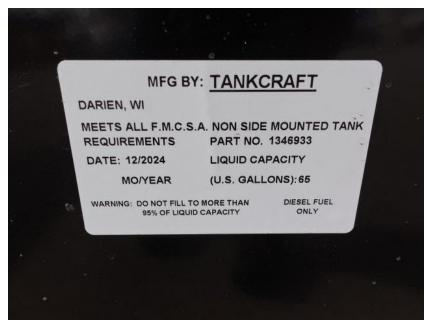

## In-Production Photo Report for Greenfield Fire Department, WI Job# 39011

Status as of February 07, 2025

In this report your cab completed fabrication and began the paint process, the frame build began, the pump house began initial assembly, and the body was fabricated and staged. In the next report your cab may complete the paint process, the frame build may continue, the pump house may continue initial assembly, and the body may be staged to begin the paint process.