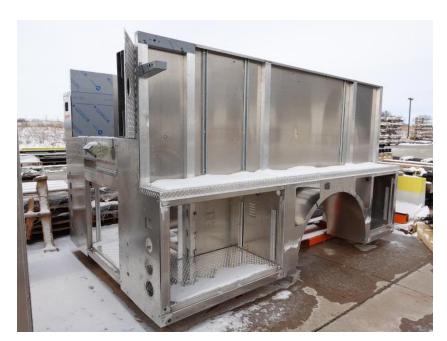

## In-Production Photo Report for Greenfield Fire Department, WI Job# 39011

Status as of February 07, 2025

In this report your cab completed fabrication and began the paint process, the frame build began, the pump house began initial assembly, and the body was fabricated and staged. In the next report your cab may complete the paint process, the frame build may continue, the pump house may continue initial assembly, and the body may be staged to begin the paint process.