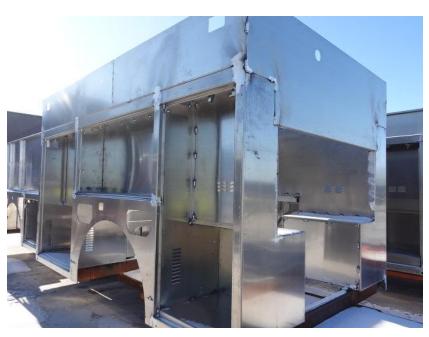

## **In-Production Photo Report for**

Windsor Heights Fire Department, IA Job# 40212

Status as of January 17, 2025

In this report your cab completed paint and began initial assembly, the pump house continued initial assembly, and the body was fabricated and staged.

In the next report your cab may continue initial assembly, the pump house may be painted, and the body may remain staged to begin the paint process.

DSC00989

DSC00991

DSC00990

DSC00992

DSC00993

DSC03075

DSC03074