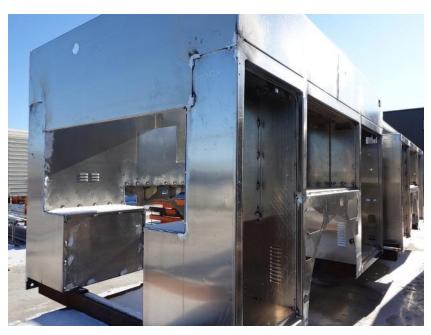

## **In-Production Photo Report for**

Windsor Heights Fire Department, IA Job# 40212

Status as of January 17, 2025

In this report your cab completed paint and began initial assembly, the pump house continued initial assembly, and the body was fabricated and staged.

In the next report your cab may continue initial assembly, the pump house may be painted, and the body may remain staged to begin the paint process.

DSC00989

DSC00991

DSC00990

DSC00992

DSC00993

DSC03075

DSC03074