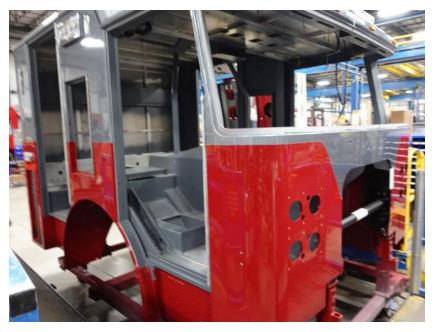

## **In-Production Photo Report for**

Windsor Heights Fire Department, IA Job# 40212

Status as of January 17, 2025

In this report your cab completed paint and began initial assembly, the pump house continued initial assembly, and the body was fabricated and staged.