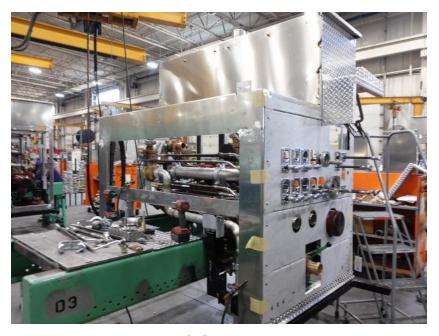

## **In-Production Photo Report for**

Windsor Heights Fire Department, IA Job# 40212

Status as of January 17, 2025

In this report your cab completed paint and began initial assembly, the pump house continued initial assembly, and the body was fabricated and staged.