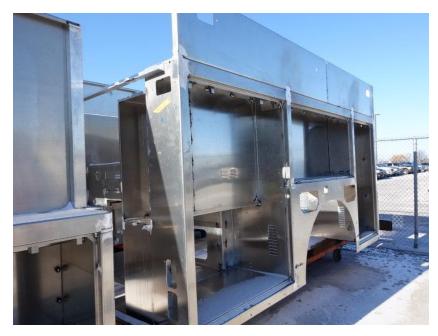

## **In-Production Photo Report for**

Windsor Heights Fire Department, IA Job# 40212

Status as of January 17, 2025

In this report your cab completed paint and began initial assembly, the pump house continued initial assembly, and the body was fabricated and staged.

In the next report your cab may continue initial assembly, the pump house may be painted, and the body may remain staged to begin the paint process.

DSC00989

DSC00991

DSC00990

DSC00992

DSC00993

DSC03075

DSC03074