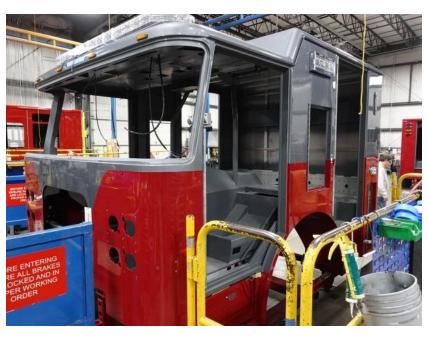

## **In-Production Photo Report for**

Windsor Heights Fire Department, IA Job# 40212

Status as of January 17, 2025

In this report your cab completed paint and began initial assembly, the pump house continued initial assembly, and the body was fabricated and staged.