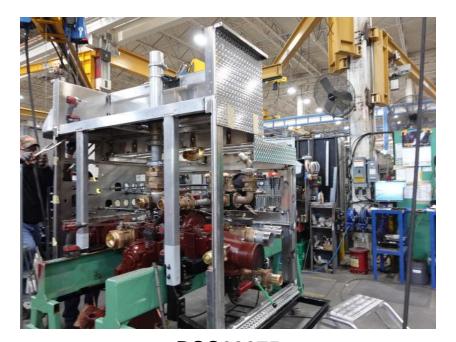

## **In-Production Photo Report for**

Windsor Heights Fire Department, IA Job# 40212

Status as of January 17, 2025

In this report your cab completed paint and began initial assembly, the pump house continued initial assembly, and the body was fabricated and staged.