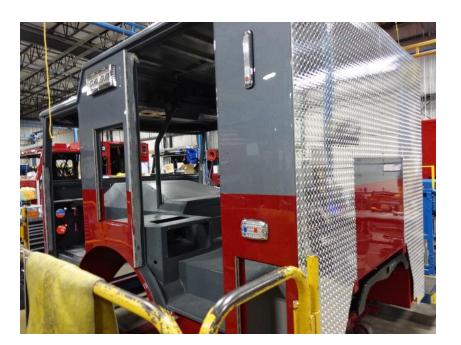

## **In-Production Photo Report for**

Windsor Heights Fire Department, IA Job# 40212

Status as of January 17, 2025

In this report your cab completed paint and began initial assembly, the pump house continued initial assembly, and the body was fabricated and staged.