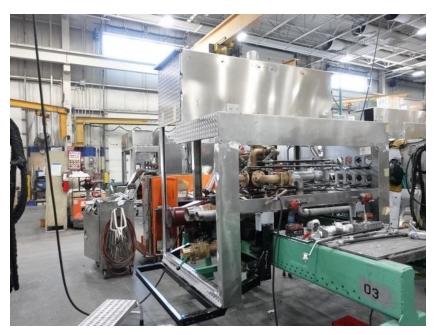

## **In-Production Photo Report for**

Windsor Heights Fire Department, IA Job# 40212

Status as of January 17, 2025

In this report your cab completed paint and began initial assembly, the pump house continued initial assembly, and the body was fabricated and staged.