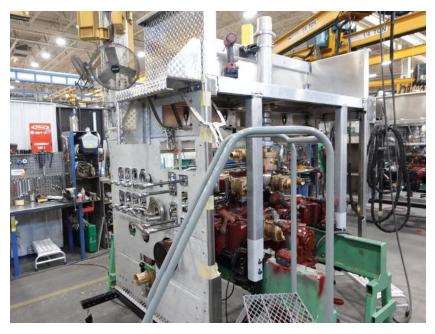

## **In-Production Photo Report for**

Windsor Heights Fire Department, IA Job# 40212

Status as of January 17, 2025

In this report your cab completed paint and began initial assembly, the pump house continued initial assembly, and the body was fabricated and staged.