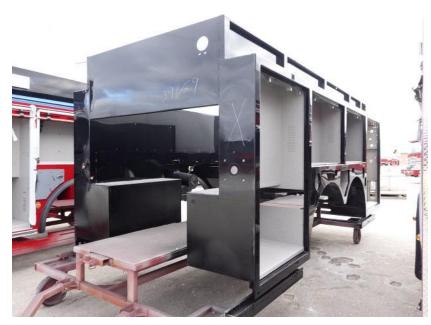

**In-Production Photo Report for** Mount Horeb Fire Department, WI Job# 39659 Status as of December 20, 2024

> In this report your cab completed paint and began initial assembly, the frame build began, and the pump house and body remained staged. In the next report your cab may continue initial assembly, the frame build may continue, the pump house may remain staged, and the body may begin initial assembly.