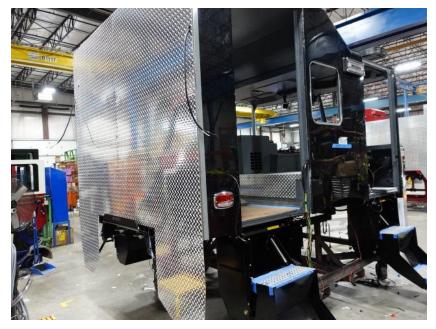

**In-Production Photo Report for** Mount Horeb Fire Department, WI Job# 39659 Status as of December 20, 2024

> In this report your cab completed paint and began initial assembly, the frame build began, and the pump house and body remained staged. In the next report your cab may continue initial assembly, the frame build may continue, the pump house may remain staged, and the body may begin initial assembly.