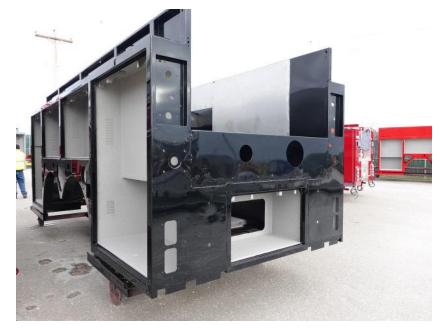

**In-Production Photo Report for** Mount Horeb Fire Department, WI Job# 39659 Status as of December 20, 2024

> In this report your cab completed paint and began initial assembly, the frame build began, and the pump house and body remained staged. In the next report your cab may continue initial assembly, the frame build may continue, the pump house may remain staged, and the body may begin initial assembly.