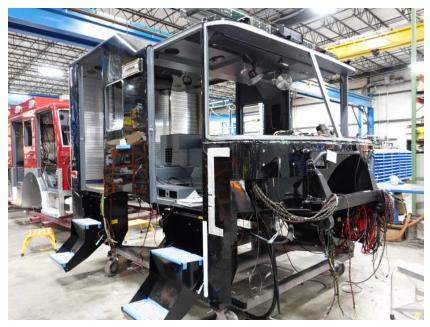

**In-Production Photo Report for** Mount Horeb Fire Department, WI Job# 39659 Status as of December 20, 2024

> In this report your cab completed paint and began initial assembly, the frame build began, and the pump house and body remained staged. In the next report your cab may continue initial assembly, the frame build may continue, the pump house may remain staged, and the body may begin initial assembly.