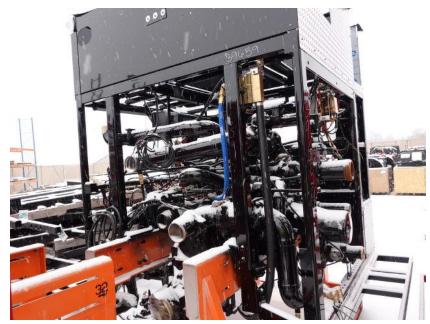

**In-Production Photo Report for** Mount Horeb Fire Department, WI Job# 39659 Status as of December 20, 2024

> In this report your cab completed paint and began initial assembly, the frame build began, and the pump house and body remained staged. In the next report your cab may continue initial assembly, the frame build may continue, the pump house may remain staged, and the body may begin initial assembly.