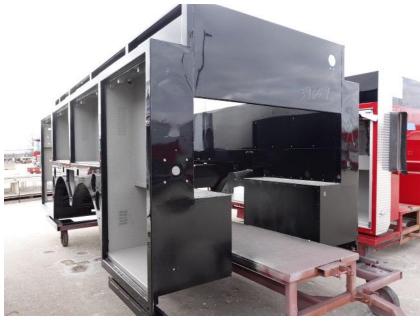

**In-Production Photo Report for** Mount Horeb Fire Department, WI Job# 39659 Status as of December 20, 2024

> In this report your cab completed paint and began initial assembly, the frame build began, and the pump house and body remained staged. In the next report your cab may continue initial assembly, the frame build may continue, the pump house may remain staged, and the body may begin initial assembly.