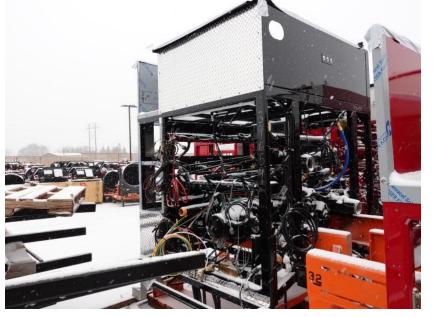

**In-Production Photo Report for** Mount Horeb Fire Department, WI Job# 39659 Status as of December 20, 2024

> In this report your cab completed paint and began initial assembly, the frame build began, and the pump house and body remained staged. In the next report your cab may continue initial assembly, the frame build may continue, the pump house may remain staged, and the body may begin initial assembly.