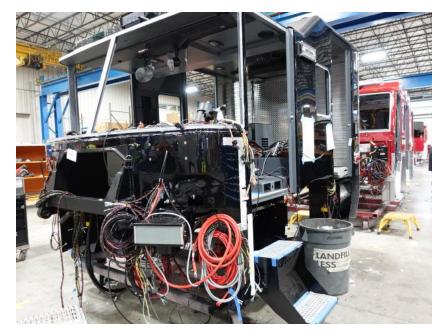

**In-Production Photo Report for** Mount Horeb Fire Department, WI Job# 39659 Status as of December 20, 2024

> In this report your cab completed paint and began initial assembly, the frame build began, and the pump house and body remained staged. In the next report your cab may continue initial assembly, the frame build may continue, the pump house may remain staged, and the body may begin initial assembly.

Due to the Pierce Winter/Holiday break, your next scheduled report will be in January 2025. Thank you!

DSC03974

DSC03976

DSC03951

39659

DSC04052

DSC04053

DSC04054