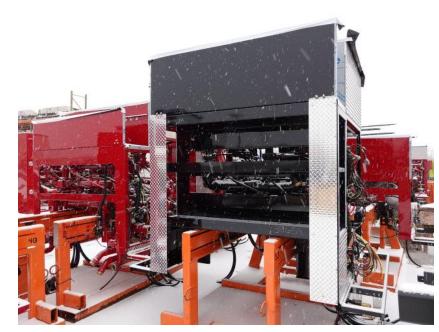

**In-Production Photo Report for** Mount Horeb Fire Department, WI Job# 39659 Status as of December 20, 2024

> In this report your cab completed paint and began initial assembly, the frame build began, and the pump house and body remained staged. In the next report your cab may continue initial assembly, the frame build may continue, the pump house may remain staged, and the body may begin initial assembly.