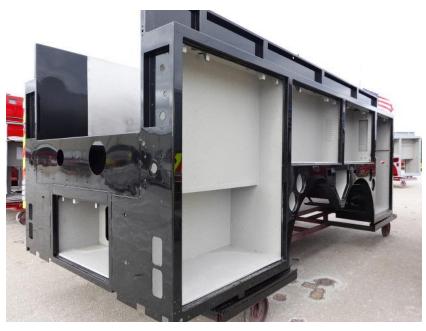

**In-Production Photo Report for** Mount Horeb Fire Department, WI Job# 39659 Status as of December 20, 2024

> In this report your cab completed paint and began initial assembly, the frame build began, and the pump house and body remained staged. In the next report your cab may continue initial assembly, the frame build may continue, the pump house may remain staged, and the body may begin initial assembly.