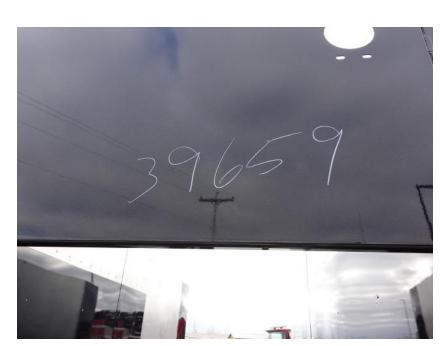

**In-Production Photo Report for** Mount Horeb Fire Department, WI Job# 39659 Status as of December 20, 2024

> In this report your cab completed paint and began initial assembly, the frame build began, and the pump house and body remained staged. In the next report your cab may continue initial assembly, the frame build may continue, the pump house may remain staged, and the body may begin initial assembly.