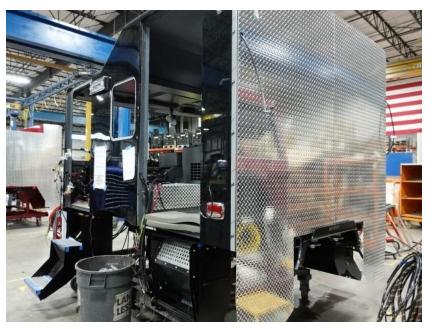

**In-Production Photo Report for** Mount Horeb Fire Department, WI Job# 39659 Status as of December 20, 2024

> In this report your cab completed paint and began initial assembly, the frame build began, and the pump house and body remained staged. In the next report your cab may continue initial assembly, the frame build may continue, the pump house may remain staged, and the body may begin initial assembly.

Due to the Pierce Winter/Holiday break, your next scheduled report will be in January 2025. Thank you!

DSC03974

DSC03976

DSC03951

39659

DSC04052

DSC04053

DSC04054