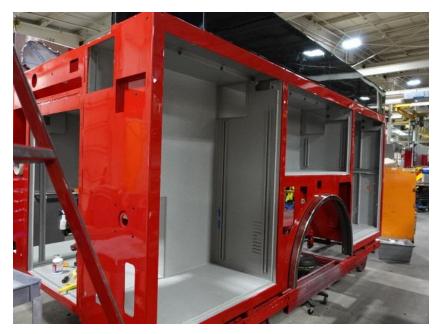

## **In-Production Photo Report for**

Evansville Fire District, WI Job# 38884

Status as of November 22, 2024

In this report your cab completed initial assembly and was installed on the frame, the pump was painted, and the body completed paint and began initial assembly. In the next report your chassis may be staged to continue assembly, the pump house may continue initial assembly, and the body may continue initial assembly.