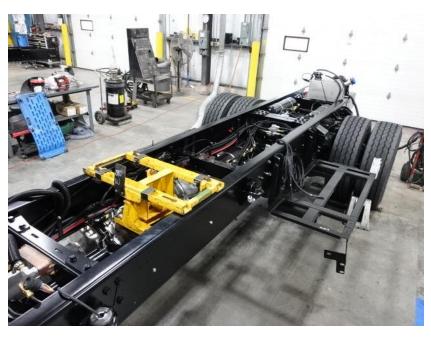

## **In-Production Photo Report for**

Evansville Fire District, WI Job# 38884

Status as of November 22, 2024

In this report your cab completed initial assembly and was installed on the frame, the pump was painted, and the body completed paint and began initial assembly. In the next report your chassis may be staged to continue assembly, the pump house may continue initial assembly, and the body may continue initial assembly.