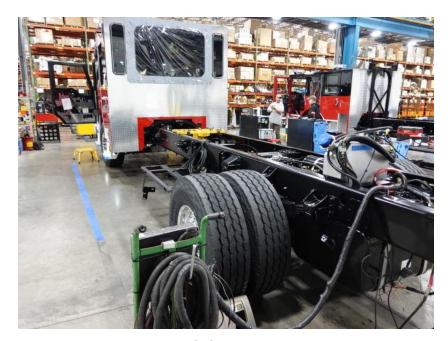

## **In-Production Photo Report for**

Evansville Fire District, WI Job# 38884

Status as of November 22, 2024

In this report your cab completed initial assembly and was installed on the frame, the pump was painted, and the body completed paint and began initial assembly. In the next report your chassis may be staged to continue assembly, the pump house may continue initial assembly, and the body may continue initial assembly.