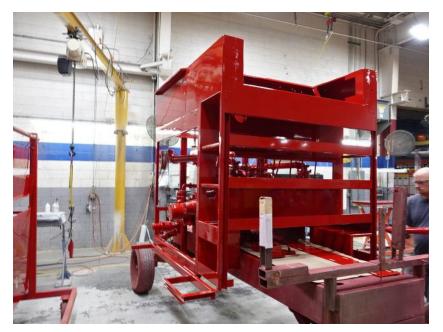

## **In-Production Photo Report for**

Evansville Fire District, WI Job# 38884

Status as of November 22, 2024

In this report your cab completed initial assembly and was installed on the frame, the pump was painted, and the body completed paint and began initial assembly. In the next report your chassis may be staged to continue assembly, the pump house may continue initial assembly, and the body may continue initial assembly.