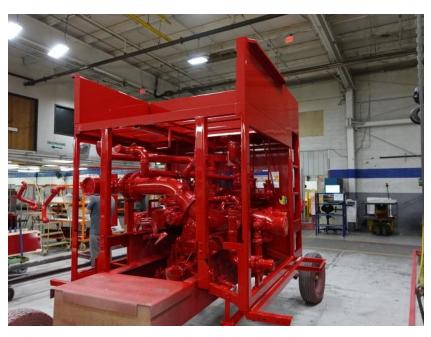

## **In-Production Photo Report for**

Evansville Fire District, WI Job# 38884

Status as of November 22, 2024

In this report your cab completed initial assembly and was installed on the frame, the pump was painted, and the body completed paint and began initial assembly. In the next report your chassis may be staged to continue assembly, the pump house may continue initial assembly, and the body may continue initial assembly.