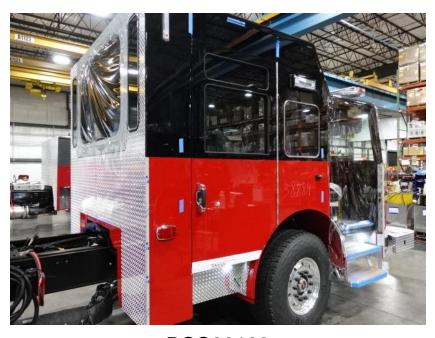

## **In-Production Photo Report for**

Evansville Fire District, WI Job# 38884

Status as of November 22, 2024

In this report your cab completed initial assembly and was installed on the frame, the pump was painted, and the body completed paint and began initial assembly. In the next report your chassis may be staged to continue assembly, the pump house may continue initial assembly, and the body may continue initial assembly.