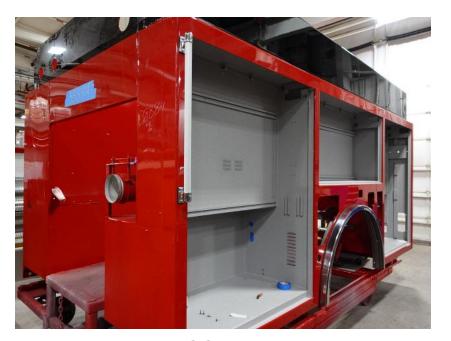

## **In-Production Photo Report for**

Evansville Fire District, WI Job# 38884

Status as of November 22, 2024

In this report your cab completed initial assembly and was installed on the frame, the pump was painted, and the body completed paint and began initial assembly. In the next report your chassis may be staged to continue assembly, the pump house may continue initial assembly, and the body may continue initial assembly.