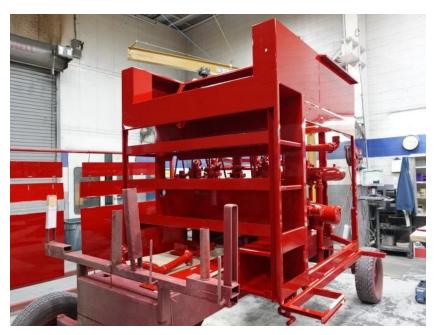

## **In-Production Photo Report for**

Evansville Fire District, WI Job# 38884

Status as of November 22, 2024

In this report your cab completed initial assembly and was installed on the frame, the pump was painted, and the body completed paint and began initial assembly. In the next report your chassis may be staged to continue assembly, the pump house may continue initial assembly, and the body may continue initial assembly.