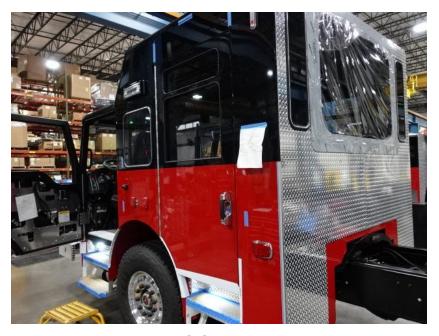

## **In-Production Photo Report for**

Evansville Fire District, WI Job# 38884

Status as of November 22, 2024

In this report your cab completed initial assembly and was installed on the frame, the pump was painted, and the body completed paint and began initial assembly. In the next report your chassis may be staged to continue assembly, the pump house may continue initial assembly, and the body may continue initial assembly.