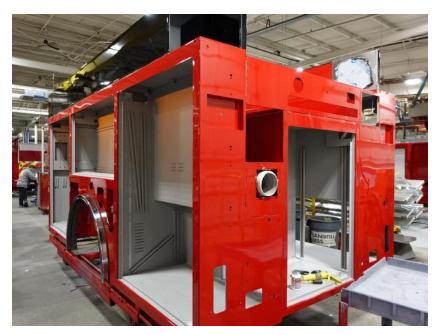

## **In-Production Photo Report for**

Evansville Fire District, WI Job# 38884

Status as of November 22, 2024

In this report your cab completed initial assembly and was installed on the frame, the pump was painted, and the body completed paint and began initial assembly. In the next report your chassis may be staged to continue assembly, the pump house may continue initial assembly, and the body may continue initial assembly.