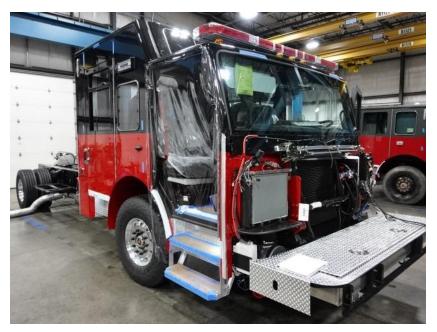

## **In-Production Photo Report for**

Evansville Fire District, WI Job# 38884

Status as of November 22, 2024

In this report your cab completed initial assembly and was installed on the frame, the pump was painted, and the body completed paint and began initial assembly. In the next report your chassis may be staged to continue assembly, the pump house may continue initial assembly, and the body may continue initial assembly.