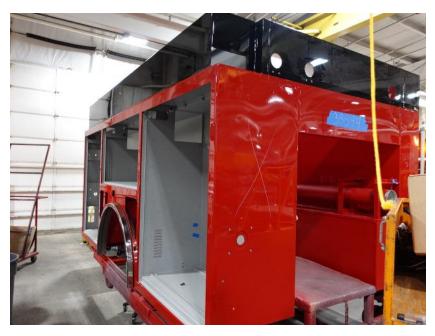

## **In-Production Photo Report for**

Evansville Fire District, WI Job# 38884

Status as of November 22, 2024

In this report your cab completed initial assembly and was installed on the frame, the pump was painted, and the body completed paint and began initial assembly. In the next report your chassis may be staged to continue assembly, the pump house may continue initial assembly, and the body may continue initial assembly.