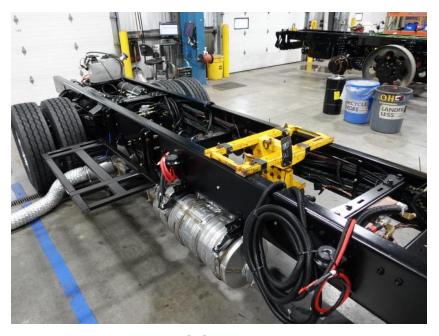

## **In-Production Photo Report for**

Evansville Fire District, WI Job# 38884

Status as of November 22, 2024

In this report your cab completed initial assembly and was installed on the frame, the pump was painted, and the body completed paint and began initial assembly. In the next report your chassis may be staged to continue assembly, the pump house may continue initial assembly, and the body may continue initial assembly.