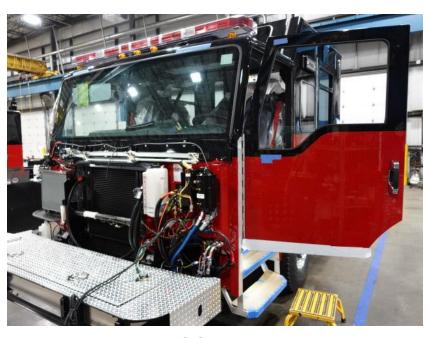

## **In-Production Photo Report for**

Evansville Fire District, WI Job# 38884

Status as of November 22, 2024

In this report your cab completed initial assembly and was installed on the frame, the pump was painted, and the body completed paint and began initial assembly. In the next report your chassis may be staged to continue assembly, the pump house may continue initial assembly, and the body may continue initial assembly.