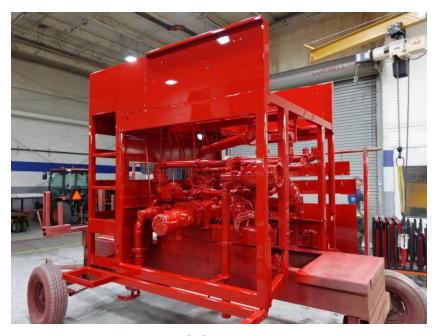

## **In-Production Photo Report for**

Evansville Fire District, WI Job# 38884

Status as of November 22, 2024

In this report your cab completed initial assembly and was installed on the frame, the pump was painted, and the body completed paint and began initial assembly. In the next report your chassis may be staged to continue assembly, the pump house may continue initial assembly, and the body may continue initial assembly.