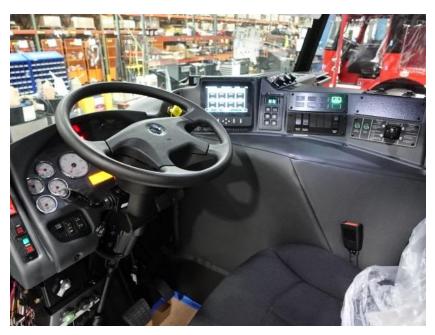

## **In-Production Photo Report for**

Evansville Fire District, WI Job# 38884

Status as of November 22, 2024

In this report your cab completed initial assembly and was installed on the frame, the pump was painted, and the body completed paint and began initial assembly. In the next report your chassis may be staged to continue assembly, the pump house may continue initial assembly, and the body may continue initial assembly.