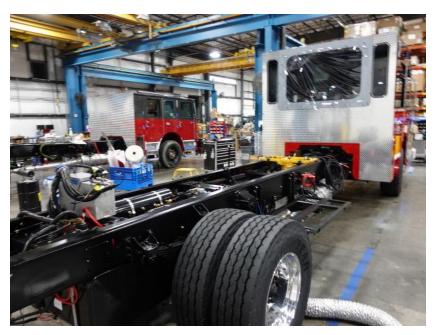

## **In-Production Photo Report for**

Evansville Fire District, WI Job# 38884

Status as of November 22, 2024

In this report your cab completed initial assembly and was installed on the frame, the pump was painted, and the body completed paint and began initial assembly. In the next report your chassis may be staged to continue assembly, the pump house may continue initial assembly, and the body may continue initial assembly.