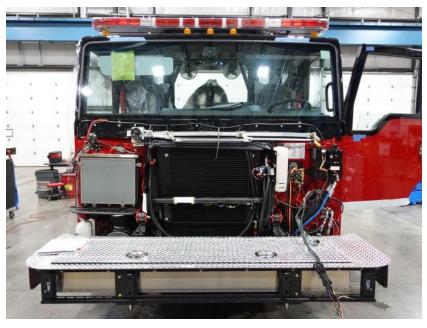

## **In-Production Photo Report for**

Evansville Fire District, WI Job# 38884

Status as of November 22, 2024

In this report your cab completed initial assembly and was installed on the frame, the pump was painted, and the body completed paint and began initial assembly. In the next report your chassis may be staged to continue assembly, the pump house may continue initial assembly, and the body may continue initial assembly.