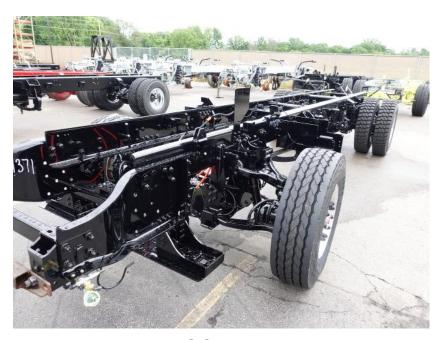

## **In-Production Photo Report for**

Norway Fire Department, WI Job# 41371

Status as of June 28, 2024

In this report your cab completed paint and initial assembly, the frame build continued, the pump house was painted, and the body remained staged. In the next report your cab may continue initial assembly, the frame build may continue, the pump house may continue initial assembly, and the body may begin the paint process.