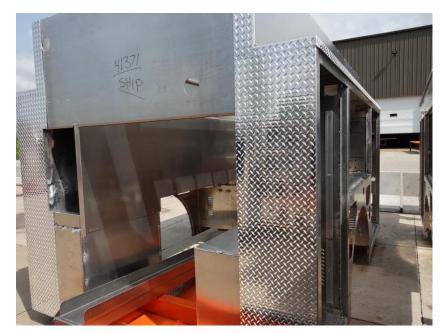

## **In-Production Photo Report for**

Norway Fire Department, WI Job# 41371

Status as of June 28, 2024

In this report your cab completed paint and initial assembly, the frame build continued, the pump house was painted, and the body remained staged. In the next report your cab may continue initial assembly, the frame build may continue, the pump house may continue initial assembly, and the body may begin the paint process.