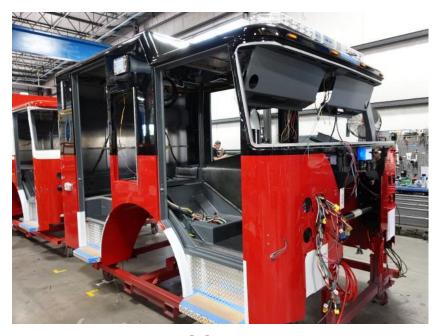

## **In-Production Photo Report for**

Norway Fire Department, WI Job# 41371

Status as of June 28, 2024

In this report your cab completed paint and initial assembly, the frame build continued, the pump house was painted, and the body remained staged. In the next report your cab may continue initial assembly, the frame build may continue, the pump house may continue initial assembly, and the body may begin the paint process.