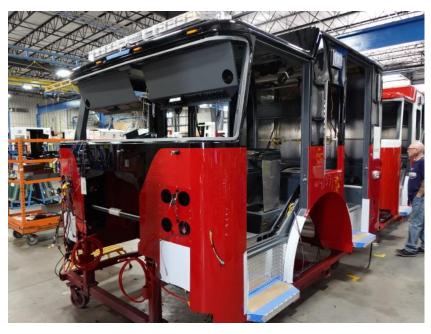

## **In-Production Photo Report for**

Norway Fire Department, WI Job# 41371

Status as of June 28, 2024

In this report your cab completed paint and initial assembly, the frame build continued, the pump house was painted, and the body remained staged. In the next report your cab may continue initial assembly, the frame build may continue, the pump house may continue initial assembly, and the body may begin the paint process.