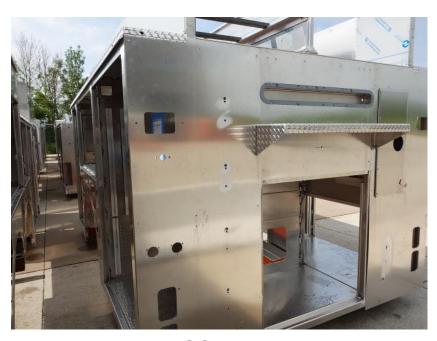

## **In-Production Photo Report for**

Norway Fire Department, WI Job# 41371

Status as of June 28, 2024

In this report your cab completed paint and initial assembly, the frame build continued, the pump house was painted, and the body remained staged. In the next report your cab may continue initial assembly, the frame build may continue, the pump house may continue initial assembly, and the body may begin the paint process.