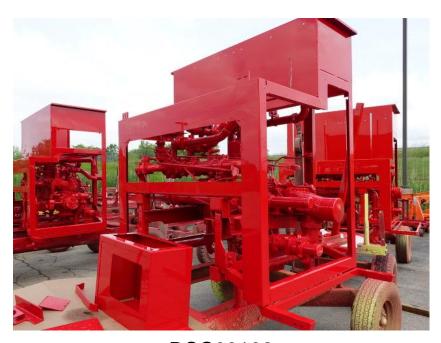

## **In-Production Photo Report for**

Norway Fire Department, WI Job# 41371

Status as of June 28, 2024

In this report your cab completed paint and initial assembly, the frame build continued, the pump house was painted, and the body remained staged. In the next report your cab may continue initial assembly, the frame build may continue, the pump house may continue initial assembly, and the body may begin the paint process.