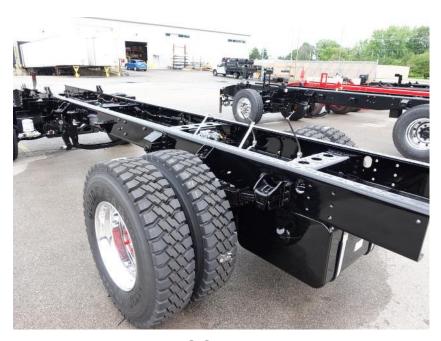

## **In-Production Photo Report for**

Norway Fire Department, WI Job# 41371

Status as of June 28, 2024

In this report your cab completed paint and initial assembly, the frame build continued, the pump house was painted, and the body remained staged. In the next report your cab may continue initial assembly, the frame build may continue, the pump house may continue initial assembly, and the body may begin the paint process.