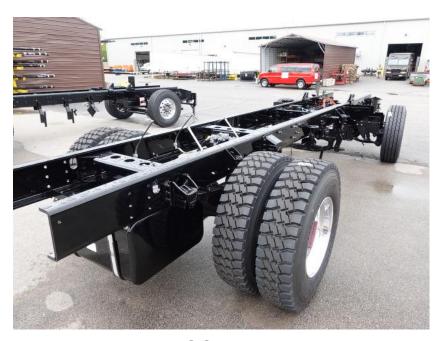

## **In-Production Photo Report for**

Norway Fire Department, WI Job# 41371

Status as of June 28, 2024

In this report your cab completed paint and initial assembly, the frame build continued, the pump house was painted, and the body remained staged. In the next report your cab may continue initial assembly, the frame build may continue, the pump house may continue initial assembly, and the body may begin the paint process.