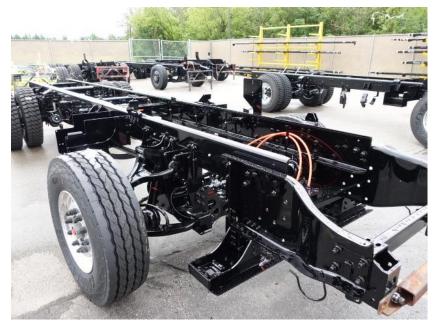

## **In-Production Photo Report for**

Norway Fire Department, WI Job# 41371

Status as of June 28, 2024

In this report your cab completed paint and initial assembly, the frame build continued, the pump house was painted, and the body remained staged. In the next report your cab may continue initial assembly, the frame build may continue, the pump house may continue initial assembly, and the body may begin the paint process.