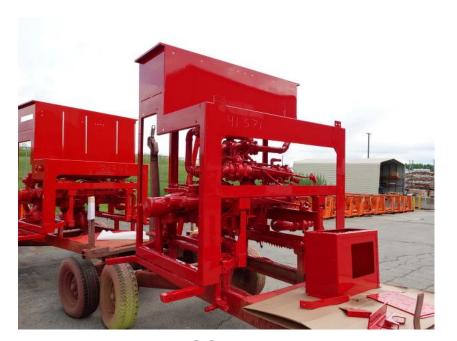

## **In-Production Photo Report for**

Norway Fire Department, WI Job# 41371

Status as of June 28, 2024

In this report your cab completed paint and initial assembly, the frame build continued, the pump house was painted, and the body remained staged. In the next report your cab may continue initial assembly, the frame build may continue, the pump house may continue initial assembly, and the body may begin the paint process.