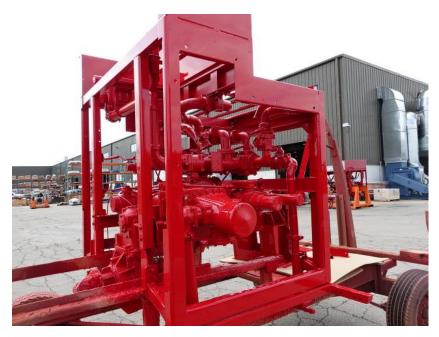

## **In-Production Photo Report for**

Norway Fire Department, WI Job# 41371

Status as of June 28, 2024

In this report your cab completed paint and initial assembly, the frame build continued, the pump house was painted, and the body remained staged. In the next report your cab may continue initial assembly, the frame build may continue, the pump house may continue initial assembly, and the body may begin the paint process.