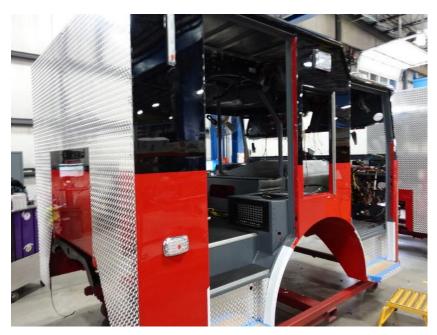

## **In-Production Photo Report for**

Norway Fire Department, WI Job# 41371

Status as of June 28, 2024

In this report your cab completed paint and initial assembly, the frame build continued, the pump house was painted, and the body remained staged. In the next report your cab may continue initial assembly, the frame build may continue, the pump house may continue initial assembly, and the body may begin the paint process.