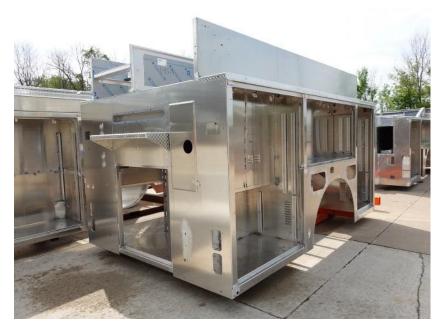

## **In-Production Photo Report for**

Norway Fire Department, WI Job# 41371

Status as of June 28, 2024

In this report your cab completed paint and initial assembly, the frame build continued, the pump house was painted, and the body remained staged. In the next report your cab may continue initial assembly, the frame build may continue, the pump house may continue initial assembly, and the body may begin the paint process.