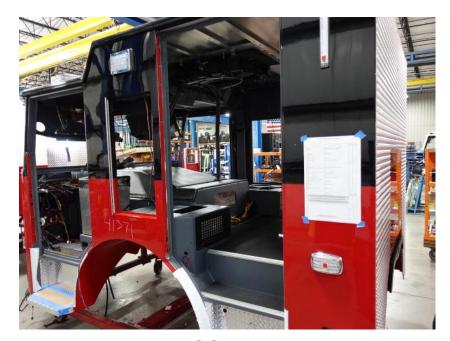

## **In-Production Photo Report for**

Norway Fire Department, WI Job# 41371

Status as of June 28, 2024

In this report your cab completed paint and initial assembly, the frame build continued, the pump house was painted, and the body remained staged. In the next report your cab may continue initial assembly, the frame build may continue, the pump house may continue initial assembly, and the body may begin the paint process.