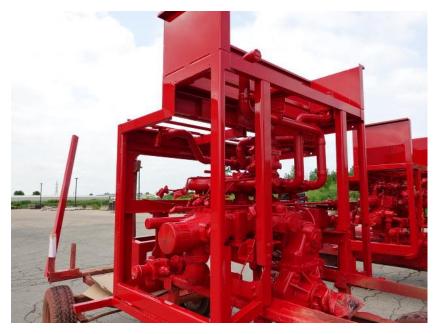

## **In-Production Photo Report for**

Norway Fire Department, WI Job# 41371

Status as of June 28, 2024

In this report your cab completed paint and initial assembly, the frame build continued, the pump house was painted, and the body remained staged. In the next report your cab may continue initial assembly, the frame build may continue, the pump house may continue initial assembly, and the body may begin the paint process.