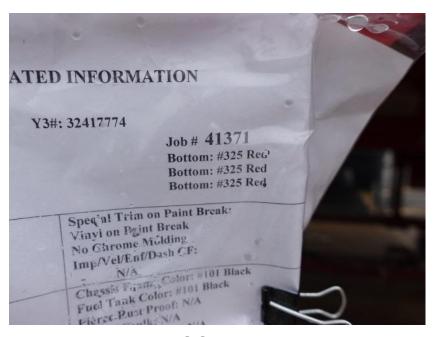

## **In-Production Photo Report for**

Norway Fire Department, WI Job# 41371

Status as of June 21, 2024

In this report your cab completed fabrication and began the paint process, the frame build began, the pump house started initial assembly, and the body was fabricated and staged. In the next report your cab may continue through paint, the frame build may continue, the pump house may be painted, and the body may remain staged to begin the paint process.