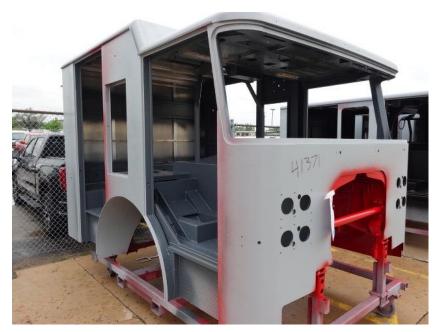

## **In-Production Photo Report for**

Norway Fire Department, WI Job# 41371

Status as of June 21, 2024

In this report your cab completed fabrication and began the paint process, the frame build began, the pump house started initial assembly, and the body was fabricated and staged. In the next report your cab may continue through paint, the frame build may continue, the pump house may be painted, and the body may remain staged to begin the paint process.