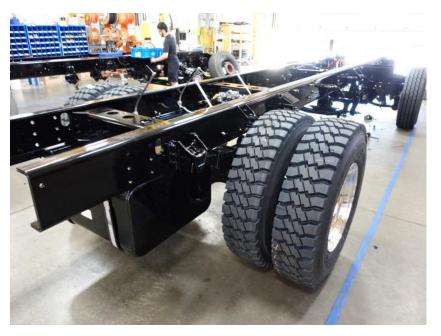

## **In-Production Photo Report for**

Norway Fire Department, WI Job# 41371

Status as of June 21, 2024

In this report your cab completed fabrication and began the paint process, the frame build began, the pump house started initial assembly, and the body was fabricated and staged. In the next report your cab may continue through paint, the frame build may continue, the pump house may be painted, and the body may remain staged to begin the paint process.