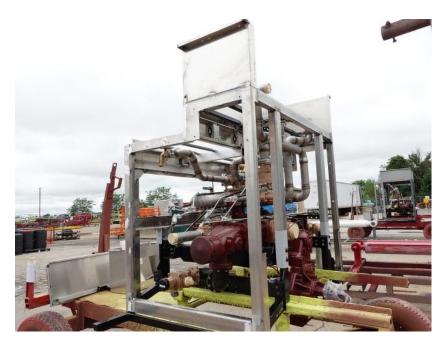

## **In-Production Photo Report for**

Norway Fire Department, WI Job# 41371

Status as of June 21, 2024

In this report your cab completed fabrication and began the paint process, the frame build began, the pump house started initial assembly, and the body was fabricated and staged. In the next report your cab may continue through paint, the frame build may continue, the pump house may be painted, and the body may remain staged to begin the paint process.