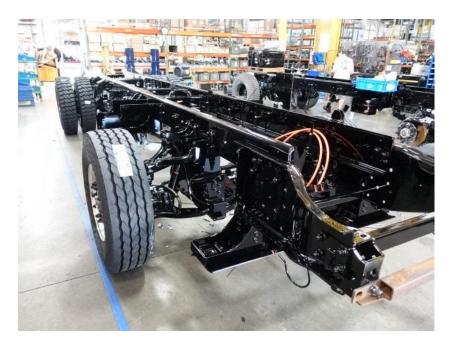

## **In-Production Photo Report for**

Norway Fire Department, WI Job# 41371

Status as of June 21, 2024

In this report your cab completed fabrication and began the paint process, the frame build began, the pump house started initial assembly, and the body was fabricated and staged. In the next report your cab may continue through paint, the frame build may continue, the pump house may be painted, and the body may remain staged to begin the paint process.