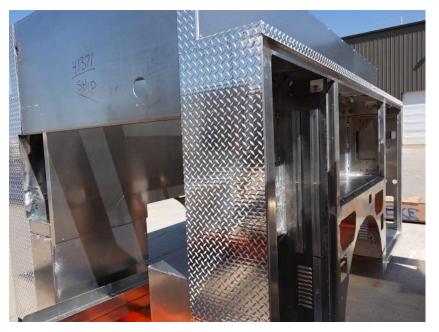

## **In-Production Photo Report for**

Norway Fire Department, WI Job# 41371

Status as of June 21, 2024

In this report your cab completed fabrication and began the paint process, the frame build began, the pump house started initial assembly, and the body was fabricated and staged. In the next report your cab may continue through paint, the frame build may continue, the pump house may be painted, and the body may remain staged to begin the paint process.