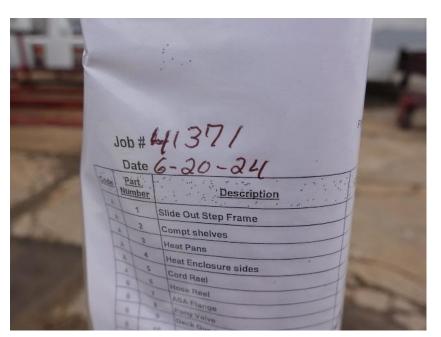

## **In-Production Photo Report for**

Norway Fire Department, WI Job# 41371

Status as of June 21, 2024

In this report your cab completed fabrication and began the paint process, the frame build began, the pump house started initial assembly, and the body was fabricated and staged. In the next report your cab may continue through paint, the frame build may continue, the pump house may be painted, and the body may remain staged to begin the paint process.