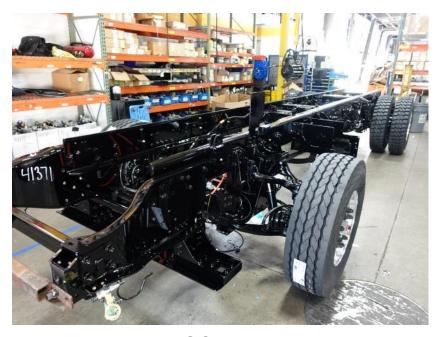

## **In-Production Photo Report for**

Norway Fire Department, WI Job# 41371

Status as of June 21, 2024

In this report your cab completed fabrication and began the paint process, the frame build began, the pump house started initial assembly, and the body was fabricated and staged. In the next report your cab may continue through paint, the frame build may continue, the pump house may be painted, and the body may remain staged to begin the paint process.