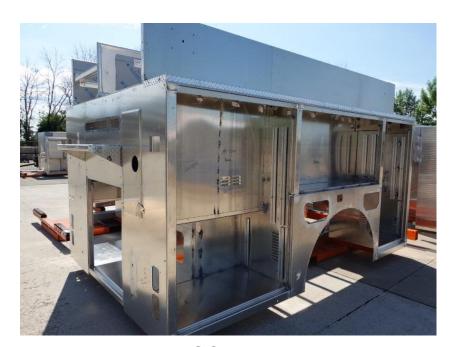

## **In-Production Photo Report for**

Norway Fire Department, WI Job# 41371

Status as of June 21, 2024

In this report your cab completed fabrication and began the paint process, the frame build began, the pump house started initial assembly, and the body was fabricated and staged. In the next report your cab may continue through paint, the frame build may continue, the pump house may be painted, and the body may remain staged to begin the paint process.