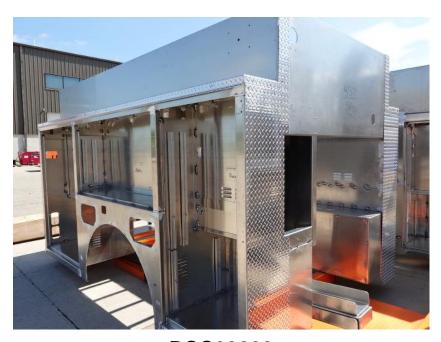

## **In-Production Photo Report for**

Norway Fire Department, WI Job# 41371

Status as of June 21, 2024

In this report your cab completed fabrication and began the paint process, the frame build began, the pump house started initial assembly, and the body was fabricated and staged. In the next report your cab may continue through paint, the frame build may continue, the pump house may be painted, and the body may remain staged to begin the paint process.