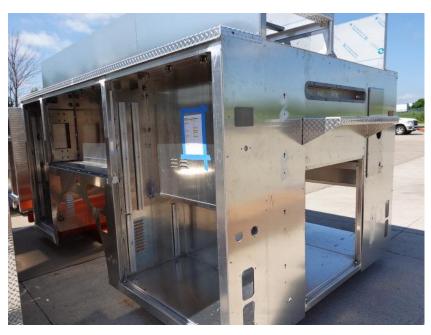

## **In-Production Photo Report for**

Norway Fire Department, WI Job# 41371

Status as of June 21, 2024

In this report your cab completed fabrication and began the paint process, the frame build began, the pump house started initial assembly, and the body was fabricated and staged. In the next report your cab may continue through paint, the frame build may continue, the pump house may be painted, and the body may remain staged to begin the paint process.