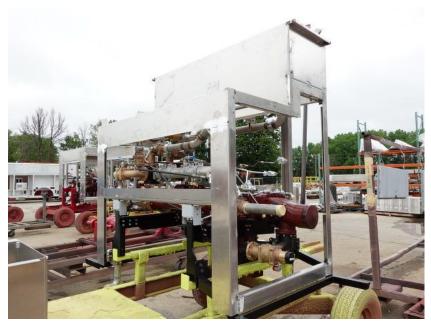

## **In-Production Photo Report for**

Norway Fire Department, WI Job# 41371

Status as of June 21, 2024

In this report your cab completed fabrication and began the paint process, the frame build began, the pump house started initial assembly, and the body was fabricated and staged. In the next report your cab may continue through paint, the frame build may continue, the pump house may be painted, and the body may remain staged to begin the paint process.