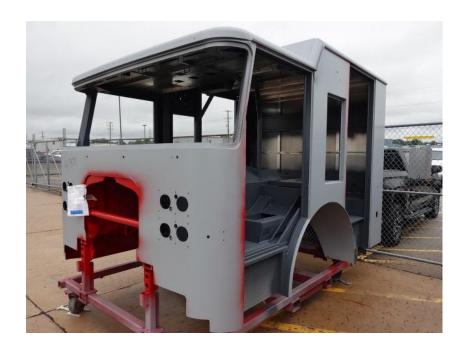

## **In-Production Photo Report for**

Norway Fire Department, WI Job# 41371

Status as of June 21, 2024

In this report your cab completed fabrication and began the paint process, the frame build began, the pump house started initial assembly, and the body was fabricated and staged. In the next report your cab may continue through paint, the frame build may continue, the pump house may be painted, and the body may remain staged to begin the paint process.