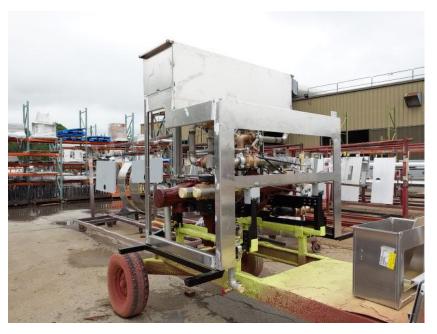

## **In-Production Photo Report for**

Norway Fire Department, WI Job# 41371

Status as of June 21, 2024

In this report your cab completed fabrication and began the paint process, the frame build began, the pump house started initial assembly, and the body was fabricated and staged. In the next report your cab may continue through paint, the frame build may continue, the pump house may be painted, and the body may remain staged to begin the paint process.