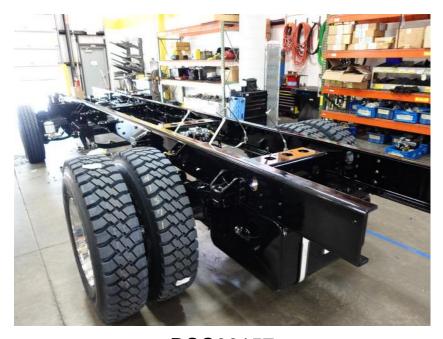

## **In-Production Photo Report for**

Norway Fire Department, WI Job# 41371

Status as of June 21, 2024

In this report your cab completed fabrication and began the paint process, the frame build began, the pump house started initial assembly, and the body was fabricated and staged. In the next report your cab may continue through paint, the frame build may continue, the pump house may be painted, and the body may remain staged to begin the paint process.