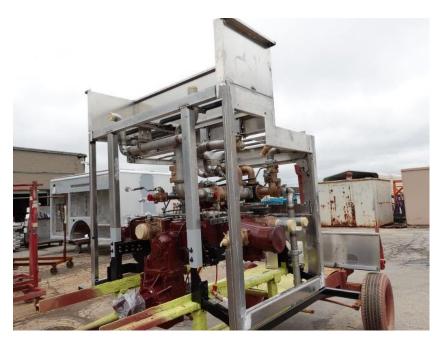

## **In-Production Photo Report for**

Norway Fire Department, WI Job# 41371

Status as of June 21, 2024

In this report your cab completed fabrication and began the paint process, the frame build began, the pump house started initial assembly, and the body was fabricated and staged. In the next report your cab may continue through paint, the frame build may continue, the pump house may be painted, and the body may remain staged to begin the paint process.