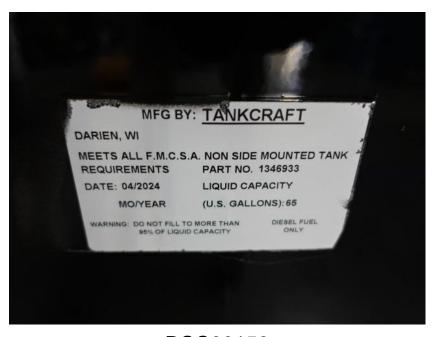

## **In-Production Photo Report for**

Norway Fire Department, WI Job# 41371

Status as of June 21, 2024

In this report your cab completed fabrication and began the paint process, the frame build began, the pump house started initial assembly, and the body was fabricated and staged. In the next report your cab may continue through paint, the frame build may continue, the pump house may be painted, and the body may remain staged to begin the paint process.