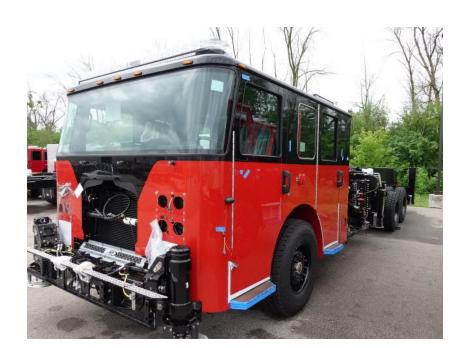

**In-Production Photo Report for** Monroe Fire Department, WI Job# 39009 Status as of June 28, 2024

> In this report the torque box was installed on the chassis while the front and rear body modules completed initial assembly. In the next report the rear body module may be merged with the chassis in the start of initial assembly while the front body module may remain staged.