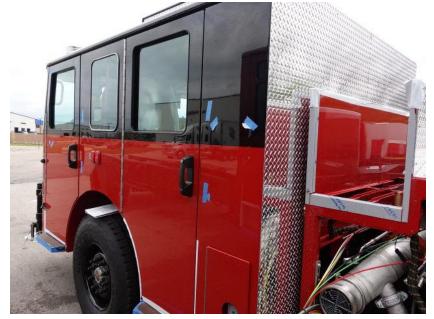

**In-Production Photo Report for** Monroe Fire Department, WI Job# 39009 Status as of June 28, 2024

> In this report the torque box was installed on the chassis while the front and rear body modules completed initial assembly. In the next report the rear body module may be merged with the chassis in the start of initial assembly while the front body module may remain staged.