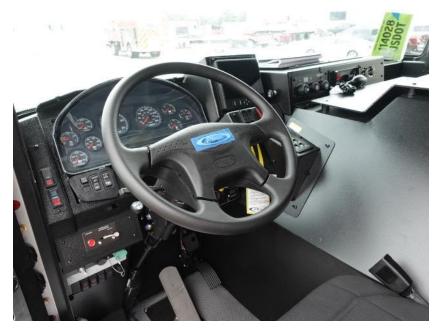

**In-Production Photo Report for** Monroe Fire Department, WI Job# 39009 Status as of June 28, 2024

> In this report the torque box was installed on the chassis while the front and rear body modules completed initial assembly. In the next report the rear body module may be merged with the chassis in the start of initial assembly while the front body module may remain staged.