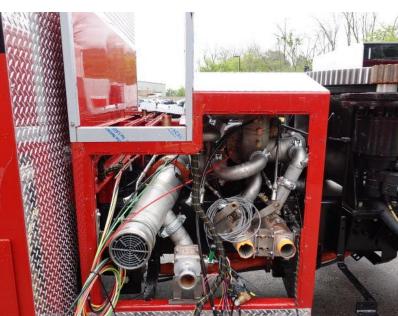

**In-Production Photo Report for** Monroe Fire Department, WI Job# 39009 Status as of June 28, 2024

> In this report the torque box was installed on the chassis while the front and rear body modules completed initial assembly. In the next report the rear body module may be merged with the chassis in the start of initial assembly while the front body module may remain staged.