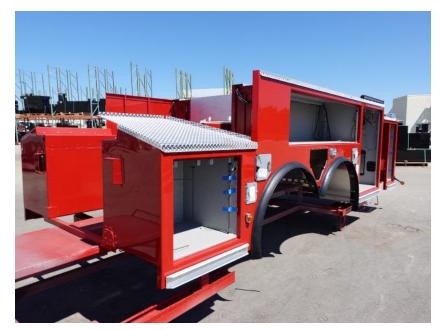

**In-Production Photo Report for** Monroe Fire Department, WI Job# 39009 Status as of June 28, 2024

> In this report the torque box was installed on the chassis while the front and rear body modules completed initial assembly. In the next report the rear body module may be merged with the chassis in the start of initial assembly while the front body module may remain staged.