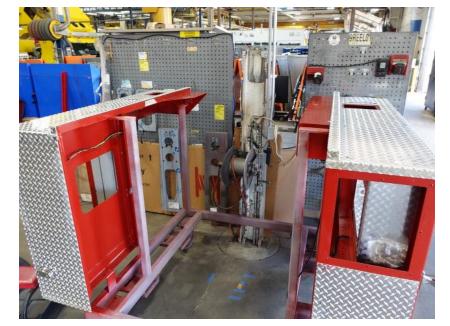

**In-Production Photo Report for** Monroe Fire Department, WI Job# 39009 Status as of June 28, 2024

> In this report the torque box was installed on the chassis while the front and rear body modules completed initial assembly. In the next report the rear body module may be merged with the chassis in the start of initial assembly while the front body module may remain staged.