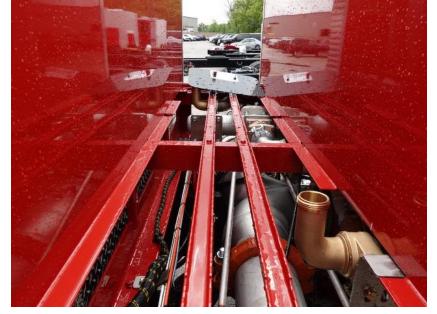

**In-Production Photo Report for** Monroe Fire Department, WI Job# 39009 Status as of June 28, 2024

> In this report the torque box was installed on the chassis while the front and rear body modules completed initial assembly. In the next report the rear body module may be merged with the chassis in the start of initial assembly while the front body module may remain staged.