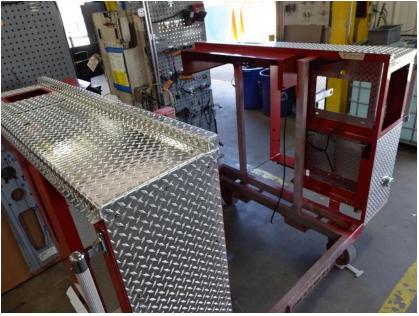

**In-Production Photo Report for** Monroe Fire Department, WI Job# 39009 Status as of June 28, 2024

> In this report the torque box was installed on the chassis while the front and rear body modules completed initial assembly. In the next report the rear body module may be merged with the chassis in the start of initial assembly while the front body module may remain staged.