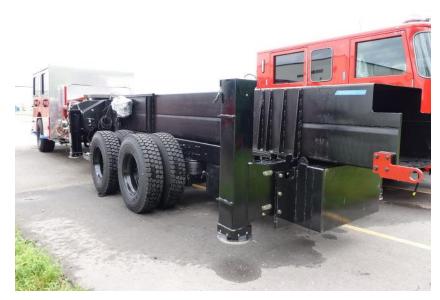

**In-Production Photo Report for** Monroe Fire Department, WI Job# 39009 Status as of June 28, 2024

> In this report the torque box was installed on the chassis while the front and rear body modules completed initial assembly. In the next report the rear body module may be merged with the chassis in the start of initial assembly while the front body module may remain staged.