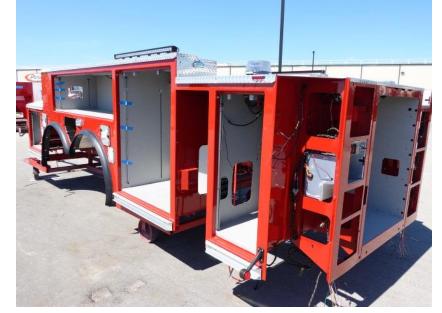

**In-Production Photo Report for** Monroe Fire Department, WI Job# 39009 Status as of June 28, 2024

> In this report the torque box was installed on the chassis while the front and rear body modules completed initial assembly. In the next report the rear body module may be merged with the chassis in the start of initial assembly while the front body module may remain staged.