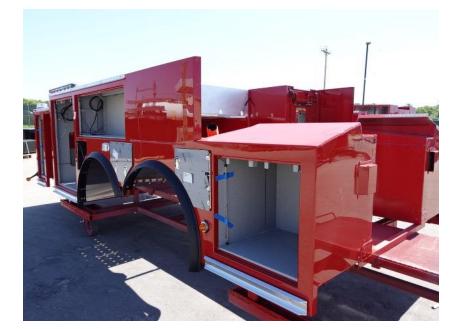

**In-Production Photo Report for** Monroe Fire Department, WI Job# 39009 Status as of June 28, 2024

> In this report the torque box was installed on the chassis while the front and rear body modules completed initial assembly. In the next report the rear body module may be merged with the chassis in the start of initial assembly while the front body module may remain staged.