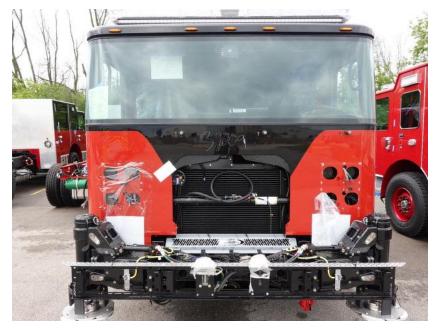

**In-Production Photo Report for** Monroe Fire Department, WI Job# 39009 Status as of June 28, 2024

> In this report the torque box was installed on the chassis while the front and rear body modules completed initial assembly. In the next report the rear body module may be merged with the chassis in the start of initial assembly while the front body module may remain staged.