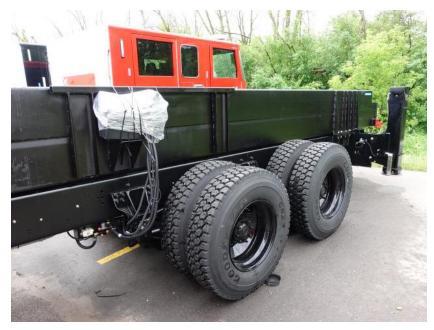

**In-Production Photo Report for** Monroe Fire Department, WI Job# 39009 Status as of June 28, 2024

> In this report the torque box was installed on the chassis while the front and rear body modules completed initial assembly. In the next report the rear body module may be merged with the chassis in the start of initial assembly while the front body module may remain staged.