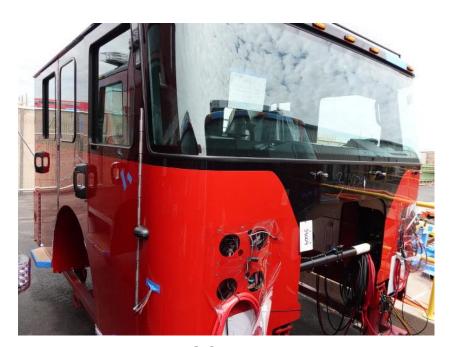

## **In-Production Photo Report for**

Monroe Fire Department, WI Job# 39009

Status as of May 31, 2024

In this report your cab was staged, the frame build continued, the pump house continued initial assembly, the torque box remained staged, the front body module remained unavailable for photos, and the rear body module was staged to begin the paint process. In the next report your cab may remain staged, the frame build may continue, the pump house may continue initial assembly, the torque box may remain staged, the front body module may be available, and the rear body module may begin the paint process.