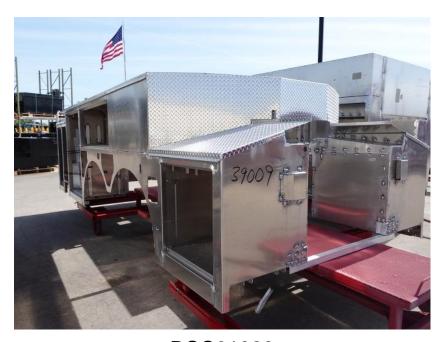

## **In-Production Photo Report for**

Monroe Fire Department, WI Job# 39009

Status as of May 31, 2024

In this report your cab was staged, the frame build continued, the pump house continued initial assembly, the torque box remained staged, the front body module remained unavailable for photos, and the rear body module was staged to begin the paint process. In the next report your cab may remain staged, the frame build may continue, the pump house may continue initial assembly, the torque box may remain staged, the front body module may be available, and the rear body module may begin the paint process.