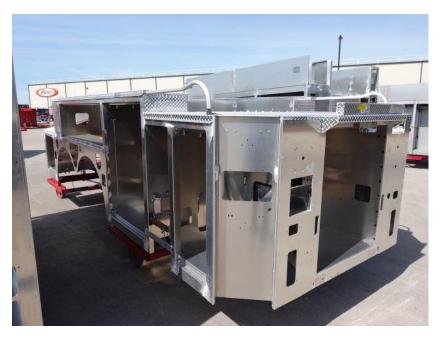

## **In-Production Photo Report for**

Monroe Fire Department, WI Job# 39009

Status as of May 31, 2024

In this report your cab was staged, the frame build continued, the pump house continued initial assembly, the torque box remained staged, the front body module remained unavailable for photos, and the rear body module was staged to begin the paint process. In the next report your cab may remain staged, the frame build may continue, the pump house may continue initial assembly, the torque box may remain staged, the front body module may be available, and the rear body module may begin the paint process.