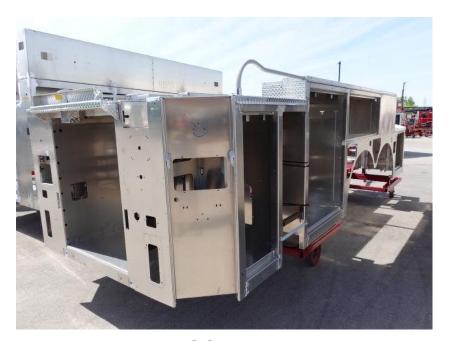

## **In-Production Photo Report for**

Monroe Fire Department, WI Job# 39009

Status as of May 31, 2024

In this report your cab was staged, the frame build continued, the pump house continued initial assembly, the torque box remained staged, the front body module remained unavailable for photos, and the rear body module was staged to begin the paint process. In the next report your cab may remain staged, the frame build may continue, the pump house may continue initial assembly, the torque box may remain staged, the front body module may be available, and the rear body module may begin the paint process.