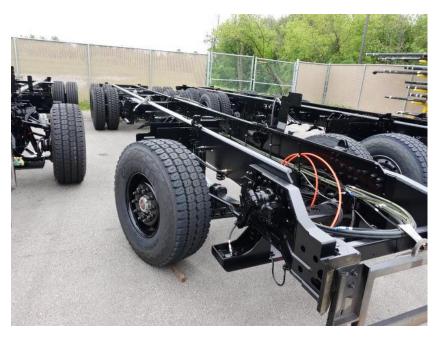

## **In-Production Photo Report for**

Monroe Fire Department, WI Job# 39009

Status as of May 31, 2024

In this report your cab was staged, the frame build continued, the pump house continued initial assembly, the torque box remained staged, the front body module remained unavailable for photos, and the rear body module was staged to begin the paint process. In the next report your cab may remain staged, the frame build may continue, the pump house may continue initial assembly, the torque box may remain staged, the front body module may be available, and the rear body module may begin the paint process.