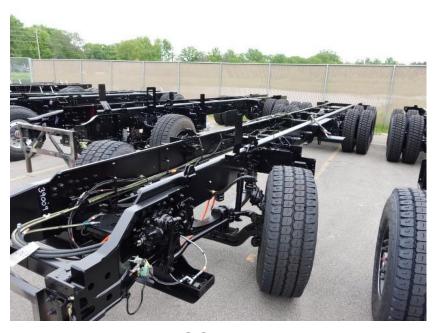

## **In-Production Photo Report for**

Monroe Fire Department, WI Job# 39009

Status as of May 31, 2024

In this report your cab was staged, the frame build continued, the pump house continued initial assembly, the torque box remained staged, the front body module remained unavailable for photos, and the rear body module was staged to begin the paint process. In the next report your cab may remain staged, the frame build may continue, the pump house may continue initial assembly, the torque box may remain staged, the front body module may be available, and the rear body module may begin the paint process.