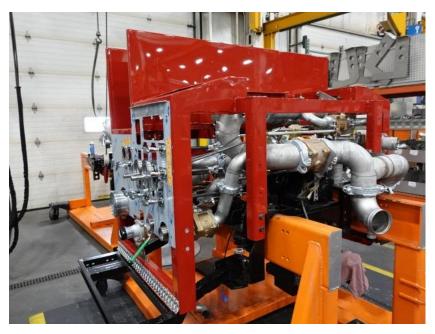

## **In-Production Photo Report for**

Monroe Fire Department, WI Job# 39009

Status as of May 31, 2024

In this report your cab was staged, the frame build continued, the pump house continued initial assembly, the torque box remained staged, the front body module remained unavailable for photos, and the rear body module was staged to begin the paint process. In the next report your cab may remain staged, the frame build may continue, the pump house may continue initial assembly, the torque box may remain staged, the front body module may be available, and the rear body module may begin the paint process.