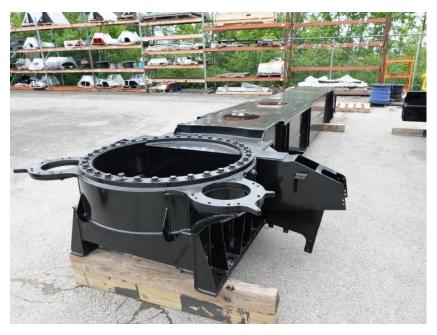

## **In-Production Photo Report for**

Monroe Fire Department, WI Job# 39009

Status as of May 31, 2024

In this report your cab was staged, the frame build continued, the pump house continued initial assembly, the torque box remained staged, the front body module remained unavailable for photos, and the rear body module was staged to begin the paint process. In the next report your cab may remain staged, the frame build may continue, the pump house may continue initial assembly, the torque box may remain staged, the front body module may be available, and the rear body module may begin the paint process.