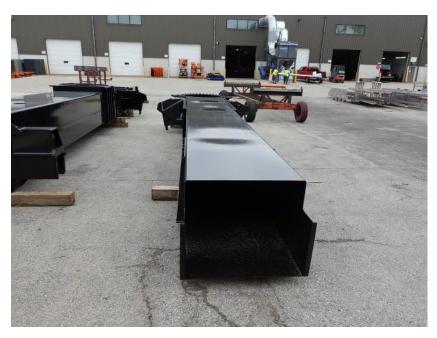

## **In-Production Photo Report for**

Monroe Fire Department, WI Job# 39009

Status as of May 31, 2024

In this report your cab was staged, the frame build continued, the pump house continued initial assembly, the torque box remained staged, the front body module remained unavailable for photos, and the rear body module was staged to begin the paint process. In the next report your cab may remain staged, the frame build may continue, the pump house may continue initial assembly, the torque box may remain staged, the front body module may be available, and the rear body module may begin the paint process.