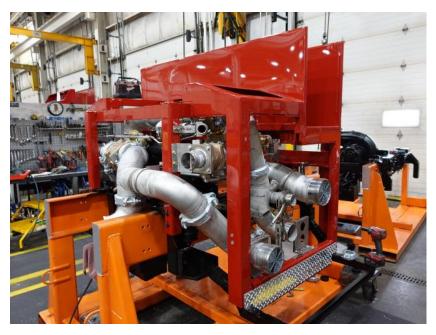

## **In-Production Photo Report for**

Monroe Fire Department, WI Job# 39009

Status as of May 31, 2024

In this report your cab was staged, the frame build continued, the pump house continued initial assembly, the torque box remained staged, the front body module remained unavailable for photos, and the rear body module was staged to begin the paint process. In the next report your cab may remain staged, the frame build may continue, the pump house may continue initial assembly, the torque box may remain staged, the front body module may be available, and the rear body module may begin the paint process.