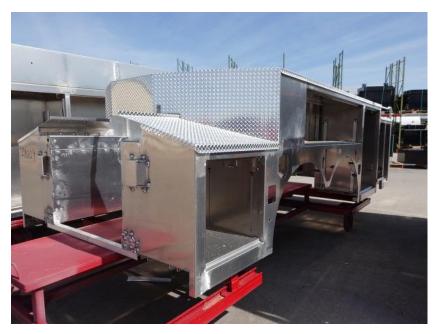

## **In-Production Photo Report for**

Monroe Fire Department, WI Job# 39009

Status as of May 31, 2024

In this report your cab was staged, the frame build continued, the pump house continued initial assembly, the torque box remained staged, the front body module remained unavailable for photos, and the rear body module was staged to begin the paint process. In the next report your cab may remain staged, the frame build may continue, the pump house may continue initial assembly, the torque box may remain staged, the front body module may be available, and the rear body module may begin the paint process.