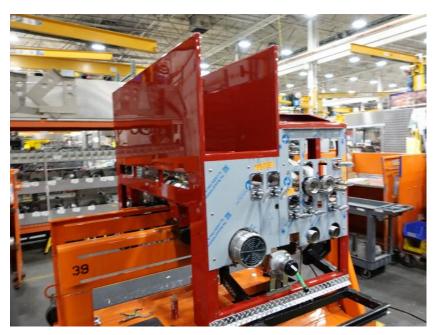

## **In-Production Photo Report for**

Monroe Fire Department, WI Job# 39009

Status as of May 31, 2024

In this report your cab was staged, the frame build continued, the pump house continued initial assembly, the torque box remained staged, the front body module remained unavailable for photos, and the rear body module was staged to begin the paint process. In the next report your cab may remain staged, the frame build may continue, the pump house may continue initial assembly, the torque box may remain staged, the front body module may be available, and the rear body module may begin the paint process.