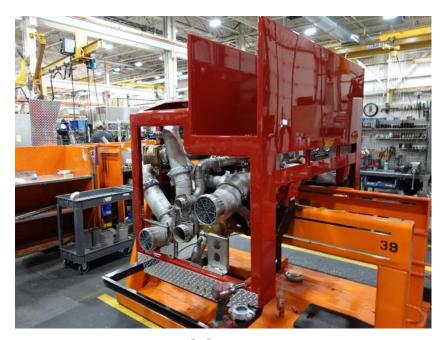

## **In-Production Photo Report for**

Monroe Fire Department, WI Job# 39009

Status as of May 31, 2024

In this report your cab was staged, the frame build continued, the pump house continued initial assembly, the torque box remained staged, the front body module remained unavailable for photos, and the rear body module was staged to begin the paint process. In the next report your cab may remain staged, the frame build may continue, the pump house may continue initial assembly, the torque box may remain staged, the front body module may be available, and the rear body module may begin the paint process.