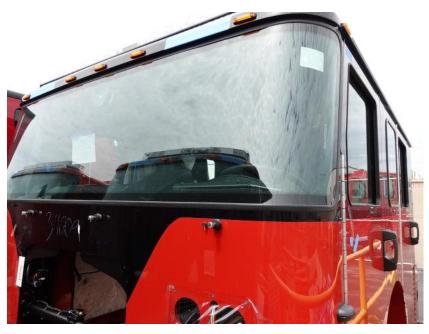

## **In-Production Photo Report for**

Monroe Fire Department, WI Job# 39009

Status as of May 31, 2024

In this report your cab was staged, the frame build continued, the pump house continued initial assembly, the torque box remained staged, the front body module remained unavailable for photos, and the rear body module was staged to begin the paint process. In the next report your cab may remain staged, the frame build may continue, the pump house may continue initial assembly, the torque box may remain staged, the front body module may be available, and the rear body module may begin the paint process.