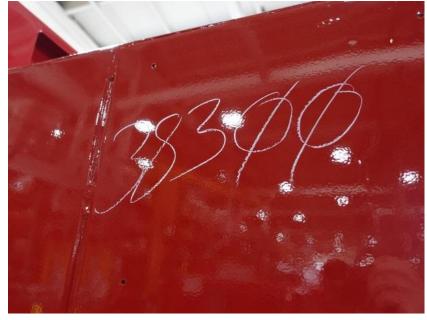

**In-Production Photo Report for** Jefferson Fire Department, WI Job# 38300 Status as of June 28, 2024

> In this report the torque box was merged with your chassis while the body completed paint and began initial assembly. In the next report your chassis may be staged to continue assembly while the body may continue initial assembly.