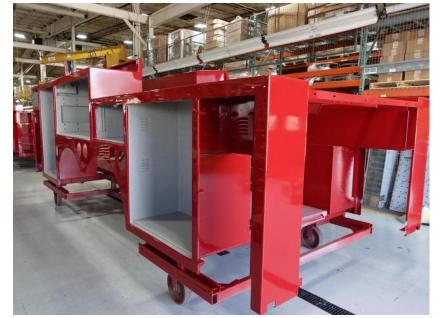

**In-Production Photo Report for** Jefferson Fire Department, WI Job# 38300 Status as of June 28, 2024

> In this report the torque box was merged with your chassis while the body completed paint and began initial assembly. In the next report your chassis may be staged to continue assembly while the body may continue initial assembly.