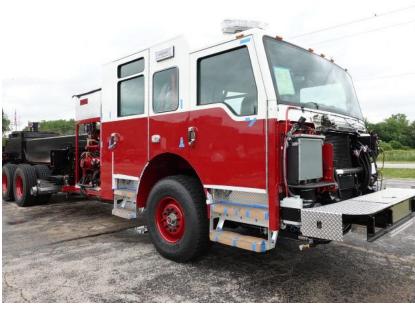

**In-Production Photo Report for** Jefferson Fire Department, WI Job# 38300 Status as of June 28, 2024

> In this report the torque box was merged with your chassis while the body completed paint and began initial assembly. In the next report your chassis may be staged to continue assembly while the body may continue initial assembly.