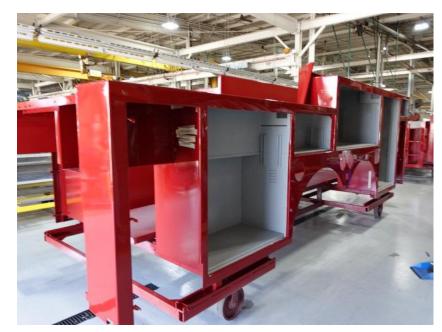

**In-Production Photo Report for** Jefferson Fire Department, WI Job# 38300 Status as of June 28, 2024

> In this report the torque box was merged with your chassis while the body completed paint and began initial assembly. In the next report your chassis may be staged to continue assembly while the body may continue initial assembly.