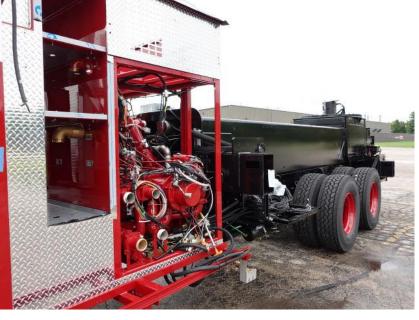

**In-Production Photo Report for** Jefferson Fire Department, WI Job# 38300 Status as of June 28, 2024

> In this report the torque box was merged with your chassis while the body completed paint and began initial assembly. In the next report your chassis may be staged to continue assembly while the body may continue initial assembly.