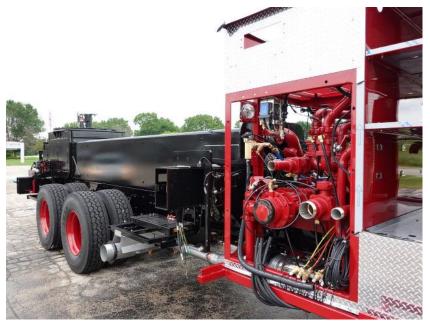

**In-Production Photo Report for** Jefferson Fire Department, WI Job# 38300 Status as of June 28, 2024

> In this report the torque box was merged with your chassis while the body completed paint and began initial assembly. In the next report your chassis may be staged to continue assembly while the body may continue initial assembly.