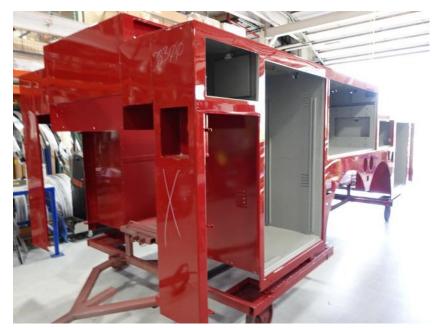

**In-Production Photo Report for** Jefferson Fire Department, WI Job# 38300 Status as of June 28, 2024

> In this report the torque box was merged with your chassis while the body completed paint and began initial assembly. In the next report your chassis may be staged to continue assembly while the body may continue initial assembly.