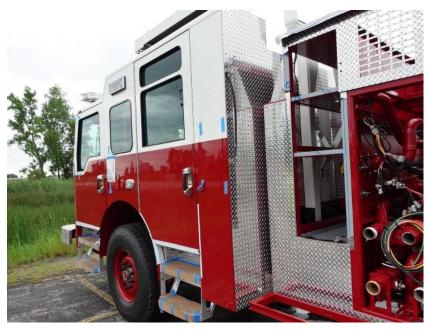

**In-Production Photo Report for** Jefferson Fire Department, WI Job# 38300 Status as of June 28, 2024

> In this report the torque box was merged with your chassis while the body completed paint and began initial assembly. In the next report your chassis may be staged to continue assembly while the body may continue initial assembly.