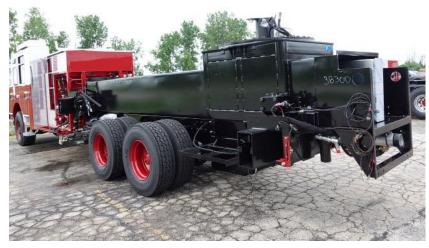

**In-Production Photo Report for** Jefferson Fire Department, WI Job# 38300 Status as of June 28, 2024

> In this report the torque box was merged with your chassis while the body completed paint and began initial assembly. In the next report your chassis may be staged to continue assembly while the body may continue initial assembly.