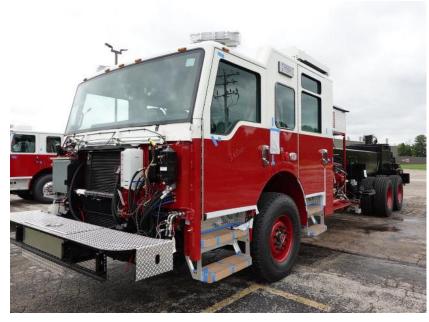

**In-Production Photo Report for** Jefferson Fire Department, WI Job# 38300 Status as of June 28, 2024

> In this report the torque box was merged with your chassis while the body completed paint and began initial assembly. In the next report your chassis may be staged to continue assembly while the body may continue initial assembly.