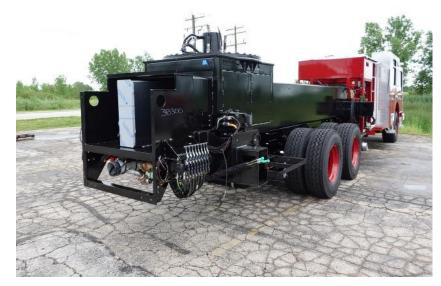

**In-Production Photo Report for** Jefferson Fire Department, WI Job# 38300 Status as of June 28, 2024

> In this report the torque box was merged with your chassis while the body completed paint and began initial assembly. In the next report your chassis may be staged to continue assembly while the body may continue initial assembly.