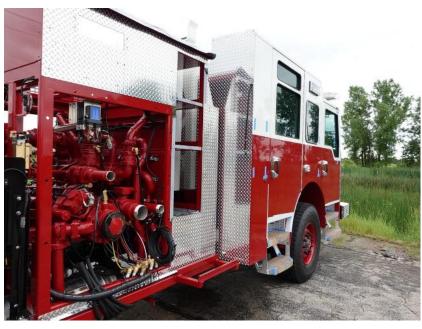

**In-Production Photo Report for** Jefferson Fire Department, WI Job# 38300 Status as of June 28, 2024

> In this report the torque box was merged with your chassis while the body completed paint and began initial assembly. In the next report your chassis may be staged to continue assembly while the body may continue initial assembly.