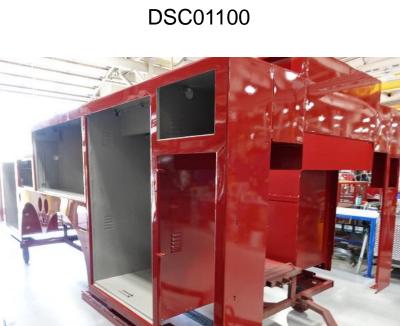

**In-Production Photo Report for** Jefferson Fire Department, WI Job# 38300 Status as of June 28, 2024

> In this report the torque box was merged with your chassis while the body completed paint and began initial assembly. In the next report your chassis may be staged to continue assembly while the body may continue initial assembly.