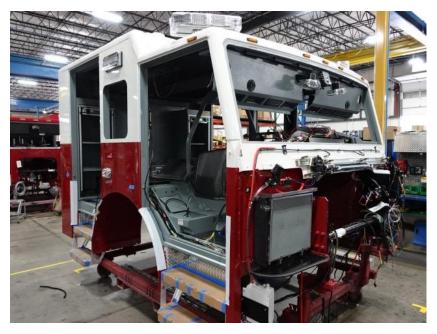

## **In-Production Photo Report for**

Jefferson Fire Department, WI Job# 38300

Status as of June 07, 2024

In this report your cab continued initial assembly, the pump house began initial assembly, and the body completed fabrication. In the next report your cab may continue initial assembly, the pump house may continue initial assembly, and the body may remain staged to begin the paint process.