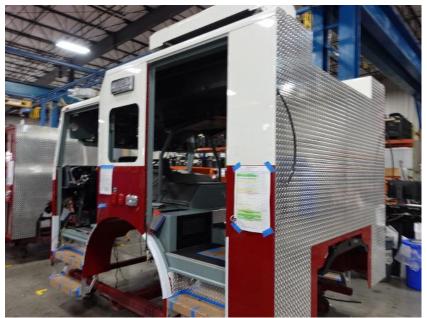

## **In-Production Photo Report for**

Jefferson Fire Department, WI Job# 38300

Status as of June 07, 2024

In this report your cab continued initial assembly, the pump house began initial assembly, and the body completed fabrication. In the next report your cab may continue initial assembly, the pump house may continue initial assembly, and the body may remain staged to begin the paint process.