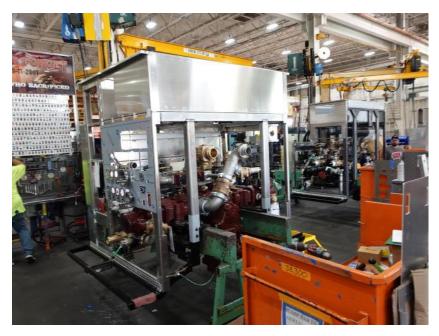

## **In-Production Photo Report for**

Jefferson Fire Department, WI Job# 38300

Status as of June 07, 2024

In this report your cab continued initial assembly, the pump house began initial assembly, and the body completed fabrication. In the next report your cab may continue initial assembly, the pump house may continue initial assembly, and the body may remain staged to begin the paint process.