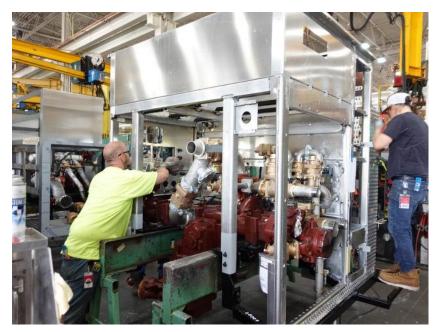

## **In-Production Photo Report for**

Jefferson Fire Department, WI Job# 38300

Status as of June 07, 2024

In this report your cab continued initial assembly, the pump house began initial assembly, and the body completed fabrication. In the next report your cab may continue initial assembly, the pump house may continue initial assembly, and the body may remain staged to begin the paint process.