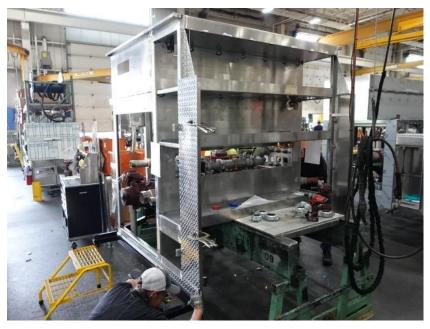

## **In-Production Photo Report for**

Jefferson Fire Department, WI Job# 38300

Status as of June 07, 2024

In this report your cab continued initial assembly, the pump house began initial assembly, and the body completed fabrication. In the next report your cab may continue initial assembly, the pump house may continue initial assembly, and the body may remain staged to begin the paint process.