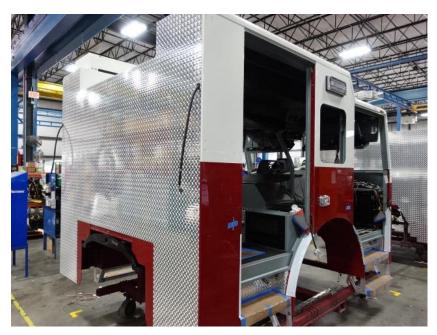

## **In-Production Photo Report for**

Jefferson Fire Department, WI Job# 38300

Status as of June 07, 2024

In this report your cab continued initial assembly, the pump house began initial assembly, and the body completed fabrication. In the next report your cab may continue initial assembly, the pump house may continue initial assembly, and the body may remain staged to begin the paint process.