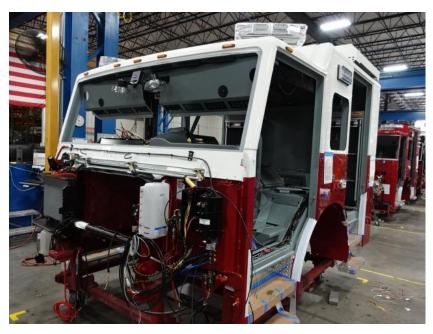

## **In-Production Photo Report for**

Jefferson Fire Department, WI Job# 38300

Status as of June 07, 2024

In this report your cab continued initial assembly, the pump house began initial assembly, and the body completed fabrication. In the next report your cab may continue initial assembly, the pump house may continue initial assembly, and the body may remain staged to begin the paint process.