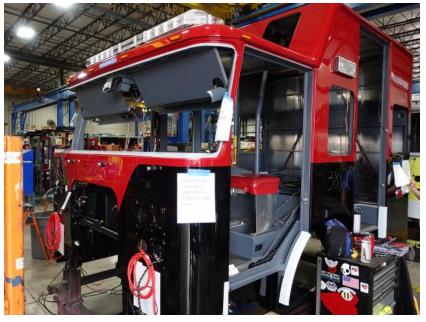

**In-Production Photo Report for** Cottage Grove Fire Department, WI Job# 38820 Status as of June 28, 2024

> In this report your cab began initial assembly, the frame build continued, and the body continued the fabrication process. In the next report your cab may continue initial assembly, the frame build may continue, and the body may complete fabrication.