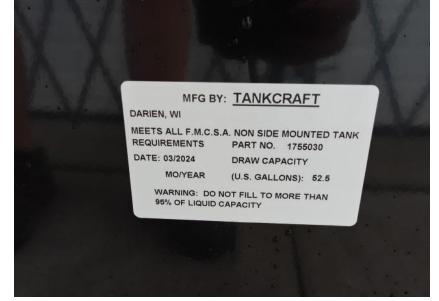

**In-Production Photo Report for** Cottage Grove Fire Department, WI Job# 38820 Status as of June 28, 2024

> In this report your cab began initial assembly, the frame build continued, and the body continued the fabrication process. In the next report your cab may continue initial assembly, the frame build may continue, and the body may complete fabrication.