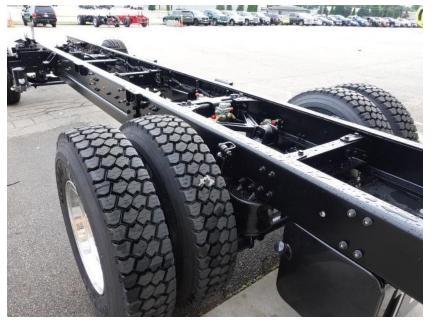

**In-Production Photo Report for** Cottage Grove Fire Department, WI Job# 38820 Status as of June 28, 2024

> In this report your cab began initial assembly, the frame build continued, and the body continued the fabrication process. In the next report your cab may continue initial assembly, the frame build may continue, and the body may complete fabrication.