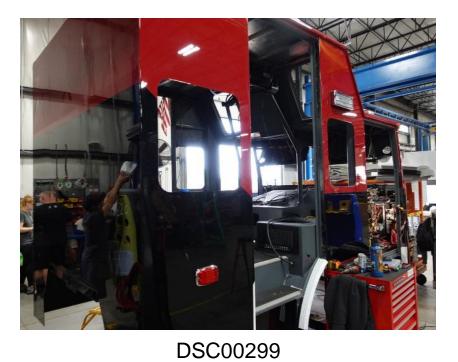

**In-Production Photo Report for** Cottage Grove Fire Department, WI Job# 38820 Status as of June 28, 2024

> In this report your cab began initial assembly, the frame build continued, and the body continued the fabrication process. In the next report your cab may continue initial assembly, the frame build may continue, and the body may complete fabrication.