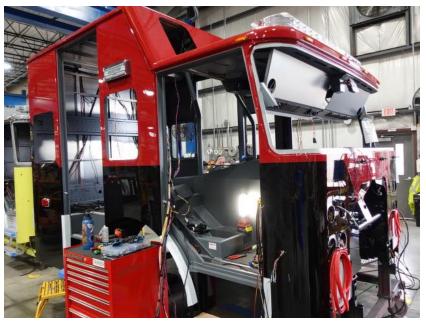

**In-Production Photo Report for** Cottage Grove Fire Department, WI Job# 38820 Status as of June 28, 2024

> In this report your cab began initial assembly, the frame build continued, and the body continued the fabrication process. In the next report your cab may continue initial assembly, the frame build may continue, and the body may complete fabrication.