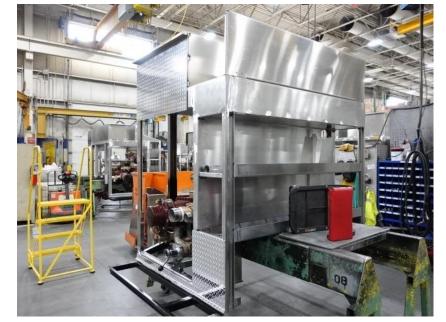

**In-Production Photo Report for** Bettendorf Fire Department, IA Job# 39577 Status as of May 31, 2024

> In this report your cab began initial assembly, the frame build continued, the pump house continued initial assembly, and the body was staged to begin in paint. In the next report your cab may continue initial assembly, the frame build may continue, the pump house may continue initial assembly, and the body may begin the paint process.