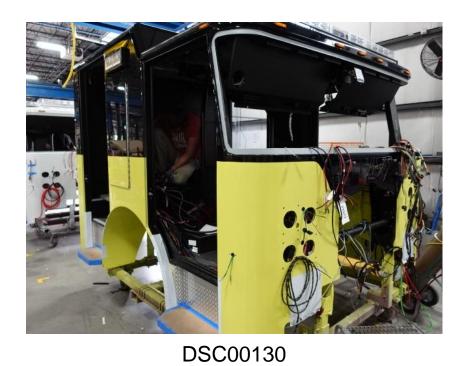

**In-Production Photo Report for** Bettendorf Fire Department, IA Job# 39577 Status as of May 31, 2024

> In this report your cab began initial assembly, the frame build continued, the pump house continued initial assembly, and the body was staged to begin in paint. In the next report your cab may continue initial assembly, the frame build may continue, the pump house may continue initial assembly, and the body may begin the paint process.