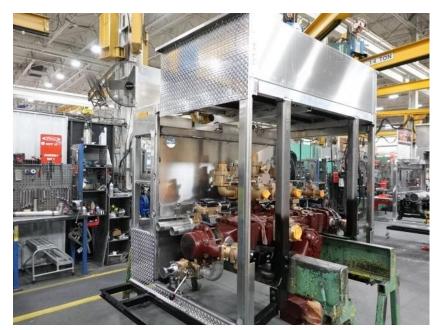

**In-Production Photo Report for** Bettendorf Fire Department, IA Job# 39577 Status as of May 31, 2024

> In this report your cab began initial assembly, the frame build continued, the pump house continued initial assembly, and the body was staged to begin in paint. In the next report your cab may continue initial assembly, the frame build may continue, the pump house may continue initial assembly, and the body may begin the paint process.