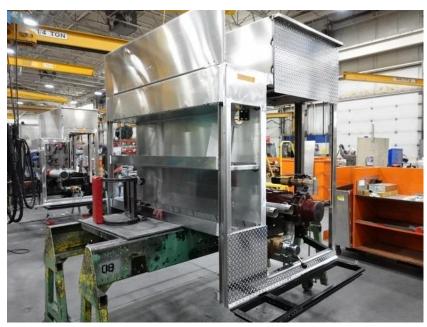

**In-Production Photo Report for** Bettendorf Fire Department, IA Job# 39577 Status as of May 31, 2024

> In this report your cab began initial assembly, the frame build continued, the pump house continued initial assembly, and the body was staged to begin in paint. In the next report your cab may continue initial assembly, the frame build may continue, the pump house may continue initial assembly, and the body may begin the paint process.