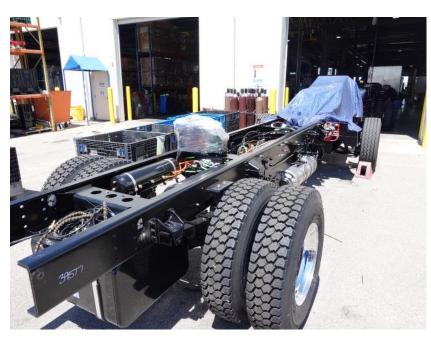

**In-Production Photo Report for** Bettendorf Fire Department, IA Job# 39577 Status as of May 31, 2024

> In this report your cab began initial assembly, the frame build continued, the pump house continued initial assembly, and the body was staged to begin in paint. In the next report your cab may continue initial assembly, the frame build may continue, the pump house may continue initial assembly, and the body may begin the paint process.