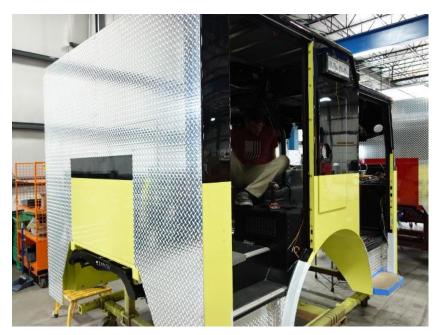

**In-Production Photo Report for** Bettendorf Fire Department, IA Job# 39577 Status as of May 31, 2024

> In this report your cab began initial assembly, the frame build continued, the pump house continued initial assembly, and the body was staged to begin in paint. In the next report your cab may continue initial assembly, the frame build may continue, the pump house may continue initial assembly, and the body may begin the paint process.