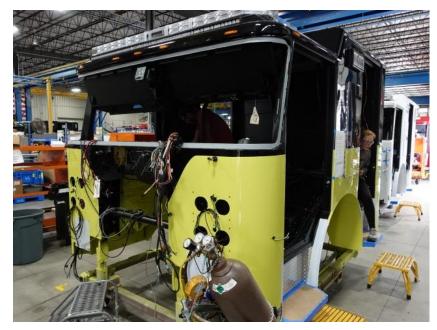

**In-Production Photo Report for** Bettendorf Fire Department, IA Job# 39577 Status as of May 31, 2024

> In this report your cab began initial assembly, the frame build continued, the pump house continued initial assembly, and the body was staged to begin in paint. In the next report your cab may continue initial assembly, the frame build may continue, the pump house may continue initial assembly, and the body may begin the paint process.

DSC00127

DSC00129

DSC01077

DSC01079

DSC03087

DSC01105

DSC03091

39577