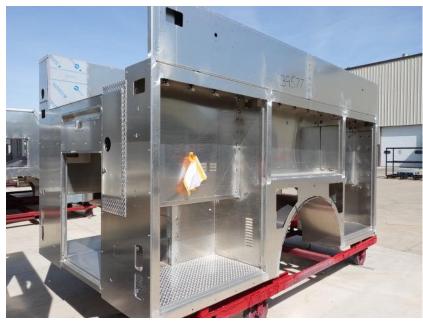

**In-Production Photo Report for** Bettendorf Fire Department, IA Job# 39577 Status as of May 31, 2024

> In this report your cab began initial assembly, the frame build continued, the pump house continued initial assembly, and the body was staged to begin in paint. In the next report your cab may continue initial assembly, the frame build may continue, the pump house may continue initial assembly, and the body may begin the paint process.