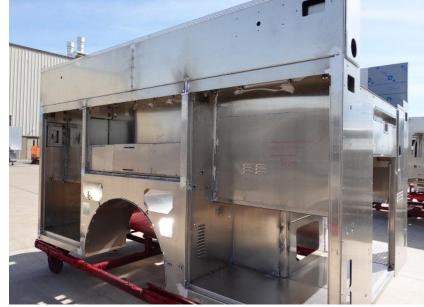

**In-Production Photo Report for** Bettendorf Fire Department, IA Job# 39577 Status as of May 31, 2024

> In this report your cab began initial assembly, the frame build continued, the pump house continued initial assembly, and the body was staged to begin in paint. In the next report your cab may continue initial assembly, the frame build may continue, the pump house may continue initial assembly, and the body may begin the paint process.