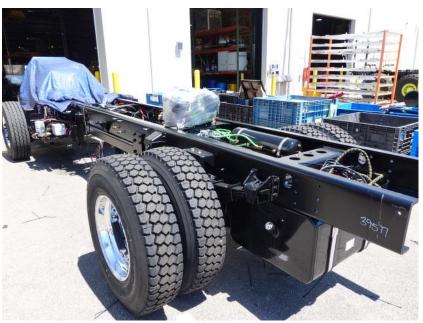

**In-Production Photo Report for** Bettendorf Fire Department, IA Job# 39577 Status as of May 31, 2024

> In this report your cab began initial assembly, the frame build continued, the pump house continued initial assembly, and the body was staged to begin in paint. In the next report your cab may continue initial assembly, the frame build may continue, the pump house may continue initial assembly, and the body may begin the paint process.