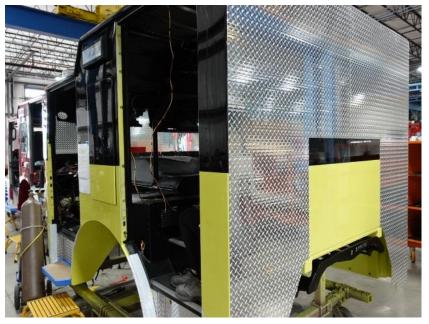

**In-Production Photo Report for** Bettendorf Fire Department, IA Job# 39577 Status as of May 31, 2024

> In this report your cab began initial assembly, the frame build continued, the pump house continued initial assembly, and the body was staged to begin in paint. In the next report your cab may continue initial assembly, the frame build may continue, the pump house may continue initial assembly, and the body may begin the paint process.

DSC00127

DSC00129

DSC01077

DSC01079

DSC03087

DSC01105

DSC03091

39577