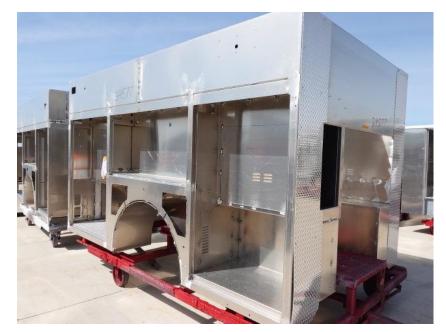

**In-Production Photo Report for** Bettendorf Fire Department, IA Job# 39577 Status as of May 31, 2024

> In this report your cab began initial assembly, the frame build continued, the pump house continued initial assembly, and the body was staged to begin in paint. In the next report your cab may continue initial assembly, the frame build may continue, the pump house may continue initial assembly, and the body may begin the paint process.