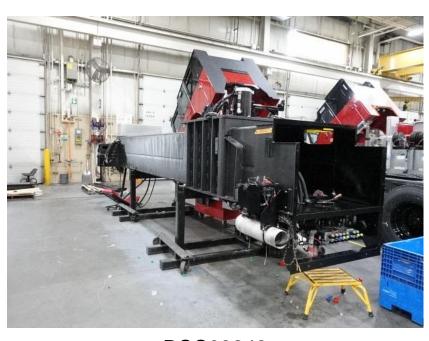

## **In-Production Photo Report for**

Wauwatosa Fire Department, WI Job# 38821

Status as of May 03, 2024

In this report the chassis was staged for torque box installation, the torque box began initial assembly, the transverse compartment completed paint, and the body completed the paint process. In the next report the torque box may be merged with the chassis followed by the transverse compartment being installed, and the body may begin initial assembly.