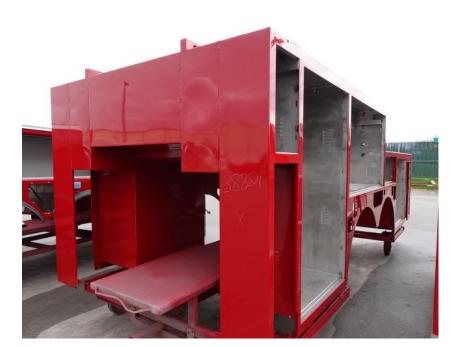

## **In-Production Photo Report for**

Wauwatosa Fire Department, WI Job# 38821

Status as of May 03, 2024

In this report the chassis was staged for torque box installation, the torque box began initial assembly, the transverse compartment completed paint, and the body completed the paint process. In the next report the torque box may be merged with the chassis followed by the transverse compartment being installed, and the body may begin initial assembly.