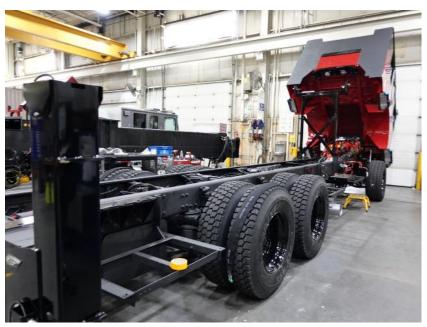

## **In-Production Photo Report for**

Wauwatosa Fire Department, WI Job# 38821

Status as of May 03, 2024

In this report the chassis was staged for torque box installation, the torque box began initial assembly, the transverse compartment completed paint, and the body completed the paint process. In the next report the torque box may be merged with the chassis followed by the transverse compartment being installed, and the body may begin initial assembly.