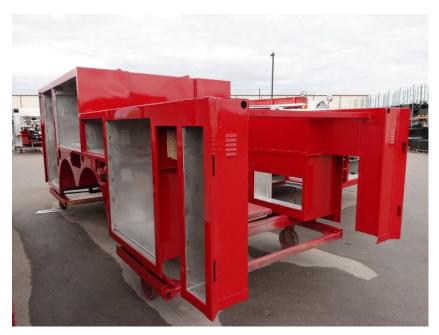

## **In-Production Photo Report for**

Wauwatosa Fire Department, WI Job# 38821

Status as of May 03, 2024

In this report the chassis was staged for torque box installation, the torque box began initial assembly, the transverse compartment completed paint, and the body completed the paint process. In the next report the torque box may be merged with the chassis followed by the transverse compartment being installed, and the body may begin initial assembly.