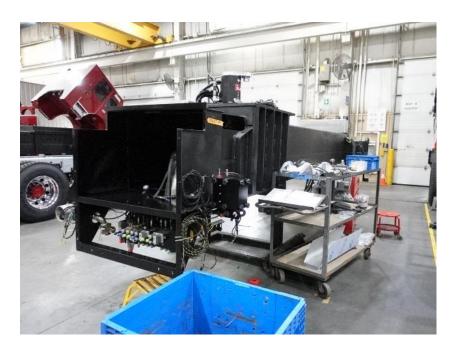

## **In-Production Photo Report for**

Wauwatosa Fire Department, WI Job# 38821

Status as of May 03, 2024

In this report the chassis was staged for torque box installation, the torque box began initial assembly, the transverse compartment completed paint, and the body completed the paint process. In the next report the torque box may be merged with the chassis followed by the transverse compartment being installed, and the body may begin initial assembly.