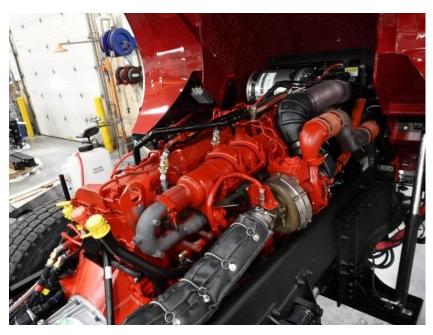

## **In-Production Photo Report for**

Wauwatosa Fire Department, WI Job# 38821

Status as of May 03, 2024

In this report the chassis was staged for torque box installation, the torque box began initial assembly, the transverse compartment completed paint, and the body completed the paint process. In the next report the torque box may be merged with the chassis followed by the transverse compartment being installed, and the body may begin initial assembly.