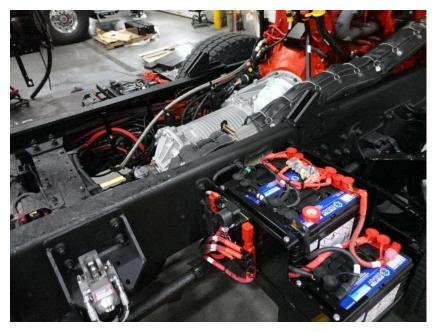

## **In-Production Photo Report for**

Wauwatosa Fire Department, WI Job# 38821

Status as of May 03, 2024

In this report the chassis was staged for torque box installation, the torque box began initial assembly, the transverse compartment completed paint, and the body completed the paint process. In the next report the torque box may be merged with the chassis followed by the transverse compartment being installed, and the body may begin initial assembly.