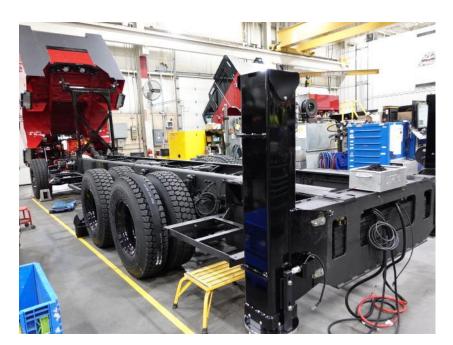

## **In-Production Photo Report for**

Wauwatosa Fire Department, WI Job# 38821

Status as of May 03, 2024

In this report the chassis was staged for torque box installation, the torque box began initial assembly, the transverse compartment completed paint, and the body completed the paint process. In the next report the torque box may be merged with the chassis followed by the transverse compartment being installed, and the body may begin initial assembly.