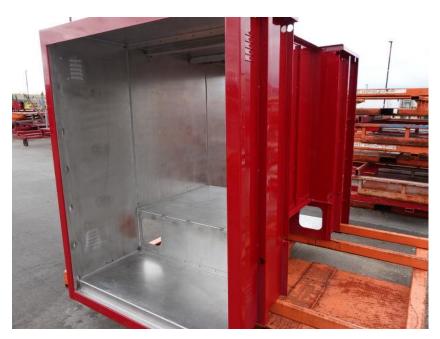

## **In-Production Photo Report for**

Wauwatosa Fire Department, WI Job# 38821

Status as of May 03, 2024

In this report the chassis was staged for torque box installation, the torque box began initial assembly, the transverse compartment completed paint, and the body completed the paint process. In the next report the torque box may be merged with the chassis followed by the transverse compartment being installed, and the body may begin initial assembly.