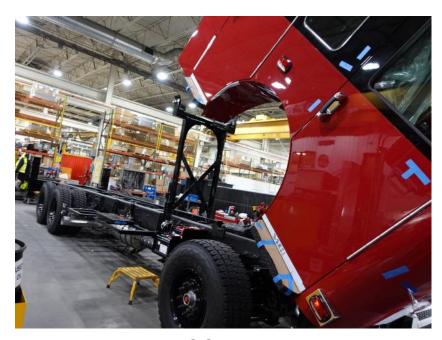

## **In-Production Photo Report for**

Wauwatosa Fire Department, WI Job# 38821

Status as of May 03, 2024

In this report the chassis was staged for torque box installation, the torque box began initial assembly, the transverse compartment completed paint, and the body completed the paint process. In the next report the torque box may be merged with the chassis followed by the transverse compartment being installed, and the body may begin initial assembly.