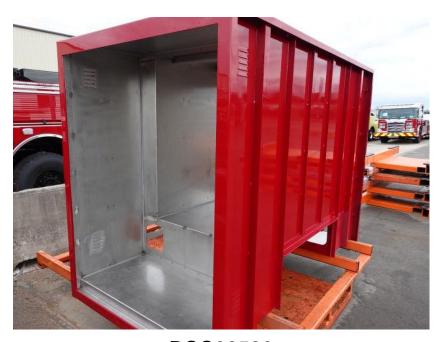

## **In-Production Photo Report for**

Wauwatosa Fire Department, WI Job# 38821

Status as of May 03, 2024

In this report the chassis was staged for torque box installation, the torque box began initial assembly, the transverse compartment completed paint, and the body completed the paint process. In the next report the torque box may be merged with the chassis followed by the transverse compartment being installed, and the body may begin initial assembly.