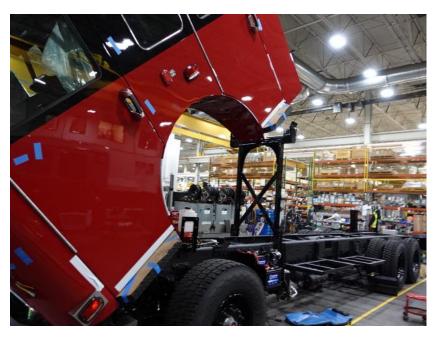

## **In-Production Photo Report for**

Wauwatosa Fire Department, WI Job# 38821

Status as of May 03, 2024

In this report the chassis was staged for torque box installation, the torque box began initial assembly, the transverse compartment completed paint, and the body completed the paint process. In the next report the torque box may be merged with the chassis followed by the transverse compartment being installed, and the body may begin initial assembly.