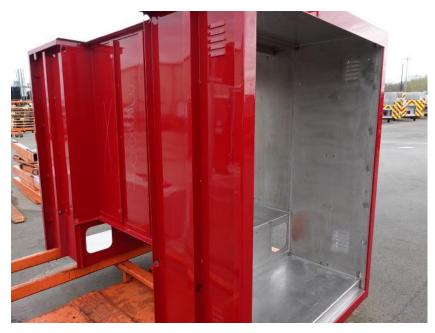

## **In-Production Photo Report for**

Wauwatosa Fire Department, WI Job# 38821

Status as of May 03, 2024

In this report the chassis was staged for torque box installation, the torque box began initial assembly, the transverse compartment completed paint, and the body completed the paint process. In the next report the torque box may be merged with the chassis followed by the transverse compartment being installed, and the body may begin initial assembly.