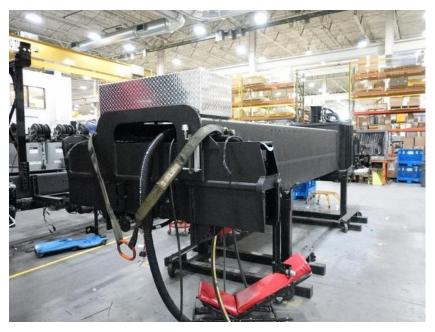

## **In-Production Photo Report for**

Wauwatosa Fire Department, WI Job# 38821

Status as of May 03, 2024

In this report the chassis was staged for torque box installation, the torque box began initial assembly, the transverse compartment completed paint, and the body completed the paint process. In the next report the torque box may be merged with the chassis followed by the transverse compartment being installed, and the body may begin initial assembly.