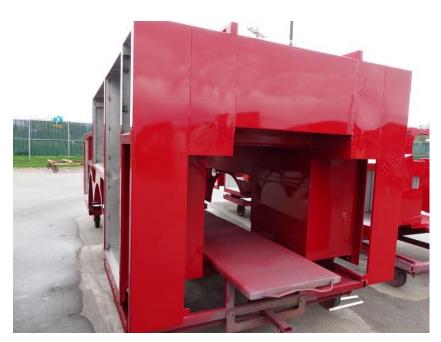

## **In-Production Photo Report for**

Wauwatosa Fire Department, WI Job# 38821

Status as of May 03, 2024

In this report the chassis was staged for torque box installation, the torque box began initial assembly, the transverse compartment completed paint, and the body completed the paint process. In the next report the torque box may be merged with the chassis followed by the transverse compartment being installed, and the body may begin initial assembly.