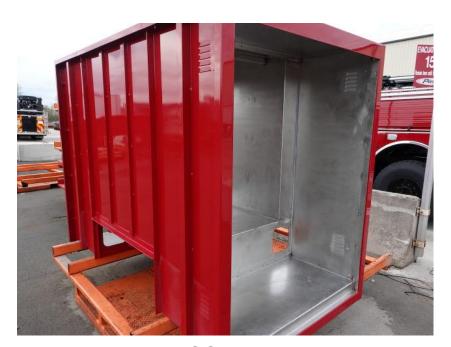

## **In-Production Photo Report for**

Wauwatosa Fire Department, WI Job# 38821

Status as of May 03, 2024

In this report the chassis was staged for torque box installation, the torque box began initial assembly, the transverse compartment completed paint, and the body completed the paint process. In the next report the torque box may be merged with the chassis followed by the transverse compartment being installed, and the body may begin initial assembly.