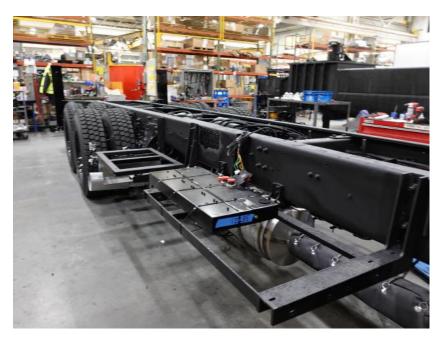

## **In-Production Photo Report for**

Wauwatosa Fire Department, WI Job# 38821

Status as of May 03, 2024

In this report the chassis was staged for torque box installation, the torque box began initial assembly, the transverse compartment completed paint, and the body completed the paint process. In the next report the torque box may be merged with the chassis followed by the transverse compartment being installed, and the body may begin initial assembly.