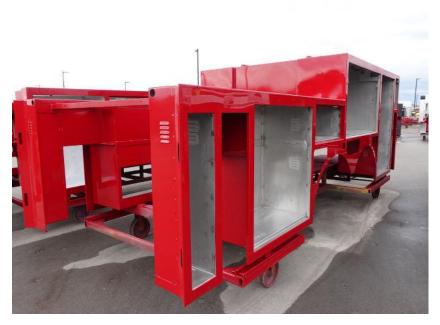

## **In-Production Photo Report for**

Wauwatosa Fire Department, WI Job# 38821

Status as of May 03, 2024

In this report the chassis was staged for torque box installation, the torque box began initial assembly, the transverse compartment completed paint, and the body completed the paint process. In the next report the torque box may be merged with the chassis followed by the transverse compartment being installed, and the body may begin initial assembly.