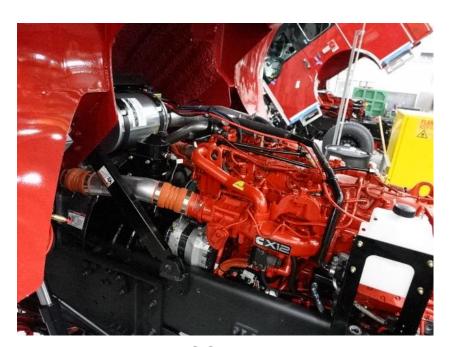

## **In-Production Photo Report for**

Wauwatosa Fire Department, WI Job# 38821

Status as of May 03, 2024

In this report the chassis was staged for torque box installation, the torque box began initial assembly, the transverse compartment completed paint, and the body completed the paint process. In the next report the torque box may be merged with the chassis followed by the transverse compartment being installed, and the body may begin initial assembly.