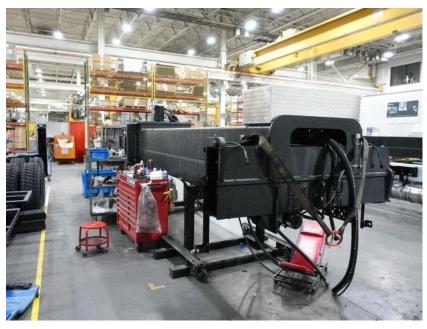

## **In-Production Photo Report for**

Wauwatosa Fire Department, WI Job# 38821

Status as of May 03, 2024

In this report the chassis was staged for torque box installation, the torque box began initial assembly, the transverse compartment completed paint, and the body completed the paint process. In the next report the torque box may be merged with the chassis followed by the transverse compartment being installed, and the body may begin initial assembly.