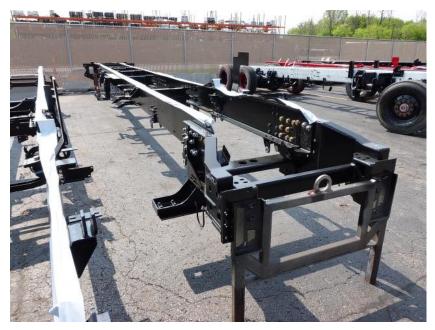

**In-Production Photo Report for** Monroe Fire Department, WI Job# 39009 Status as of May 17, 2024

> In this report your cab completed paint and was staged, the frame build began, the front body module was fabricated, and the rear body module began fabrication. In the next report your cab may remain staged to begin initial assembly, the frame build may continue, the front body module may begin the paint process, and the rear body module may continue the fabrication process.