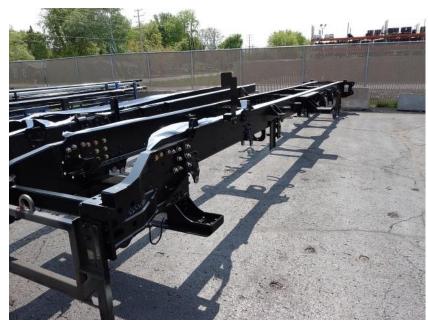

**In-Production Photo Report for** Monroe Fire Department, WI Job# 39009 Status as of May 17, 2024

> In this report your cab completed paint and was staged, the frame build began, the front body module was fabricated, and the rear body module began fabrication. In the next report your cab may remain staged to begin initial assembly, the frame build may continue, the front body module may begin the paint process, and the rear body module may continue the fabrication process.