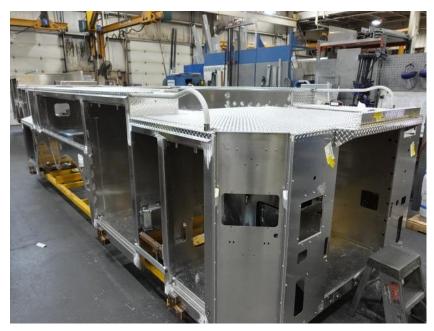

**In-Production Photo Report for** Monroe Fire Department, WI Job# 39009 Status as of May 17, 2024

> In this report your cab completed paint and was staged, the frame build began, the front body module was fabricated, and the rear body module began fabrication. In the next report your cab may remain staged to begin initial assembly, the frame build may continue, the front body module may begin the paint process, and the rear body module may continue the fabrication process.