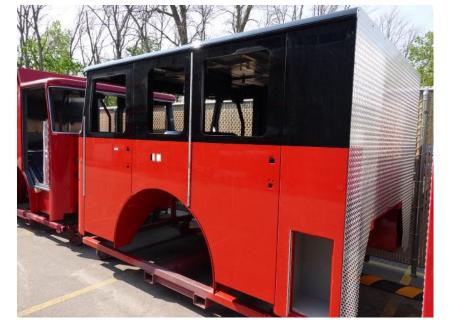

**In-Production Photo Report for** Monroe Fire Department, WI Job# 39009 Status as of May 17, 2024

> In this report your cab completed paint and was staged, the frame build began, the front body module was fabricated, and the rear body module began fabrication. In the next report your cab may remain staged to begin initial assembly, the frame build may continue, the front body module may begin the paint process, and the rear body module may continue the fabrication process.