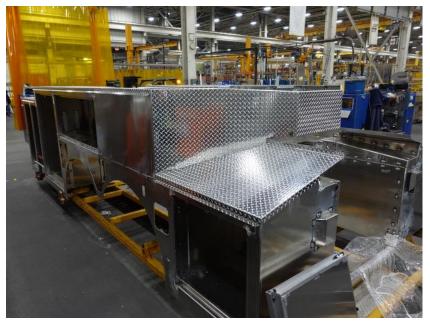

**In-Production Photo Report for** Monroe Fire Department, WI Job# 39009 Status as of May 17, 2024

> In this report your cab completed paint and was staged, the frame build began, the front body module was fabricated, and the rear body module began fabrication. In the next report your cab may remain staged to begin initial assembly, the frame build may continue, the front body module may begin the paint process, and the rear body module may continue the fabrication process.