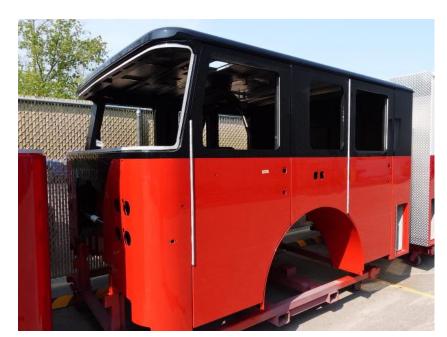

**In-Production Photo Report for** Monroe Fire Department, WI Job# 39009 Status as of May 17, 2024

> In this report your cab completed paint and was staged, the frame build began, the front body module was fabricated, and the rear body module began fabrication. In the next report your cab may remain staged to begin initial assembly, the frame build may continue, the front body module may begin the paint process, and the rear body module may continue the fabrication process.