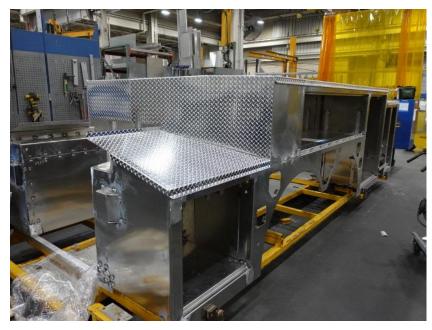

**In-Production Photo Report for** Monroe Fire Department, WI Job# 39009 Status as of May 17, 2024

> In this report your cab completed paint and was staged, the frame build began, the front body module was fabricated, and the rear body module began fabrication. In the next report your cab may remain staged to begin initial assembly, the frame build may continue, the front body module may begin the paint process, and the rear body module may continue the fabrication process.