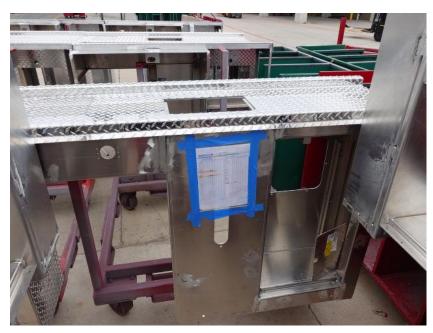

**In-Production Photo Report for** Monroe Fire Department, WI Job# 39009 Status as of May 17, 2024

> In this report your cab completed paint and was staged, the frame build began, the front body module was fabricated, and the rear body module began fabrication. In the next report your cab may remain staged to begin initial assembly, the frame build may continue, the front body module may begin the paint process, and the rear body module may continue the fabrication process.