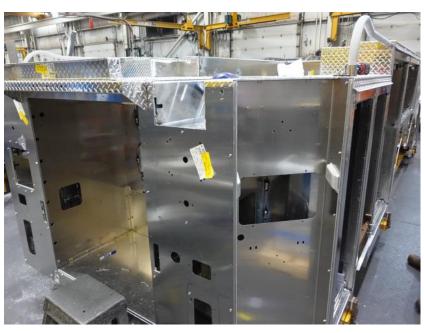

**In-Production Photo Report for** Monroe Fire Department, WI Job# 39009 Status as of May 17, 2024

> In this report your cab completed paint and was staged, the frame build began, the front body module was fabricated, and the rear body module began fabrication. In the next report your cab may remain staged to begin initial assembly, the frame build may continue, the front body module may begin the paint process, and the rear body module may continue the fabrication process.