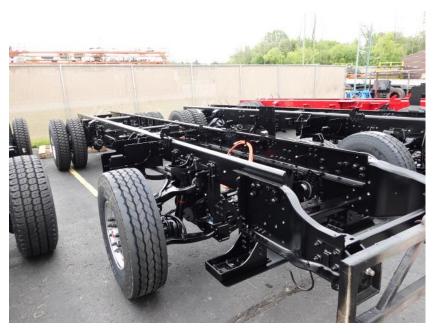

## **In-Production Photo Report for**

Bettendorf Fire Department, IA Job# 39577

Status as of May 24, 2024

In this report your cab completed paint, the frame build began, the pump house began initial assembly, and the body remained staged. In the next report your cab may remain staged to begin initial assembly, the frame build may continue, the pump house structure may continue initial assembly, and the body may be staged to begin in paint.