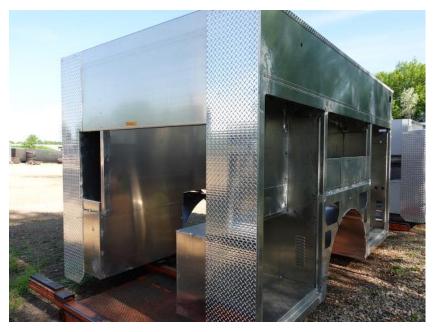

## **In-Production Photo Report for**

Bettendorf Fire Department, IA Job# 39577

Status as of May 24, 2024

In this report your cab completed paint, the frame build began, the pump house began initial assembly, and the body remained staged. In the next report your cab may remain staged to begin initial assembly, the frame build may continue, the pump house structure may continue initial assembly, and the body may be staged to begin in paint.