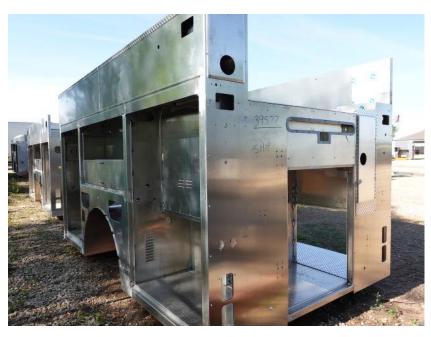

## **In-Production Photo Report for**

Bettendorf Fire Department, IA Job# 39577

Status as of May 24, 2024

In this report your cab completed paint, the frame build began, the pump house began initial assembly, and the body remained staged. In the next report your cab may remain staged to begin initial assembly, the frame build may continue, the pump house structure may continue initial assembly, and the body may be staged to begin in paint.