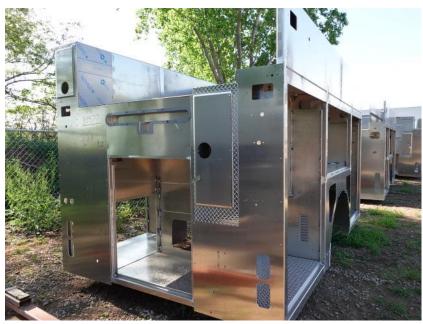

## **In-Production Photo Report for**

Bettendorf Fire Department, IA Job# 39577

Status as of May 24, 2024

In this report your cab completed paint, the frame build began, the pump house began initial assembly, and the body remained staged. In the next report your cab may remain staged to begin initial assembly, the frame build may continue, the pump house structure may continue initial assembly, and the body may be staged to begin in paint.