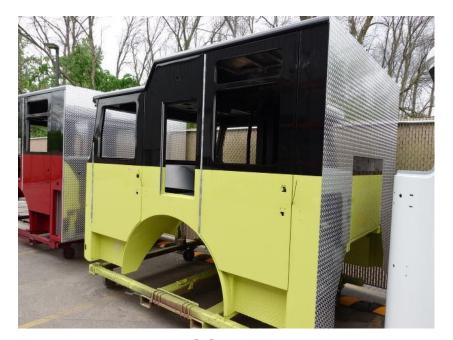

## **In-Production Photo Report for**

Bettendorf Fire Department, IA Job# 39577

Status as of May 24, 2024

In this report your cab completed paint, the frame build began, the pump house began initial assembly, and the body remained staged. In the next report your cab may remain staged to begin initial assembly, the frame build may continue, the pump house structure may continue initial assembly, and the body may be staged to begin in paint.