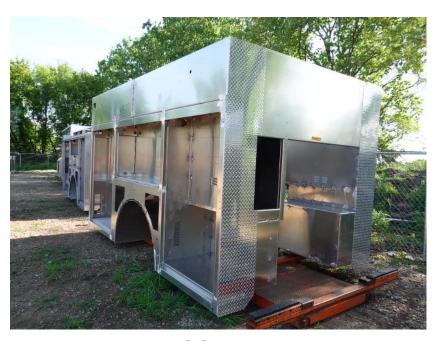

## **In-Production Photo Report for**

Bettendorf Fire Department, IA Job# 39577

Status as of May 24, 2024

In this report your cab completed paint, the frame build began, the pump house began initial assembly, and the body remained staged. In the next report your cab may remain staged to begin initial assembly, the frame build may continue, the pump house structure may continue initial assembly, and the body may be staged to begin in paint.