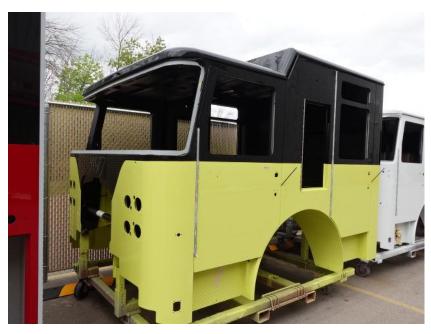

## **In-Production Photo Report for**

Bettendorf Fire Department, IA Job# 39577

Status as of May 24, 2024

In this report your cab completed paint, the frame build began, the pump house began initial assembly, and the body remained staged. In the next report your cab may remain staged to begin initial assembly, the frame build may continue, the pump house structure may continue initial assembly, and the body may be staged to begin in paint.