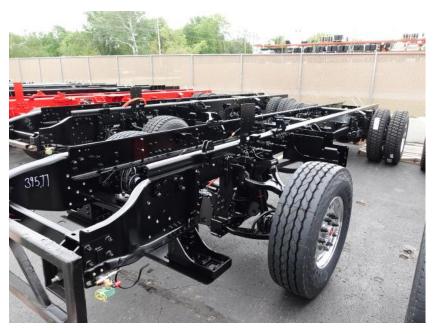

## **In-Production Photo Report for**

Bettendorf Fire Department, IA Job# 39577

Status as of May 24, 2024

In this report your cab completed paint, the frame build began, the pump house began initial assembly, and the body remained staged. In the next report your cab may remain staged to begin initial assembly, the frame build may continue, the pump house structure may continue initial assembly, and the body may be staged to begin in paint.