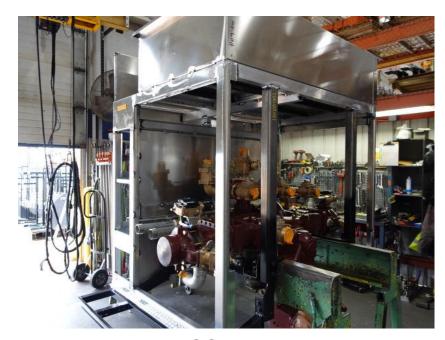

## **In-Production Photo Report for**

Bettendorf Fire Department, IA Job# 39577

Status as of May 24, 2024

In this report your cab completed paint, the frame build began, the pump house began initial assembly, and the body remained staged. In the next report your cab may remain staged to begin initial assembly, the frame build may continue, the pump house structure may continue initial assembly, and the body may be staged to begin in paint.