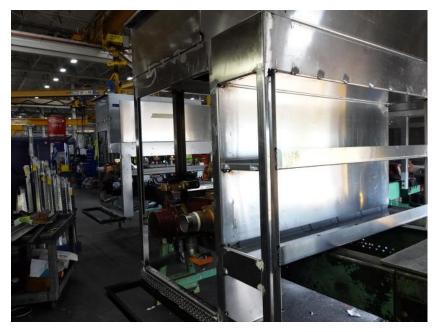

## **In-Production Photo Report for**

Bettendorf Fire Department, IA Job# 39577

Status as of May 24, 2024

In this report your cab completed paint, the frame build began, the pump house began initial assembly, and the body remained staged. In the next report your cab may remain staged to begin initial assembly, the frame build may continue, the pump house structure may continue initial assembly, and the body may be staged to begin in paint.