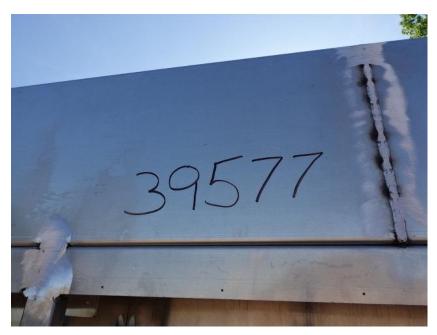

## **In-Production Photo Report for**

Bettendorf Fire Department, IA Job# 39577

Status as of May 24, 2024

In this report your cab completed paint, the frame build began, the pump house began initial assembly, and the body remained staged. In the next report your cab may remain staged to begin initial assembly, the frame build may continue, the pump house structure may continue initial assembly, and the body may be staged to begin in paint.