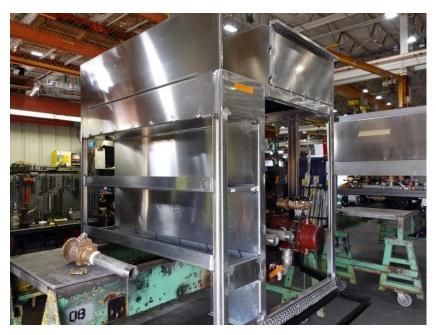

## **In-Production Photo Report for**

Bettendorf Fire Department, IA Job# 39577

Status as of May 24, 2024

In this report your cab completed paint, the frame build began, the pump house began initial assembly, and the body remained staged. In the next report your cab may remain staged to begin initial assembly, the frame build may continue, the pump house structure may continue initial assembly, and the body may be staged to begin in paint.