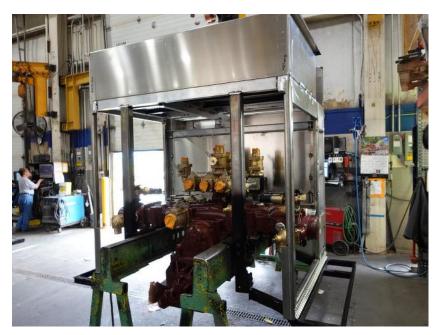

## **In-Production Photo Report for**

Bettendorf Fire Department, IA Job# 39577

Status as of May 24, 2024

In this report your cab completed paint, the frame build began, the pump house began initial assembly, and the body remained staged. In the next report your cab may remain staged to begin initial assembly, the frame build may continue, the pump house structure may continue initial assembly, and the body may be staged to begin in paint.