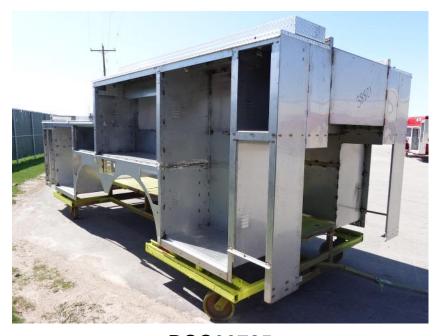

## **In-Production Photo Report for**

Wauwatosa Fire Department, WI Job# 38821

Status as of April 25, 2024

In this report your cab was installed on the frame, the transverse compartment was staged to continue the paint process, the torque box was staged, and the body completed fabrication. In the next report your chassis may continue initial assembly, the transverse compartment may continue through paint, the torque box may begin initial assembly, and the body may begin the paint process.