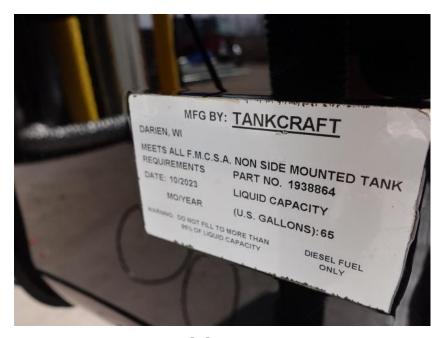

## **In-Production Photo Report for**

Wauwatosa Fire Department, WI Job# 38821

Status as of April 25, 2024

In this report your cab was installed on the frame, the transverse compartment was staged to continue the paint process, the torque box was staged, and the body completed fabrication. In the next report your chassis may continue initial assembly, the transverse compartment may continue through paint, the torque box may begin initial assembly, and the body may begin the paint process.







DSC00119



DSC00121



DSC00120



DSC00122



DSC00123



DSC00125



DSC00124



DSC00126



DSC00127



DSC00129



DSC00128



DSC00130



DSC00131



DSC00697



DSC00132



DSC00698



DSC03173



DSC03175



DSC03174



DSC00721



DSC00722



DSC00724



DSC00723



DSC00725



https://reliantfire.com/





**An Oshkosh Corporation Company**