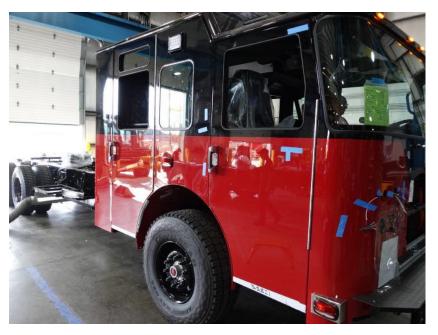

## **In-Production Photo Report for**

Wauwatosa Fire Department, WI Job# 38821

Status as of April 25, 2024

In this report your cab was installed on the frame, the transverse compartment was staged to continue the paint process, the torque box was staged, and the body completed fabrication. In the next report your chassis may continue initial assembly, the transverse compartment may continue through paint, the torque box may begin initial assembly, and the body may begin the paint process.