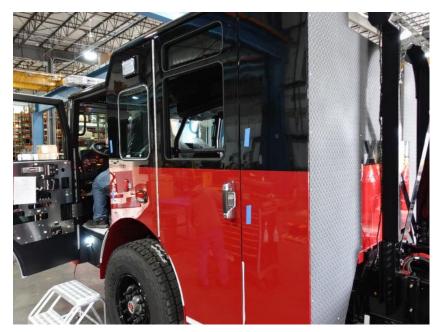

## **In-Production Photo Report for**

Wauwatosa Fire Department, WI Job# 38821

Status as of April 25, 2024

In this report your cab was installed on the frame, the transverse compartment was staged to continue the paint process, the torque box was staged, and the body completed fabrication. In the next report your chassis may continue initial assembly, the transverse compartment may continue through paint, the torque box may begin initial assembly, and the body may begin the paint process.