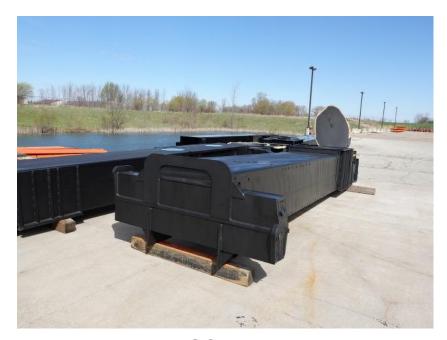

## **In-Production Photo Report for**

Wauwatosa Fire Department, WI Job# 38821

Status as of April 25, 2024

In this report your cab was installed on the frame, the transverse compartment was staged to continue the paint process, the torque box was staged, and the body completed fabrication. In the next report your chassis may continue initial assembly, the transverse compartment may continue through paint, the torque box may begin initial assembly, and the body may begin the paint process.