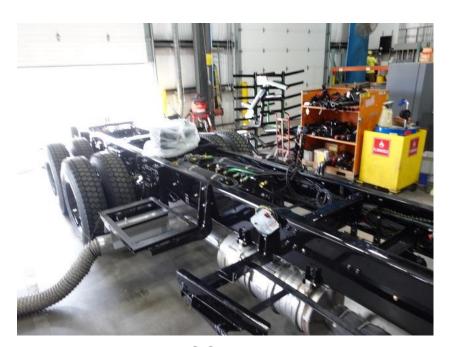

## **In-Production Photo Report for**

Wauwatosa Fire Department, WI Job# 38821

Status as of April 25, 2024

In this report your cab was installed on the frame, the transverse compartment was staged to continue the paint process, the torque box was staged, and the body completed fabrication. In the next report your chassis may continue initial assembly, the transverse compartment may continue through paint, the torque box may begin initial assembly, and the body may begin the paint process.