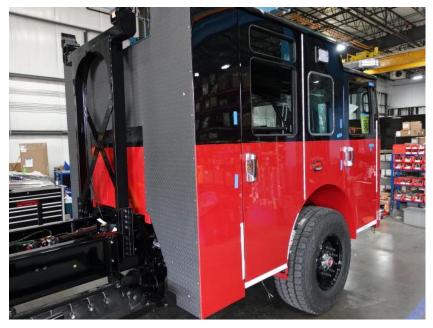

## **In-Production Photo Report for**

Wauwatosa Fire Department, WI Job# 38821

Status as of April 25, 2024

In this report your cab was installed on the frame, the transverse compartment was staged to continue the paint process, the torque box was staged, and the body completed fabrication. In the next report your chassis may continue initial assembly, the transverse compartment may continue through paint, the torque box may begin initial assembly, and the body may begin the paint process.