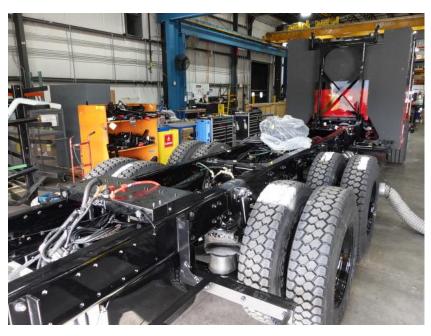

## **In-Production Photo Report for**

Wauwatosa Fire Department, WI Job# 38821

Status as of April 25, 2024

In this report your cab was installed on the frame, the transverse compartment was staged to continue the paint process, the torque box was staged, and the body completed fabrication. In the next report your chassis may continue initial assembly, the transverse compartment may continue through paint, the torque box may begin initial assembly, and the body may begin the paint process.