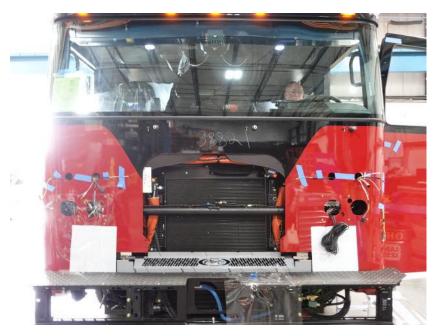

## **In-Production Photo Report for**

Wauwatosa Fire Department, WI Job# 38821

Status as of April 25, 2024

In this report your cab was installed on the frame, the transverse compartment was staged to continue the paint process, the torque box was staged, and the body completed fabrication. In the next report your chassis may continue initial assembly, the transverse compartment may continue through paint, the torque box may begin initial assembly, and the body may begin the paint process.