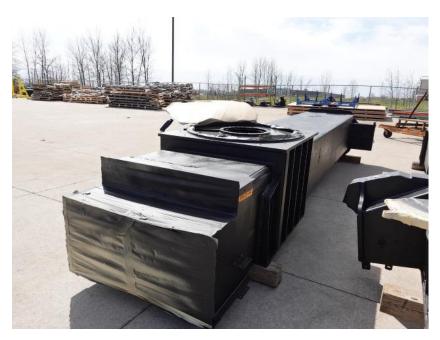

## **In-Production Photo Report for**

Wauwatosa Fire Department, WI Job# 38821

Status as of April 25, 2024

In this report your cab was installed on the frame, the transverse compartment was staged to continue the paint process, the torque box was staged, and the body completed fabrication. In the next report your chassis may continue initial assembly, the transverse compartment may continue through paint, the torque box may begin initial assembly, and the body may begin the paint process.