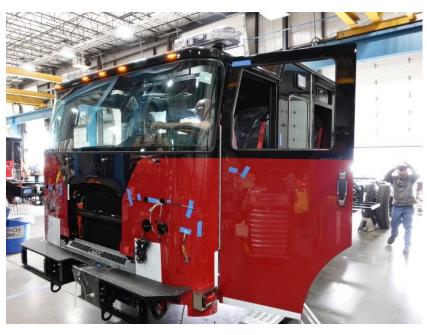

## **In-Production Photo Report for**

Wauwatosa Fire Department, WI Job# 38821

Status as of April 25, 2024

In this report your cab was installed on the frame, the transverse compartment was staged to continue the paint process, the torque box was staged, and the body completed fabrication. In the next report your chassis may continue initial assembly, the transverse compartment may continue through paint, the torque box may begin initial assembly, and the body may begin the paint process.