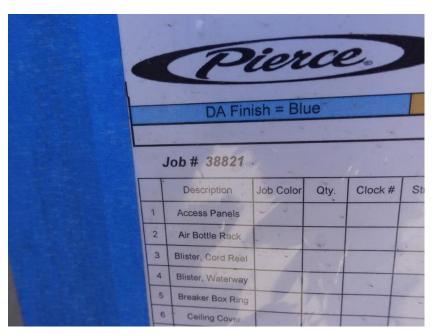

## **In-Production Photo Report for**

Wauwatosa Fire Department, WI Job# 38821

Status as of April 25, 2024

In this report your cab was installed on the frame, the transverse compartment was staged to continue the paint process, the torque box was staged, and the body completed fabrication. In the next report your chassis may continue initial assembly, the transverse compartment may continue through paint, the torque box may begin initial assembly, and the body may begin the paint process.