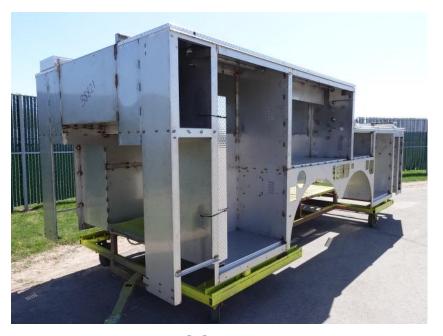

## **In-Production Photo Report for**

Wauwatosa Fire Department, WI Job# 38821

Status as of April 25, 2024

In this report your cab was installed on the frame, the transverse compartment was staged to continue the paint process, the torque box was staged, and the body completed fabrication. In the next report your chassis may continue initial assembly, the transverse compartment may continue through paint, the torque box may begin initial assembly, and the body may begin the paint process.