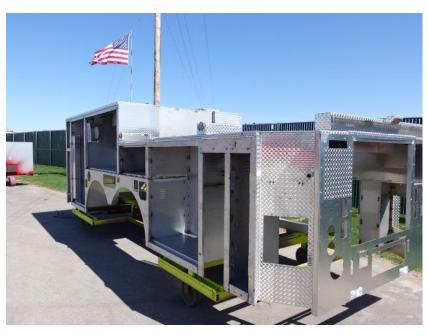

## **In-Production Photo Report for**

Wauwatosa Fire Department, WI Job# 38821

Status as of April 25, 2024

In this report your cab was installed on the frame, the transverse compartment was staged to continue the paint process, the torque box was staged, and the body completed fabrication. In the next report your chassis may continue initial assembly, the transverse compartment may continue through paint, the torque box may begin initial assembly, and the body may begin the paint process.