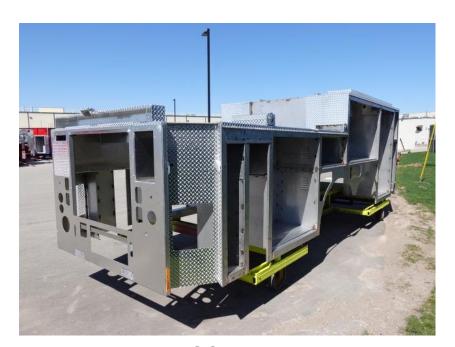

## **In-Production Photo Report for**

Wauwatosa Fire Department, WI Job# 38821

Status as of April 25, 2024

In this report your cab was installed on the frame, the transverse compartment was staged to continue the paint process, the torque box was staged, and the body completed fabrication. In the next report your chassis may continue initial assembly, the transverse compartment may continue through paint, the torque box may begin initial assembly, and the body may begin the paint process.