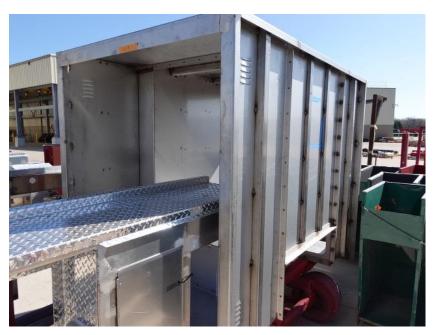

## **In-Production Photo Report for**

Wauwatosa Fire Department, WI Job# 38821

Status as of April 25, 2024

In this report your cab was installed on the frame, the transverse compartment was staged to continue the paint process, the torque box was staged, and the body completed fabrication. In the next report your chassis may continue initial assembly, the transverse compartment may continue through paint, the torque box may begin initial assembly, and the body may begin the paint process.