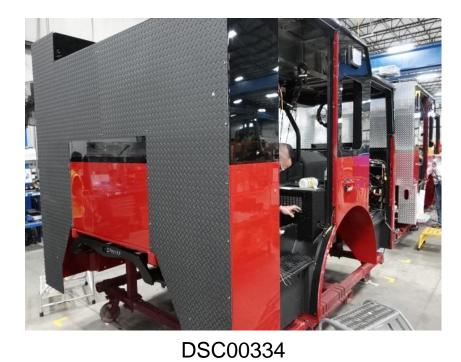

**In-Production Photo Report for** Wauwatosa Fire Department, WI Job# 38821 Status as of April 19, 2024

> In this report your cab completed paint and began initial assembly, the frame build began, the transverse compartment was fabricated and began the paint process, and the body began fabrication. In the next report your cab may continue initial assembly, the frame build may continue, the transverse compartment may continue through paint, and the body may continue the fabrication process.