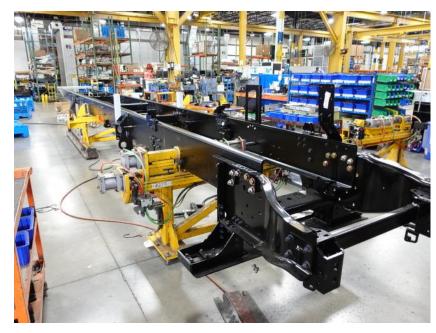

**In-Production Photo Report for** Wauwatosa Fire Department, WI Job# 38821 Status as of April 19, 2024

> In this report your cab completed paint and began initial assembly, the frame build began, the transverse compartment was fabricated and began the paint process, and the body began fabrication. In the next report your cab may continue initial assembly, the frame build may continue, the transverse compartment may continue through paint, and the body may continue the fabrication process.