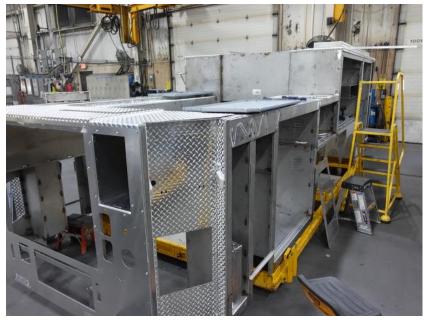

**In-Production Photo Report for** Wauwatosa Fire Department, WI Job# 38821 Status as of April 19, 2024

> In this report your cab completed paint and began initial assembly, the frame build began, the transverse compartment was fabricated and began the paint process, and the body began fabrication. In the next report your cab may continue initial assembly, the frame build may continue, the transverse compartment may continue through paint, and the body may continue the fabrication process.