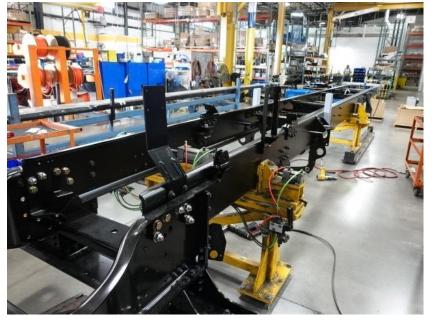

**In-Production Photo Report for** Wauwatosa Fire Department, WI Job# 38821 Status as of April 19, 2024

> In this report your cab completed paint and began initial assembly, the frame build began, the transverse compartment was fabricated and began the paint process, and the body began fabrication. In the next report your cab may continue initial assembly, the frame build may continue, the transverse compartment may continue through paint, and the body may continue the fabrication process.