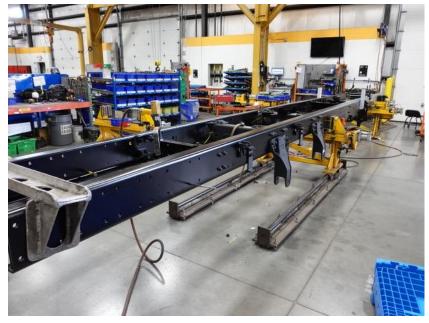

**In-Production Photo Report for** Wauwatosa Fire Department, WI Job# 38821 Status as of April 19, 2024

> In this report your cab completed paint and began initial assembly, the frame build began, the transverse compartment was fabricated and began the paint process, and the body began fabrication. In the next report your cab may continue initial assembly, the frame build may continue, the transverse compartment may continue through paint, and the body may continue the fabrication process.