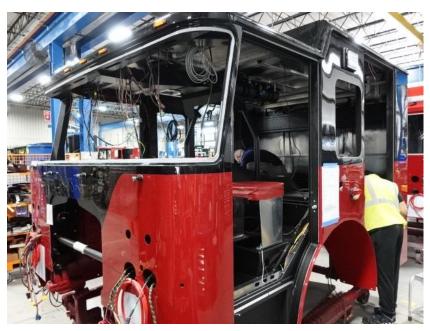

**In-Production Photo Report for** Wauwatosa Fire Department, WI Job# 38821 Status as of April 19, 2024

> In this report your cab completed paint and began initial assembly, the frame build began, the transverse compartment was fabricated and began the paint process, and the body began fabrication. In the next report your cab may continue initial assembly, the frame build may continue, the transverse compartment may continue through paint, and the body may continue the fabrication process.