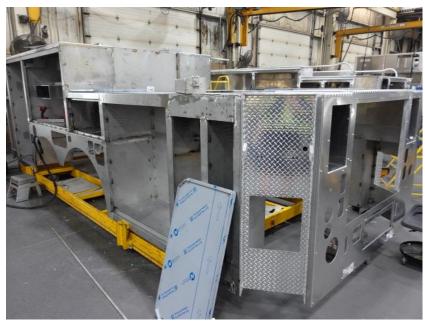

**In-Production Photo Report for** Wauwatosa Fire Department, WI Job# 38821 Status as of April 19, 2024

> In this report your cab completed paint and began initial assembly, the frame build began, the transverse compartment was fabricated and began the paint process, and the body began fabrication. In the next report your cab may continue initial assembly, the frame build may continue, the transverse compartment may continue through paint, and the body may continue the fabrication process.