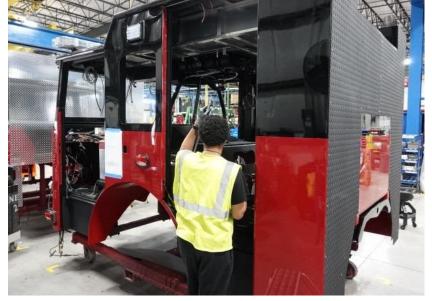

**In-Production Photo Report for** Wauwatosa Fire Department, WI Job# 38821 Status as of April 19, 2024

> In this report your cab completed paint and began initial assembly, the frame build began, the transverse compartment was fabricated and began the paint process, and the body began fabrication. In the next report your cab may continue initial assembly, the frame build may continue, the transverse compartment may continue through paint, and the body may continue the fabrication process.