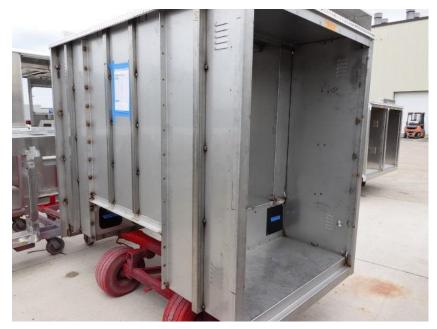

**In-Production Photo Report for** Wauwatosa Fire Department, WI Job# 38821 Status as of April 19, 2024

> In this report your cab completed paint and began initial assembly, the frame build began, the transverse compartment was fabricated and began the paint process, and the body began fabrication. In the next report your cab may continue initial assembly, the frame build may continue, the transverse compartment may continue through paint, and the body may continue the fabrication process.