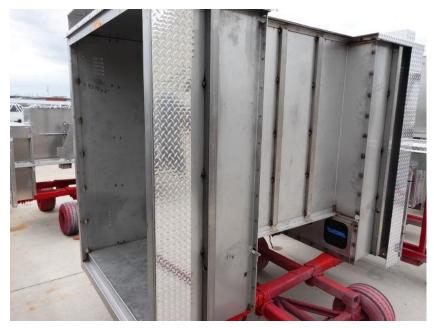

**In-Production Photo Report for** Wauwatosa Fire Department, WI Job# 38821 Status as of April 19, 2024

> In this report your cab completed paint and began initial assembly, the frame build began, the transverse compartment was fabricated and began the paint process, and the body began fabrication. In the next report your cab may continue initial assembly, the frame build may continue, the transverse compartment may continue through paint, and the body may continue the fabrication process.