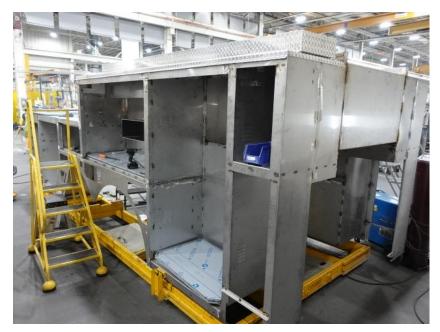

**In-Production Photo Report for** Wauwatosa Fire Department, WI Job# 38821 Status as of April 19, 2024

> In this report your cab completed paint and began initial assembly, the frame build began, the transverse compartment was fabricated and began the paint process, and the body began fabrication. In the next report your cab may continue initial assembly, the frame build may continue, the transverse compartment may continue through paint, and the body may continue the fabrication process.