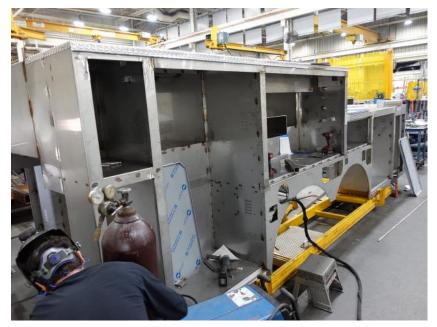

**In-Production Photo Report for** Wauwatosa Fire Department, WI Job# 38821 Status as of April 19, 2024

> In this report your cab completed paint and began initial assembly, the frame build began, the transverse compartment was fabricated and began the paint process, and the body began fabrication. In the next report your cab may continue initial assembly, the frame build may continue, the transverse compartment may continue through paint, and the body may continue the fabrication process.