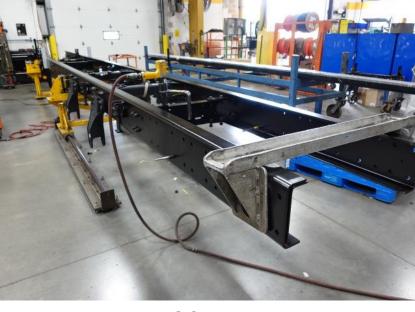

**In-Production Photo Report for** Wauwatosa Fire Department, WI Job# 38821 Status as of April 19, 2024

> In this report your cab completed paint and began initial assembly, the frame build began, the transverse compartment was fabricated and began the paint process, and the body began fabrication. In the next report your cab may continue initial assembly, the frame build may continue, the transverse compartment may continue through paint, and the body may continue the fabrication process.