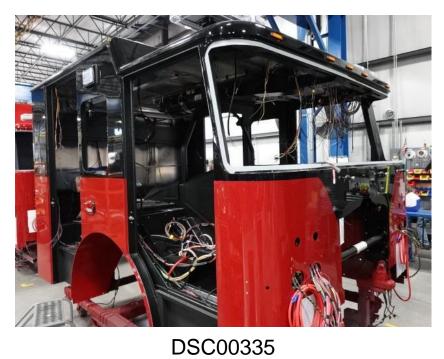

**In-Production Photo Report for** Wauwatosa Fire Department, WI Job# 38821 Status as of April 19, 2024

> In this report your cab completed paint and began initial assembly, the frame build began, the transverse compartment was fabricated and began the paint process, and the body began fabrication. In the next report your cab may continue initial assembly, the frame build may continue, the transverse compartment may continue through paint, and the body may continue the fabrication process.