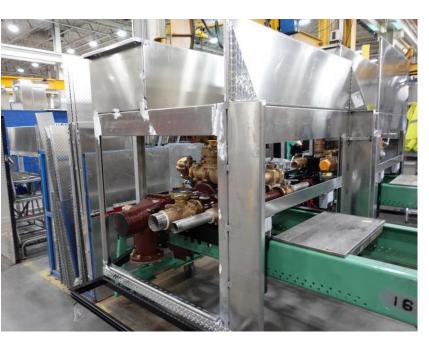

**In-Production Photo Report for** City of Beloit Fire Department, WI Job# 41705 Status as of April 19, 2024

> In this report your cab continued initial assembly, the pump house began initial assembly, the torque box was staged, and the body was fabricated. In the next report your cab may continue initial assembly, the pump house may continue initial assembly, and the torque box and body module may remain staged.