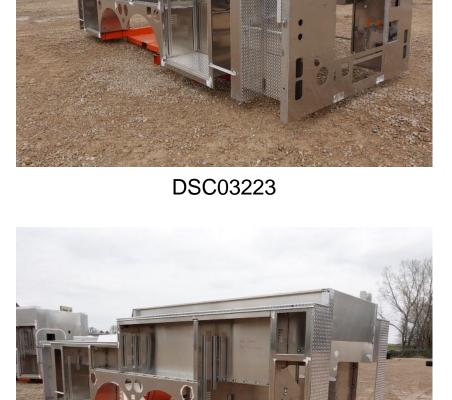

**In-Production Photo Report for** City of Beloit Fire Department, WI Job# 41705 Status as of April 19, 2024

> In this report your cab continued initial assembly, the pump house began initial assembly, the torque box was staged, and the body was fabricated. In the next report your cab may continue initial assembly, the pump house may continue initial assembly, and the torque box and body module may remain staged.