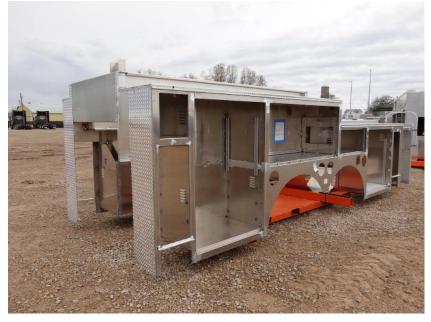

**In-Production Photo Report for** City of Beloit Fire Department, WI Job# 41705 Status as of April 19, 2024

> In this report your cab continued initial assembly, the pump house began initial assembly, the torque box was staged, and the body was fabricated. In the next report your cab may continue initial assembly, the pump house may continue initial assembly, and the torque box and body module may remain staged.