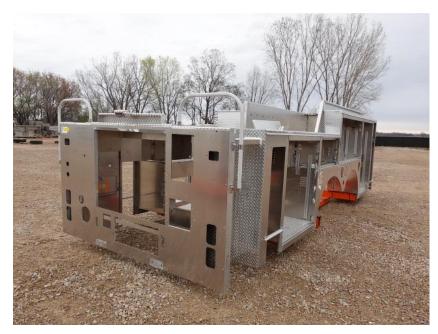

**In-Production Photo Report for** City of Beloit Fire Department, WI Job# 41705 Status as of April 19, 2024

> In this report your cab continued initial assembly, the pump house began initial assembly, the torque box was staged, and the body was fabricated. In the next report your cab may continue initial assembly, the pump house may continue initial assembly, and the torque box and body module may remain staged.