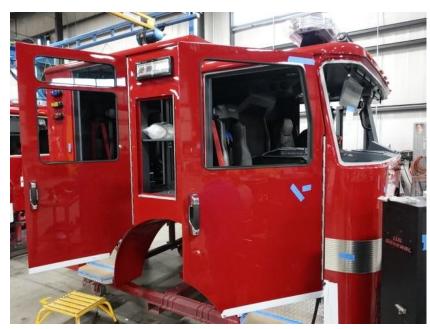

**In-Production Photo Report for** City of Beloit Fire Department, WI Job# 41705 Status as of April 19, 2024

> In this report your cab continued initial assembly, the pump house began initial assembly, the torque box was staged, and the body was fabricated. In the next report your cab may continue initial assembly, the pump house may continue initial assembly, and the torque box and body module may remain staged.