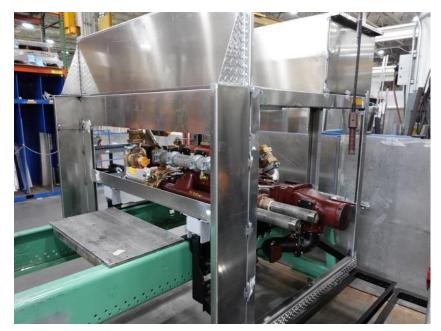

**In-Production Photo Report for** City of Beloit Fire Department, WI Job# 41705 Status as of April 19, 2024

> In this report your cab continued initial assembly, the pump house began initial assembly, the torque box was staged, and the body was fabricated. In the next report your cab may continue initial assembly, the pump house may continue initial assembly, and the torque box and body module may remain staged.