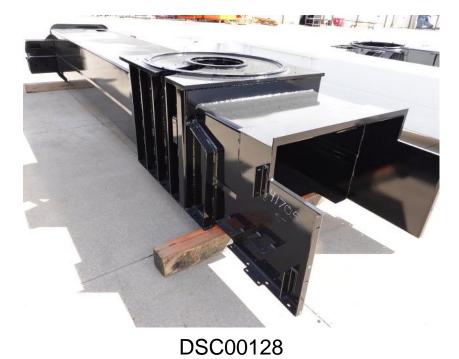

**In-Production Photo Report for** City of Beloit Fire Department, WI Job# 41705 Status as of April 19, 2024

> In this report your cab continued initial assembly, the pump house began initial assembly, the torque box was staged, and the body was fabricated. In the next report your cab may continue initial assembly, the pump house may continue initial assembly, and the torque box and body module may remain staged.