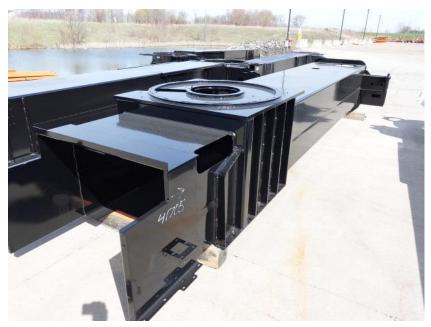

**In-Production Photo Report for** City of Beloit Fire Department, WI Job# 41705 Status as of April 19, 2024

> In this report your cab continued initial assembly, the pump house began initial assembly, the torque box was staged, and the body was fabricated. In the next report your cab may continue initial assembly, the pump house may continue initial assembly, and the torque box and body module may remain staged.