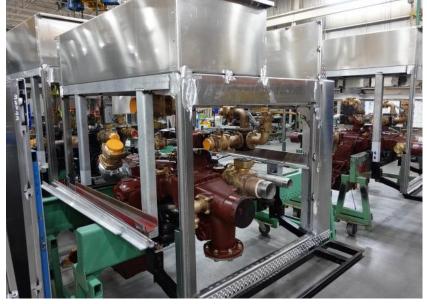

**In-Production Photo Report for** City of Beloit Fire Department, WI Job# 41705 Status as of April 19, 2024

> In this report your cab continued initial assembly, the pump house began initial assembly, the torque box was staged, and the body was fabricated. In the next report your cab may continue initial assembly, the pump house may continue initial assembly, and the torque box and body module may remain staged.