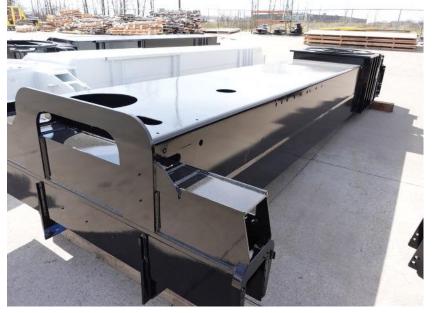

**In-Production Photo Report for** City of Beloit Fire Department, WI Job# 41705 Status as of April 19, 2024

> In this report your cab continued initial assembly, the pump house began initial assembly, the torque box was staged, and the body was fabricated. In the next report your cab may continue initial assembly, the pump house may continue initial assembly, and the torque box and body module may remain staged.