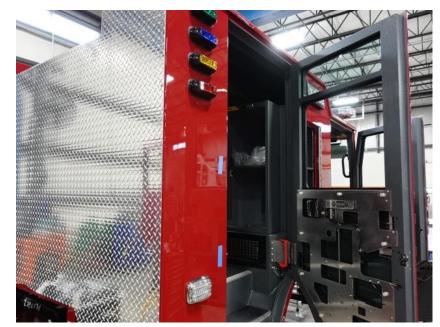

**In-Production Photo Report for** City of Beloit Fire Department, WI Job# 41705 Status as of April 19, 2024

> In this report your cab continued initial assembly, the pump house began initial assembly, the torque box was staged, and the body was fabricated. In the next report your cab may continue initial assembly, the pump house may continue initial assembly, and the torque box and body module may remain staged.