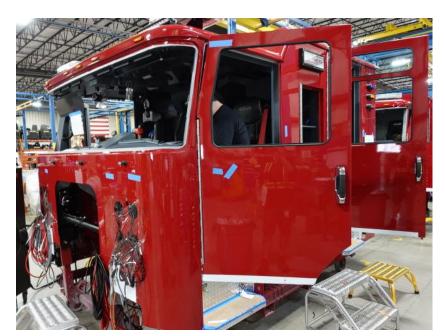

**In-Production Photo Report for** City of Beloit Fire Department, WI Job# 41705 Status as of April 19, 2024

> In this report your cab continued initial assembly, the pump house began initial assembly, the torque box was staged, and the body was fabricated. In the next report your cab may continue initial assembly, the pump house may continue initial assembly, and the torque box and body module may remain staged.