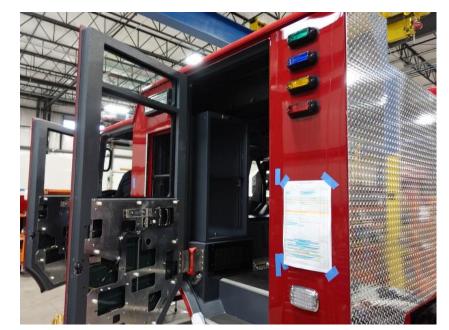

**In-Production Photo Report for** City of Beloit Fire Department, WI Job# 41705 Status as of April 19, 2024

> In this report your cab continued initial assembly, the pump house began initial assembly, the torque box was staged, and the body was fabricated. In the next report your cab may continue initial assembly, the pump house may continue initial assembly, and the torque box and body module may remain staged.