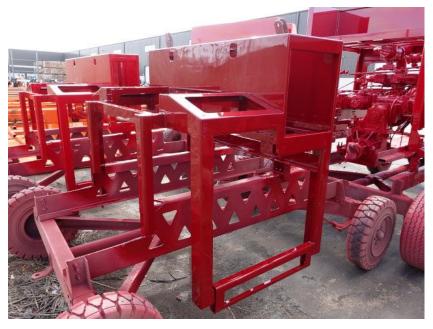

## **In-Production Photo Report for**

Dubuque Fire Department, IA Job# 39117

Status as of March 29, 2024

In this report the cab completed paint and began initial assembly, the pump house structure was fabricated and painted, the torque box was staged, the front body module was staged to continue through paint, and the rear body module completed fabrication. In the next report the cab may continue initial assembly, the pump house may begin initial assembly, the torque box may remain staged, the front body module may continue the paint process, and the rear body module may remain staged to continue through paint.