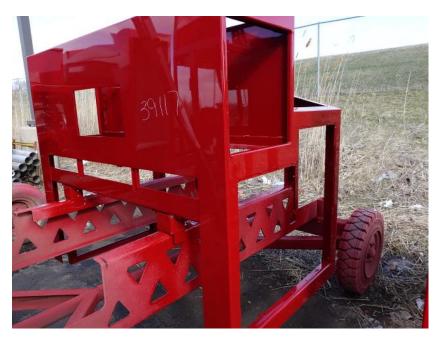

## **In-Production Photo Report for**

Dubuque Fire Department, IA Job# 39117

Status as of March 29, 2024

In this report the cab completed paint and began initial assembly, the pump house structure was fabricated and painted, the torque box was staged, the front body module was staged to continue through paint, and the rear body module completed fabrication. In the next report the cab may continue initial assembly, the pump house may begin initial assembly, the torque box may remain staged, the front body module may continue the paint process, and the rear body module may remain staged to continue through paint.