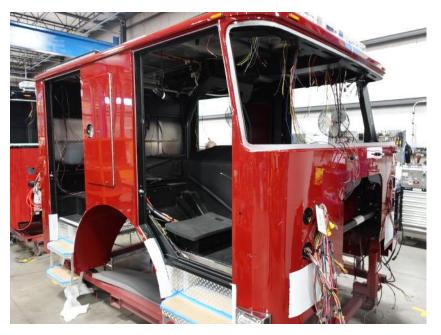

## **In-Production Photo Report for**

Dubuque Fire Department, IA Job# 39117

Status as of March 29, 2024

In this report the cab completed paint and began initial assembly, the pump house structure was fabricated and painted, the torque box was staged, the front body module was staged to continue through paint, and the rear body module completed fabrication. In the next report the cab may continue initial assembly, the pump house may begin initial assembly, the torque box may remain staged, the front body module may continue the paint process, and the rear body module may remain staged to continue through paint.