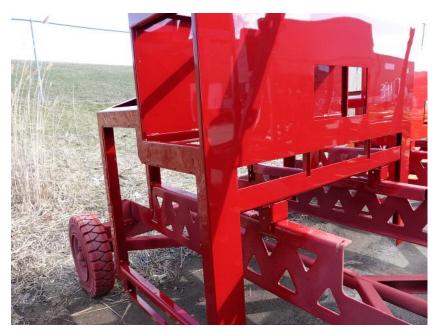

## **In-Production Photo Report for**

Dubuque Fire Department, IA Job# 39117

Status as of March 29, 2024

In this report the cab completed paint and began initial assembly, the pump house structure was fabricated and painted, the torque box was staged, the front body module was staged to continue through paint, and the rear body module completed fabrication. In the next report the cab may continue initial assembly, the pump house may begin initial assembly, the torque box may remain staged, the front body module may continue the paint process, and the rear body module may remain staged to continue through paint.