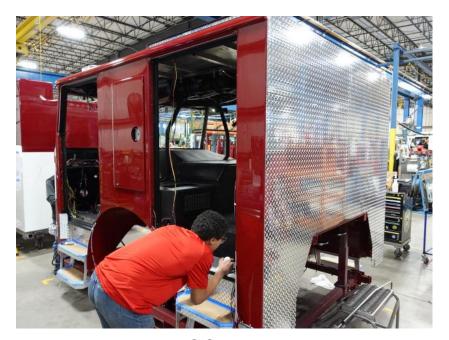

## **In-Production Photo Report for**

Dubuque Fire Department, IA Job# 39117

Status as of March 29, 2024

In this report the cab completed paint and began initial assembly, the pump house structure was fabricated and painted, the torque box was staged, the front body module was staged to continue through paint, and the rear body module completed fabrication. In the next report the cab may continue initial assembly, the pump house may begin initial assembly, the torque box may remain staged, the front body module may continue the paint process, and the rear body module may remain staged to continue through paint.