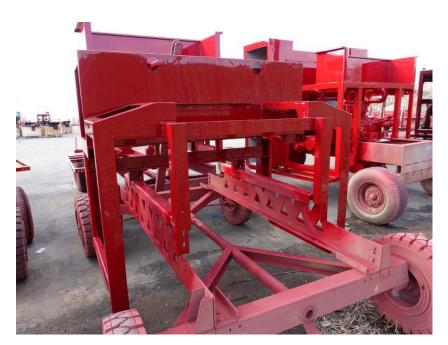

## **In-Production Photo Report for**

Dubuque Fire Department, IA Job# 39117

Status as of March 29, 2024

In this report the cab completed paint and began initial assembly, the pump house structure was fabricated and painted, the torque box was staged, the front body module was staged to continue through paint, and the rear body module completed fabrication. In the next report the cab may continue initial assembly, the pump house may begin initial assembly, the torque box may remain staged, the front body module may continue the paint process, and the rear body module may remain staged to continue through paint.