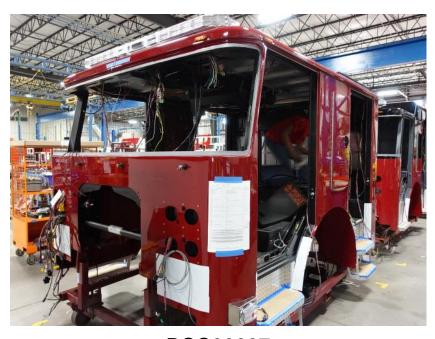

## **In-Production Photo Report for**

Dubuque Fire Department, IA Job# 39117

Status as of March 29, 2024

In this report the cab completed paint and began initial assembly, the pump house structure was fabricated and painted, the torque box was staged, the front body module was staged to continue through paint, and the rear body module completed fabrication. In the next report the cab may continue initial assembly, the pump house may begin initial assembly, the torque box may remain staged, the front body module may continue the paint process, and the rear body module may remain staged to continue through paint.