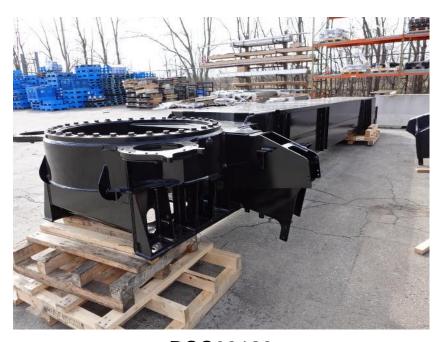

## **In-Production Photo Report for**

Dubuque Fire Department, IA Job# 39117

Status as of March 29, 2024

In this report the cab completed paint and began initial assembly, the pump house structure was fabricated and painted, the torque box was staged, the front body module was staged to continue through paint, and the rear body module completed fabrication. In the next report the cab may continue initial assembly, the pump house may begin initial assembly, the torque box may remain staged, the front body module may continue the paint process, and the rear body module may remain staged to continue through paint.