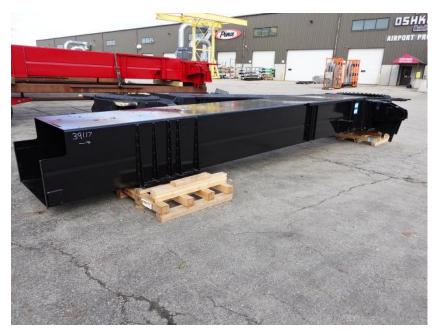

## **In-Production Photo Report for**

Dubuque Fire Department, IA Job# 39117

Status as of March 29, 2024

In this report the cab completed paint and began initial assembly, the pump house structure was fabricated and painted, the torque box was staged, the front body module was staged to continue through paint, and the rear body module completed fabrication. In the next report the cab may continue initial assembly, the pump house may begin initial assembly, the torque box may remain staged, the front body module may continue the paint process, and the rear body module may remain staged to continue through paint.