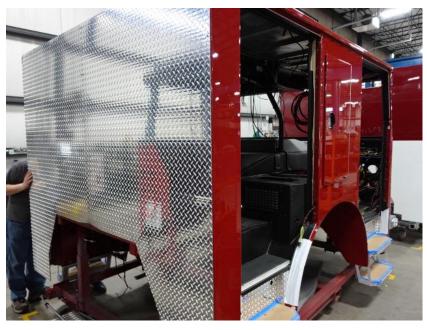

## **In-Production Photo Report for**

Dubuque Fire Department, IA Job# 39117

Status as of March 29, 2024

In this report the cab completed paint and began initial assembly, the pump house structure was fabricated and painted, the torque box was staged, the front body module was staged to continue through paint, and the rear body module completed fabrication. In the next report the cab may continue initial assembly, the pump house may begin initial assembly, the torque box may remain staged, the front body module may continue the paint process, and the rear body module may remain staged to continue through paint.