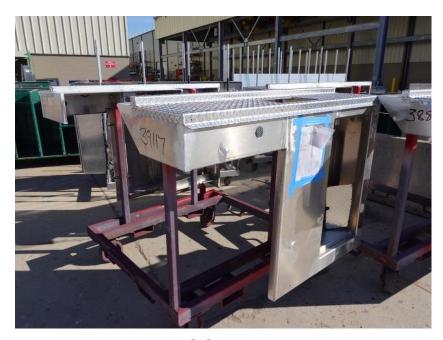

## **In-Production Photo Report for**

Dubuque Fire Department, IA Job# 39117

Status as of March 29, 2024

In this report the cab completed paint and began initial assembly, the pump house structure was fabricated and painted, the torque box was staged, the front body module was staged to continue through paint, and the rear body module completed fabrication. In the next report the cab may continue initial assembly, the pump house may begin initial assembly, the torque box may remain staged, the front body module may continue the paint process, and the rear body module may remain staged to continue through paint.