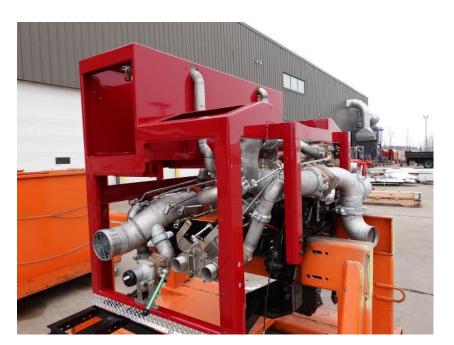

## In-Production Photo Report for Shenandoah Fire Department, IA

Status as of February 07, 2024

In this report your cab continued initial assembly, the frame build continued, the pump house continued initial assembly, and the rear body module remained staged (no photos). In the next report your cab may continue initial assembly, the frame build may continue, the pump house may complete initial assembly, and the body may begin the paint process.