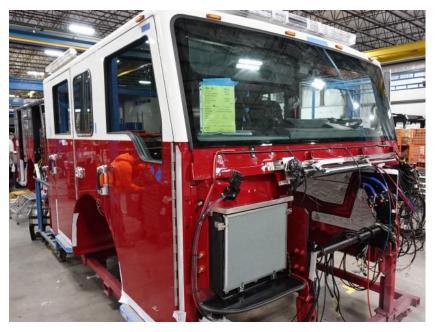

## In-Production Photo Report for Shenandoah Fire Department, IA

Status as of February 07, 2024

In this report your cab continued initial assembly, the frame build continued, the pump house continued initial assembly, and the rear body module remained staged (no photos). In the next report your cab may continue initial assembly, the frame build may continue, the pump house may complete initial assembly, and the body may begin the paint process.