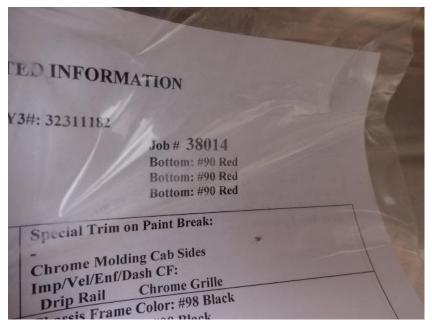

## In-Production Photo Report for Shenandoah Fire Department, IA

Status as of February 07, 2024

In this report your cab continued initial assembly, the frame build continued, the pump house continued initial assembly, and the rear body module remained staged (no photos). In the next report your cab may continue initial assembly, the frame build may continue, the pump house may complete initial assembly, and the body may begin the paint process.

Job# 38014

DSC00031

DSC00033

DSC00032

DSC00034

DSC00035

DSC00065

DSC00064