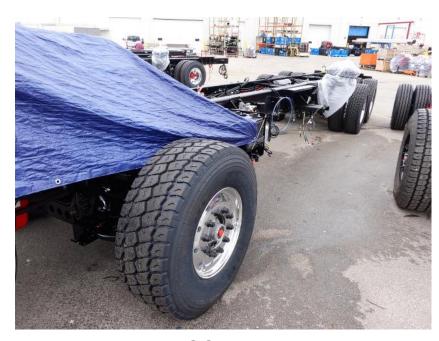

## In-Production Photo Report for Shenandoah Fire Department, IA

Status as of February 07, 2024

In this report your cab continued initial assembly, the frame build continued, the pump house continued initial assembly, and the rear body module remained staged (no photos). In the next report your cab may continue initial assembly, the frame build may continue, the pump house may complete initial assembly, and the body may begin the paint process.