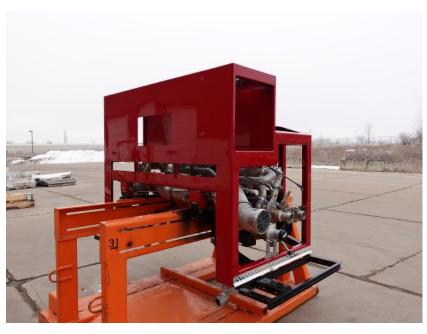

## In-Production Photo Report for Shenandoah Fire Department, IA

Status as of February 07, 2024

In this report your cab continued initial assembly, the frame build continued, the pump house continued initial assembly, and the rear body module remained staged (no photos). In the next report your cab may continue initial assembly, the frame build may continue, the pump house may complete initial assembly, and the body may begin the paint process.