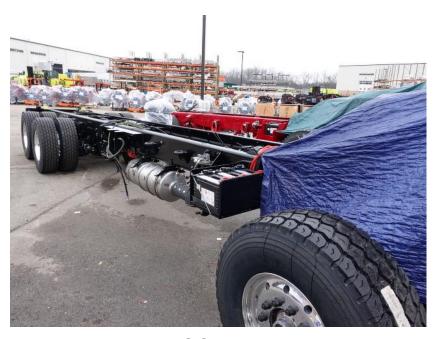

## In-Production Photo Report for Shenandoah Fire Department, IA

Status as of February 07, 2024

In this report your cab continued initial assembly, the frame build continued, the pump house continued initial assembly, and the rear body module remained staged (no photos). In the next report your cab may continue initial assembly, the frame build may continue, the pump house may complete initial assembly, and the body may begin the paint process.

DSC00066

DSC00067

DSC03065

DSC00068

DSC03066

DSC03067

DSC03069

DSC03068