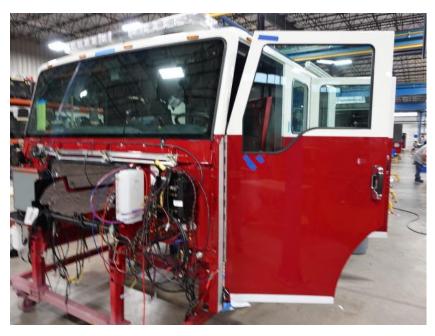

## In-Production Photo Report for Shenandoah Fire Department, IA

Status as of February 07, 2024

In this report your cab continued initial assembly, the frame build continued, the pump house continued initial assembly, and the rear body module remained staged (no photos). In the next report your cab may continue initial assembly, the frame build may continue, the pump house may complete initial assembly, and the body may begin the paint process.