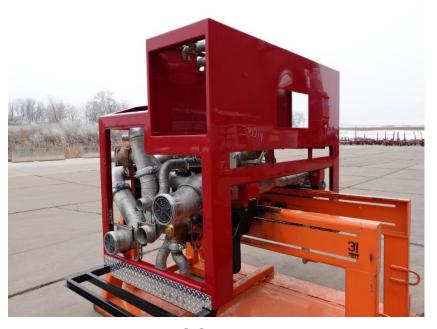

## In-Production Photo Report for Shenandoah Fire Department, IA

Status as of February 07, 2024

In this report your cab continued initial assembly, the frame build continued, the pump house continued initial assembly, and the rear body module remained staged (no photos). In the next report your cab may continue initial assembly, the frame build may continue, the pump house may complete initial assembly, and the body may begin the paint process.