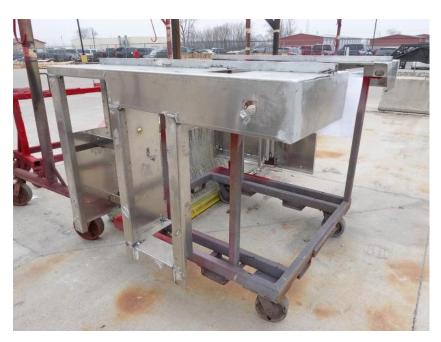

## In-Production Photo Report for Shenandoah Fire Department, IA

Status as of February 07, 2024

In this report your cab continued initial assembly, the frame build continued, the pump house continued initial assembly, and the rear body module remained staged (no photos). In the next report your cab may continue initial assembly, the frame build may continue, the pump house may complete initial assembly, and the body may begin the paint process.

DSC00066

DSC00067

DSC03065

DSC00068

DSC03066

DSC03067

DSC03069

DSC03068