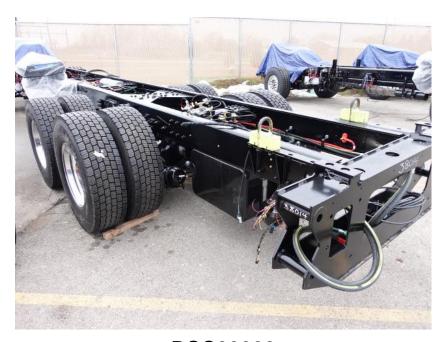

## In-Production Photo Report for Shenandoah Fire Department, IA

Status as of February 07, 2024

In this report your cab continued initial assembly, the frame build continued, the pump house continued initial assembly, and the rear body module remained staged (no photos). In the next report your cab may continue initial assembly, the frame build may continue, the pump house may complete initial assembly, and the body may begin the paint process.

Job# 38014

DSC00031

DSC00033

DSC00032

DSC00034

DSC00035

DSC00065

DSC00064