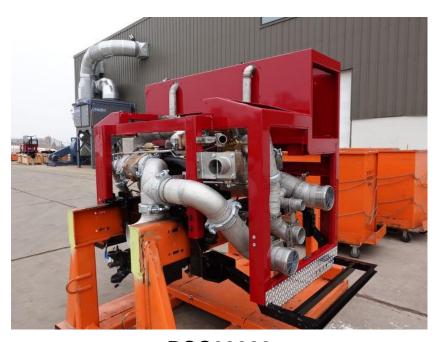

## In-Production Photo Report for Shenandoah Fire Department, IA

Status as of February 07, 2024

In this report your cab continued initial assembly, the frame build continued, the pump house continued initial assembly, and the rear body module remained staged (no photos). In the next report your cab may continue initial assembly, the frame build may continue, the pump house may complete initial assembly, and the body may begin the paint process.