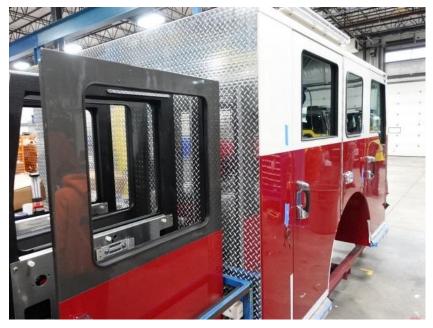

## In-Production Photo Report for Shenandoah Fire Department, IA

Status as of February 07, 2024

In this report your cab continued initial assembly, the frame build continued, the pump house continued initial assembly, and the rear body module remained staged (no photos). In the next report your cab may continue initial assembly, the frame build may continue, the pump house may complete initial assembly, and the body may begin the paint process.