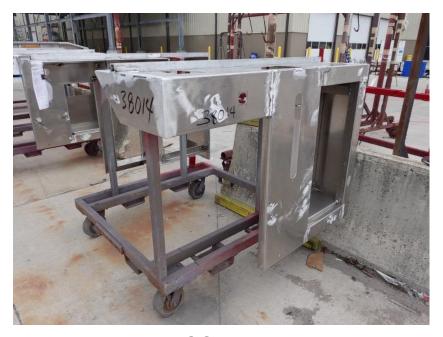

## In-Production Photo Report for Shenandoah Fire Department, IA

Status as of February 07, 2024

In this report your cab continued initial assembly, the frame build continued, the pump house continued initial assembly, and the rear body module remained staged (no photos). In the next report your cab may continue initial assembly, the frame build may continue, the pump house may complete initial assembly, and the body may begin the paint process.

Job# 38014

DSC00031

DSC00033

DSC00032

DSC00034

DSC00035

DSC00065

DSC00064