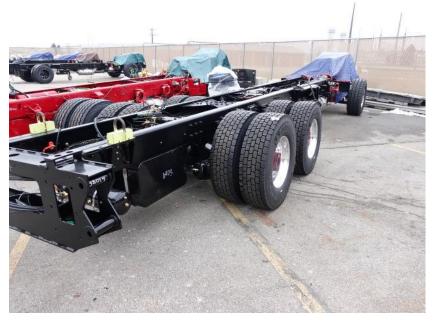

## In-Production Photo Report for Shenandoah Fire Department, IA

Status as of February 07, 2024

In this report your cab continued initial assembly, the frame build continued, the pump house continued initial assembly, and the rear body module remained staged (no photos). In the next report your cab may continue initial assembly, the frame build may continue, the pump house may complete initial assembly, and the body may begin the paint process.

Job# 38014

DSC00031

DSC00033

DSC00032

DSC00034

DSC00035

DSC00065

DSC00064