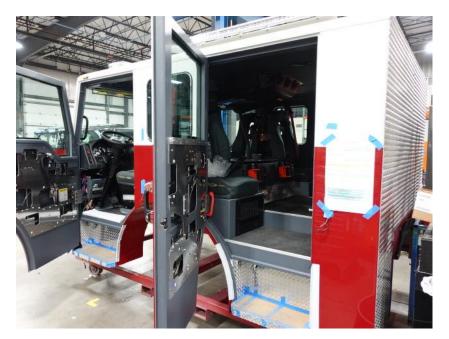

## In-Production Photo Report for Shenandoah Fire Department, IA

Status as of February 07, 2024

In this report your cab continued initial assembly, the frame build continued, the pump house continued initial assembly, and the rear body module remained staged (no photos). In the next report your cab may continue initial assembly, the frame build may continue, the pump house may complete initial assembly, and the body may begin the paint process.