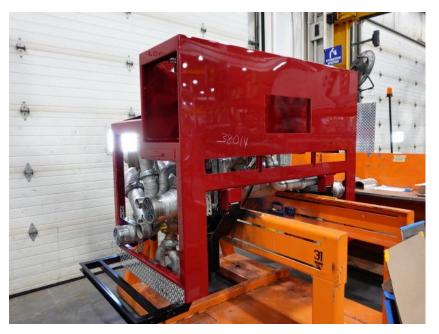

## **In-Production Photo Report for**

Shenandoah Fire Department, IA Job# 38014

Status as of February 02, 2024

In this report your cab began initial assembly, the frame build continued, the pump house began initial assembly, and the rear body module remained staged. In the next report your cab may continue initial assembly, the frame build may continue, the pump house structure may continue initial assembly, and the body may begin the paint process.