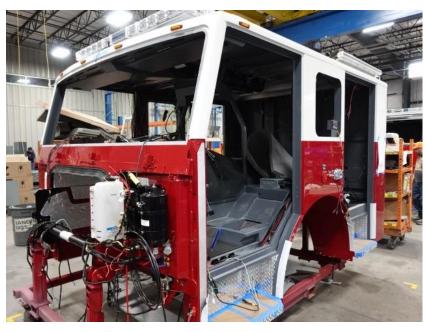

## **In-Production Photo Report for**

Shenandoah Fire Department, IA Job# 38014

Status as of February 02, 2024

In this report your cab began initial assembly, the frame build continued, the pump house began initial assembly, and the rear body module remained staged. In the next report your cab may continue initial assembly, the frame build may continue, the pump house structure may continue initial assembly, and the body may begin the paint process.