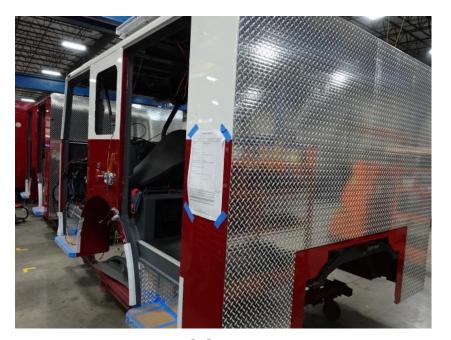

## **In-Production Photo Report for**

Shenandoah Fire Department, IA Job# 38014

Status as of February 02, 2024

In this report your cab began initial assembly, the frame build continued, the pump house began initial assembly, and the rear body module remained staged. In the next report your cab may continue initial assembly, the frame build may continue, the pump house structure may continue initial assembly, and the body may begin the paint process.