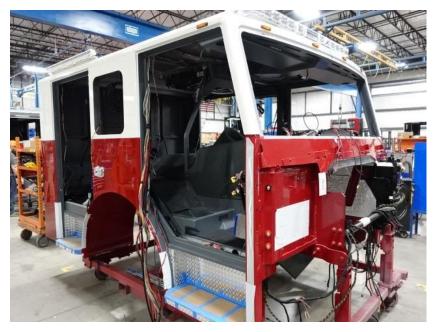

## **In-Production Photo Report for**

Shenandoah Fire Department, IA Job# 38014

Status as of February 02, 2024

In this report your cab began initial assembly, the frame build continued, the pump house began initial assembly, and the rear body module remained staged. In the next report your cab may continue initial assembly, the frame build may continue, the pump house structure may continue initial assembly, and the body may begin the paint process.