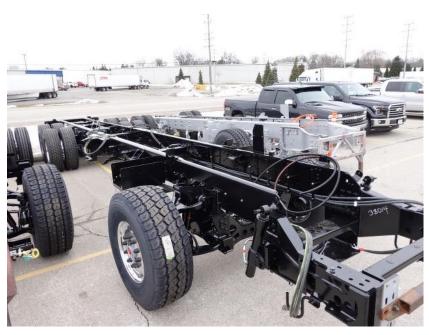

## **In-Production Photo Report for**

Shenandoah Fire Department, IA Job# 38014

Status as of February 02, 2024

In this report your cab began initial assembly, the frame build continued, the pump house began initial assembly, and the rear body module remained staged. In the next report your cab may continue initial assembly, the frame build may continue, the pump house structure may continue initial assembly, and the body may begin the paint process.