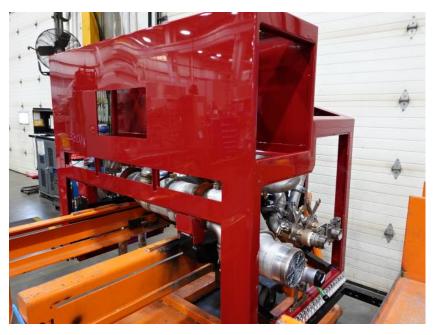

## **In-Production Photo Report for**

Shenandoah Fire Department, IA Job# 38014

Status as of February 02, 2024

In this report your cab began initial assembly, the frame build continued, the pump house began initial assembly, and the rear body module remained staged. In the next report your cab may continue initial assembly, the frame build may continue, the pump house structure may continue initial assembly, and the body may begin the paint process.