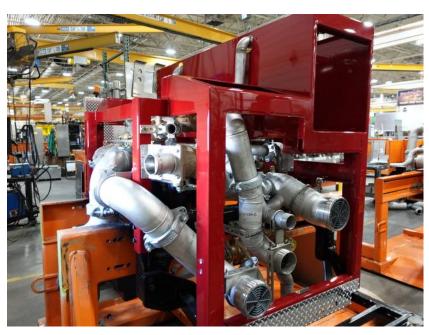

## **In-Production Photo Report for**

Shenandoah Fire Department, IA Job# 38014

Status as of February 02, 2024

In this report your cab began initial assembly, the frame build continued, the pump house began initial assembly, and the rear body module remained staged. In the next report your cab may continue initial assembly, the frame build may continue, the pump house structure may continue initial assembly, and the body may begin the paint process.