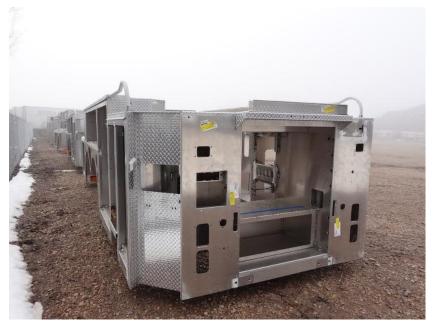

## **In-Production Photo Report for**

Shenandoah Fire Department, IA Job# 38014

Status as of February 02, 2024

In this report your cab began initial assembly, the frame build continued, the pump house began initial assembly, and the rear body module remained staged. In the next report your cab may continue initial assembly, the frame build may continue, the pump house structure may continue initial assembly, and the body may begin the paint process.