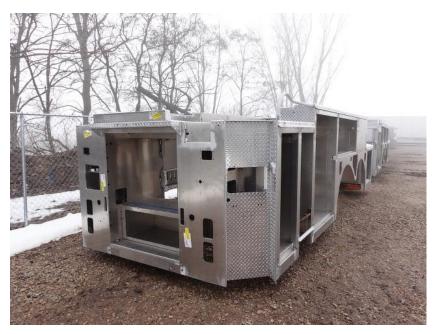

## **In-Production Photo Report for**

Shenandoah Fire Department, IA Job# 38014

Status as of February 02, 2024

In this report your cab began initial assembly, the frame build continued, the pump house began initial assembly, and the rear body module remained staged. In the next report your cab may continue initial assembly, the frame build may continue, the pump house structure may continue initial assembly, and the body may begin the paint process.