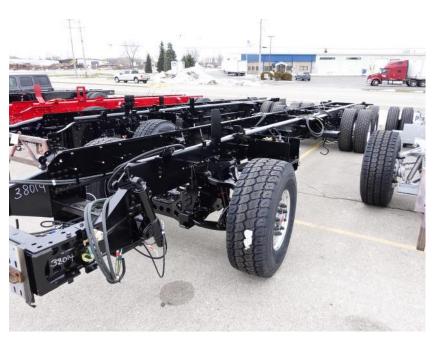

## **In-Production Photo Report for**

Shenandoah Fire Department, IA Job# 38014

Status as of February 02, 2024

In this report your cab began initial assembly, the frame build continued, the pump house began initial assembly, and the rear body module remained staged. In the next report your cab may continue initial assembly, the frame build may continue, the pump house structure may continue initial assembly, and the body may begin the paint process.