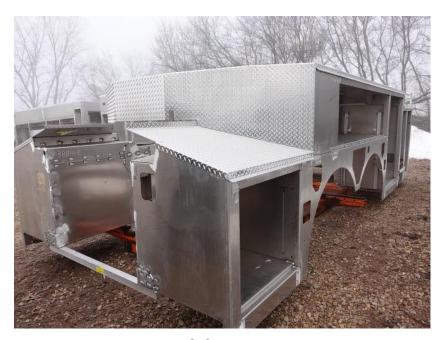

## **In-Production Photo Report for**

Shenandoah Fire Department, IA Job# 38014

Status as of February 02, 2024

In this report your cab began initial assembly, the frame build continued, the pump house began initial assembly, and the rear body module remained staged. In the next report your cab may continue initial assembly, the frame build may continue, the pump house structure may continue initial assembly, and the body may begin the paint process.