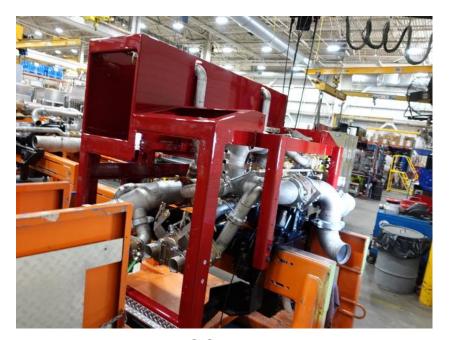

## **In-Production Photo Report for**

Shenandoah Fire Department, IA Job# 38014

Status as of February 02, 2024

In this report your cab began initial assembly, the frame build continued, the pump house began initial assembly, and the rear body module remained staged. In the next report your cab may continue initial assembly, the frame build may continue, the pump house structure may continue initial assembly, and the body may begin the paint process.