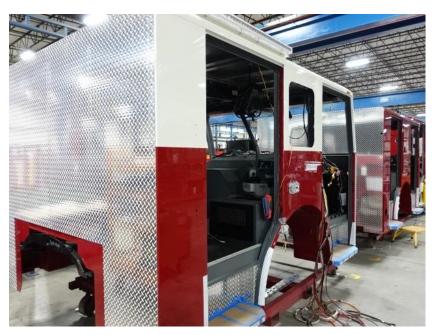

## **In-Production Photo Report for**

Shenandoah Fire Department, IA Job# 38014

Status as of February 02, 2024

In this report your cab began initial assembly, the frame build continued, the pump house began initial assembly, and the rear body module remained staged. In the next report your cab may continue initial assembly, the frame build may continue, the pump house structure may continue initial assembly, and the body may begin the paint process.