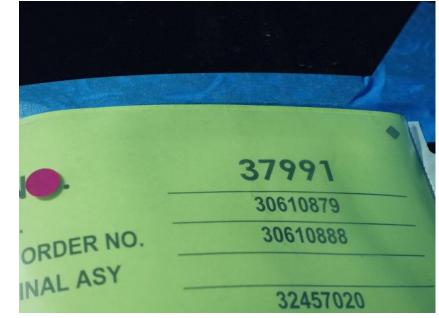

**In-Production Photo Report for** Lake Country Fire and Rescue, WI Job# 37991 Status as of December 15, 2023

> In this report the forward body module was merged with the chassis while assembly continued, and the rear body module continued initial assembly. In the next report chassis may remain staged to continue assembly while the rear body module may continue initial assembly.