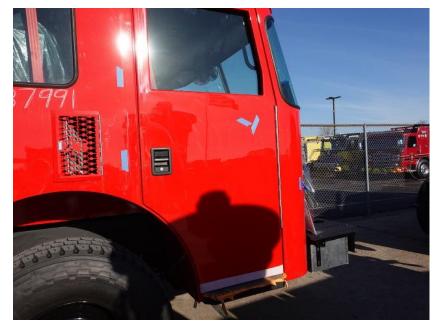

**In-Production Photo Report for** Lake Country Fire and Rescue, WI Job# 37991 Status as of December 15, 2023

> In this report the forward body module was merged with the chassis while assembly continued, and the rear body module continued initial assembly. In the next report chassis may remain staged to continue assembly while the rear body module may continue initial assembly.