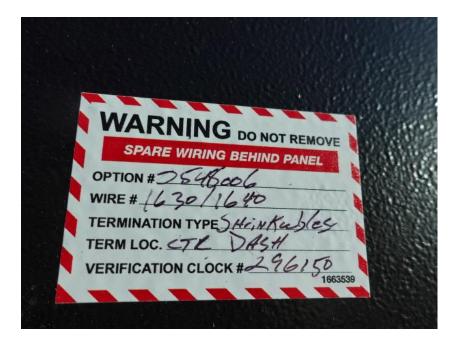

**In-Production Photo Report for** Lake Country Fire and Rescue, WI Job# 37991 Status as of December 15, 2023

> In this report the forward body module was merged with the chassis while assembly continued, and the rear body module continued initial assembly. In the next report chassis may remain staged to continue assembly while the rear body module may continue initial assembly.









# DSC03529













DSC03533























DSC03542







DSC03546





DSC03548













## DSC03556





DSC03553











DSC03558



DSC03560





DSC03562



DSC03563







DSC03566





DSC03567





DSC03571



DSC03570







DSC03574



DSC03575









DSC01342









https://reliantfire.com/

**f** Find us on Facebook



An Oshkosh Corporation Company