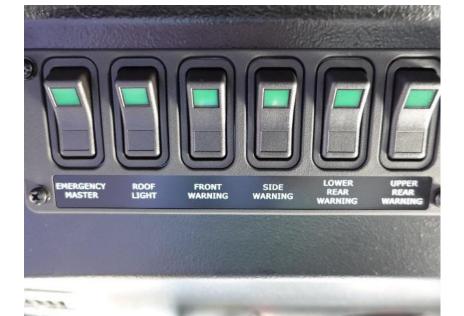

**In-Production Photo Report for** Lake Country Fire and Rescue, WI Job# 37991 Status as of December 15, 2023

> In this report the forward body module was merged with the chassis while assembly continued, and the rear body module continued initial assembly. In the next report chassis may remain staged to continue assembly while the rear body module may continue initial assembly.