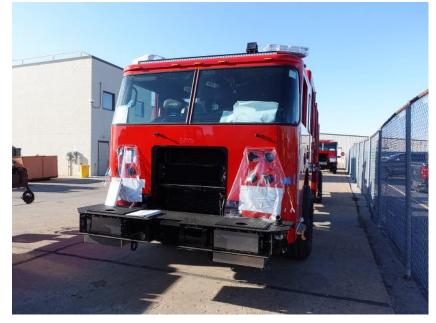

**In-Production Photo Report for** Lake Country Fire and Rescue, WI Job# 37991 Status as of December 15, 2023

> In this report the forward body module was merged with the chassis while assembly continued, and the rear body module continued initial assembly. In the next report chassis may remain staged to continue assembly while the rear body module may continue initial assembly.









# DSC03529













DSC03533























DSC03542







DSC03546





DSC03548













## DSC03556





DSC03553











DSC03558



DSC03560





DSC03562



DSC03563







DSC03566





DSC03567





DSC03571



DSC03570







DSC03574



DSC03575









DSC01342









https://reliantfire.com/

**f** Find us on Facebook



An Oshkosh Corporation Company