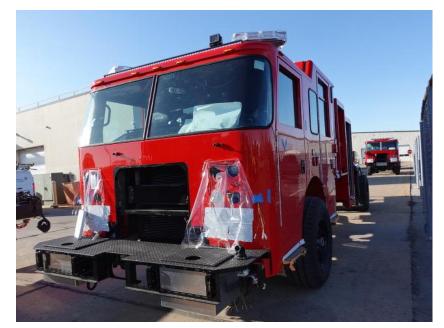

**In-Production Photo Report for** Lake Country Fire and Rescue, WI Job# 37991 Status as of December 15, 2023

> In this report the forward body module was merged with the chassis while assembly continued, and the rear body module continued initial assembly. In the next report chassis may remain staged to continue assembly while the rear body module may continue initial assembly.