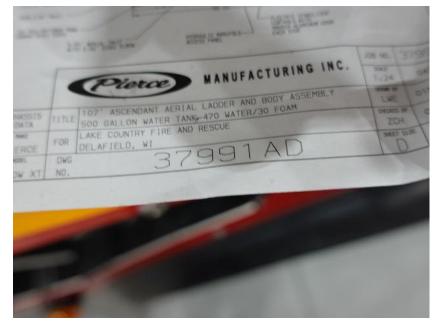

**In-Production Photo Report for** Lake Country Fire and Rescue, WI Job# 37991 Status as of December 15, 2023

> In this report the forward body module was merged with the chassis while assembly continued, and the rear body module continued initial assembly. In the next report chassis may remain staged to continue assembly while the rear body module may continue initial assembly.