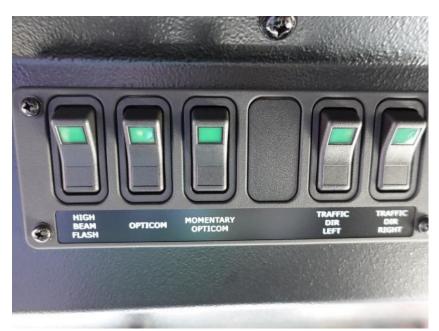

**In-Production Photo Report for** Lake Country Fire and Rescue, WI Job# 37991 Status as of December 15, 2023

> In this report the forward body module was merged with the chassis while assembly continued, and the rear body module continued initial assembly. In the next report chassis may remain staged to continue assembly while the rear body module may continue initial assembly.