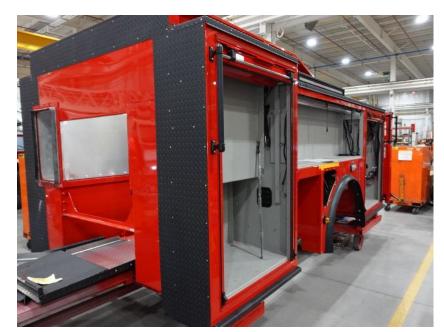

**In-Production Photo Report for** Lake Country Fire and Rescue, WI Job# 37991 Status as of December 15, 2023

> In this report the forward body module was merged with the chassis while assembly continued, and the rear body module continued initial assembly. In the next report chassis may remain staged to continue assembly while the rear body module may continue initial assembly.