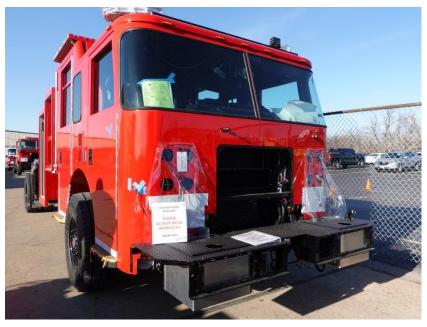

**In-Production Photo Report for** Lake Country Fire and Rescue, WI Job# 37991 Status as of December 15, 2023

> In this report the forward body module was merged with the chassis while assembly continued, and the rear body module continued initial assembly. In the next report chassis may remain staged to continue assembly while the rear body module may continue initial assembly.









# DSC03529













DSC03533























DSC03542







DSC03546





DSC03548













## DSC03556





DSC03553











DSC03558



DSC03560





DSC03562



DSC03563







DSC03566





DSC03567





DSC03571



DSC03570







DSC03574



DSC03575









DSC01342









https://reliantfire.com/

**f** Find us on Facebook



An Oshkosh Corporation Company