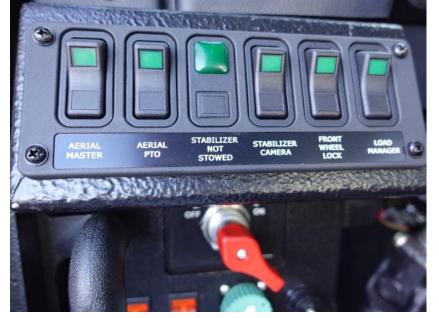

**In-Production Photo Report for** Lake Country Fire and Rescue, WI Job# 37991 Status as of December 15, 2023

> In this report the forward body module was merged with the chassis while assembly continued, and the rear body module continued initial assembly. In the next report chassis may remain staged to continue assembly while the rear body module may continue initial assembly.