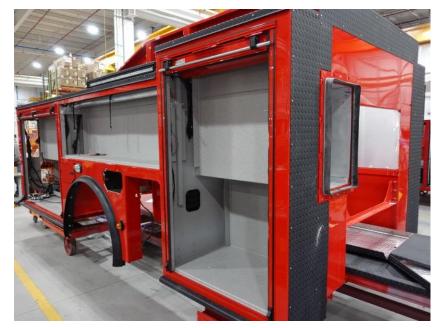

**In-Production Photo Report for** Lake Country Fire and Rescue, WI Job# 37991 Status as of December 15, 2023

> In this report the forward body module was merged with the chassis while assembly continued, and the rear body module continued initial assembly. In the next report chassis may remain staged to continue assembly while the rear body module may continue initial assembly.