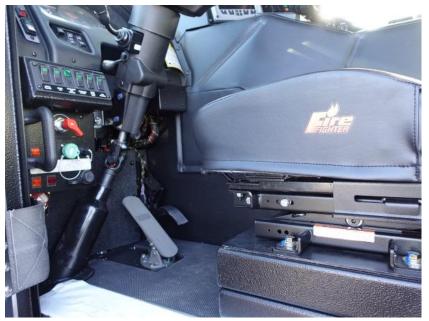

**In-Production Photo Report for** Lake Country Fire and Rescue, WI Job# 37991 Status as of December 15, 2023

> In this report the forward body module was merged with the chassis while assembly continued, and the rear body module continued initial assembly. In the next report chassis may remain staged to continue assembly while the rear body module may continue initial assembly.