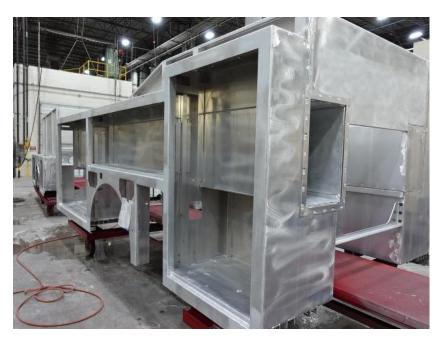

## **In-Production Photo Report for**

Lake Country Fire and Rescue, WI Job# 37991

Status as of November 17, 2023

In this report your cab began initial assembly, the forward body module remained staged, and the rear body module began the paint process. In the next report your cab may continue initial assembly, the forward body module may remain staged, and the rear body module may continue through paint.