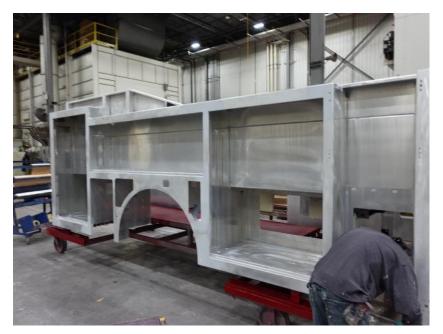

## **In-Production Photo Report for**

Lake Country Fire and Rescue, WI Job# 37991

Status as of November 17, 2023

In this report your cab began initial assembly, the forward body module remained staged, and the rear body module began the paint process. In the next report your cab may continue initial assembly, the forward body module may remain staged, and the rear body module may continue through paint.