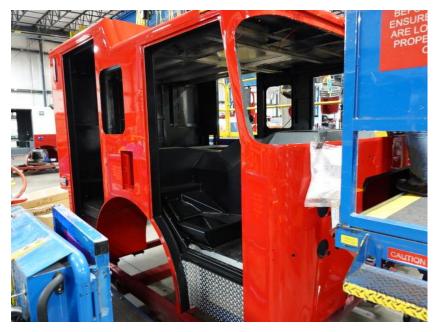

## **In-Production Photo Report for**

Lake Country Fire and Rescue, WI Job# 37991

Status as of November 17, 2023

In this report your cab began initial assembly, the forward body module remained staged, and the rear body module began the paint process. In the next report your cab may continue initial assembly, the forward body module may remain staged, and the rear body module may continue through paint.