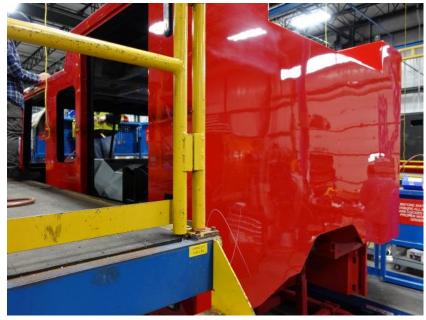

## **In-Production Photo Report for**

Lake Country Fire and Rescue, WI Job# 37991

Status as of November 17, 2023

In this report your cab began initial assembly, the forward body module remained staged, and the rear body module began the paint process. In the next report your cab may continue initial assembly, the forward body module may remain staged, and the rear body module may continue through paint.