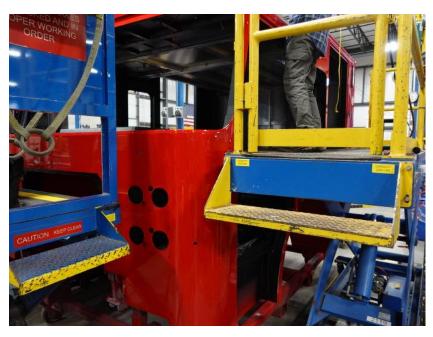

## **In-Production Photo Report for**

Lake Country Fire and Rescue, WI Job# 37991

Status as of November 17, 2023

In this report your cab began initial assembly, the forward body module remained staged, and the rear body module began the paint process. In the next report your cab may continue initial assembly, the forward body module may remain staged, and the rear body module may continue through paint.