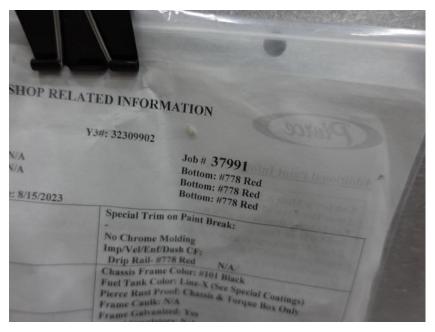

## **In-Production Photo Report for**

Lake Country Fire and Rescue, WI Job# 37991

Status as of November 17, 2023

In this report your cab began initial assembly, the forward body module remained staged, and the rear body module began the paint process. In the next report your cab may continue initial assembly, the forward body module may remain staged, and the rear body module may continue through paint.