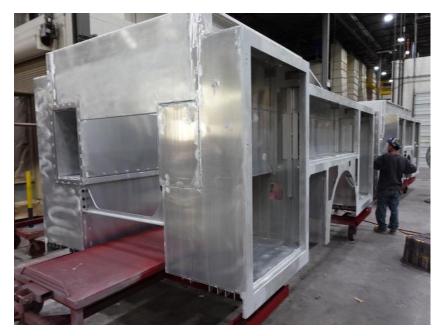

## **In-Production Photo Report for**

Lake Country Fire and Rescue, WI Job# 37991

Status as of November 17, 2023

In this report your cab began initial assembly, the forward body module remained staged, and the rear body module began the paint process. In the next report your cab may continue initial assembly, the forward body module may remain staged, and the rear body module may continue through paint.