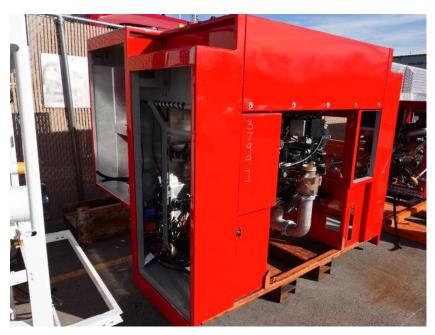

## **In-Production Photo Report for**

Lake Country Fire and Rescue, WI Job# 37991

Status as of November 17, 2023

In this report your cab began initial assembly, the forward body module remained staged, and the rear body module began the paint process. In the next report your cab may continue initial assembly, the forward body module may remain staged, and the rear body module may continue through paint.