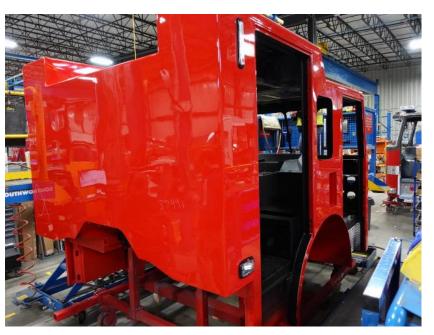

## **In-Production Photo Report for**

Lake Country Fire and Rescue, WI Job# 37991

Status as of November 17, 2023

In this report your cab began initial assembly, the forward body module remained staged, and the rear body module began the paint process. In the next report your cab may continue initial assembly, the forward body module may remain staged, and the rear body module may continue through paint.