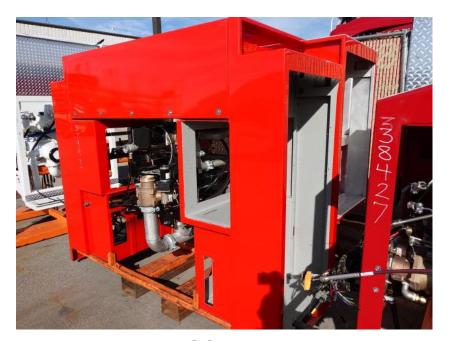

## **In-Production Photo Report for**

Lake Country Fire and Rescue, WI Job# 37991

Status as of November 17, 2023

In this report your cab began initial assembly, the forward body module remained staged, and the rear body module began the paint process. In the next report your cab may continue initial assembly, the forward body module may remain staged, and the rear body module may continue through paint.