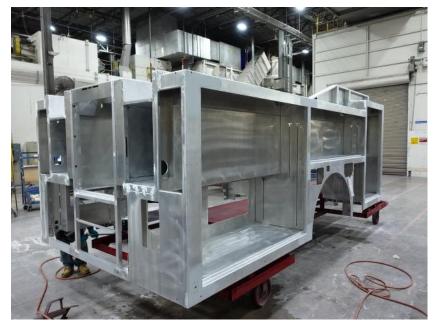

## **In-Production Photo Report for**

Lake Country Fire and Rescue, WI Job# 37991

Status as of November 17, 2023

In this report your cab began initial assembly, the forward body module remained staged, and the rear body module began the paint process. In the next report your cab may continue initial assembly, the forward body module may remain staged, and the rear body module may continue through paint.