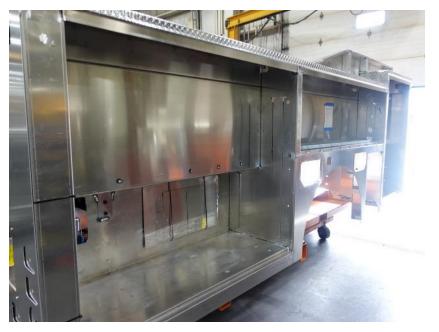

## **In-Production Photo Report for**

Lake Country Fire and Rescue, WI Job# 37991

Status as of October 27, 2023

In this report your cab remained staged to continue the paint process, the forward body module completed paint then plumbing began installation, and the body began fabrication. In the next report your cab may begin the paint process, the forward body module may continue initial assembly, and the rear body module may complete fabrication.