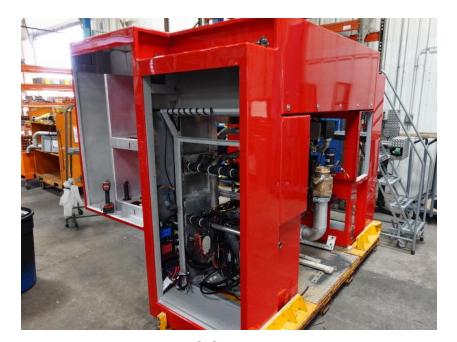

## **In-Production Photo Report for**

Lake Country Fire and Rescue, WI Job# 37991

Status as of October 27, 2023

In this report your cab remained staged to continue the paint process, the forward body module completed paint then plumbing began installation, and the body began fabrication. In the next report your cab may begin the paint process, the forward body module may continue initial assembly, and the rear body module may complete fabrication.