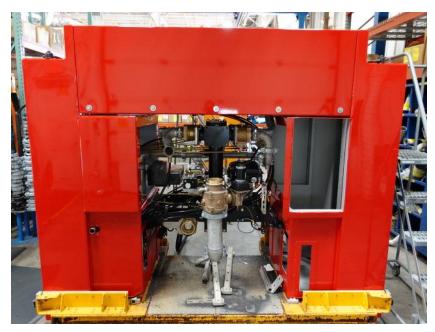

## **In-Production Photo Report for**

Lake Country Fire and Rescue, WI Job# 37991

Status as of October 27, 2023

In this report your cab remained staged to continue the paint process, the forward body module completed paint then plumbing began installation, and the body began fabrication. In the next report your cab may begin the paint process, the forward body module may continue initial assembly, and the rear body module may complete fabrication.