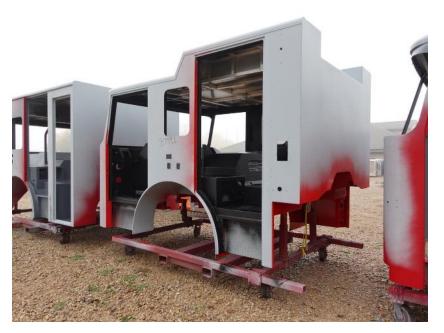

## **In-Production Photo Report for**

Lake Country Fire and Rescue, WI Job# 37991

Status as of October 27, 2023

In this report your cab remained staged to continue the paint process, the forward body module completed paint then plumbing began installation, and the body began fabrication. In the next report your cab may begin the paint process, the forward body module may continue initial assembly, and the rear body module may complete fabrication.