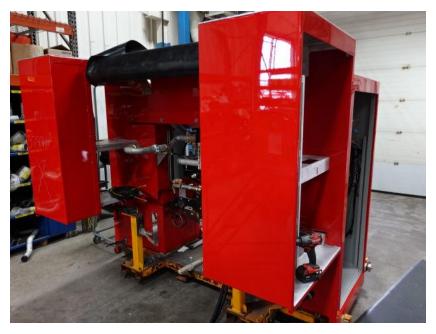

## **In-Production Photo Report for**

Lake Country Fire and Rescue, WI Job# 37991

Status as of October 27, 2023

In this report your cab remained staged to continue the paint process, the forward body module completed paint then plumbing began installation, and the body began fabrication. In the next report your cab may begin the paint process, the forward body module may continue initial assembly, and the rear body module may complete fabrication.