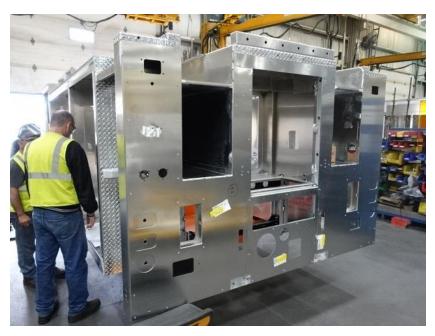

## **In-Production Photo Report for**

Lake Country Fire and Rescue, WI Job# 37991

Status as of October 27, 2023

In this report your cab remained staged to continue the paint process, the forward body module completed paint then plumbing began installation, and the body began fabrication. In the next report your cab may begin the paint process, the forward body module may continue initial assembly, and the rear body module may complete fabrication.