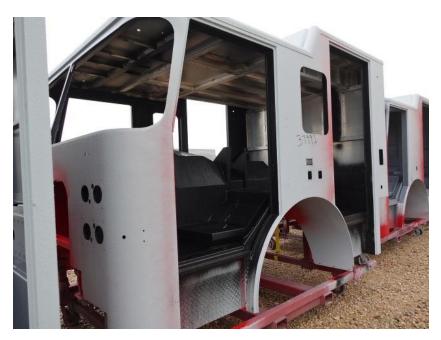

## **In-Production Photo Report for**

Lake Country Fire and Rescue, WI Job# 37991

Status as of October 27, 2023

In this report your cab remained staged to continue the paint process, the forward body module completed paint then plumbing began installation, and the body began fabrication. In the next report your cab may begin the paint process, the forward body module may continue initial assembly, and the rear body module may complete fabrication.