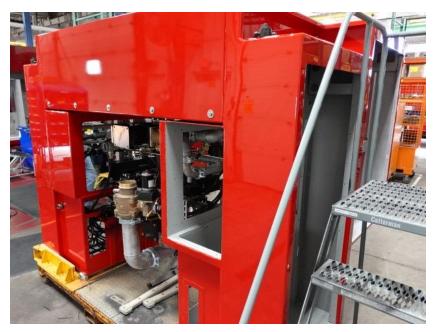

## **In-Production Photo Report for**

Lake Country Fire and Rescue, WI Job# 37991

Status as of October 27, 2023

In this report your cab remained staged to continue the paint process, the forward body module completed paint then plumbing began installation, and the body began fabrication. In the next report your cab may begin the paint process, the forward body module may continue initial assembly, and the rear body module may complete fabrication.