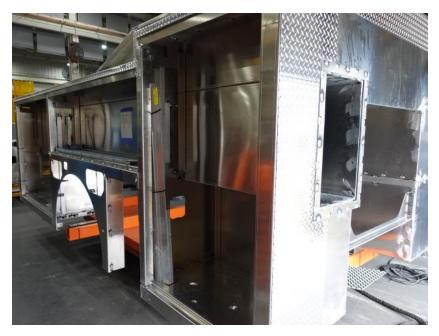

## **In-Production Photo Report for**

Lake Country Fire and Rescue, WI Job# 37991

Status as of October 27, 2023

In this report your cab remained staged to continue the paint process, the forward body module completed paint then plumbing began installation, and the body began fabrication. In the next report your cab may begin the paint process, the forward body module may continue initial assembly, and the rear body module may complete fabrication.