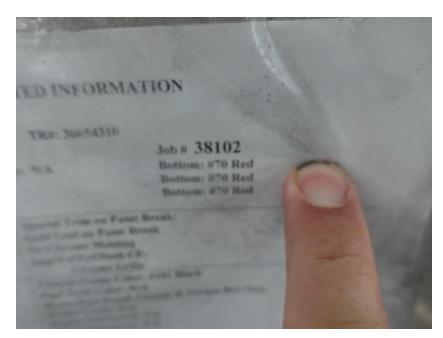

**In-Production Photo Report for** Kilbourn Volunteer Fire Department, WI Job# 38102

Status as of September 22, 2023

In this report your cab completed paint and was staged, the pump house remained staged, the torque box remained staged (no photos), and the front and rear body modules began the paint process. In the next report your cab may remain staged to begin initial assembly, the pump house may remain staged, and the front and rear body modules may continue through paint.