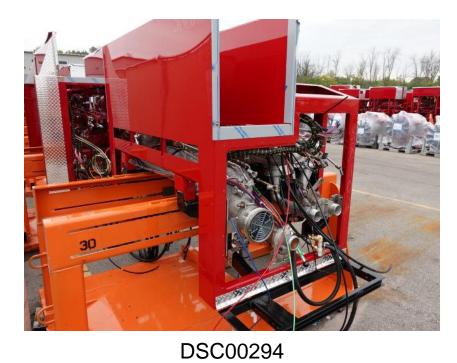

**In-Production Photo Report for** Kilbourn Volunteer Fire Department, WI Job# 38102

Status as of September 22, 2023

In this report your cab completed paint and was staged, the pump house remained staged, the torque box remained staged (no photos), and the front and rear body modules began the paint process. In the next report your cab may remain staged to begin initial assembly, the pump house may remain staged, and the front and rear body modules may continue through paint.