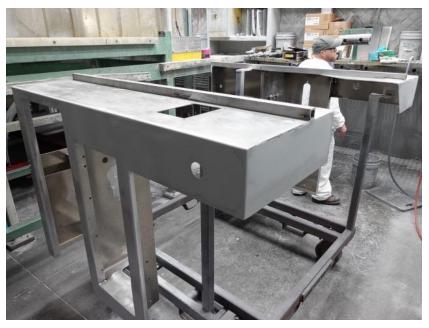

**In-Production Photo Report for** Kilbourn Volunteer Fire Department, WI Job# 38102

Status as of September 22, 2023

In this report your cab completed paint and was staged, the pump house remained staged, the torque box remained staged (no photos), and the front and rear body modules began the paint process. In the next report your cab may remain staged to begin initial assembly, the pump house may remain staged, and the front and rear body modules may continue through paint.