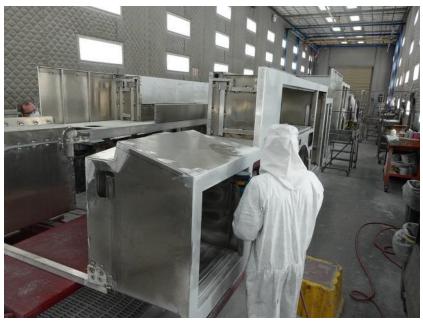

**In-Production Photo Report for** Kilbourn Volunteer Fire Department, WI Job# 38102

Status as of September 22, 2023

In this report your cab completed paint and was staged, the pump house remained staged, the torque box remained staged (no photos), and the front and rear body modules began the paint process. In the next report your cab may remain staged to begin initial assembly, the pump house may remain staged, and the front and rear body modules may continue through paint.