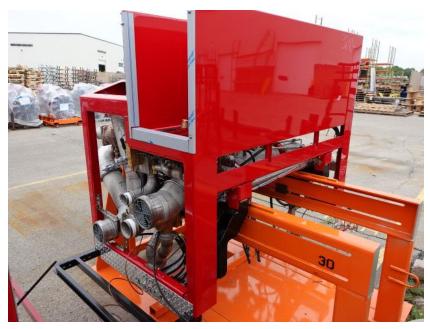

**In-Production Photo Report for** Kilbourn Volunteer Fire Department, WI Job# 38102

Status as of September 22, 2023

In this report your cab completed paint and was staged, the pump house remained staged, the torque box remained staged (no photos), and the front and rear body modules began the paint process. In the next report your cab may remain staged to begin initial assembly, the pump house may remain staged, and the front and rear body modules may continue through paint.