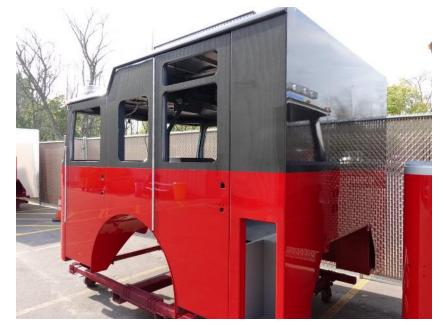

**In-Production Photo Report for** Kilbourn Volunteer Fire Department, WI Job# 38102

Status as of September 22, 2023

In this report your cab completed paint and was staged, the pump house remained staged, the torque box remained staged (no photos), and the front and rear body modules began the paint process. In the next report your cab may remain staged to begin initial assembly, the pump house may remain staged, and the front and rear body modules may continue through paint.