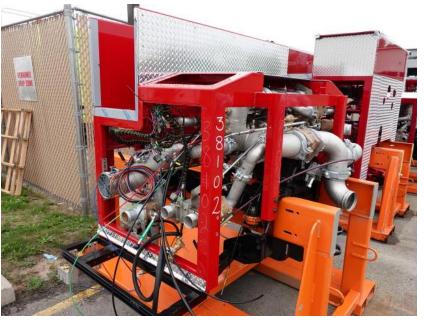

**In-Production Photo Report for** Kilbourn Volunteer Fire Department, WI Job# 38102

Status as of September 22, 2023

In this report your cab completed paint and was staged, the pump house remained staged, the torque box remained staged (no photos), and the front and rear body modules began the paint process. In the next report your cab may remain staged to begin initial assembly, the pump house may remain staged, and the front and rear body modules may continue through paint.