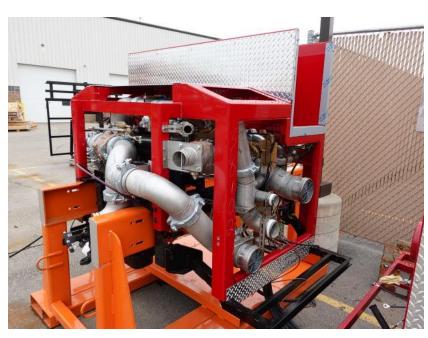

**In-Production Photo Report for** Kilbourn Volunteer Fire Department, WI Job# 38102

Status as of September 22, 2023

In this report your cab completed paint and was staged, the pump house remained staged, the torque box remained staged (no photos), and the front and rear body modules began the paint process. In the next report your cab may remain staged to begin initial assembly, the pump house may remain staged, and the front and rear body modules may continue through paint.