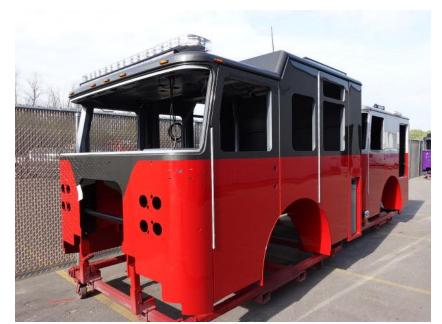

**In-Production Photo Report for** Kilbourn Volunteer Fire Department, WI Job# 38102

Status as of September 22, 2023

In this report your cab completed paint and was staged, the pump house remained staged, the torque box remained staged (no photos), and the front and rear body modules began the paint process. In the next report your cab may remain staged to begin initial assembly, the pump house may remain staged, and the front and rear body modules may continue through paint.