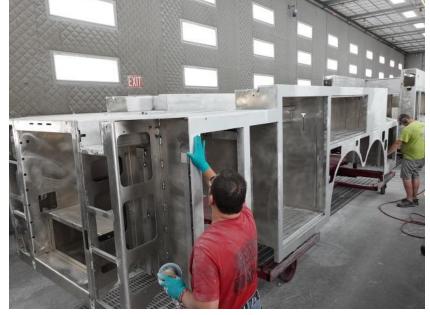

**In-Production Photo Report for** Kilbourn Volunteer Fire Department, WI Job# 38102

Status as of September 22, 2023

In this report your cab completed paint and was staged, the pump house remained staged, the torque box remained staged (no photos), and the front and rear body modules began the paint process. In the next report your cab may remain staged to begin initial assembly, the pump house may remain staged, and the front and rear body modules may continue through paint.