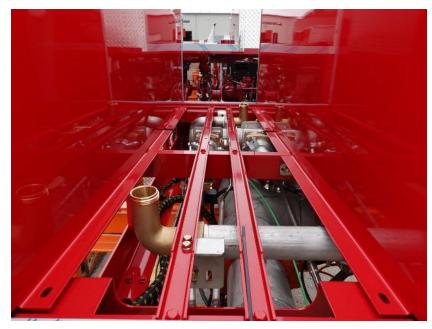

**In-Production Photo Report for** Kilbourn Volunteer Fire Department, WI Job# 38102

Status as of September 22, 2023

In this report your cab completed paint and was staged, the pump house remained staged, the torque box remained staged (no photos), and the front and rear body modules began the paint process. In the next report your cab may remain staged to begin initial assembly, the pump house may remain staged, and the front and rear body modules may continue through paint.