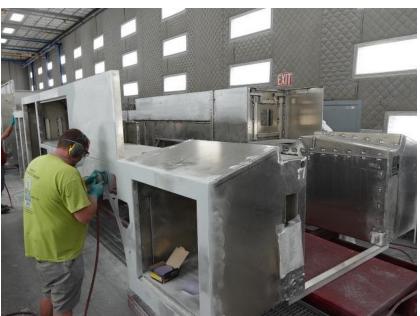

**In-Production Photo Report for** Kilbourn Volunteer Fire Department, WI Job# 38102

Status as of September 22, 2023

In this report your cab completed paint and was staged, the pump house remained staged, the torque box remained staged (no photos), and the front and rear body modules began the paint process. In the next report your cab may remain staged to begin initial assembly, the pump house may remain staged, and the front and rear body modules may continue through paint.