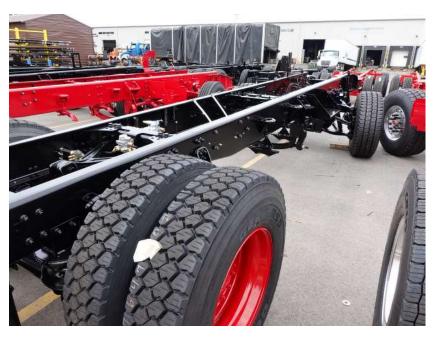

## **In-Production Photo Report for**

Racine Fire Department, WI Job# 37647-02

Status as of July 21, 2023

In this report the cab remained staged to continue initial assembly, the frame build began, the pump house remained staged, and the body completed initial assembly and was staged. In the next report, the cab may continue initial assembly, the frame build may continue, and the pump house and body may remain staged.