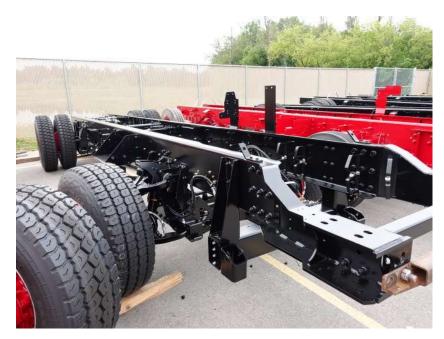

## **In-Production Photo Report for**

Racine Fire Department, WI Job# 37647-02

Status as of July 21, 2023

In this report the cab remained staged to continue initial assembly, the frame build began, the pump house remained staged, and the body completed initial assembly and was staged. In the next report, the cab may continue initial assembly, the frame build may continue, and the pump house and body may remain staged.