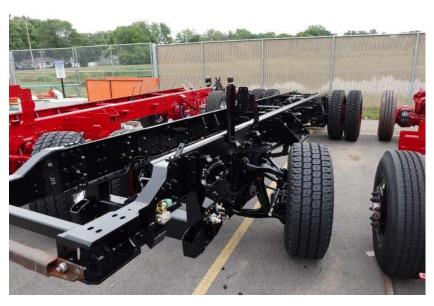

## **In-Production Photo Report for**

Racine Fire Department, WI Job# 37647-02

Status as of July 21, 2023

In this report the cab remained staged to continue initial assembly, the frame build began, the pump house remained staged, and the body completed initial assembly and was staged. In the next report, the cab may continue initial assembly, the frame build may continue, and the pump house and body may remain staged.