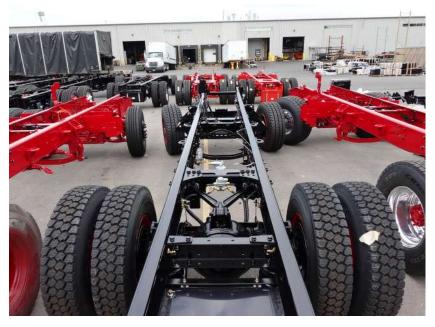

## **In-Production Photo Report for**

Racine Fire Department, WI Job# 37647-02

Status as of July 21, 2023

In this report the cab remained staged to continue initial assembly, the frame build began, the pump house remained staged, and the body completed initial assembly and was staged. In the next report, the cab may continue initial assembly, the frame build may continue, and the pump house and body may remain staged.