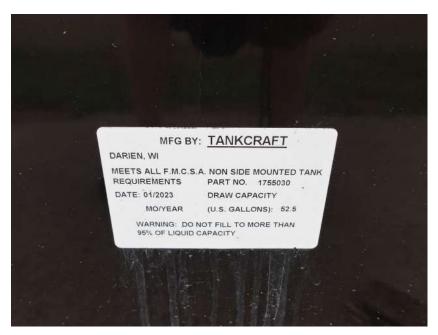

## **In-Production Photo Report for**

Racine Fire Department, WI Job# 37647-02

Status as of July 21, 2023

In this report the cab remained staged to continue initial assembly, the frame build began, the pump house remained staged, and the body completed initial assembly and was staged. In the next report, the cab may continue initial assembly, the frame build may continue, and the pump house and body may remain staged.