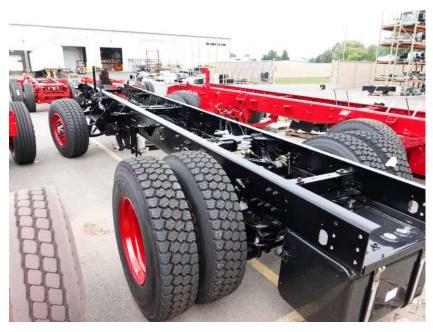

## **In-Production Photo Report for**

Racine Fire Department, WI Job# 37647-02

Status as of July 21, 2023

In this report the cab remained staged to continue initial assembly, the frame build began, the pump house remained staged, and the body completed initial assembly and was staged. In the next report, the cab may continue initial assembly, the frame build may continue, and the pump house and body may remain staged.