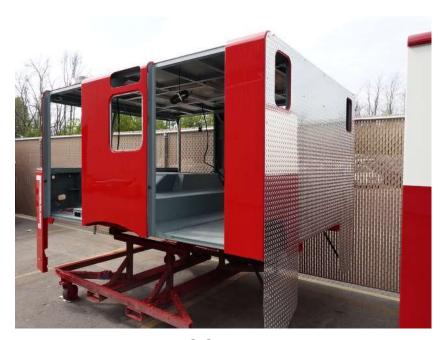

## **In-Production Photo Report for**

Racine Fire Department, WI Job# 37647-02

Status as of July 21, 2023

In this report the cab remained staged to continue initial assembly, the frame build began, the pump house remained staged, and the body completed initial assembly and was staged. In the next report, the cab may continue initial assembly, the frame build may continue, and the pump house and body may remain staged.