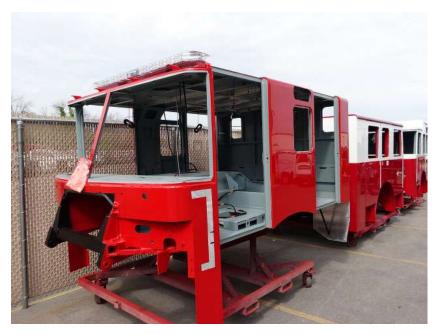

## **In-Production Photo Report for**

Racine Fire Department, WI Job# 37647-02

Status as of July 21, 2023

In this report the cab remained staged to continue initial assembly, the frame build began, the pump house remained staged, and the body completed initial assembly and was staged. In the next report, the cab may continue initial assembly, the frame build may continue, and the pump house and body may remain staged.