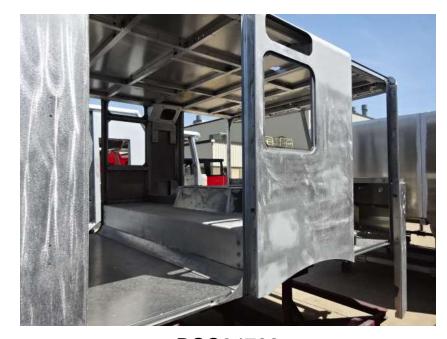

## Photo Album for Racine Fire Department, WI Job 37647-02 June 02, 2023

In this report your cab was staged to continue through paint, while the body began fabrication. In the next report your cab may continue through paint while the body may continue the fabrication process.