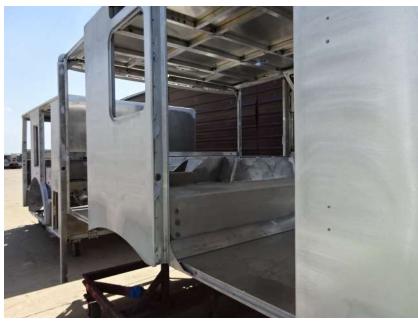

## Photo Album for Racine Fire Department, WI Job 37647-02 June 02, 2023

In this report your cab was staged to continue through paint, while the body began fabrication. In the next report your cab may continue through paint while the body may continue the fabrication process.