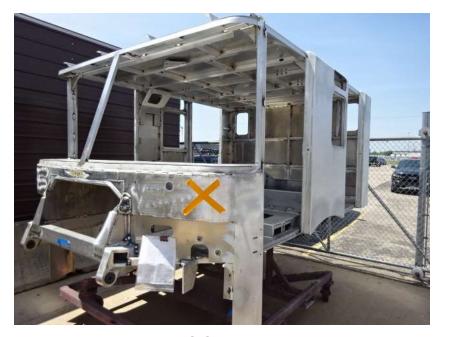

## Photo Album for Racine Fire Department, WI Job 37647-02 June 02, 2023

In this report your cab was staged to continue through paint, while the body began fabrication. In the next report your cab may continue through paint while the body may continue the fabrication process.