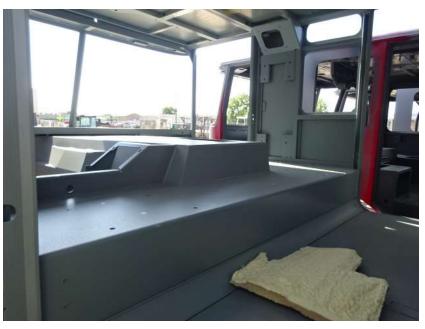

## Photo Album for Racine Fire Department, WI Job 37647-01 June 09, 2023

In this report your cab was staged to continue the paint process, the pump house continued initial assembly, and the body began the paint process. In the next report your cab may continue the paint process, the pump house may be painted, and the body may continue through paint.