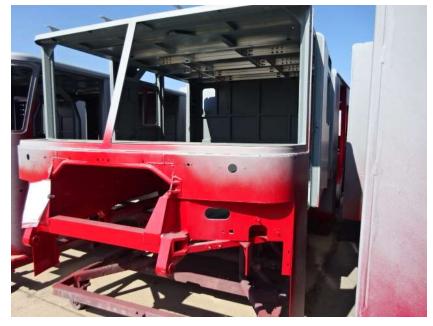

## Photo Album for Racine Fire Department, WI Job 37647-01 June 09, 2023

In this report your cab was staged to continue the paint process, the pump house continued initial assembly, and the body began the paint process. In the next report your cab may continue the paint process, the pump house may be painted, and the body may continue through paint.