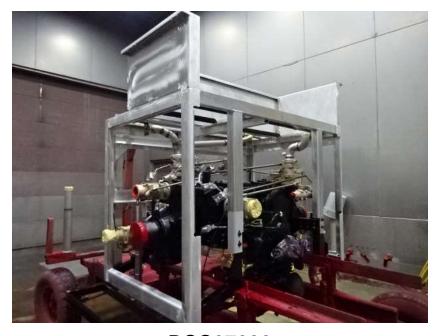

## Photo Album for Racine Fire Department, WI Job 37647-01 June 09, 2023

In this report your cab was staged to continue the paint process, the pump house continued initial assembly, and the body began the paint process. In the next report your cab may continue the paint process, the pump house may be painted, and the body may continue through paint.