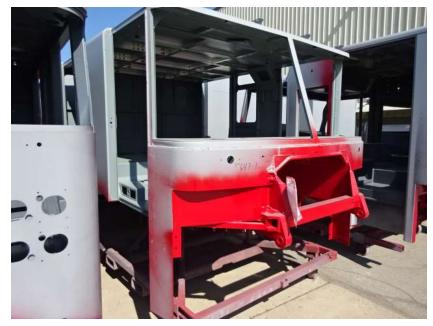

## Photo Album for Racine Fire Department, WI Job 37647-01 June 09, 2023

In this report your cab was staged to continue the paint process, the pump house continued initial assembly, and the body began the paint process. In the next report your cab may continue the paint process, the pump house may be painted, and the body may continue through paint.