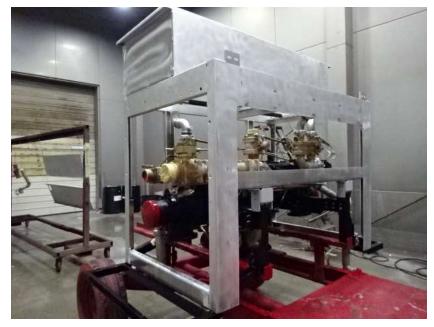

## Photo Album for Racine Fire Department, WI Job 37647-01 June 09, 2023

In this report your cab was staged to continue the paint process, the pump house continued initial assembly, and the body began the paint process. In the next report your cab may continue the paint process, the pump house may be painted, and the body may continue through paint.