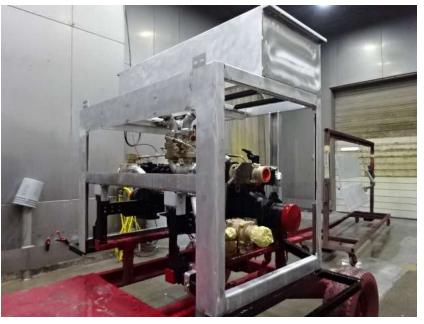

## Photo Album for Racine Fire Department, WI Job 37647-01 June 09, 2023

In this report your cab was staged to continue the paint process, the pump house continued initial assembly, and the body began the paint process. In the next report your cab may continue the paint process, the pump house may be painted, and the body may continue through paint.