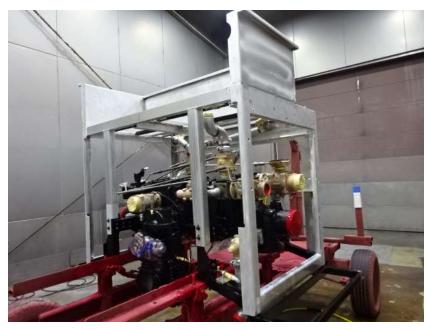

## Photo Album for Racine Fire Department, WI Job 37647-01 June 09, 2023

In this report your cab was staged to continue the paint process, the pump house continued initial assembly, and the body began the paint process. In the next report your cab may continue the paint process, the pump house may be painted, and the body may continue through paint.