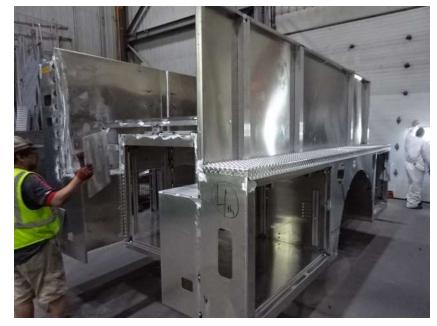

## Photo Album for Racine Fire Department, WI Job 37647-01 June 09, 2023

In this report your cab was staged to continue the paint process, the pump house continued initial assembly, and the body began the paint process. In the next report your cab may continue the paint process, the pump house may be painted, and the body may continue through paint.