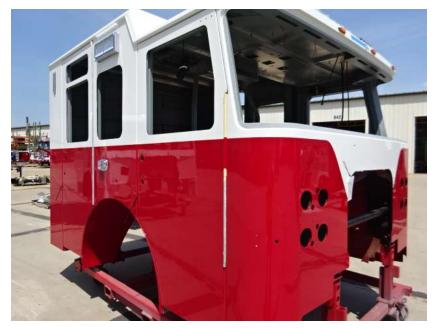

## Photo Album for Denison Fire Department, IA Job 37720 June 02, 2023

In this report your cab began initial assembly, the frame build began, the pump house completed initial assembly and was staged, and the body continued through paint. In the next report your cab may continue initial assembly, the pump house may remain staged, and the body may continue the paint process.