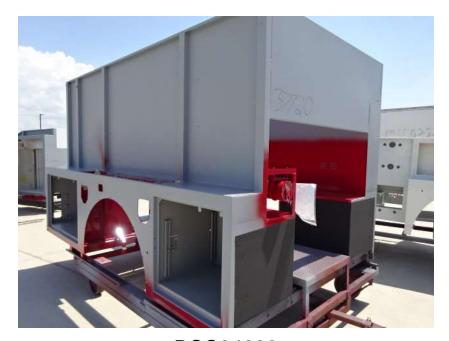

## Photo Album for Denison Fire Department, IA Job 37720 June 02, 2023

In this report your cab began initial assembly, the frame build began, the pump house completed initial assembly and was staged, and the body continued through paint. In the next report your cab may continue initial assembly, the pump house may remain staged, and the body may continue the paint process.