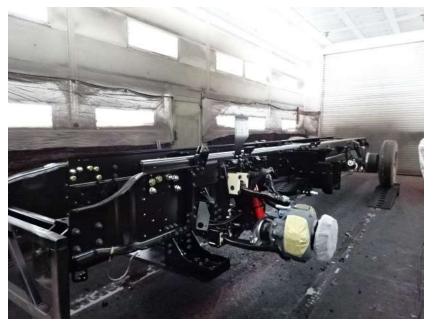

## Photo Album for Denison Fire Department, IA Job 37720 June 02, 2023

In this report your cab began initial assembly, the frame build began, the pump house completed initial assembly and was staged, and the body continued through paint. In the next report your cab may continue initial assembly, the pump house may remain staged, and the body may continue the paint process.