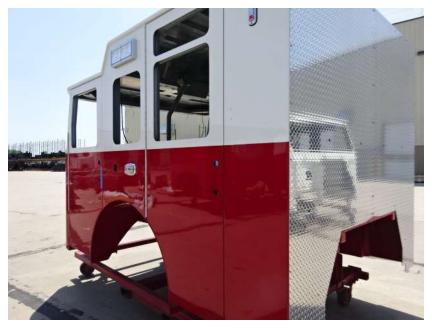

## Photo Album for Denison Fire Department, IA Job 37720 June 02, 2023

In this report your cab began initial assembly, the frame build began, the pump house completed initial assembly and was staged, and the body continued through paint. In the next report your cab may continue initial assembly, the pump house may remain staged, and the body may continue the paint process.

DSC01420

DSC01422 © 2005 - 2023 Fire & Safety Consulting, LLC Neenah, Wisconsin 54956

DSC01000

© 2005 - 2023 Fire & Safety Consulting, LLC Neenah, Wisconsin 54956

DSC01001

DSC01004

DSC01172 © 2005 - 2023 Fire & Safety Consulting, LLC Neenah, Wisconsin 54956