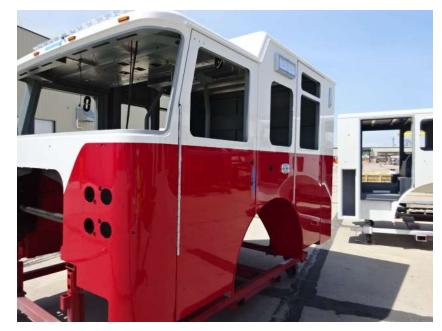

## Photo Album for Denison Fire Department, IA Job 37720 June 02, 2023

In this report your cab began initial assembly, the frame build began, the pump house completed initial assembly and was staged, and the body continued through paint. In the next report your cab may continue initial assembly, the pump house may remain staged, and the body may continue the paint process.

DSC01420

DSC01422 © 2005 - 2023 Fire & Safety Consulting, LLC Neenah, Wisconsin 54956

DSC01000

© 2005 - 2023 Fire & Safety Consulting, LLC Neenah, Wisconsin 54956

DSC01001

DSC01004

DSC01172 © 2005 - 2023 Fire & Safety Consulting, LLC Neenah, Wisconsin 54956