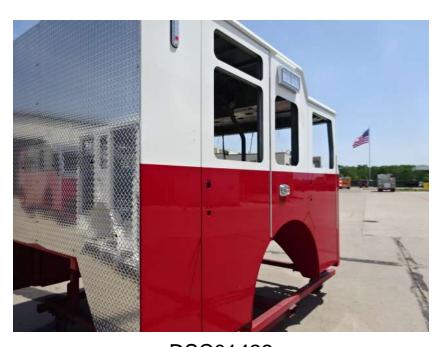

## Photo Album for Denison Fire Department, IA Job 37720 June 02, 2023

In this report your cab began initial assembly, the frame build began, the pump house completed initial assembly and was staged, and the body continued through paint. In the next report your cab may continue initial assembly, the pump house may remain staged, and the body may continue the paint process.

DSC01420

DSC01422 © 2005 - 2023 Fire & Safety Consulting, LLC Neenah, Wisconsin 54956

DSC01000

© 2005 - 2023 Fire & Safety Consulting, LLC Neenah, Wisconsin 54956

DSC01001

DSC01004

DSC01172 © 2005 - 2023 Fire & Safety Consulting, LLC Neenah, Wisconsin 54956