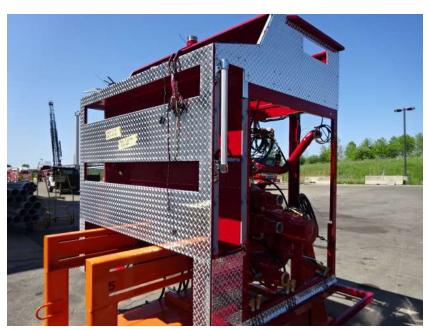

## Photo Album for Denison Fire Department, IA Job 37720 May 26, 2023

In this report your cab remained staged, your pump house continued initial assembly, and the body began the paint process. In the next report your cab may begin initial assembly, the pump house may be staged, and the body may continue through paint.