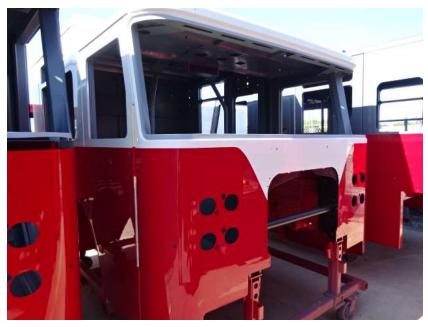

## Photo Album for Denison Fire Department, IA Job 37720 May 26, 2023

In this report your cab remained staged, your pump house continued initial assembly, and the body began the paint process. In the next report your cab may begin initial assembly, the pump house may be staged, and the body may continue through paint.