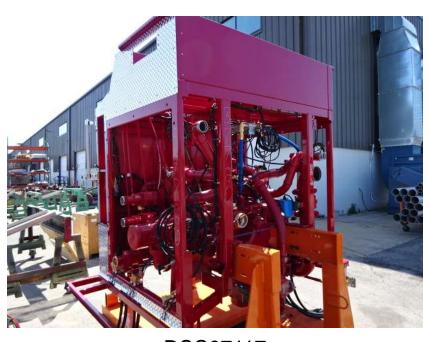

## Photo Album for Denison Fire Department, IA Job 37720 May 26, 2023

In this report your cab remained staged, your pump house continued initial assembly, and the body began the paint process. In the next report your cab may begin initial assembly, the pump house may be staged, and the body may continue through paint.

DSC04742

DSC04744 © 2005 - 2023 Fire & Safety Consulting, LLC Neenah, Wisconsin 54956

DSC07115

DSC07117 © 2005 - 2023 Fire & Safety Consulting, LLC Neenah, Wisconsin 54956

DSC07116

DSC07119

DSC07181

© 2005 - 2023 Fire & Safety Consulting, LLC Neenah, Wisconsin 54956