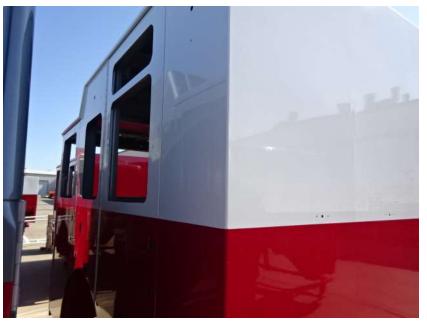

## Photo Album for Denison Fire Department, IA Job 37720 May 26, 2023

In this report your cab remained staged, your pump house continued initial assembly, and the body began the paint process. In the next report your cab may begin initial assembly, the pump house may be staged, and the body may continue through paint.