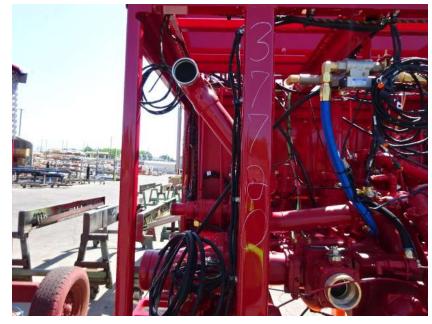

## Photo Album for Denison Fire Department, IA Job 37720 May 26, 2023

In this report your cab remained staged, your pump house continued initial assembly, and the body began the paint process. In the next report your cab may begin initial assembly, the pump house may be staged, and the body may continue through paint.