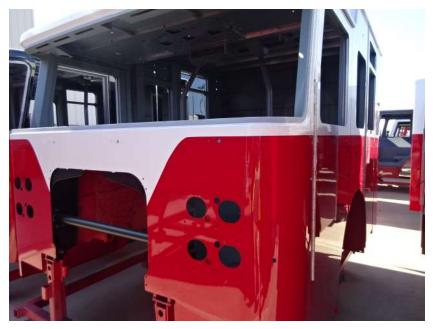

## Photo Album for Denison Fire Department, IA Job 37720 May 26, 2023

In this report your cab remained staged, your pump house continued initial assembly, and the body began the paint process. In the next report your cab may begin initial assembly, the pump house may be staged, and the body may continue through paint.