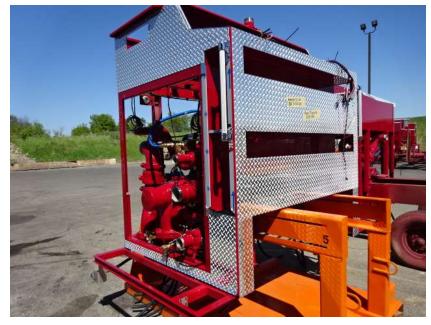

## Photo Album for Denison Fire Department, IA Job 37720 May 26, 2023

In this report your cab remained staged, your pump house continued initial assembly, and the body began the paint process. In the next report your cab may begin initial assembly, the pump house may be staged, and the body may continue through paint.

DSC07183

DSC07184

http://reliantfire.com/

An Oshkosh Corporation Company

©2005- 2023 Fire & Safety Consulting, LLC Neenah, Wisconsin 54956