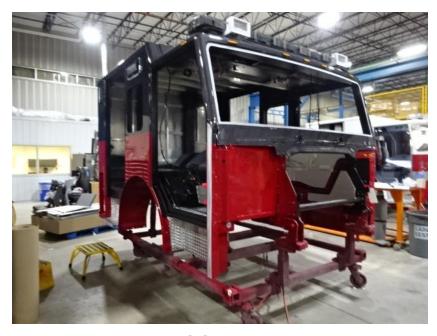

## Photo Album for Johnston Grimes Metropolitan Fire, IA Job 35109 December 18, 2020

In this report your cab started assembly while the frame was built, the pump house is staged, and the body completed paint. In your next report your cab may make progress in assembly while the chassis continues assembly, the pump house is staged and the body may begin initial assembly.