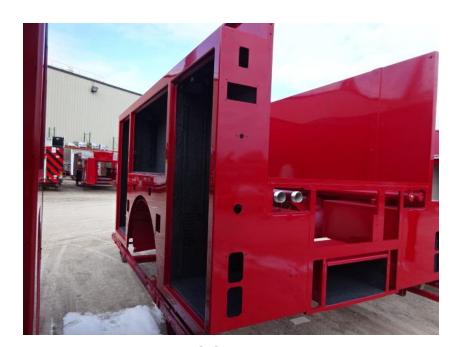

## Photo Album for Johnston Grimes Metropolitan Fire, IA Job 35109 December 18, 2020

In this report your cab started assembly while the frame was built, the pump house is staged, and the body completed paint. In your next report your cab may make progress in assembly while the chassis continues assembly, the pump house is staged and the body may begin initial assembly.