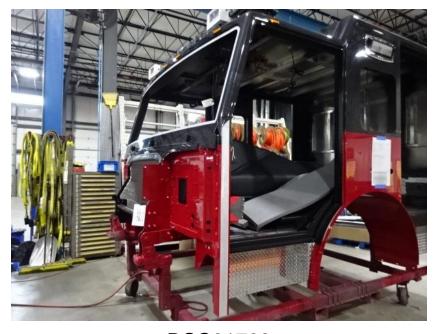

## Photo Album for Johnston Grimes Metropolitan Fire, IA Job 35109 December 18, 2020

In this report your cab started assembly while the frame was built, the pump house is staged, and the body completed paint. In your next report your cab may make progress in assembly while the chassis continues assembly, the pump house is staged and the body may begin initial assembly.