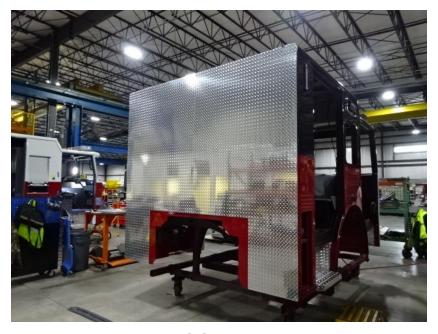

## Photo Album for Johnston Grimes Metropolitan Fire, IA Job 35109 December 18, 2020

In this report your cab started assembly while the frame was built, the pump house is staged, and the body completed paint. In your next report your cab may make progress in assembly while the chassis continues assembly, the pump house is staged and the body may begin initial assembly.