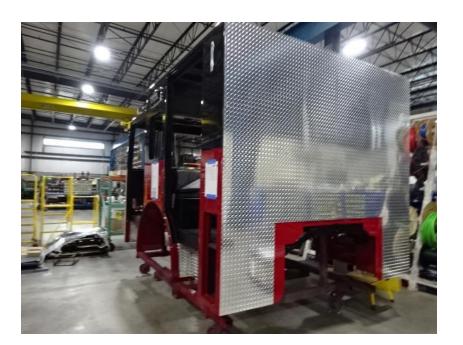

## Photo Album for Johnston Grimes Metropolitan Fire, IA Job 35109 December 18, 2020

In this report your cab started assembly while the frame was built, the pump house is staged, and the body completed paint. In your next report your cab may make progress in assembly while the chassis continues assembly, the pump house is staged and the body may begin initial assembly.