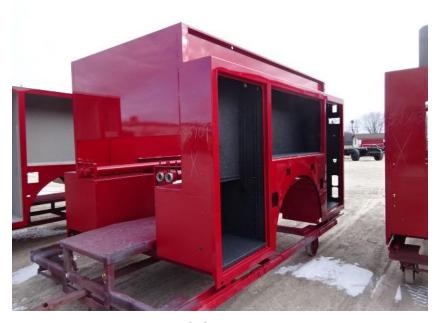

## Photo Album for Johnston Grimes Metropolitan Fire, IA Job 35109 December 18, 2020

In this report your cab started assembly while the frame was built, the pump house is staged, and the body completed paint. In your next report your cab may make progress in assembly while the chassis continues assembly, the pump house is staged and the body may begin initial assembly.