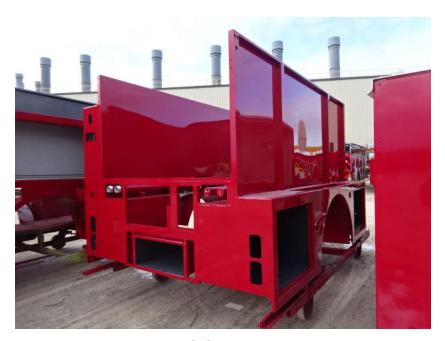

## Photo Album for Johnston Grimes Metropolitan Fire, IA Job 35109 December 18, 2020

In this report your cab started assembly while the frame was built, the pump house is staged, and the body completed paint. In your next report your cab may make progress in assembly while the chassis continues assembly, the pump house is staged and the body may begin initial assembly.