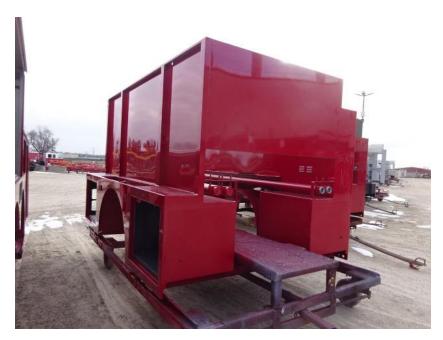

## Photo Album for Johnston Grimes Metropolitan Fire, IA Job 35109 December 18, 2020

In this report your cab started assembly while the frame was built, the pump house is staged, and the body completed paint. In your next report your cab may make progress in assembly while the chassis continues assembly, the pump house is staged and the body may begin initial assembly.