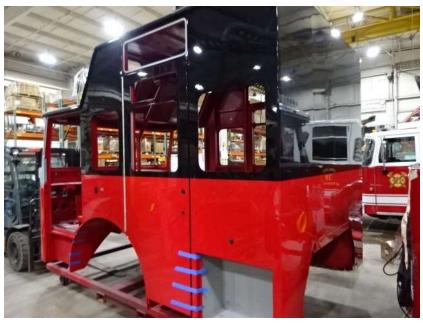

## Photo Album for Jesup Fire Department, IA Job 37538 March 03, 2023

In this report your cab continued through paint, the frame build began, and the body completed fabrication and began the paint process. In the next report your cab may continue the paint process, the frame build may continue, and your body may continue through paint.