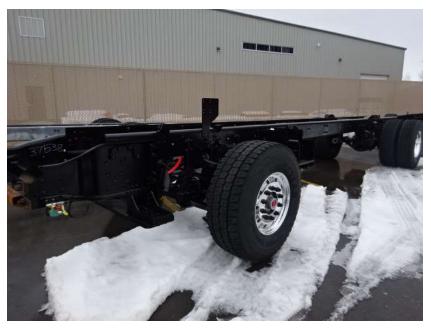

## Photo Album for Jesup Fire Department, IA Job 37538 March 03, 2023

In this report your cab continued through paint, the frame build began, and the body completed fabrication and began the paint process. In the next report your cab may continue the paint process, the frame build may continue, and your body may continue through paint.