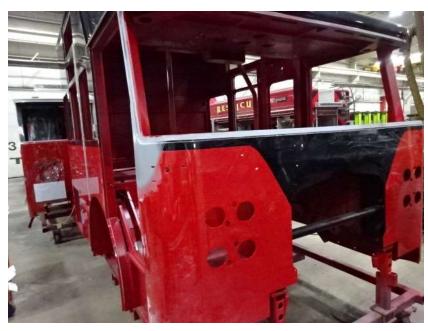

## Photo Album for Jesup Fire Department, IA Job 37538 March 03, 2023

In this report your cab continued through paint, the frame build began, and the body completed fabrication and began the paint process. In the next report your cab may continue the paint process, the frame build may continue, and your body may continue through paint.