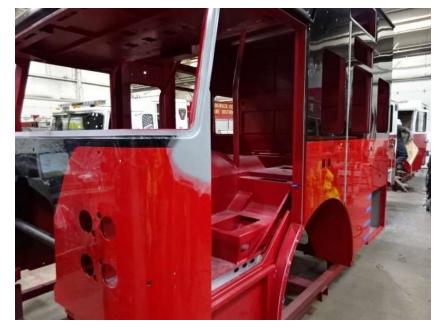

## Photo Album for Jesup Fire Department, IA Job 37538 March 03, 2023

In this report your cab continued through paint, the frame build began, and the body completed fabrication and began the paint process. In the next report your cab may continue the paint process, the frame build may continue, and your body may continue through paint.