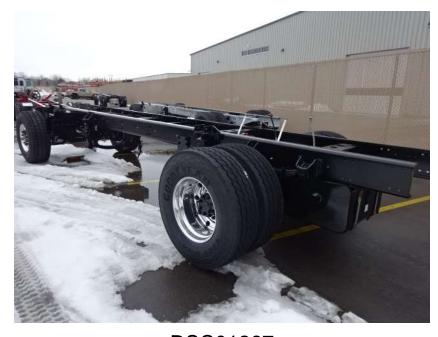

## Photo Album for Jesup Fire Department, IA Job 37538 March 03, 2023

In this report your cab continued through paint, the frame build began, and the body completed fabrication and began the paint process. In the next report your cab may continue the paint process, the frame build may continue, and your body may continue through paint.