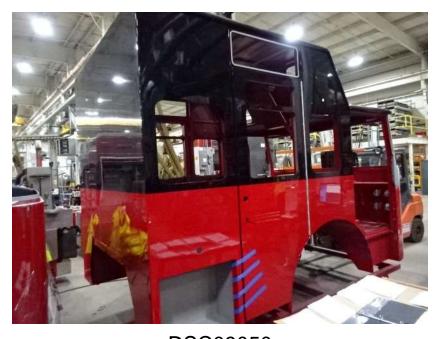

## Photo Album for Jesup Fire Department, IA Job 37538 March 03, 2023

In this report your cab continued through paint, the frame build began, and the body completed fabrication and began the paint process. In the next report your cab may continue the paint process, the frame build may continue, and your body may continue through paint.