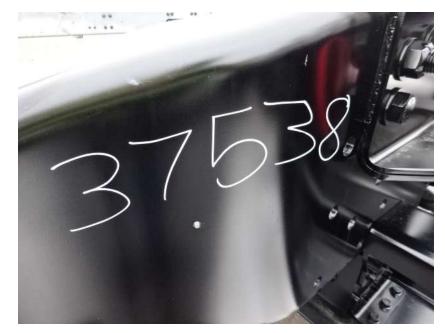

## Photo Album for Jesup Fire Department, IA Job 37538 March 03, 2023

In this report your cab continued through paint, the frame build began, and the body completed fabrication and began the paint process. In the next report your cab may continue the paint process, the frame build may continue, and your body may continue through paint.