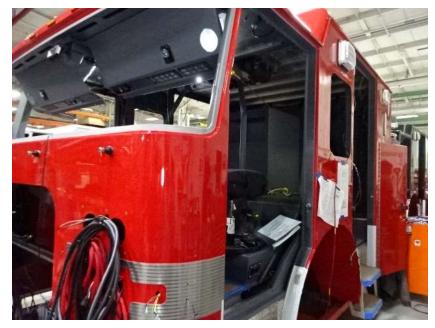

## Photo Album for Marion Fire Department, IA Job 37320 January 27, 2023

In this report the cab started initial assembly, the frame build continued, the pump house is staged, and the body is staged for initial assembly. In the next report the cab may continue initial assembly, the frame may be staged, the pump house may remain staged, and the body may begin initial assembly.