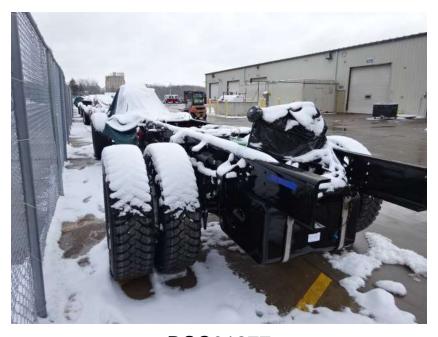

## Photo Album for Marion Fire Department, IA Job 37320 January 27, 2023

In this report the cab started initial assembly, the frame build continued, the pump house is staged, and the body is staged for initial assembly. In the next report the cab may continue initial assembly, the frame may be staged, the pump house may remain staged, and the body may begin initial assembly.