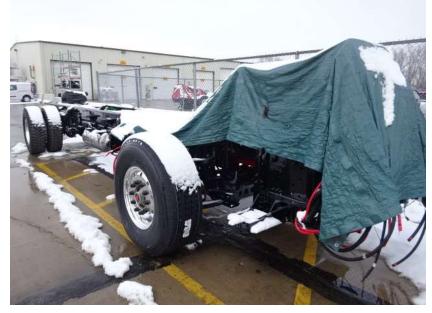

## Photo Album for Marion Fire Department, IA Job 37320 January 27, 2023

In this report the cab started initial assembly, the frame build continued, the pump house is staged, and the body is staged for initial assembly. In the next report the cab may continue initial assembly, the frame may be staged, the pump house may remain staged, and the body may begin initial assembly.