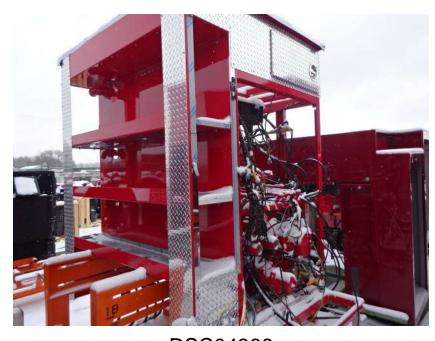

## Photo Album for Marion Fire Department, IA Job 37320 January 27, 2023

In this report the cab started initial assembly, the frame build continued, the pump house is staged, and the body is staged for initial assembly. In the next report the cab may continue initial assembly, the frame may be staged, the pump house may remain staged, and the body may begin initial assembly.