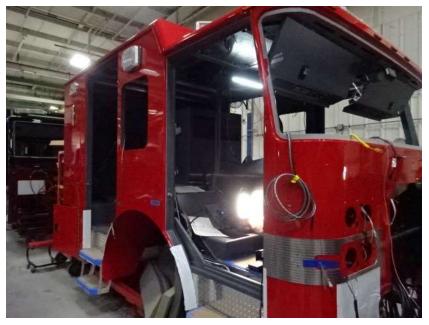

## Photo Album for Marion Fire Department, IA Job 37320 January 27, 2023

In this report the cab started initial assembly, the frame build continued, the pump house is staged, and the body is staged for initial assembly. In the next report the cab may continue initial assembly, the frame may be staged, the pump house may remain staged, and the body may begin initial assembly.