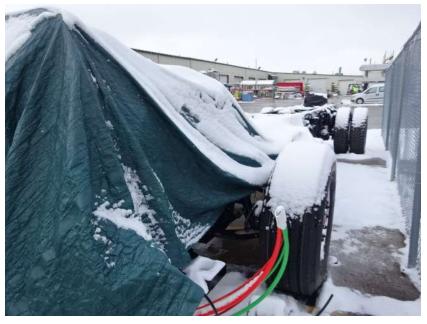

## Photo Album for Marion Fire Department, IA Job 37320 January 27, 2023

In this report the cab started initial assembly, the frame build continued, the pump house is staged, and the body is staged for initial assembly. In the next report the cab may continue initial assembly, the frame may be staged, the pump house may remain staged, and the body may begin initial assembly.