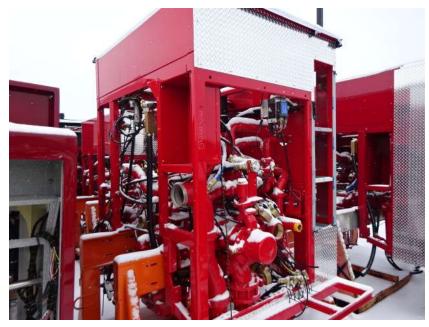

## Photo Album for Marion Fire Department, IA Job 37320 January 27, 2023

In this report the cab started initial assembly, the frame build continued, the pump house is staged, and the body is staged for initial assembly. In the next report the cab may continue initial assembly, the frame may be staged, the pump house may remain staged, and the body may begin initial assembly.