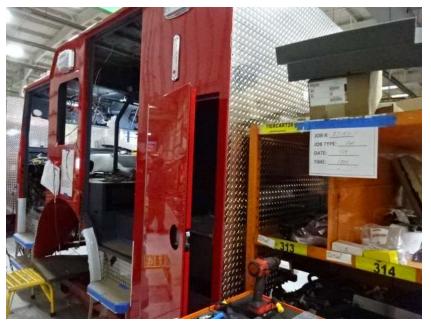

## Photo Album for Marion Fire Department, IA Job 37320 January 27, 2023

In this report the cab started initial assembly, the frame build continued, the pump house is staged, and the body is staged for initial assembly. In the next report the cab may continue initial assembly, the frame may be staged, the pump house may remain staged, and the body may begin initial assembly.