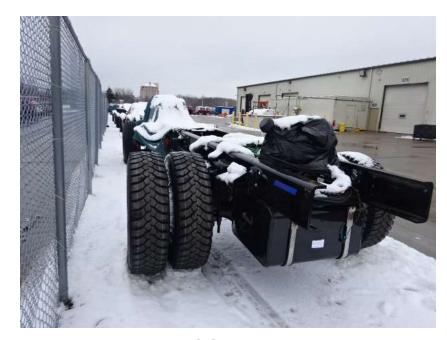

## Photo Album for Marion Fire Department, IA Job 37320 January 20, 2023

In this report the cab remained staged to begin initial assembly, the frame build continued, the pump house is staged, and the body completed the paint process. In the next report the cab may begin initial assembly, the frame may be staged, the pump house may remain staged, and the body may begin initial assembly.