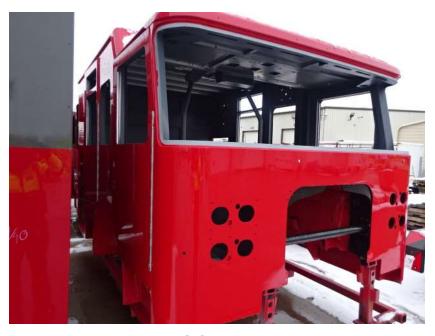

## Photo Album for Marion Fire Department, IA Job 37320 January 20, 2023

In this report the cab remained staged to begin initial assembly, the frame build continued, the pump house is staged, and the body completed the paint process. In the next report the cab may begin initial assembly, the frame may be staged, the pump house may remain staged, and the body may begin initial assembly.