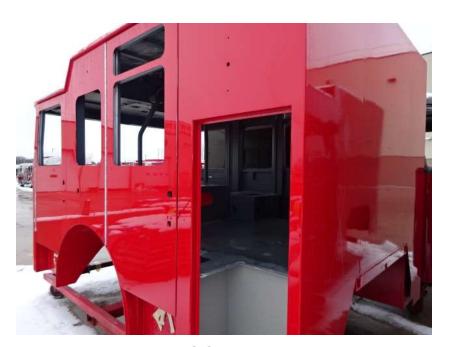

## Photo Album for Marion Fire Department, IA Job 37320 January 20, 2023

In this report the cab remained staged to begin initial assembly, the frame build continued, the pump house is staged, and the body completed the paint process. In the next report the cab may begin initial assembly, the frame may be staged, the pump house may remain staged, and the body may begin initial assembly.