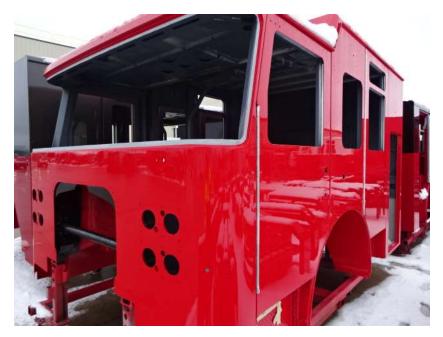

## Photo Album for Marion Fire Department, IA Job 37320 January 20, 2023

In this report the cab remained staged to begin initial assembly, the frame build continued, the pump house is staged, and the body completed the paint process. In the next report the cab may begin initial assembly, the frame may be staged, the pump house may remain staged, and the body may begin initial assembly.