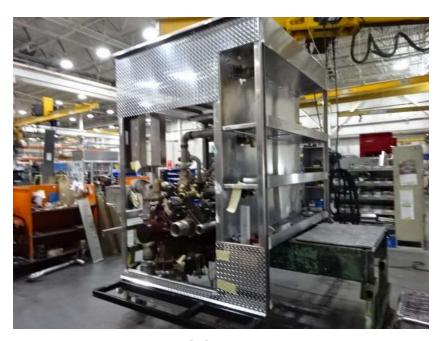

## Photo Album for Marion Fire Department, IA Job 37320 December 23, 2022

In this report your cab continued through paint, your pump house continued initial assembly, and your body began fabrication. In the next report your cab may continue the paint process, your pump house may continue initial assembly, and the body may continue fabrication.