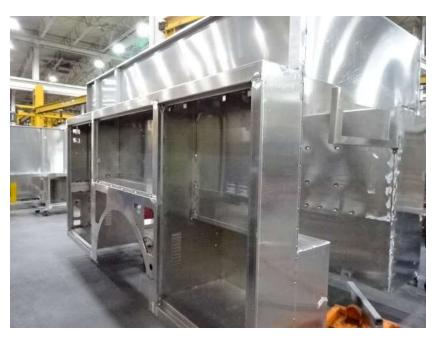

## Photo Album for Marion Fire Department, IA Job 37320 December 23, 2022

In this report your cab continued through paint, your pump house continued initial assembly, and your body began fabrication. In the next report your cab may continue the paint process, your pump house may continue initial assembly, and the body may continue fabrication.