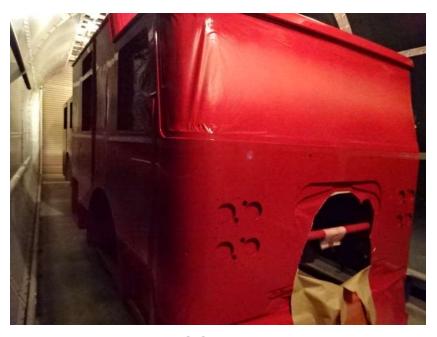

## Photo Album for Marion Fire Department, IA Job 37320 December 23, 2022

In this report your cab continued through paint, your pump house continued initial assembly, and your body began fabrication. In the next report your cab may continue the paint process, your pump house may continue initial assembly, and the body may continue fabrication.