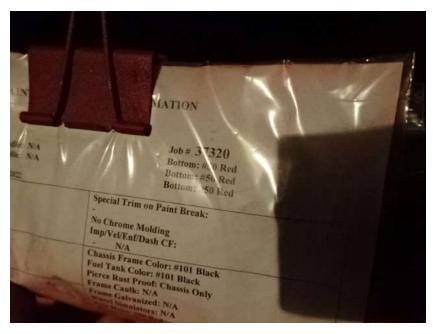

## Photo Album for Marion Fire Department, IA Job 37320 December 23, 2022

In this report your cab continued through paint, your pump house continued initial assembly, and your body began fabrication. In the next report your cab may continue the paint process, your pump house may continue initial assembly, and the body may continue fabrication.