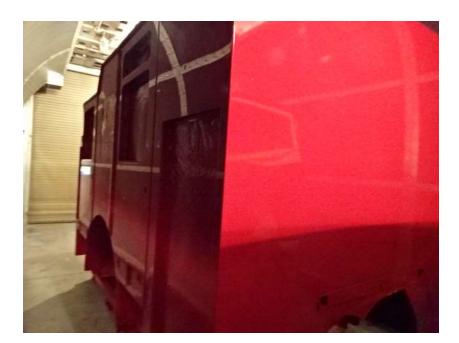

## Photo Album for Marion Fire Department, IA Job 37320 December 23, 2022

In this report your cab continued through paint, your pump house continued initial assembly, and your body began fabrication. In the next report your cab may continue the paint process, your pump house may continue initial assembly, and the body may continue fabrication.