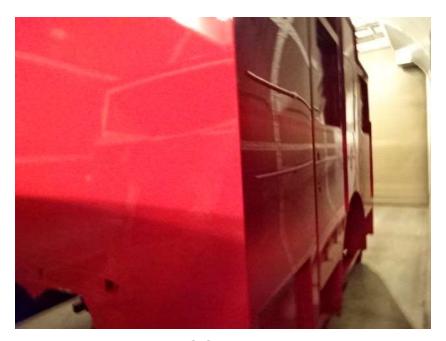

## Photo Album for Marion Fire Department, IA Job 37320 December 23, 2022

In this report your cab continued through paint, your pump house continued initial assembly, and your body began fabrication. In the next report your cab may continue the paint process, your pump house may continue initial assembly, and the body may continue fabrication.