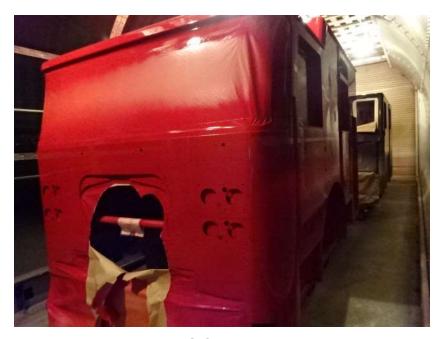

## Photo Album for Marion Fire Department, IA Job 37320 December 23, 2022

In this report your cab continued through paint, your pump house continued initial assembly, and your body began fabrication. In the next report your cab may continue the paint process, your pump house may continue initial assembly, and the body may continue fabrication.