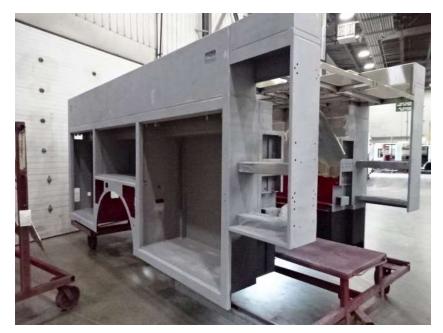

## Photo Album for Norwalk Fire Department, IA Job 37124 November 04, 2022

In this report your cab continued initial assembly, the frame build continued, and your body continued the paint process. In the next report your cab may continue initial assembly, the frame build may continue, and your body may continue the paint process.

DSC01371

DSC01373 © 2005 - 2022 Fire & Safety Consulting, LLC Neenah, Wisconsin 54956

DSC04769

DSC04771 © 2005 - 2022 Fire & Safety Consulting, LLC Neenah, Wisconsin 54956

DSC04773

DSC04775 © 2005 - 2022 Fire & Safety Consulting, LLC Neenah, Wisconsin 54956