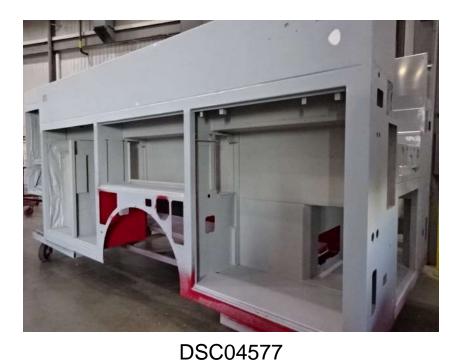

## Photo Album for Norwalk Fire Department, IA Job 37124 November 04, 2022

In this report your cab continued initial assembly, the frame build continued, and your body continued the paint process. In the next report your cab may continue initial assembly, the frame build may continue, and your body may continue the paint process.

DSC04776

DSC04575

© 2005 - 2022 Fire & Safety Consulting, LLC Neenah, Wisconsin 54956

http://reliantfire.com/

An Oshkosh Corporation Company

©2005- 2022 Fire & Safety Consulting, LLC Neenah, Wisconsin 54956