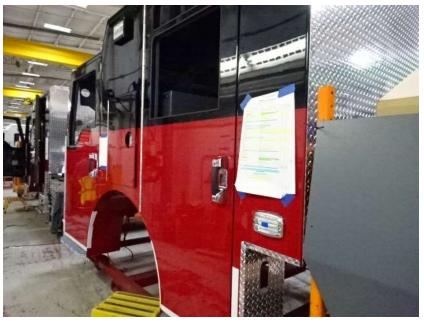

## Photo Album for Norwalk Fire Department, IA Job 37124 November 04, 2022

In this report your cab continued initial assembly, the frame build continued, and your body continued the paint process. In the next report your cab may continue initial assembly, the frame build may continue, and your body may continue the paint process.