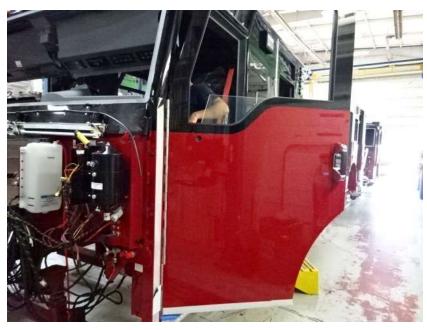

## Photo Album for Norwalk Fire Department, IA Job 37124 November 04, 2022

In this report your cab continued initial assembly, the frame build continued, and your body continued the paint process. In the next report your cab may continue initial assembly, the frame build may continue, and your body may continue the paint process.