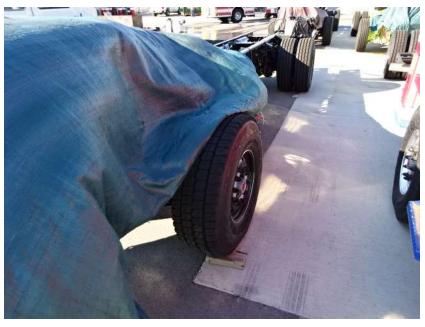

## Photo Album for Norwalk Fire Department, IA Job 37124 November 04, 2022

In this report your cab continued initial assembly, the frame build continued, and your body continued the paint process. In the next report your cab may continue initial assembly, the frame build may continue, and your body may continue the paint process.