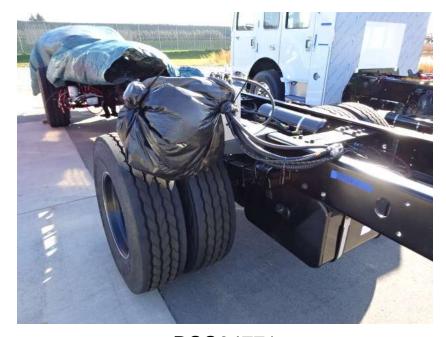

## Photo Album for Norwalk Fire Department, IA Job 37124 November 04, 2022

In this report your cab continued initial assembly, the frame build continued, and your body continued the paint process. In the next report your cab may continue initial assembly, the frame build may continue, and your body may continue the paint process.