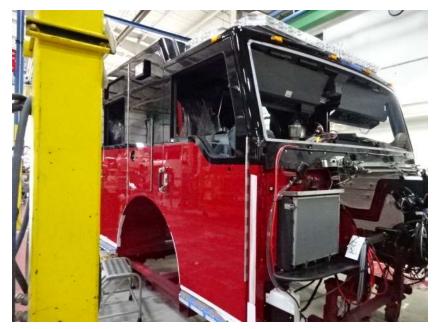

## Photo Album for Norwalk Fire Department, IA Job 37124 November 04, 2022

In this report your cab continued initial assembly, the frame build continued, and your body continued the paint process. In the next report your cab may continue initial assembly, the frame build may continue, and your body may continue the paint process.