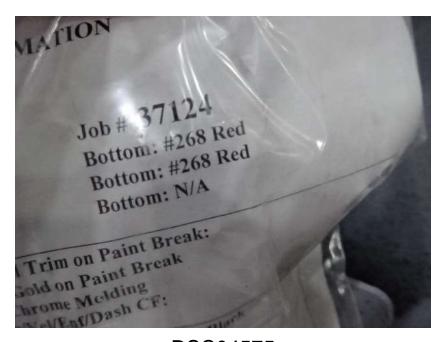

## Photo Album for Norwalk Fire Department, IA Job 37124 November 04, 2022

In this report your cab continued initial assembly, the frame build continued, and your body continued the paint process. In the next report your cab may continue initial assembly, the frame build may continue, and your body may continue the paint process.