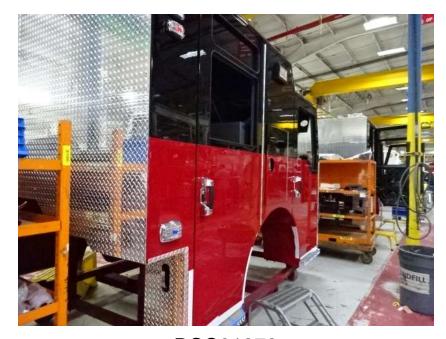

## Photo Album for Norwalk Fire Department, IA Job 37124 November 04, 2022

In this report your cab continued initial assembly, the frame build continued, and your body continued the paint process. In the next report your cab may continue initial assembly, the frame build may continue, and your body may continue the paint process.