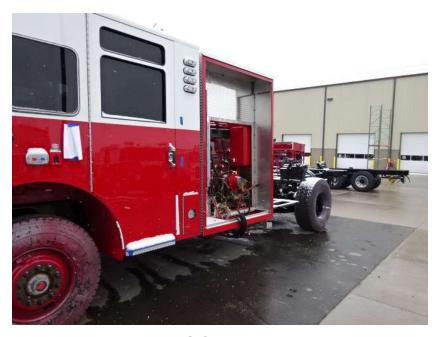

## Photo Album for Fort Dodge Fire Department, IA Job 37218 November 18, 2022

In this report your pump house was installed on your chassis while your body remained staged for initial assembly. In the next report your chassis may continue assembly while your body may begin initial assembly.