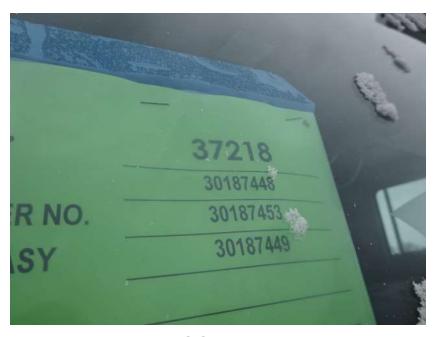

## Photo Album for Fort Dodge Fire Department, IA Job 37218 November 18, 2022

In this report your pump house was installed on your chassis while your body remained staged for initial assembly. In the next report your chassis may continue assembly while your body may begin initial assembly.