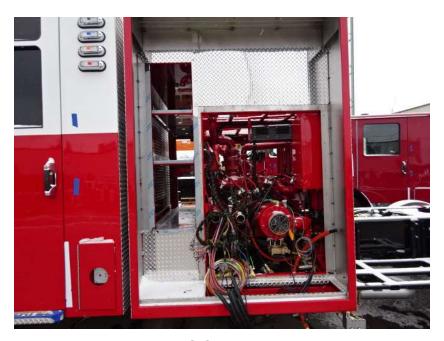

## Photo Album for Fort Dodge Fire Department, IA Job 37218 November 18, 2022

In this report your pump house was installed on your chassis while your body remained staged for initial assembly. In the next report your chassis may continue assembly while your body may begin initial assembly.