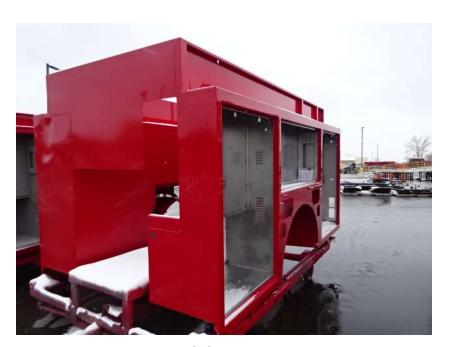

## Photo Album for Fort Dodge Fire Department, IA Job 37218 November 18, 2022

In this report your pump house was installed on your chassis while your body remained staged for initial assembly. In the next report your chassis may continue assembly while your body may begin initial assembly.