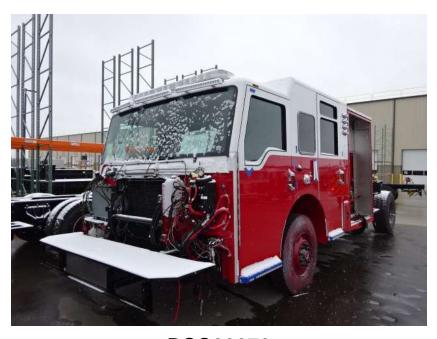

## Photo Album for Fort Dodge Fire Department, IA Job 37218 November 18, 2022

In this report your pump house was installed on your chassis while your body remained staged for initial assembly. In the next report your chassis may continue assembly while your body may begin initial assembly.