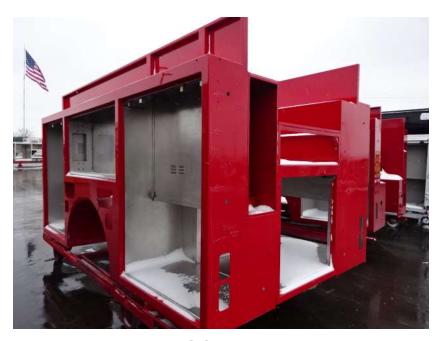

## Photo Album for Fort Dodge Fire Department, IA Job 37218 November 18, 2022

In this report your pump house was installed on your chassis while your body remained staged for initial assembly. In the next report your chassis may continue assembly while your body may begin initial assembly.