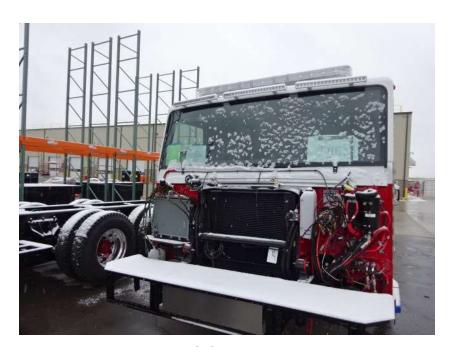

## Photo Album for Fort Dodge Fire Department, IA Job 37218 November 18, 2022

In this report your pump house was installed on your chassis while your body remained staged for initial assembly. In the next report your chassis may continue assembly while your body may begin initial assembly.