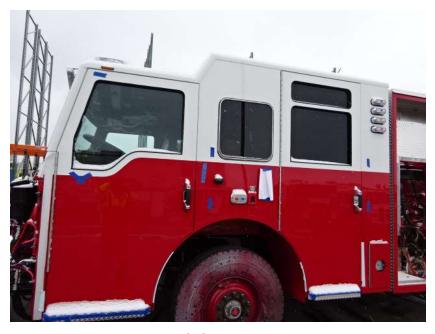

## Photo Album for Fort Dodge Fire Department, IA Job 37218 November 18, 2022

In this report your pump house was installed on your chassis while your body remained staged for initial assembly. In the next report your chassis may continue assembly while your body may begin initial assembly.