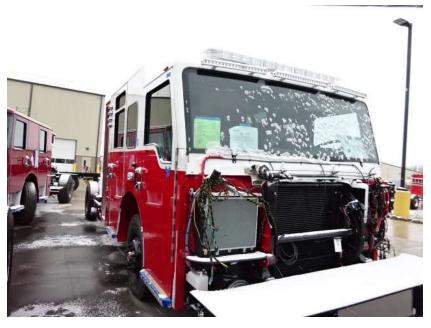

## Photo Album for Fort Dodge Fire Department, IA Job 37218 November 18, 2022

In this report your pump house was installed on your chassis while your body remained staged for initial assembly. In the next report your chassis may continue assembly while your body may begin initial assembly.