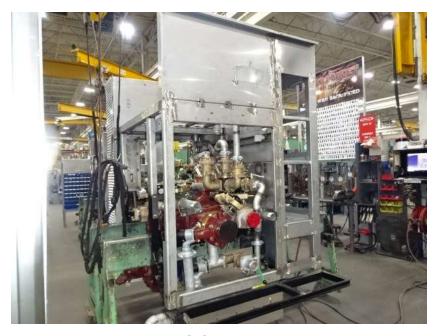

## Photo Album for Fort Dodge Fire Department, IA Job 37218 October 28, 2022

In this report your cab began initial assembly, the frame build began, your pump house started initial assembly, and your body completed fabrication and released to paint. In the next report your cab may continue initial assembly, the frame build may continue, your pump house may continue initial assembly, and your body may continue the paint process.