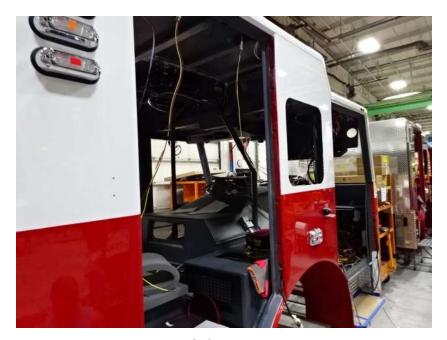

## Photo Album for Fort Dodge Fire Department, IA Job 37218 October 28, 2022

In this report your cab began initial assembly, the frame build began, your pump house started initial assembly, and your body completed fabrication and released to paint. In the next report your cab may continue initial assembly, the frame build may continue, your pump house may continue initial assembly, and your body may continue the paint process.