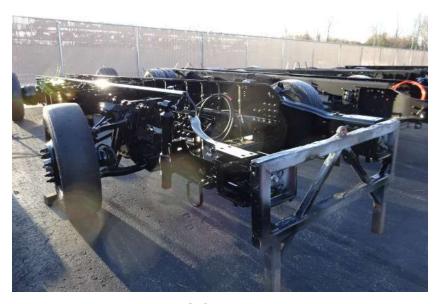

## Photo Album for Fort Dodge Fire Department, IA Job 37218 October 28, 2022

In this report your cab began initial assembly, the frame build began, your pump house started initial assembly, and your body completed fabrication and released to paint. In the next report your cab may continue initial assembly, the frame build may continue, your pump house may continue initial assembly, and your body may continue the paint process.