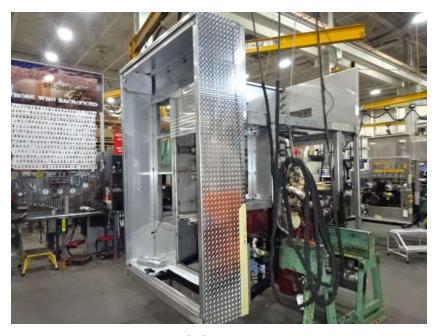

## Photo Album for Fort Dodge Fire Department, IA Job 37218 October 28, 2022

In this report your cab began initial assembly, the frame build began, your pump house started initial assembly, and your body completed fabrication and released to paint. In the next report your cab may continue initial assembly, the frame build may continue, your pump house may continue initial assembly, and your body may continue the paint process.