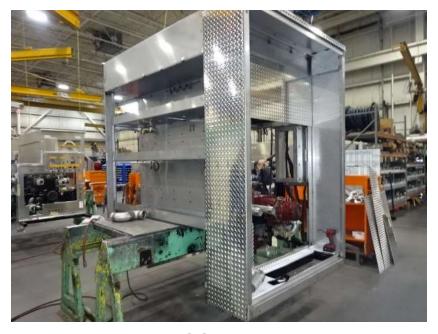

## Photo Album for Fort Dodge Fire Department, IA Job 37218 October 28, 2022

In this report your cab began initial assembly, the frame build began, your pump house started initial assembly, and your body completed fabrication and released to paint. In the next report your cab may continue initial assembly, the frame build may continue, your pump house may continue initial assembly, and your body may continue the paint process.