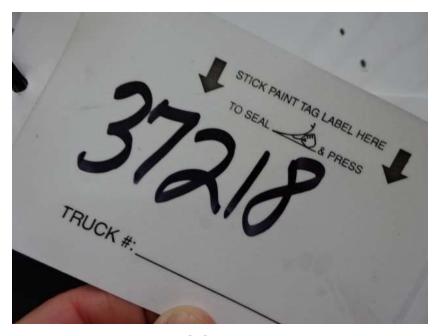

## Photo Album for Fort Dodge Fire Department, IA Job 37218 October 28, 2022

In this report your cab began initial assembly, the frame build began, your pump house started initial assembly, and your body completed fabrication and released to paint. In the next report your cab may continue initial assembly, the frame build may continue, your pump house may continue initial assembly, and your body may continue the paint process.