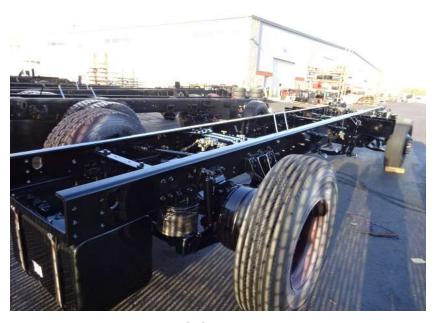

## Photo Album for Fort Dodge Fire Department, IA Job 37218 October 28, 2022

In this report your cab began initial assembly, the frame build began, your pump house started initial assembly, and your body completed fabrication and released to paint. In the next report your cab may continue initial assembly, the frame build may continue, your pump house may continue initial assembly, and your body may continue the paint process.