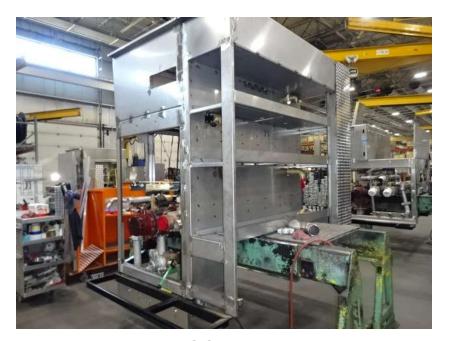

## Photo Album for Fort Dodge Fire Department, IA Job 37218 October 28, 2022

In this report your cab began initial assembly, the frame build began, your pump house started initial assembly, and your body completed fabrication and released to paint. In the next report your cab may continue initial assembly, the frame build may continue, your pump house may continue initial assembly, and your body may continue the paint process.