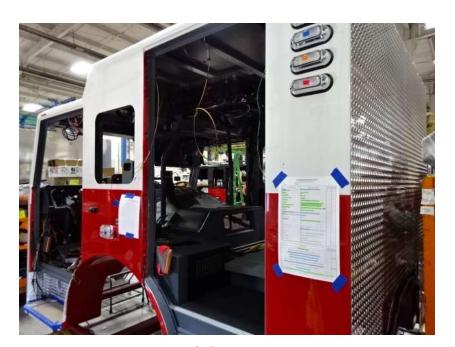

## Photo Album for Fort Dodge Fire Department, IA Job 37218 October 28, 2022

In this report your cab began initial assembly, the frame build began, your pump house started initial assembly, and your body completed fabrication and released to paint. In the next report your cab may continue initial assembly, the frame build may continue, your pump house may continue initial assembly, and your body may continue the paint process.