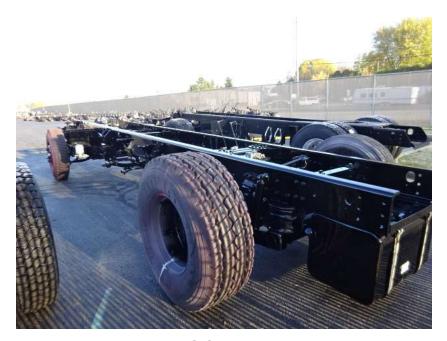

## Photo Album for Fort Dodge Fire Department, IA Job 37218 October 28, 2022

In this report your cab began initial assembly, the frame build began, your pump house started initial assembly, and your body completed fabrication and released to paint. In the next report your cab may continue initial assembly, the frame build may continue, your pump house may continue initial assembly, and your body may continue the paint process.