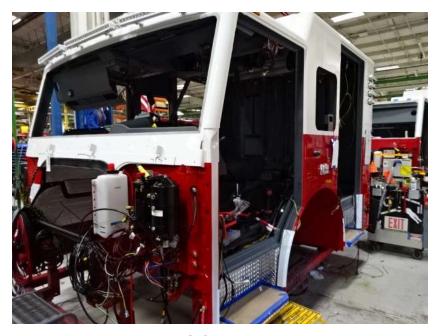

## Photo Album for Fort Dodge Fire Department, IA Job 37218 October 28, 2022

In this report your cab began initial assembly, the frame build began, your pump house started initial assembly, and your body completed fabrication and released to paint. In the next report your cab may continue initial assembly, the frame build may continue, your pump house may continue initial assembly, and your body may continue the paint process.