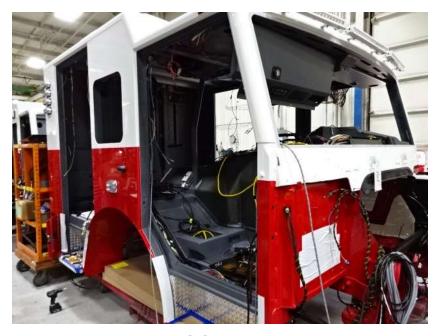

## Photo Album for Fort Dodge Fire Department, IA Job 37218 October 28, 2022

In this report your cab began initial assembly, the frame build began, your pump house started initial assembly, and your body completed fabrication and released to paint. In the next report your cab may continue initial assembly, the frame build may continue, your pump house may continue initial assembly, and your body may continue the paint process.